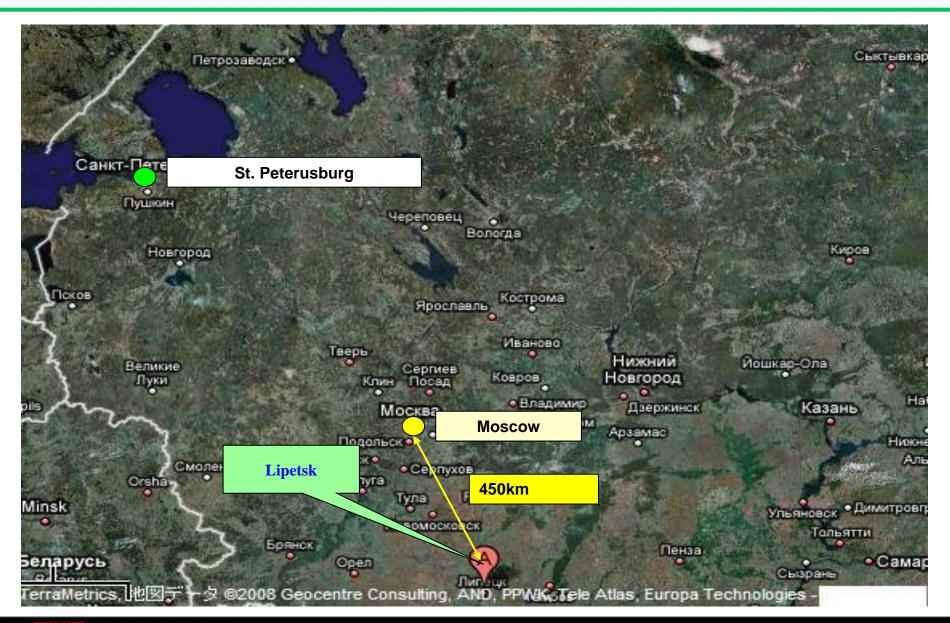

### **Location of Lipetsk**

#### Jul. Started investigation of plant location

|                                      | SEZ in Lipetsk                                          | Private Technopark                    |
|--------------------------------------|---------------------------------------------------------|---------------------------------------|
| Infrastructure                       | <b>©</b>                                                | Δ                                     |
|                                      | Installed to the boundary of the territory of residents | Planned, but takes 1 year to complete |
| Years to complete                    | O                                                       | Δ                                     |
| construction                         | 2 years                                                 | 3 years                               |
| Electricity access charge            | <b>©</b>                                                | ×                                     |
|                                      | Not required                                            | 100 million ruble                     |
| Land cost ( if you purchase          | <b>©</b>                                                | ×                                     |
| after the construction)              | 203 thousand ruble/20 ha                                | 400 million ruble/20ha                |
| Import Duty on Equipments            | <b>©</b>                                                | Δ                                     |
|                                      | Free                                                    | Investment in Kind                    |
| VAT on Equipments                    | <b>©</b>                                                | 0                                     |
|                                      | Free                                                    | Returned after sales                  |
| Import Duty and VAT on raw materials | 0                                                       | ×                                     |
|                                      | To pay on selling products in domestic                  |                                       |
| Corporate Tax                        | 0                                                       | 0                                     |
|                                      | Exempt in 5 years                                       | Exempt in 5 years                     |
| Labor Force                          | 0                                                       | Δ                                     |
|                                      | 500,000 people/Lipetsk                                  | 120,000 around the area               |
| Distance to Moscow                   | Δ                                                       | 0                                     |
|                                      | 450 km                                                  | 100 km                                |
| Living standard for foreigner        | 0                                                       | Δ                                     |
|                                      | Capital of Lipetsk region                               | Very small town                       |