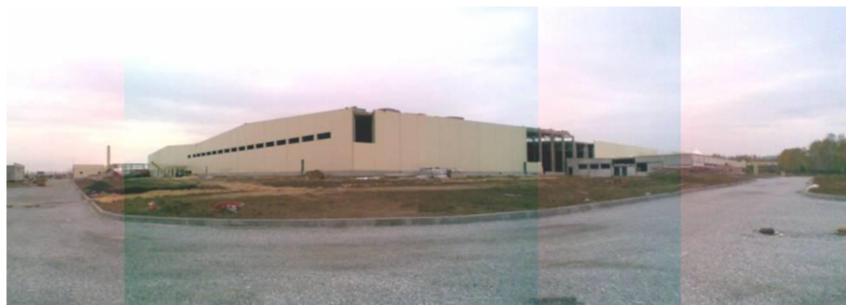

Applied lease of land (decided temp land location)

Oct. Concluded Agreement for lease of land

Dec. Applied construction permission (PROEKT)

2010 Feb. Acquired construction permission

Mar. Grand breaking and start construction

# **Ground Breaking Ceremony**



### Fact of the plant "Yokohama"

Company name: LLC YOKOHAMA R.P.Z. [ ООО «ЙОКОХАМА Р.П.З.»]

Shareholders: Yokohama Rubber Co., Ltd. 80%、ITOCHU Corporation 20%

Products: Passenger Automobile Tire

Production: ann.1.4 million units (Phase 1)

Lands: 24ha.

Construction: Started in March, 2010

Commercial production: in 2011

Employees: ca. 550 persons (Phase 1)

Investment: ca. 4.8 billion Ruble (Phase 1 / ca. 120 million Euro)

Market: Russia (Replacement) 80-90% / Export 10-20%





# **Present Situation (End of Oct. 2010)**





# **Conclusion as of today**

- To select SEZ in Lipetsk as our construction site in Russia was the right decision so far because;
  - 1. You can complete to construct your plant shorter than other sites.
  - 2. You can enjoy the privilege of the resident of SEZ
  - 3. You can expect the full support of the governmental organizations such as Ministry of Economic Development, JSC SEZ, Administration of Lipetsk region, etc.
- The support from these organizations helps us to solve any issues and problems and we really appreciate it a lot.

### Thank you for your attention