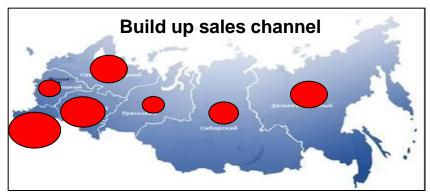

# Sales in Russian Market

#### Sales in Russian Market

2005: Established our tire sales company (YOKOHAMA RUSSIA L.L.C.)

2009: Achieved over 2 million pcs. tires in market shrinking tendency

- Acquired top share in the import premium segment
- Grew up to one of big three market in the world such as Japan and US











We expect sales volume in Russia would be corresponded to our minimum plant capacity in near future.

# Study of Plant construction in Russia

#### Investigation of Plant construction in Russia

2008

#### Jul. Started investigation of plant location

|                                      | SEZ in Lipetsk                                          | Private Technopark                    |
|--------------------------------------|---------------------------------------------------------|---------------------------------------|
| Infrastructure                       | <b>©</b>                                                | Δ                                     |
|                                      | Installed to the boundary of the territory of residents | Planned, but takes 1 yea