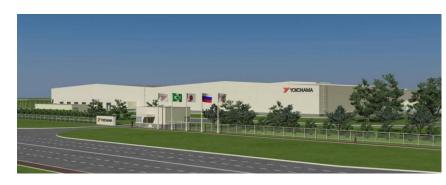

### Fact of the plant "Yokohama"

Company name: LLC YOKOHAMA R.P.Z. [ ООО «ЙОКОХАМА Р.П.З.»]

Shareholders: Yokohama Rubber Co., Ltd. 80%、ITOCHU Corporation 20%

Products: Passenger Automobile Tire

Production: ann.1.4 million units (Phase 1)

Lands: 24ha.

Construction: Started in March, 2010

Commercial production: in 2011

Employees: ca. 550 persons (Phase 1)

Investment: ca. 4.8 billion Ruble (Phase 1 / ca. 120 million Euro)

Market: Russia (Replacement) 80-90% / Export 10-20%