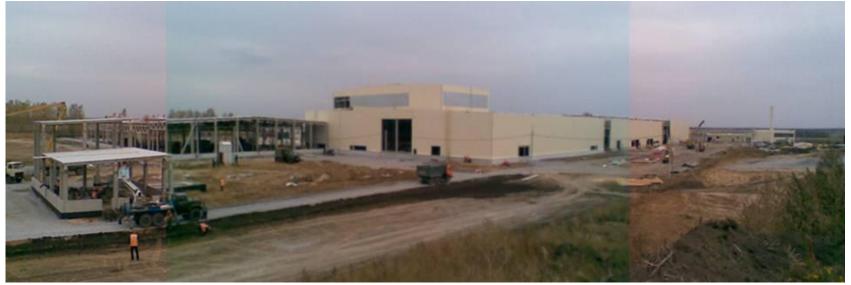

plied lease of land (decided temp land location)

Oct. Concluded Agreement for lease of land

Dec. Applied construction permission (PROEKT)

2010 Feb. Acquired construction permission

Mar. Grand breaking and start construction

# **Ground Breaking Ceremony**



### Fact of the plant "Yokohama"

Company name: LLC YOKOHAMA R.P.Z. [ ООО «ЙОКОХАМА Р.П.З.»]

Shareholders: Yokohama Rubber Co., Ltd. 80%、ITOCHU Corporation 20%

Products: Passenger Automobile Tire

Production: ann.1.4 million units (Phase 1)

Lands: 24ha.

Construction: Started in March, 2010

Commercial production: in 2011

Employees: ca. 550 persons (Phase 1)

Investment: ca. 4.8 billion Ruble (Phase 1 / ca. 120 million Euro)

Market: Russia (Replacement) 80-90% / Export 10-20%





# **Present Situation (End of Oct. 2010)**





# **Conclusion as of today**

- To select SEZ in Lipetsk as our construction site in Russia was the right decision so far because;
  - 1. You can complete to construct your plant shorter than other sites.
  - 2. You can enjoy the privilege of the resident of SEZ
  - 3. You can expect the full support of the governmental organizations such as Ministry of Economic Development, JSC SEZ, Administration of Lipetsk region, etc.
- The support from these organizations helps us to solve any issues and problems and we really appreciate it a lot.

### Thank you for your attention