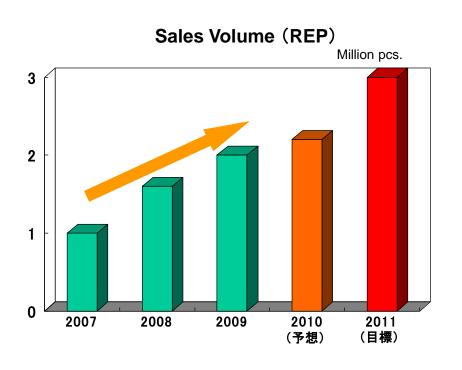

#### Sales in Russian Market

2005: Established our tire sales company (YOKOHAMA RUSSIA L.L.C.)

2009: Achieved over 2 million pcs. tires in market shrinking tendency

- Acquired top share in the import premium segment
- Grew up to one of big three market in the world such as Japan and US

We expect sales volume in Russia would be corresponded to our minimum plant capacity in near future.