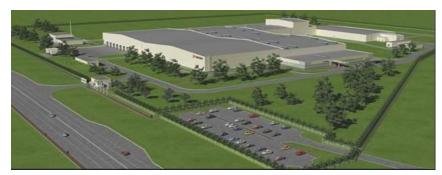

### Fact of the plant "Yokohama"

Company name: LLC YOKOHAMA R.P.Z. [ ООО «ЙОКОХАМА Р.П.З.»]

Shareholders: Yokohama Rubber Co., Ltd. 80%、ITOCHU Corporation 20%

Products: Passenger Automobile Tire

Production: ann.1.4 million units (Phase 1)

Lands: 24ha.

Construction: Started in March, 2010

Commercial production: in 2011

Employees: ca. 550 persons (Phase 1)

Investment: ca. 4.8 billion Ruble (Phase 1 / ca. 120 million Euro)

Market: Russia (Replacement) 80-90% / Export 10-20%