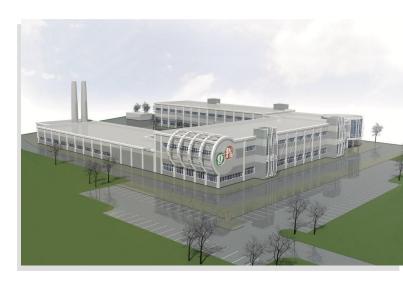

#### **NEW R&D CENTER IN SPECIAL ECONOMIC ZONE «NEUDORF»**

#### Implementation of this project allows:

- Develop final dosage forms for original and generic drugs
- Synthesize APIs locally and secure quality control for each step of synthesis
- Create first in Russia GMP-compliant facility for pharmaceutical grade peptide synthesis
- Develop modern diagnostic systems based on new biomarkers for early diagnostics

### NEW GEROPHARM FACILITIES IN SAINT-PETERSBURG PHARMACEUTICAL CLUSTER

- Unique Manufacture Facilities automated production site, fulfill current GMP standards
- Area under development 20 000 m²
- 6 novel peptide products
- ✓ 6 chemical generics
- Export to CIS countries
- Project is a candidate for inclusion into the list of most perspective pharmaceutical projects considering by Ministry of Industry and Commerce of Russian Federation
- Estimated investment volume –
  45 millions USD