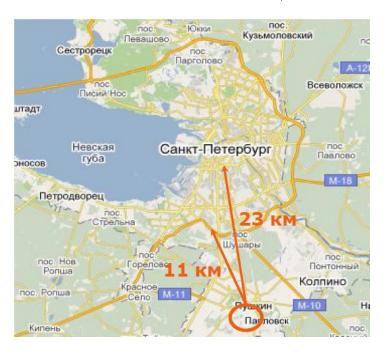

# PHARMACEUTICAL CLUSTERS – AN INTERFACE FOR BUSINESS AND GOVERNMENT COOPERATION

- ✓ The special industrial zone "Pushkinskaya" has been founded
- ✓ The pharmaceutical cluster concept is approved
- ✓ The state authorities allocated territory for special economical zone "Neudorf" where R&D facilities will be placed
- ✓ During XIV Petersburg Economical Forum city government and Geropharm company signed an investment agreement on construction of company's pharmaceutical site in the area of pharmaceutical cluster