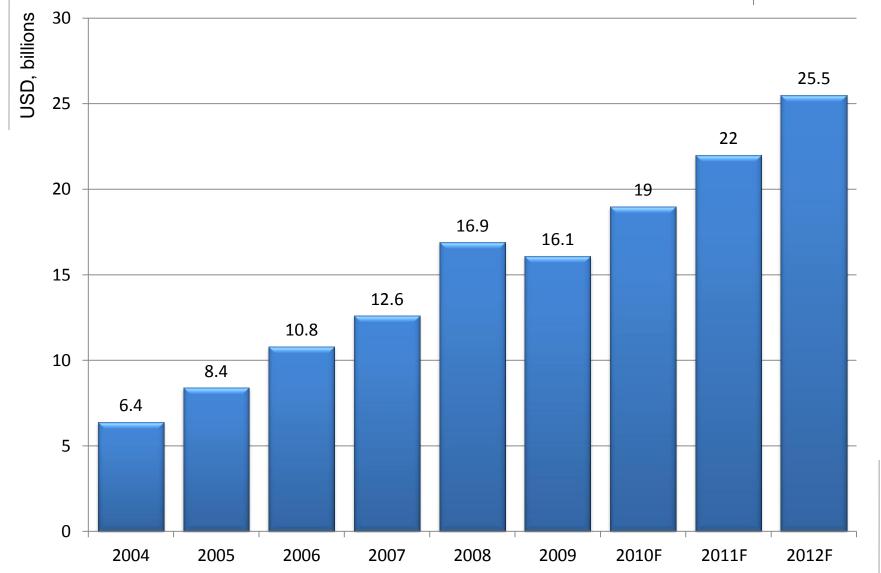

# Russian pharmaceutical market – one of the most rapid growing markets in the world

### **Market prognosis**

In 10 years, the sales volume of pharmaceuticals in Russia will be about \$50 billions. This is a very significant number. Actually, we should reach the European level of consumption of pharmaceuticals, which will definitely improve the life expectancy and the quality of life.