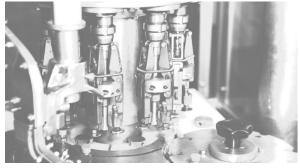

### NEW GEROPHARM FACILITIES IN SAINT-PETERSBURG PHARMACEUTICAL CLUSTER

- Unique Manufacture Facilities automated production site, fulfill current GMP standards
- Area under development 20 000 m²
- 6 novel peptide products
- ✓ 6 chemical generics
- Export to CIS countries
- Project is a candidate for inclusion into the list of most perspective pharmaceutical projects considering by Ministry of Industry and Commerce of Russian Federation
- Estimated investment volume –
  45 millions USD