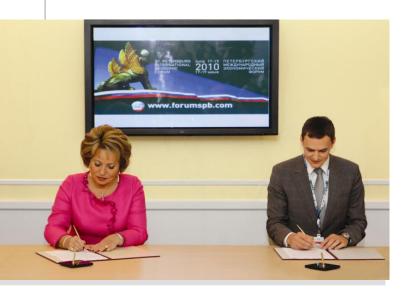

# PHARMACEUTICAL CLUSTERS – AN INTERFACE FOR BUSINESS AND GOVERNMENT COOPERATION

- ✓ The special industrial zone "Pushkinskaya" has been founded
- ✓ The pharmaceutical cluster concept is approved
- ✓ The state authorities allocated territory for special economical zone "Neudorf" where R&D facilities will be placed
- ✓ During XIV Petersburg Economical Forum city government and Geropharm company signed an investment agreement on construction of company's pharmaceutical site in the area of pharmaceutical cluster