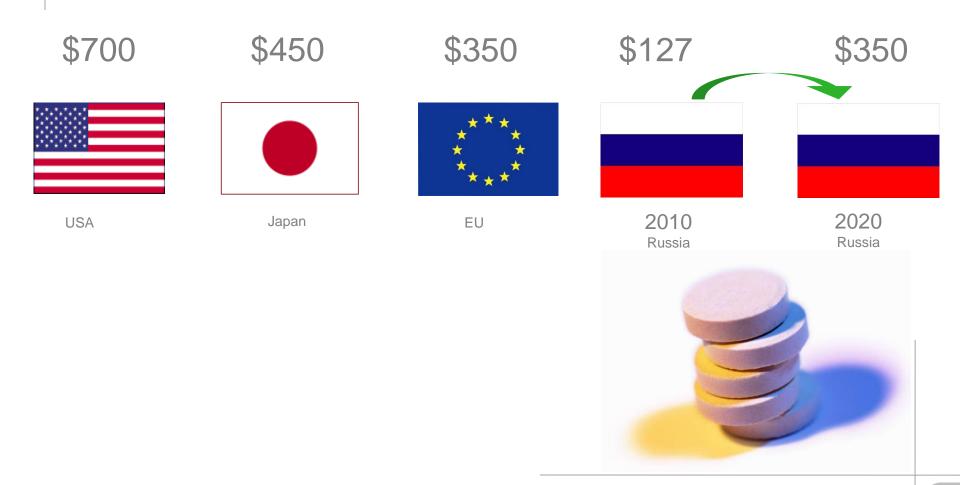

# GEROPHARM – NEW PARTNERING OPPORTUNITIES IN SAINT-PETERSBURG PHARMACEUTICAL CLUSTER



# Russian pharmaceutical market – one of the most rapid growing markets in the world





### **Market prognosis**





In 10 years, the sales volume of pharmaceuticals in Russia will be about \$50 billions. This is a very significant number. Actually, we should reach the European level of consumption of pharmaceuticals, which will definitely improve the life expectancy and the quality of life.

D.Medvedev, President of Russia 31 august 2009

### Level of pharmaceutical consumption







### STRATEGY OF DEVELOPMENT OF RUSSIAN PHARMACEUTICAL INDUSTRY UNTIL 2020

- Localization in Russia hi tech pharmaceutical plants
- Organization of API's manufacturing
- Conversion to GMP standard
- •Production of currently imported generic and original drugs in Russia

### PHARMACEUTICAL INDUSTRY DEVELOPMENT VECTOR UP TO 2020

Development of modern research and manufacturing basis according to the international industry standards

Manufacturing of generic medicines

Manufacturing of innovative medicines

### ACHIVEMENT OF IMPORT SUBSTITUTION 50%

Peopleware and infrastructure support of medicines development and manufacturing

# SAINT-PETERSBURG PHARMACEUTICAL CLUSTER AT GLANCE



#### **Characteristics:**

- √ 18,2 hectare
- ✓ land is ready for construction. Project passed all steps