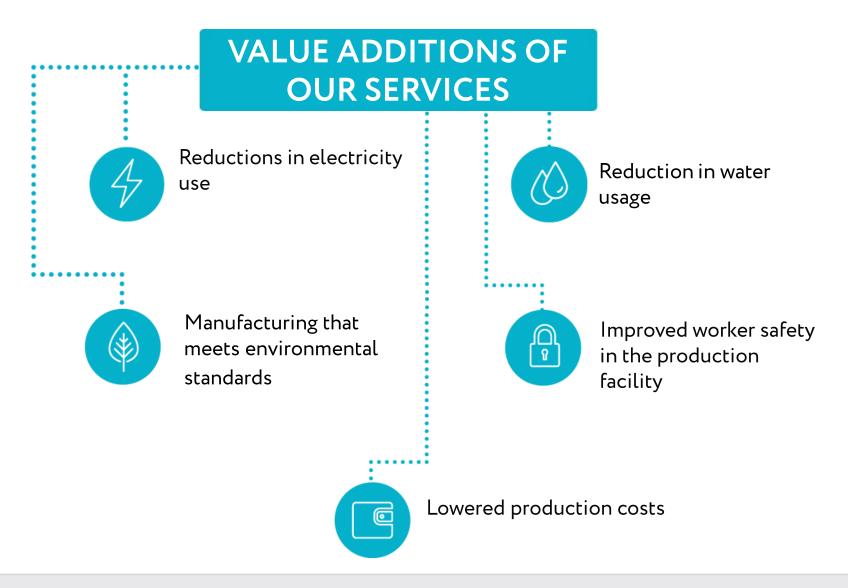

### **OUR SERVICES FOR FACTORIES**

For new factories and modernization projects:

□ Automation including installation and commissioning

- Electric Power Distribution including installation and commissioning
- Engineering, Procurement, Construction (Management) (EPC/EPCM)

### **ELECTRIC POWER DISTRIBUTION**

- Complete power distribution systems with 35-10-6-0.4 kW voltage (transformers, transformer substations, switch gears and control gears, KSO, relay protection, diagnostic equipment, etc.)
- □ Reduced-current start devices
- Infrared heating systems (infrared radiant burners, emitting heaters, gas-fired air heaters, warm air curtains, etc.)
- Creation of a facility's own power generating capacity and improving energy efficiency