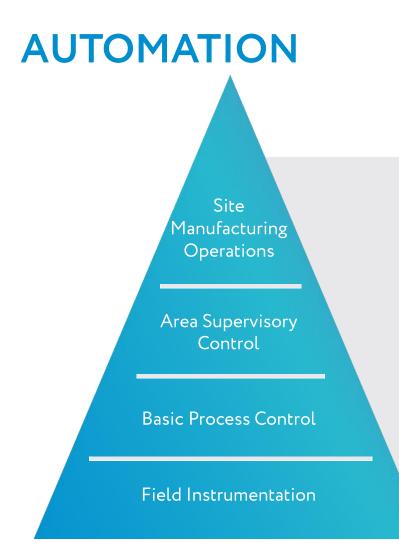

### ENGINEERING/EPC/EPCM/ TURN-KEY SOLUTIONS

**MES** (Manufacturing Execution System)

**SCADA** (Supervisory Control And Data Acquisition)

ICS (Industrial Control Systems)

**PLC** (Programmable Logic Circuits)

PROCESS AUTOMATION I MANUFACTURING AUTOMATION

7

WWW.SPBEC.RU