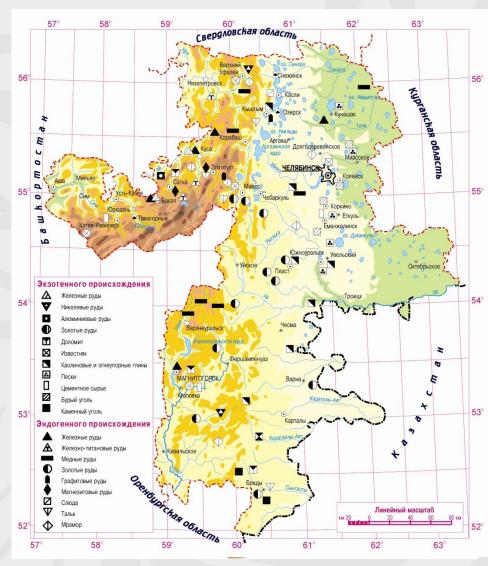

### **Natural Resources**

### Chelyabinsk region is a monopolist in mining and processing in Russia:

- **Graphite** (95%),
- Magnesite (95%),
- Dolomite (71%)

### There are more than 300 deposits of:

- ▲ Iron Ores
- Copper-Zinc Ores
- Gold
- □ Refractory Ore Materials
- Graphite, Quartz, Kaolin, Barite Phosphorite etc.