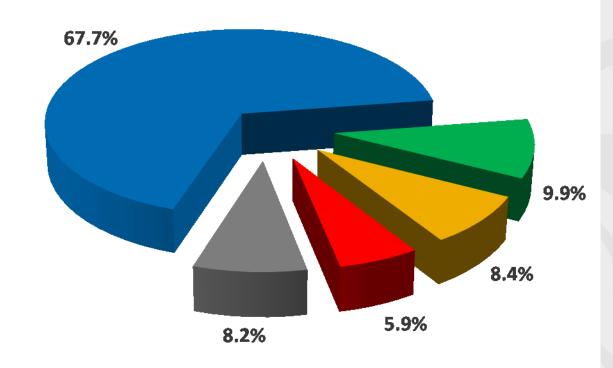

- Metallurgy
- Automobile and machine building
- Food industry
- Construction materials
- Other