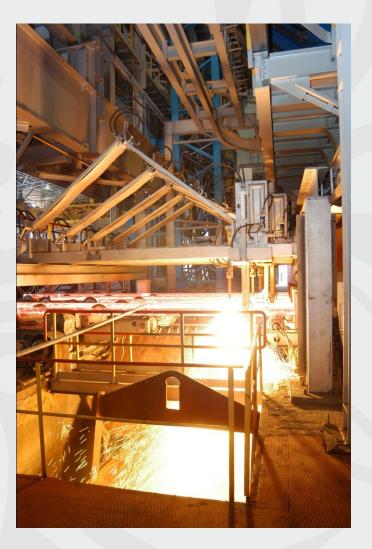

### **Metallurgy Complex**

- «Magnitogorsk Integrated Iron and Steel Works»:
- «Chelyabinsk Integrated Iron and Steel Works»
- «Asha metallurgical works»
- «Uralskaya Kuznitsa»