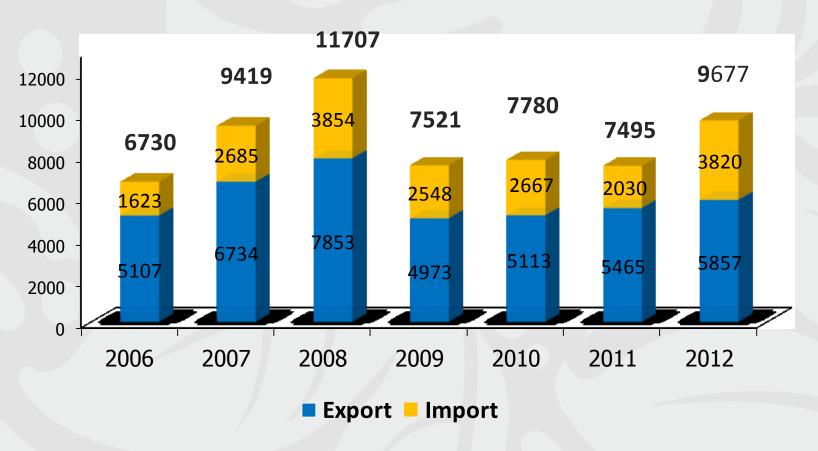

- Metallurgy
- Automobile and machine building
- Food industry
- Construction materials
- Other





### **Metallurgy Complex**

- «Magnitogorsk Integrated Iron and Steel Works»:
- «Chelyabinsk Integrated Iron and Steel Works»
- «Asha metallurgical works»
- «Uralskaya Kuznitsa»

#### **Rolled metal acceptance program:**















The Region is the leader in poultry, dairy, meat and breed husbandry

### Poultry production

Annual poultry production of 200 thousand tonnes.

### Livestock breeding

There are 30 pedigree stock-breeding complexes including 16 meat produce ones of Hereford and Simmental breeds.

Hothouse farms: total investment of over 5 million roubles, production capacities of 22 thousand tonnes of vegetables per year.



## Foreign Trade Turnover (\$ million)



Including Kazakhstan



### **Foreign Trade Turnover in 2012**





### **Trade Turnover with Japan**





### **Incentives for Investors:**

## Regional Government offers:

- Land grants
- Utility networks and infrastructure
- Single window system for regulatory documentation
- Tax exemption



### **Incentives for Investors**

Tax deductions (by tender) for the period of 5 years:

Profit Tax reduced to 13,5%

Property Tax reduced to 1,1%

Land Rent Rate lowered



### **Incentives for Investors**



Address: office 609, 159 Kirov

street, Chelyabinsk

Telephone: 007-351-7793083 Fax: 007-351-7793084

E-mail: invest.chel@gmail.com

### www.oblinvest74.ru

Start office for foreign investors :

-free consulting services

-translating and interpreting services

-office space and equipment