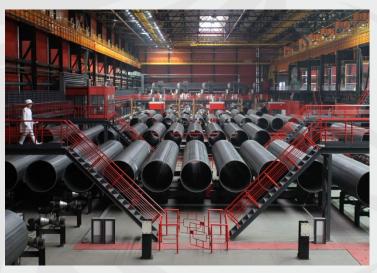

### **Metallurgy Complex**

- «Magnitogorsk Integrated Iron and Steel Works»:
- «Chelyabinsk Integrated Iron and Steel Works»
- «Asha metallurgical works»
- «Uralskaya Kuznitsa»