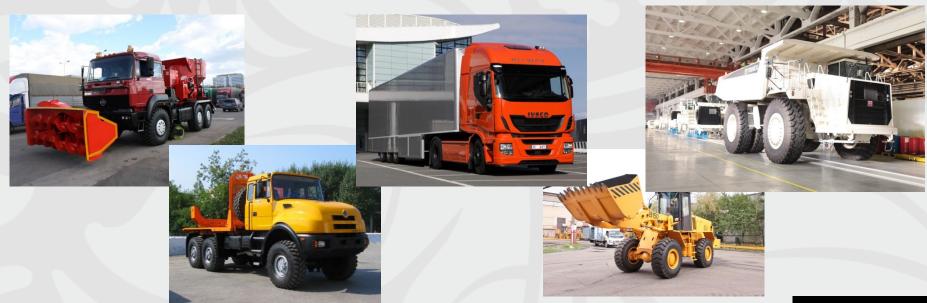

### **Automobile Industry:**

In 2012 about 30 automobile enterprises manufactured products of **\$1 billion**:

**7,145** Lorries

**727** Fire engines

**1,718** Special task vehicles

1,818 Semitrailers

+ AUTOMOTIVE COMPONENTS of \$250 million

### **Our Advantages:**

Convenient geographical position between Europe and Asia

High-developed metallurgy and machine building complexes

High Ratings

Favourable investment climate

Qualified personnel for automobile industry

Capacious consumer market for heavy haulers (there are 17 regions within 1000 kilometers from Chelyabinsk there more than 39 million people – over 27% of Russia population. Trade turnover of these regions is over \$4,5 billion)