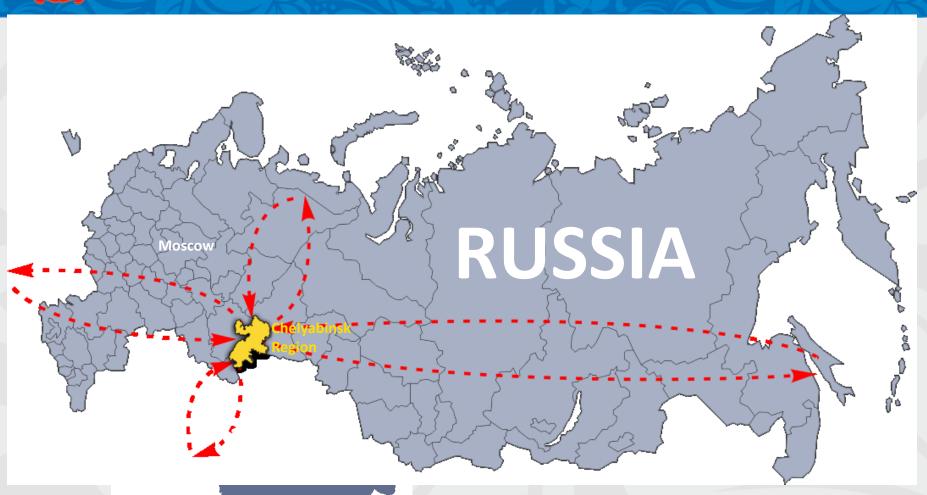

### **Chelyabinsk region**

- is situated in the centre of Russia on the boundary between Europe and Asia
- territory of 90 thousand sq. kilometers
- is situated on the junction of transport communications