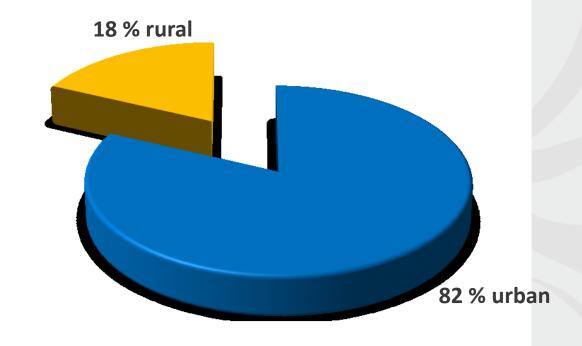

### Pol

Population: 3.5 million

Largest cities:

Čhelyabinsk, Magnitogorsk, Zlatoust, Miass

Number of the employed in various branches of economy:

over 1.8 million