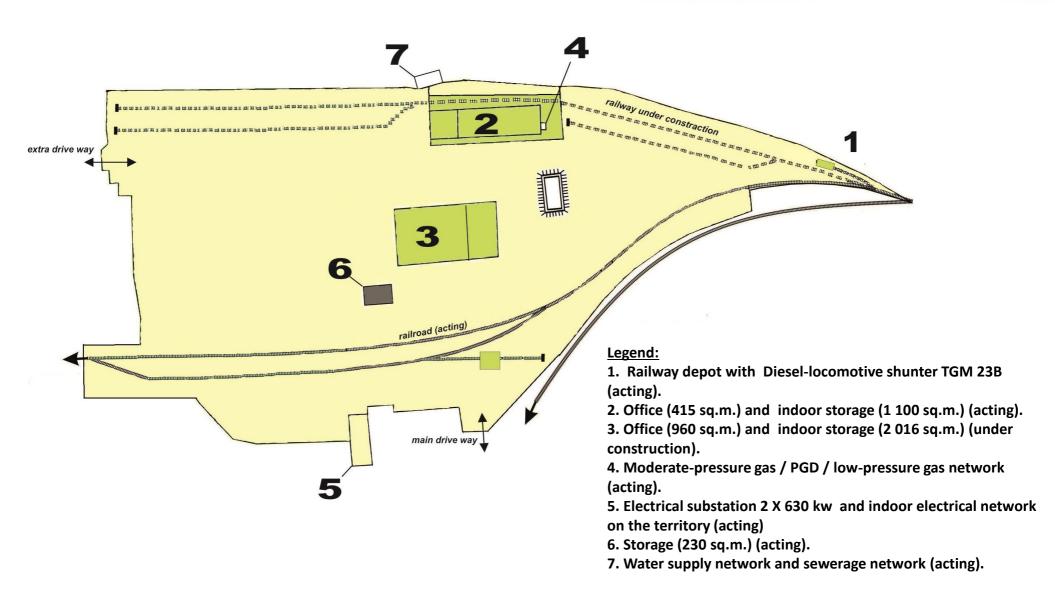

#### **Address**

Russia, Rostov Region, Azov town, str. Promyshlennaya, 2

Type of property - private

Start of operation – active

Type - Brownfield

Total size of the territory - 8 hectares

Total area of acting indoor storage facilities – 1 340 sq. m.

Total area of acting administrative building (2 floors) – 415 sq. m.

Total area of building under construction (readiness is 59%):

- storage facilities - 2 016 sq. m.

- administrative building (2 floors) – 960 sq. m.

### TECHNICAL EQUIPMENT

- Telephone and internet lines
- Electrical substation 2 X 630 kw (indoor electrical network on the territory)
- Moderate-pressure gas network / PGD (point of gas distribution) / low-pressure gas network on the territory
- Water supply network and sewerage network on the territory
- Branched railway network on the territory (handling and deadlock railways), total length of railways is 1001 m.
- Diesel-locomotive shunter TGM 23B
- Trucks DAF, MAZ with trailers 13,9 m/33 t. (total quantity of trucks is 5 items)
- Small-scale mechanization facilities (fork lifters Still)
- Access roads with hard surface

### **SCHEME OF OBJECTS**