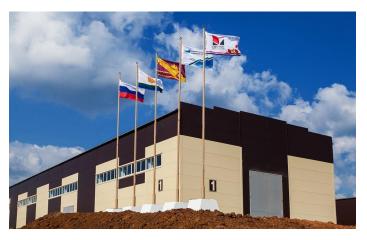

Production buildings -6 buildings with common square of  $1404 \text{ m}^2$  each (dimensions of a building -78 \* 18 m). Height of a building is 10 m, with possibility of arranging of cat-cranes with loading capacity to 10 tons. In the attachment there are photos of objects of the industrial park.

## Photo of objects of the industrial park Production building for rent

Production buildings, motor access road

## Production building for rent

Production building, inside view (at the opening of the industrial park)

Production building

Production building, inside view

parking place for automobiles

object of electricity supply