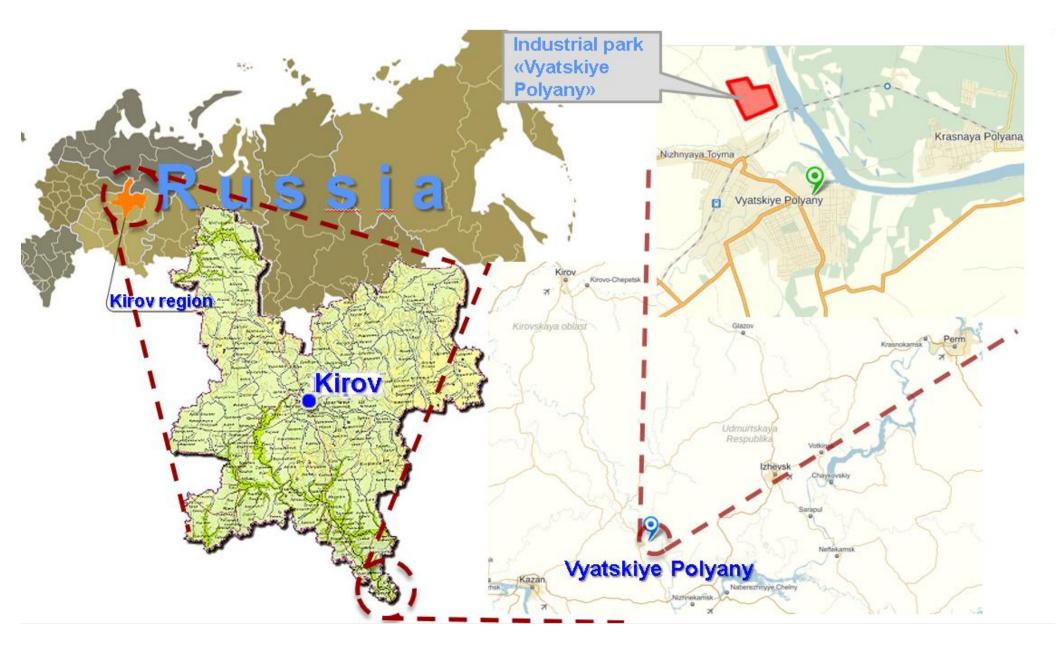

## Brief characteristics of the industrial park "Vyatskiye Polyany":

Location – Kirov region, town Vyatskiye Polyany, by a railway crossing over the river Vyatka.

Distance to big administrative centers: Kirov – 360 km, Kazan – 150 km, Moscow – 935 km, Nizhny Novgorod – 680 km, Perm – 620 km, Naberezhnye Chelny– 150 km, Izhevsk – 180 km, Ioshkar-Ola– 250 km.

## **Common square of the park – 96 hec with the possibility of widening** Engineering infrastructure of the park:

- electricity supply with power of 11,9 MVt with possibility of increase if a resident of the industrial park applies;

- gas supply with power of 12 MVt;

- water supply (own artesian well) with power of  $120 \text{ M}^3$  in day;

- internal and external roads, parking places; perspective of railway deadlock in 2015-2016.

Production buildings -6 buildings with common square of  $1404 \text{ m}^2$  each (dimensions of a building -78 \* 18 m). Height of a building is 10 m, with possibility of arranging of cat-cranes with loading capacity to 10 tons. In the attachment there are photos of objects of the industrial park.