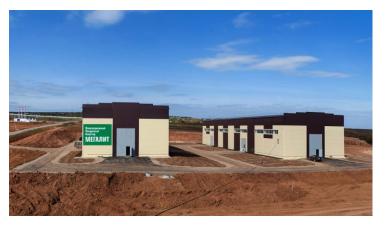

Production buildings -6 buildings with common square of  $1404 \text{ m}^2$  each (dimensions of a building -78 \* 18 m). Height of a building is 10 m, with possibility of arranging of cat-cranes with loading capacity to 10 tons. In the attachment there are photos of objects of the industrial park.

## Photo of objects of the industrial park Production building for rent

Production buildings, motor access road

## Production building for rent

Production building, inside view (at the opening of the industrial park)

Production building

Production building, inside view

parking place for automobiles

object of electricity supply