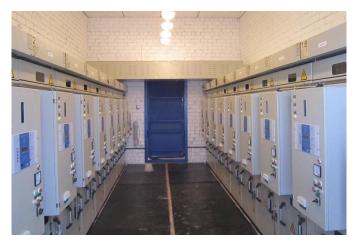

## Production building for rent

Production building, inside view (at the opening of the industrial park)

Production building

Production building, inside view

parking place for automobiles

object of electricity supply