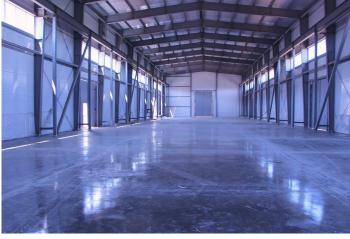

Production buildings -6 buildings with common square of  $1404 \text{ m}^2$  each (dimensions of a building -78 \* 18 m). Height of a building is 10 m, with possibility of arranging of cat-cranes with loading capacity to 10 tons. In the attachment there are photos of objects of the industrial park.

## Production building for rent

Production building, inside view (at the opening of the industrial park)

Production building

Production building, inside view

parking place for automobiles

object of electricity supply