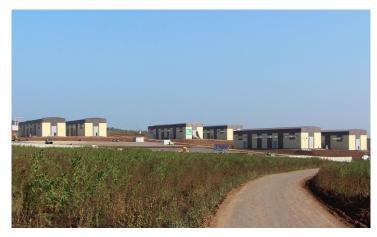

Production buildings -6 buildings with common square of  $1404 \text{ m}^2$  each (dimensions of a building -78 \* 18 m). Height of a building is 10 m, with possibility of arranging of cat-cranes with loading capacity to 10 tons. In the attachment there are photos of objects of the industrial park.

## Photo of objects of the industrial park Production building for rent

Production buildings, motor access road