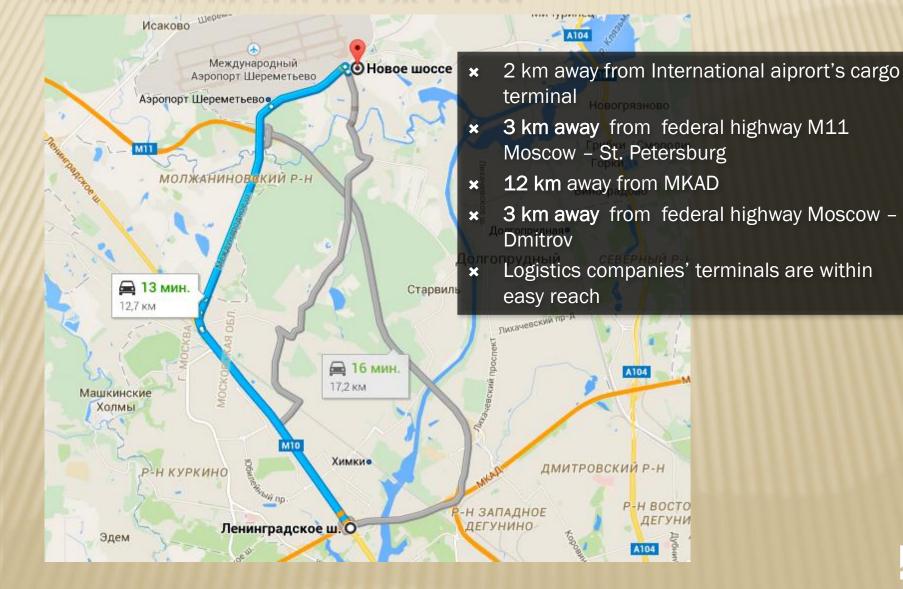

## месторасположение

# CONDITIONS

- Transportation to nearest Metro stations in Moscow
- High quality catering inside park's territory
- Possible 24/7 operation 365 days a year
- Round-the-clock security
- × Parking
- × Ground storage areas
- Truck loading/unloading areas
- Cleaning & garbage disposal
- Public transportation advanced system

# WHY US?

- × Minimal risk. No need to invest in building
- × Under your requirements, at our expense
- Presence of management company, complete variety of maintenance & operational services
- × Provision of legal address to tenants
- Within reach of transport nodal points and Sheremetyevo customs terminal
- 12 km away from Moscow, public & corporation transport
- Reliability over 20 years in business