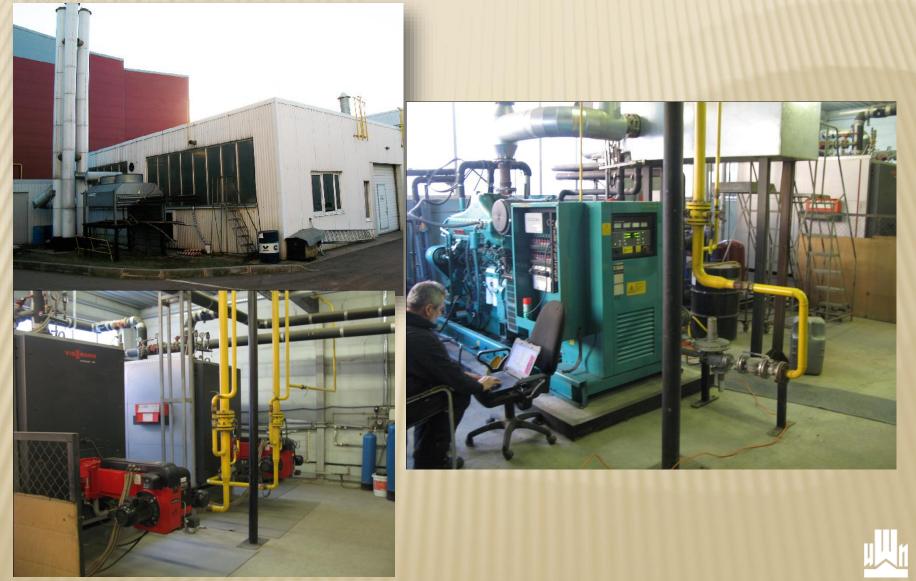

# INFRASTRUCTURE

- Functioning engineering networks
- Our own transformer substation
- Natural gas boiler house
- **×** Gas generators for continuous operation
- **×** Treatment facilities
- Detached water well and municipal water supply
- Advanced fire fighting system for all units

## INFRASTRUCTURE