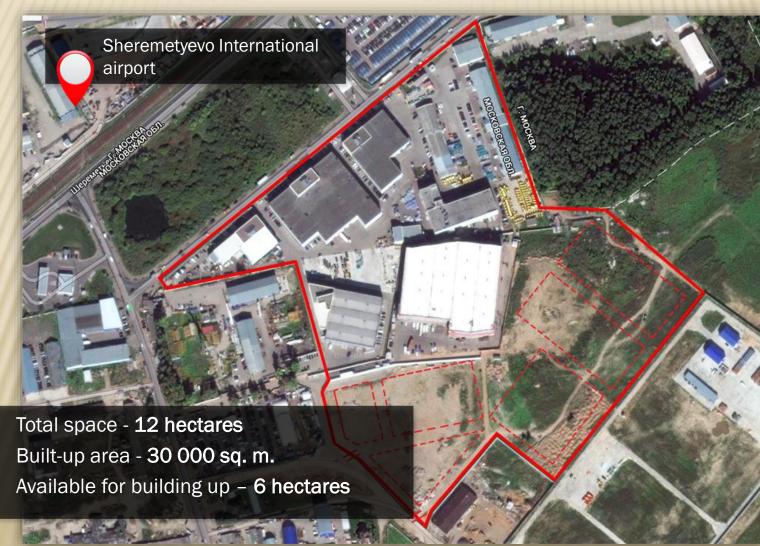

## OUR RESOURCES

Sheremetyevo Industrial park– is the possibility of doing any business on any scale, in one place.

Lease of industrial, warehousing and ground storage space.

Lease of office space and class A educational centers.

Development concept of building up under future tenant's technical requirements.

(6 hectares of available space)