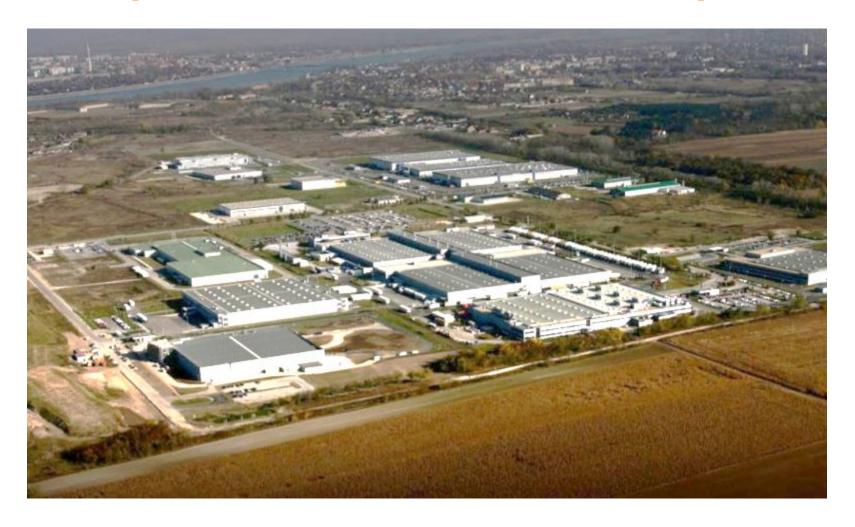

## European model of an industrial park

## Implemented in Russia

## **Good neighbourhood**

- Rani Plast first investor already runs ecologically clean production
- Major European car and tyre manufacturers chose the same locality
- Vorotynsk with 13 000 inhabitants offers growth potential