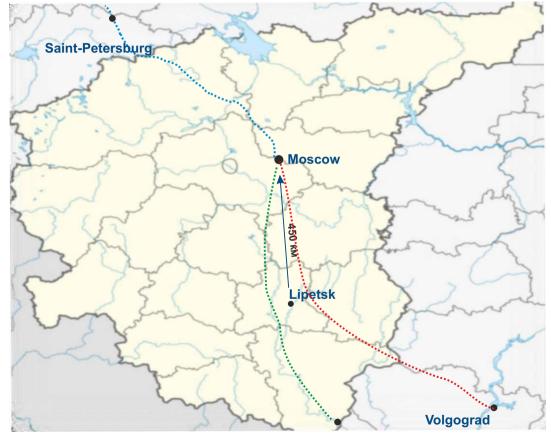

# Lipetsk region – convenient geographical position

18 municipal districts,
2 urban districts,
6 urban and 289 rural settlements

TOTAL AREA 24 th. sq.kms

POPULATION 1159,9 th. people

DENSITY OF POPULATION **48,4 people/sq.km**.

ECONOMICALLY ACTIVE POPULATION 597,2 th. people

M4 «Don» Highway M6 «Caspian» Highway M10 «Russia» Highway

Rostov-on-Don

Lipetsk region is the largest producer of steel and rolled metal

Agro-industrial complex makes up one third of the GRP and fully provides the population with food