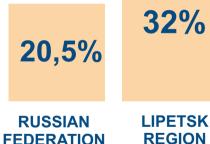

Share of investments in fixed assets of the GRP (GDP) in 2013

There is a three-tier system of creating a favorable investment climate in Lipetsk Region, which offers investors the choice of the best opportunities for business location, including the sites that have all the necessary infrastructure