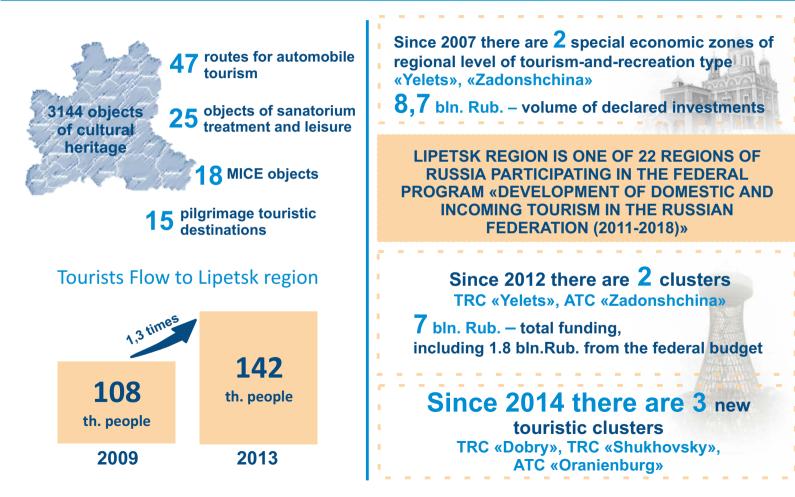

#### LIPETSK REGION IS THE ONLY RUSSIAN REGION WITH SPECIAL ECONOMIC ZONES OF A REGIONAL LEVEL :

4 of an industrial and production type
3 of an agro-industrial type
2 of a tourism and recreation type
1 of a technical innovation type

Special Economic Zone of a Regional Type is a project to optimize the process of the entrance of an investor to the region, which is aimed to reduce the expenses of an investor up to 30% and to accelerate the implementation of the project in two or more times