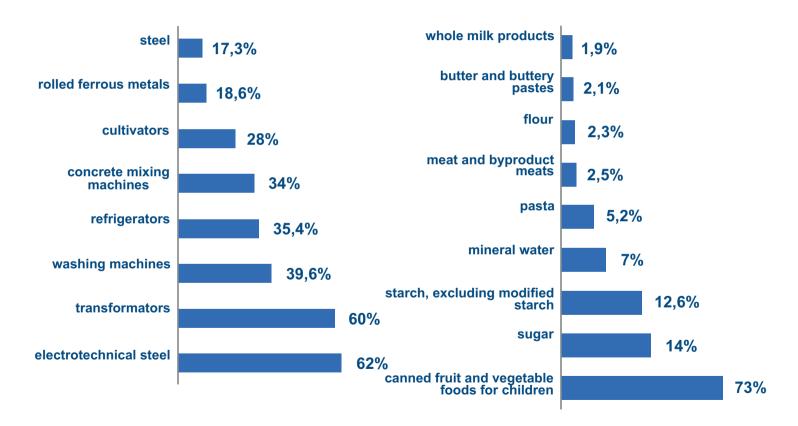

ECONOMICALLY ACTIVE POPULATION 597,2 th. people

M4 «Don» Highway M6 «Caspian» Highway M10 «Russia» Highway

Rostov-on-Don

Lipetsk region is the largest producer of steel and rolled metal

Agro-industrial complex makes up one third of the GRP and fully provides the population with food

Lipetsk region is the leader in Russia for the production of juices and canned fruits and vegetables