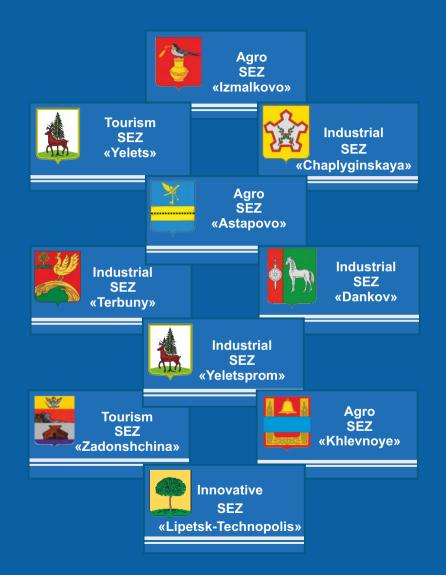

#### LIPETSK REGION IS THE ONLY RUSSIAN REGION WITH SPECIAL ECONOMIC ZONES OF A REGIONAL LEVEL :

4 of an industrial and production type
3 of an agro-industrial type
2 of a tourism and recreation type
1 of a technical innovation type

Special Economic Zone of a Regional Type is a project to optimize the process of the entrance of an investor to the region, which is aimed to reduce the expenses of an investor up to 30% and to accelerate the implementation of the project in two or more times