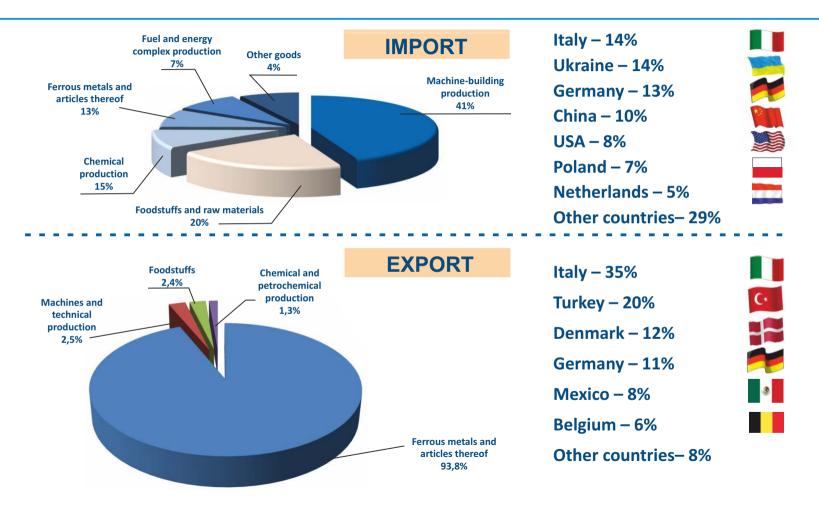

### Foreign economic activity in the region is carried out by about two hundred participants

In 2013 foreign trade turnover of Lipetsk Region achieved 5.4 billion US Dollars