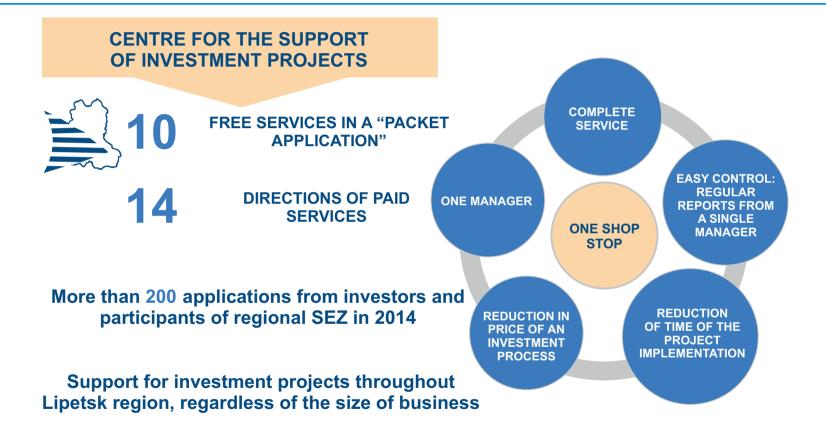

### **Support of Investment Activities**

JSC "LIPETSK REGION DEVELOPMENT CORPORATION» **"ONE SHOP STOP" CENTRE FOR THE SUPPORT OF INVESTMENTS PROJECTS** 

The Investor Policy of Lipetsk Region is aimed at the reductoin of administrative barriers, the development of a "One Shop Stop" principle and the provision of public and municipal services in electronic form

### **Investments Standard**

All the provisions of the Standards have been carried out in the region

- There is an approved "Investments Strategy for the period of up to 2020";
- There were adopted "Regulatory legal acts for the protection of investors' rights and mechanisms to support investment activities";
- Council for the Improvement of the Investment Climate has its regular sittings;
- There is a specialized organization to attract investments and to work with investors (JSC "Lipetsk Region Development Corporation»);
- Investment territories provide maximum availability of infrastructure;
- There are programs for training and retraining of personnel for the professions corresponding to the Investment Strategy of the region;
- Conditions to ensure the availability of infrastructure have been created;
- There is a complex of measures to support investors;
- There are "Regulations for the Maintenance of Investment Projects in the Region" on the principle of "One Shop Stop";
- An Investment Memorandum is adopted annually;
- There is a "Method of Evaluation of a Regulatory Impact Assessment of Draft Normative Legal Acts" which may affect enterpreneural and investment activities;
- Advanced IT and Internet connectivity.