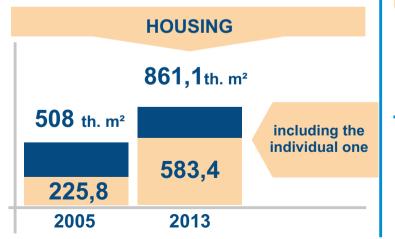

#### LIPETSK REGION:

- the 15th place for the quality of life of the population

- within the top ten regions with the smallest proportion of the population with incomes below the subsistence minimum (4th place in the Russian Federation)

- a leader in the minimal level of unemployment rating (3rd place in the Russian Federation)

- among the leaders in terms of housing construction, including the individual one

- among the best regions of Russia to ensure the safety of life of its citizens