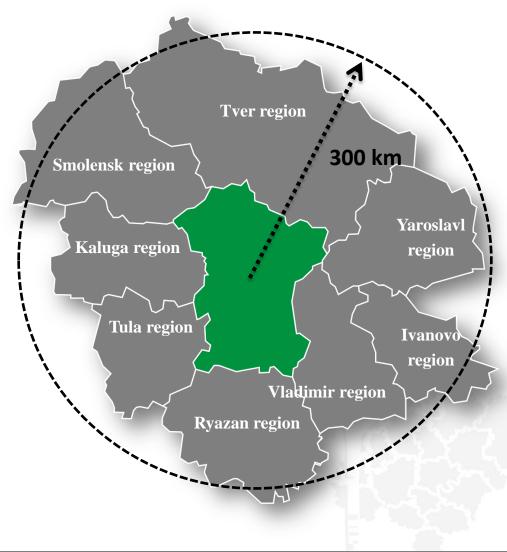

### QUALIFIED WORK FORCE

#### **Key Facts:**

- ✤ 4.5 million people are 18-60 years old✤ Salaries are 30% lower than in Moscow
  - ✤ 71% of population has a higher education or vocational training