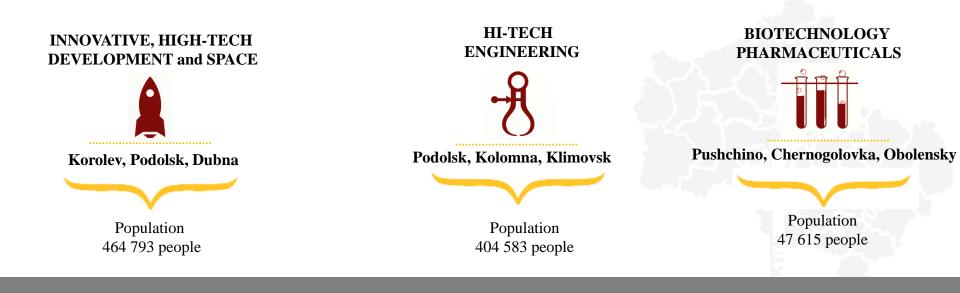

# **INVEST IN MOSCOW REGION**









#### GENERAL INFORMATION



- Population 7.1 million
- ✤ Urban population 80%
- More than 100 000 people live in 20 cities of Moscow Region



### DEVELOPED TRANSPORT INFRASTRUCTURE



- ✤ 3 international airports
- ✤ Total passengers 60 million people/year
  - The total volume of cargo transportation in Russia (%)







### QUALIFIED WORK FORCE

#### **Key Facts:**

- ✤ 4.5 million people are 18-60 years old✤ Salaries are 30% lower than in Moscow
  - ✤ 71% of population has a higher education or vocational training

#### CITIES OF MOSCOW REGION HAVE HISTORICALLY HIGH PERSONNEL POTENTIAL





### THE LARGEST CONSUMER MARKET IN RUSSIA

- 30 million people live in the Moscow agglomeration or 20% of Russia's population
- ✤ 1/3 of consumer spending in Russia





### ECONOMIC AND INVESTMENT INDICATORS

Gross regional product of Regions of the Russian Federation (2012, billion USD)



#### Investments in fixed capital in Moscow Region (billion USD)



FDI in Moscow Region (billion USD)





### **INVESTMENT PROJECTS**

Major projects involving foreign companies implemented on the territory of Moscow Region, for example:



(USA),production of confectionery and neetfood



(Belgium), production plant of polystyrene for decoration

**KERAMA** 

(Italy), production plant of ceramic tiles





(Holland), factory producing dairy products





(USA), factory producing paper products a