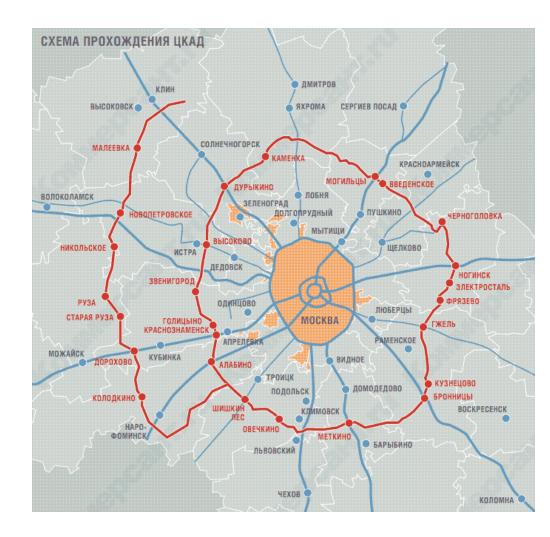

# **CENTRAL RING ROAD**

320 km around Moscow \*

will have been completed by 2018

- 10 billion USD federal investments \*
- 15 billion USD investments in the area development \*
- more than 40 interchanges ٠
- more than 50 tolls \*
- \* 70 000 vehicles per day
- 1.5 million of workplaces on the adjustment territory \*

## DEVELOPMENT OF AREAS ADJUSTED TO THE CENTRAL RING ROAD

Priority placement close to the Central Ring Road:

- ✤ Industrial sectors
- ✤ Logistic complexes
- ✤ Car service centers
- ✤ Fueling stations
- Trade malls
- ✤ Housing

Creation of 120 transport hubs, the first phase – till 2016 (12 ones)

The total investments of the first phase -0.6 billion USD

TOLLS

The program involves the construction of bridges over the railways to replace the existing single-level crossings: