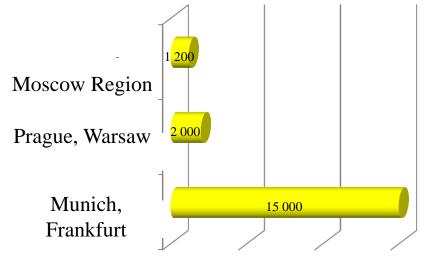

### OFFICE CONSTRUCTION

Available offices (sq. m per 1 000 inhabitants):

Planned construction of office clusters:

- Odintsovo
- Zheleznodorozhny
- Krasnogorsk
- Kotelniki