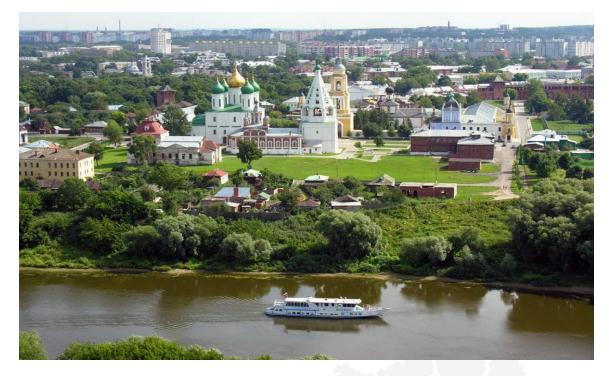

The Trinity Lavra of St. Sergius and Kolomna Kremlin (in TOP-10 Sights of Russia) are situated in Moscow Region

\*

\*

\*

The opportunity to develop:

recreational tourism

agricultural tourism

business tourism