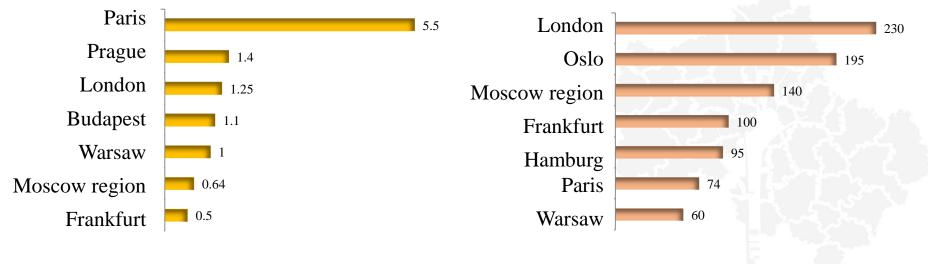

### LOGISTIC CENTERS

- The current volume of logistic space in Moscow Region is 9.6 million sq. m
- Vacant space 1.36%
- Average rental price 140 USD/sq.m/year
- Market potential more than 10 million sq. m of class A additional

Available warehouses (sq. m per 1 inhabitant)

The rent in European cities (USD/sq. m/year)