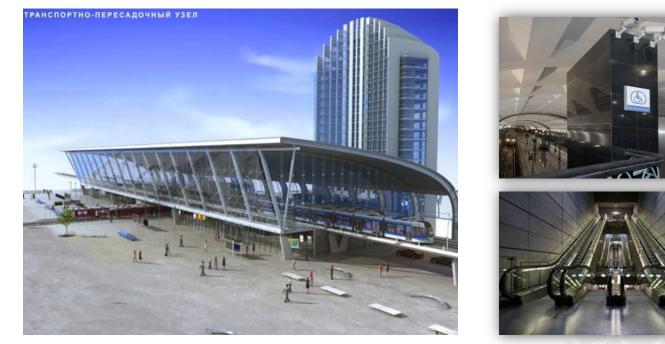

Creation of 120 transport hubs, the first phase – till 2016 (12 ones)

The total investments of the first phase -0.6 billion USD

TOLLS

The program involves the construction of bridges over the railways to replace the existing single-level crossings: