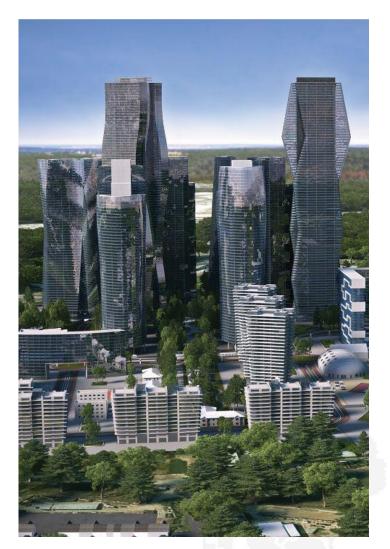

### **Odintsovo-City**

≻ Land plot size – 59 ha

Planned specifications:

- The total area of the capital construction not less than 600 000 sq.m
- Social and business area about 35% of the total territory
- Living area about 40% of the total territory
- Park and recreational area about 25% of the territory

Close to Odintsovo city with the population more than 140 000 people

*Located on federal highway Moscow-Minsk:* - 10 km from the Moscow Ring Road (MKAD) – 6 km from the innovation center "Skolkovo"

- 5 km from the international airport "Vnukovo"