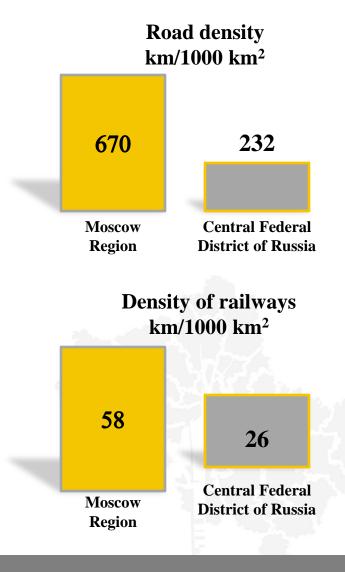

### DEVELOPED TRANSPORT INFRASTRUCTURE

- ✤ 3 international airports
- ✤ Total passengers 60 million people/year
  - The total volume of cargo transportation in Russia (%)