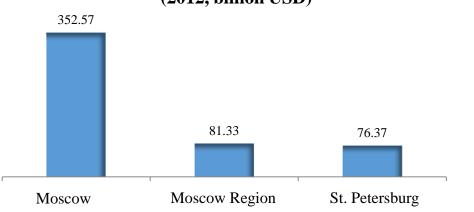

#### Investments in fixed capital in Moscow Region (billion USD)

FDI in Moscow Region (billion USD)