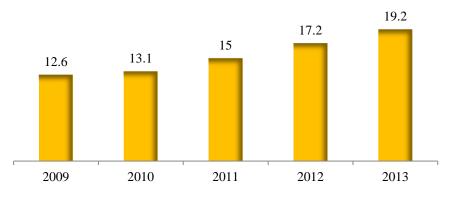

#### Investments in fixed capital in Moscow Region (billion USD)

FDI in Moscow Region (billion USD)