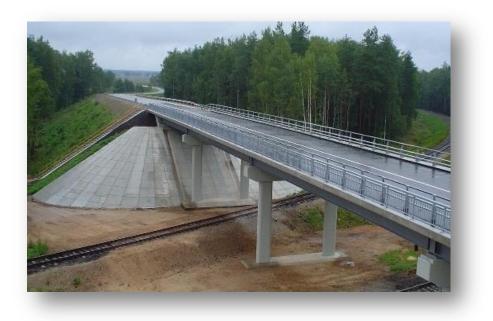

Creation of 120 transport hubs, the first phase – till 2016 (12 ones)

The total investments of the first phase -0.6 billion USD

TOLLS

The program involves the construction of bridges over the railways to replace the existing single-level crossings:

- Over 50 projects of tolls constructions will have been traded since the second half of 2014
- ♦ The estimated cost 12-25 million USD
- Project form a concession agreement from 10 to 25 years
- Expected payback period 6-8 years

30-50 tolls – by 2018 The total investment program – 0.5-0.8 billion USD