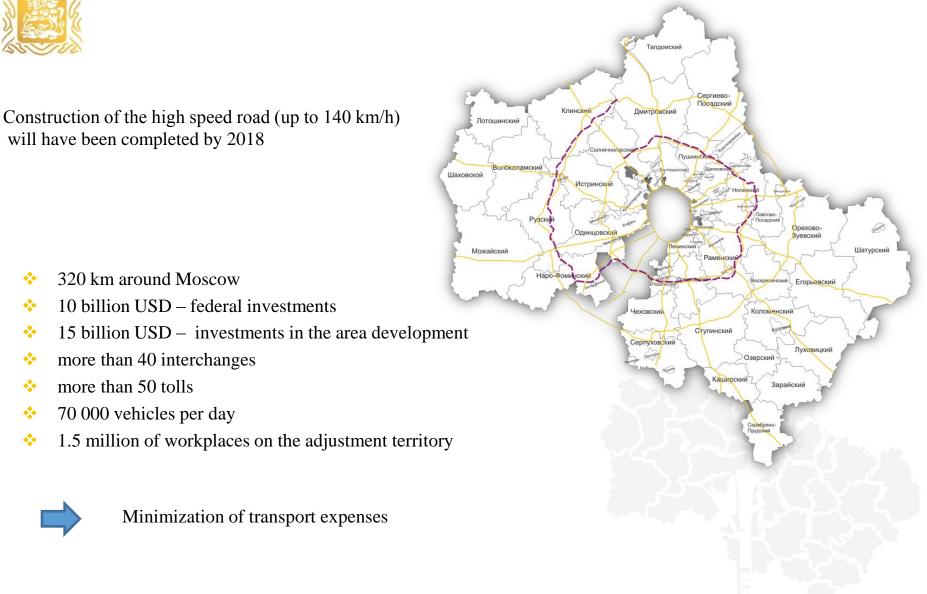

# **CENTRAL RING ROAD**

320 km around Moscow \*

will have been completed by 2018

- 10 billion USD federal investments \*
- 15 billion USD investments in the area development \*
- more than 40 interchanges ٠
- more than 50 tolls \*
- \* 70 000 vehicles per day
- 1.5 million of workplaces on the adjustment territory \*

Minimization of transport expenses