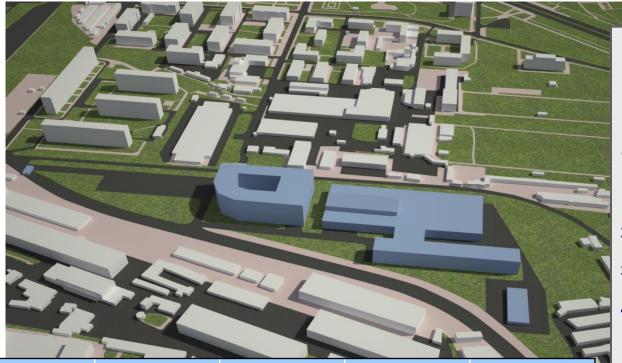

## The fundamental architectural concept of creating the Technology park

| Types of functional use           | The current area, sq. m. | Demolished area, sq. m. | In the aftermath of the construction, sq. m. | The planned<br>number of jobs,<br>sq. m. |
|-----------------------------------|--------------------------|-------------------------|----------------------------------------------|------------------------------------------|
| Industrial premises               | 19870,1                  | 9081,8                  | 11187,9                                      | 128                                      |
| Office space                      | 13538,0                  | 0                       | 34000,0                                      | 1255                                     |
| Laboratory and construction areas | 0                        | 0                       | 13459,7                                      | 388                                      |
| Other*                            | 125,4                    | 0                       | 323,7                                        | 126                                      |
| Total                             | 33533,5                  | 9081,8                  | 58971,3                                      | 1897                                     |

- 1. Work on the reconstruction and new construction of buildings, structures and utilities (optional installation 25439 sq. m.)
- 2. The increase in the density of the site development
- 3. Partial change of the buildings' functional purpose
- 4. Recruiting and placement of residents in existing and newly constructed areas