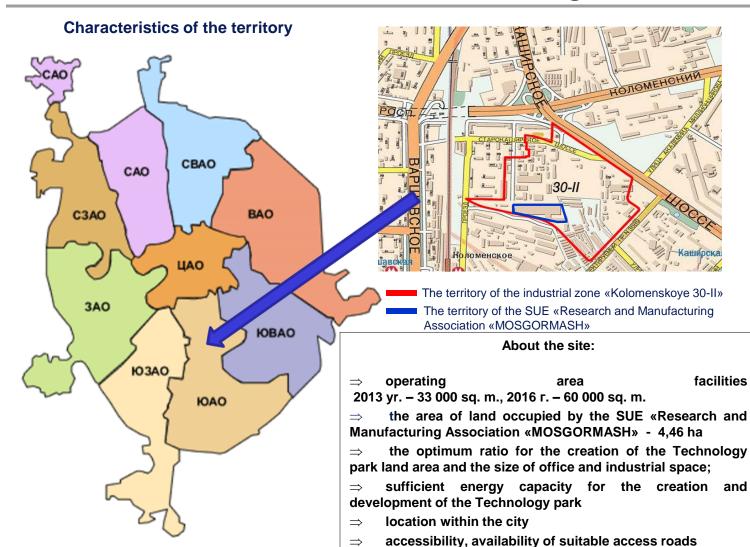

## Location of the SUE «Research and Manufacturing Association «MOSGORMASH»

 $\Rightarrow$ distance

#### **Transport** accessibility

#### ☐ Automobile transport :

- ✓ Domodedovo airport 1.5 hours
- ✓ Paveletskiy railway station 1 hour
- √ South river port 40 minutes
- ✓ Auto station «Krasnogvardeyskaya» – 50 minutes
- ✓ Depot «Kolomenskoe» 10 minutes
- ✓ Moscow subway station «Varshavskaya» - 10 minutes.

#### □ Walking distance:

facilities

the presence of underground stations within walking

possibility of expanding the Technology park through

the use of the surrounding industrial areas

- ✓ Depot «Kolomenskoe» 10 minutes
- ✓ Moscow subway station «Varshavskaya» - 10 minutes.
- ✓ Moscow subway station «Kashirskaya» – 20 minutes.