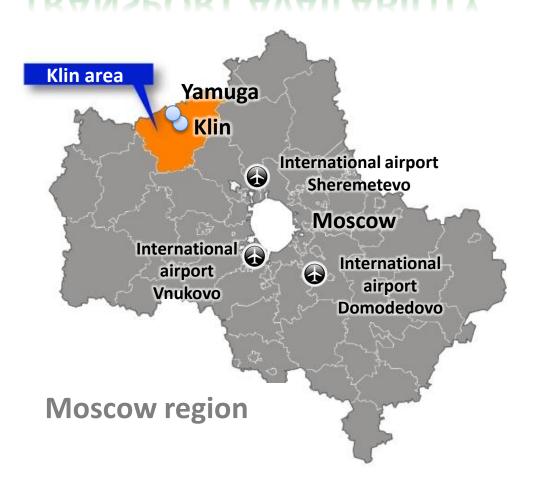

### TRANSPORT AVAILABILITY

Distance to the nearest administrative center (Klin) – 2 km.

Distance to the nearest airport «International airport Sheremetevo» - 60 km.

Distance to Moscow – 70 km.

#### **Availability of qualified manpower**

Klin city (main city of this area)
 located in 2 km from industrial park