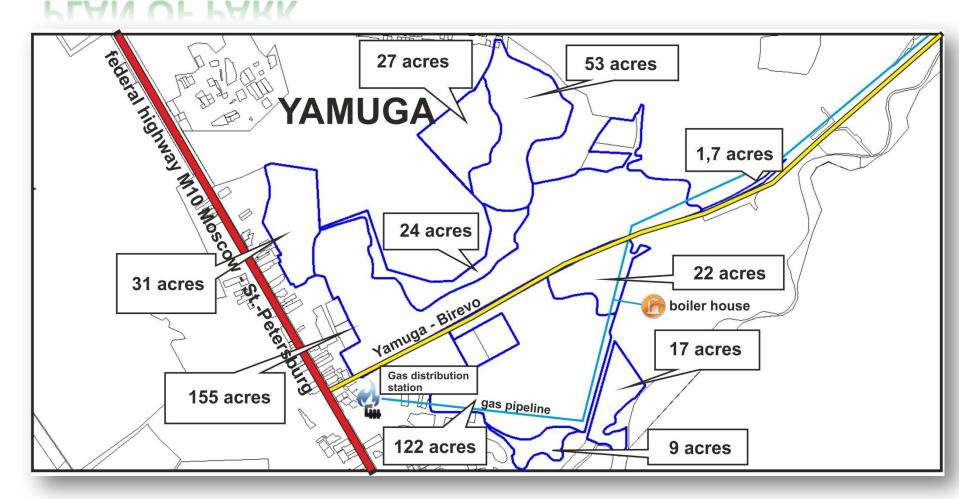

### **PLAN OF PARK**

## **LEGAL STATUS OF PARK**

State support

**Total area** 679 acres

Allowed using for the conduct of agricultural production

Type of the right Corporate ownership

1. Included in the «Program of the Government of Moscow region on creation of industrial districts on the territory of the Moscow region for the period up to 2016»

## **TECHNICAL CONDITIONS**

Availability of technical conditions on the main capacities:

- Electric power

  Existence of the 13 MWt distributive substation;
- ☐ Gas 4,5 mln. m³/year;
- ☐ Water supply own wells;
- Channeling own treatment facilities.