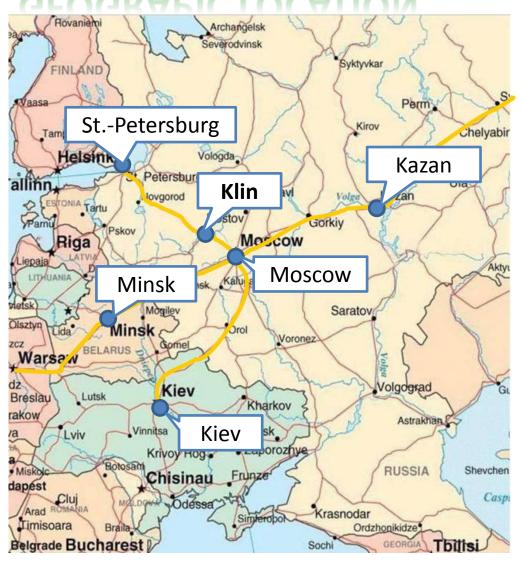

### **GEOGRAPIC LOCATION**

- Transport corridor Helsinki St.Petersburg Moscow Kiev
  within program development
  Pan-European networks.
- Located along the line a transport corridor from Europe to Russia.

### TRANSPORT AVAILABILITY

Distance to the nearest administrative center (Klin) – 2 km.

Distance to the nearest airport «International airport Sheremetevo» - 60 km.

Distance to Moscow – 70 km.