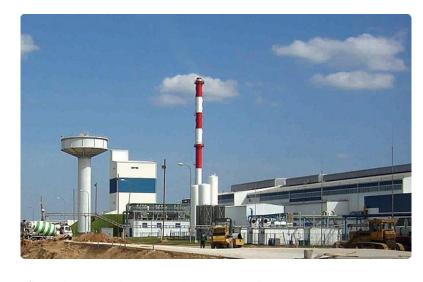

rope to Russia.



### TRANSPORT AVAILABILITY



Distance to the nearest administrative center (Klin) – 2 km.

Distance to the nearest airport «International airport Sheremetevo» - 60 km.

Distance to Moscow – 70 km.



## TRANSPORT AVAILABILITY



### **PLAN OF PARK**



## **LABOUR RESOURCES**

#### **Availability of qualified manpower**

Klin city (main city of this area)
 located in 2 km from industrial park

#### Klin – city of industrial production

- Population is 126,8 thousand people;
- 60 % of citizens able-bodied citizens;
- 10000 people are qualified specialists;
- There are 40 industrial productions: chemical, glass, food, textile, machine-tool construction, companies of construction industry;
- High scientist-technic potential: university, academy, 2 institutes, 4 colleges.





## **LEGAL STATUS OF PARK**

State support

**Total area** 679 acres

Allowed using for the conduct of agricultural production

Type of the right Corporate ownership

1. Included in the «Program of the Government of Moscow region on creation of industrial districts on the territory of the Moscow region for the period up to 2016»

2. The administration of the Klin area in an unconditional order renders personal maintenance of the project at all stages of its realization, assistance in organizational questions of power providing and economic safety

#### **Industrial park Yamuga**

## **ECOLOGY**

#### **Geographical location**

The land plots are located compact group

#### Flat landscape

- Lack of big biases
- Standard bearing ability of soil

#### **Green field**

Free, undeveloped g