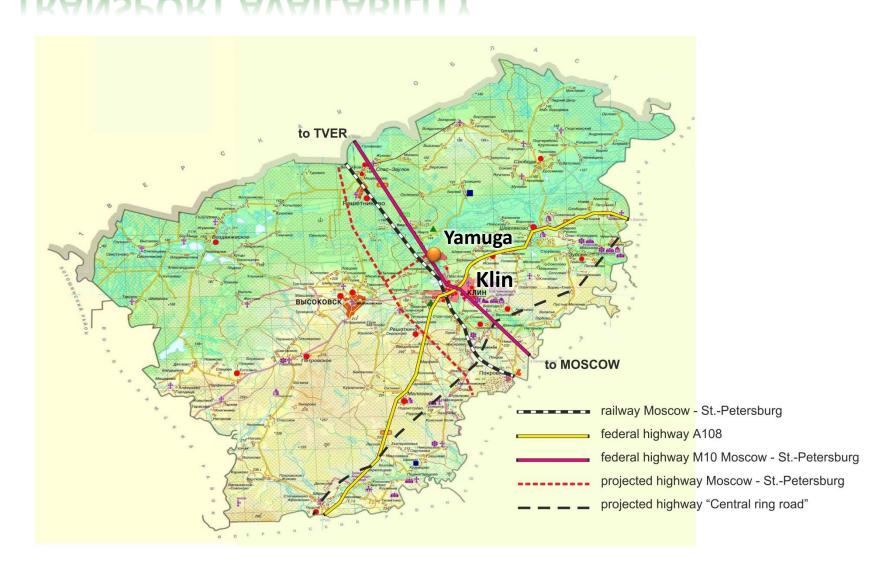

### **GEOGRAPIC LOCATION**

- Transport corridor Helsinki St.Petersburg Moscow Kiev
  within program development
  Pan-European networks.
- Located along the line a transport corridor from Europe to Russia.

### TRANSPORT AVAILABILITY

Distance to the nearest administrative center (Klin) – 2 km.

Distance to the nearest airport «International airport Sheremetevo» - 60 km.

Distance to Moscow – 70 km.

## TRANSPORT AVAILABILITY