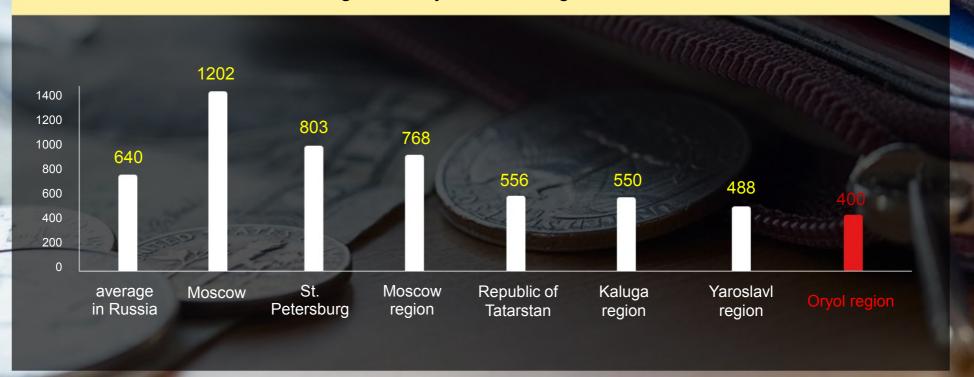

exemption (years) |
|-------------------------------|-------------------------------------|
| 2 million €                   | 3                                   |
| 5 million €                   | 5                                   |
| 60 million €                  | 7                                   |

Profit tax — 15,5% (reduction 4,5%)

| Amount of capital investments | Terms of providing benefits |
|-------------------------------|-----------------------------|
| 2 million €                   | 3                           |
| 5 million €                   | 5                           |
| 40 million €                  | 7                           |
|                               |                             |







# Staff costs

The average monthly nominal wage in 2014, euro















## PERSPECTIVE AREAS OF COOPERATION OF THE ORYOL REGION WITH JAPAN

- Engineering, instrument making and consumer goods manufacturing;
- Agricultural processing;
- Tourism;
- Realization of joint trade fairs, exhibitions and conferences with the participation of key enterprises of Oryol region and Japan;
- Development of cooperative deliveries between business entities of Oryol region and Japan
- Exchange of technologies and best practices in agricultural sector.



«The Government of Oryol region pays special attention to the implementation of new economic initiatives in the region, establishment of interregional and international economic relations.

In this work we are guided by the principles of openness and trust, we focus on the establishment of long-term partnerships.