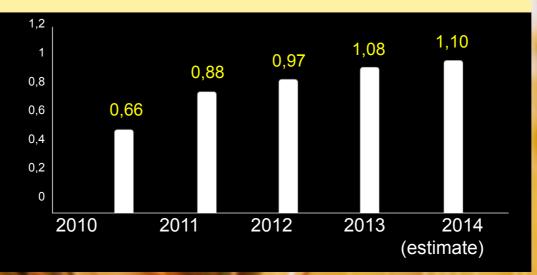

cts

Soft drinks

Vegetable oils

Bread and bakery products

# Production of machinery and equipment

The share of production of Oryol region in total products in the territory of Russia

- machinery for municipal services filters and filter elements for oil, air and fuel cleaning for cars, trucks and agricultural equipment
- 21% road construction equipment (graders, bulldozers, loaders)
- 19% pumps and pumping equipment
  - refrigerators and freezers of showcase type



# Instrument making

#### Volume of production in 2014 — 138 million euro

- LEDs and lighting products
- equipment and instrument accounting for oil, gas and petrochemical industries
- spectrometers, fluorographs, chromatographs
- electrotechnical products
- cable- conductor production

## Minerals of Oryol region









#### Structure of agricultural production



# **Crop production**



# Animal breeding Structure of meat production 20,2 % 21,2 % 55,8 %







## Industrial Park «The Green grove»



300 km
Mtsensk,
Moscow

Green grove

Address: Oryol region, Mtsenskiy rayon, settlement Volya

Volya

Oryol 60 km







# The Government of the Oryol region organizes the support of investment projects based on the "one-stop shop" approach

Support is organized at all stages of implementation of investment projects

- 1. Selection of land
- 2. Provision of technical conditions
- 3. Issuance of building permits
- 4. Startup of constructed facilities

Regional operator of the "one-stop shop" approach - JSC «Directorate of industrial parks of Oryol region»

# Tax preferences

#### Property tax — 0%

| Amount