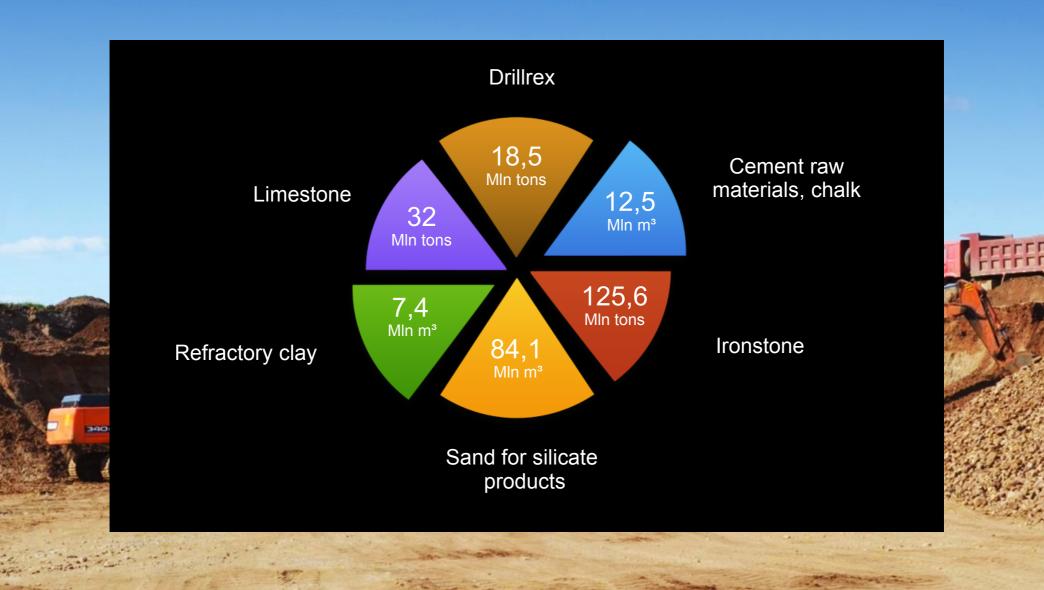

products

Soft drinks

Vegetable oils

Bread and bakery products

# Production of machinery and equipment

The share of production of Oryol region in total products in the territory of Russia

- machinery for municipal services filters and filter elements for oil, air and fuel cleaning for cars, trucks and agricultural equipment
- 21% road construction equipment (graders, bulldozers, loaders)
- 19% pumps and pumping equipment
  - refrigerators and freezers of showcase type



# Instrument making

#### Volume of production in 2014 — 138 million euro

- LEDs and lighting products
- equipment and instrument accounting for oil, gas and petrochemical industries
- spectrometers, fluorographs, chromatographs
- electrotechnical products
- cable- conductor production

## Minerals of Oryol region









#### Structure of agricultural production



# **Crop production**



# Animal breeding Structure of meat production 20,2 % 21,2 % 55,8 %







## Industrial Park «The Green grove»



300 km
Mtsensk,
Moscow

Green grove

Address: Oryol region, Mtsenskiy rayon, settlement Volya

Volya

Oryol 60 km







# The Government of the Oryol region organizes the support of investment projects based on the "one-stop shop" approach

Support is organized at all stages of implementation of investment projects

- 1. Selection of land
- 2. Provision of technical conditions
- 3. Issuance of building permits
- 4. Startup of constructed facilities

Regional operator of the "one-stop shop" approach - JSC «Directorate of industrial parks of Oryol region»

# Tax preferences

#### Property tax — 0%

|