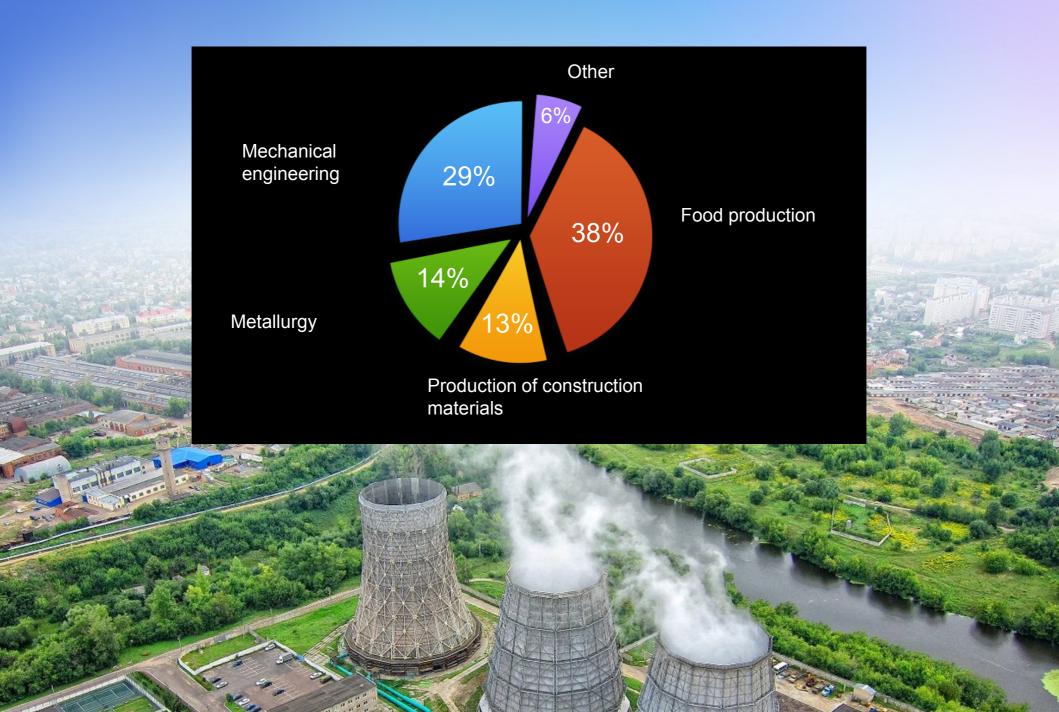

### Oryol region has diversified economy

## Structure of industry of the Oryol region