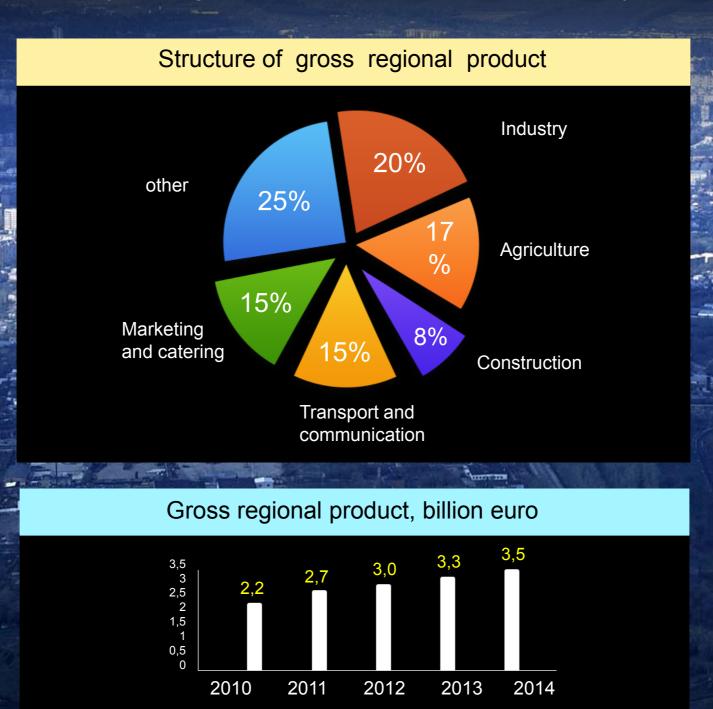

# **INVESTMENT POTENTIAL**OF ORYOL REGION





## In 2016 Oryol will celebrate its 450 th anniversary

**1566** — **2016** 



### Oryol region has diversified economy



## Structure of industry of the Oryol region





#### **Volume of production in 2014**

259,7 ths tons

**65,9** ths tons

104,7 ths tons

29,2 ths tons

12,6 ths tons

62,7 ths tons

**52,2** ths tons

Sugar

Dairy products

Milling products

Meat and meat products

Soft drinks

Vegetable oils

Bread and bakery products

# Production of machinery and equipment

The share of production of Oryol region in total products in the territory of Russia

- machinery for municipal services filters and filter elements for oil, air and fuel cleaning for cars, trucks and agricultural equipment
- 21% road construction equipment (graders, bulldozers, loaders)
- 19% pumps and pumping equipment
  - refrigerators and freezers of showcase type



# Instrument making

#### Volume of production in 2014 — 1