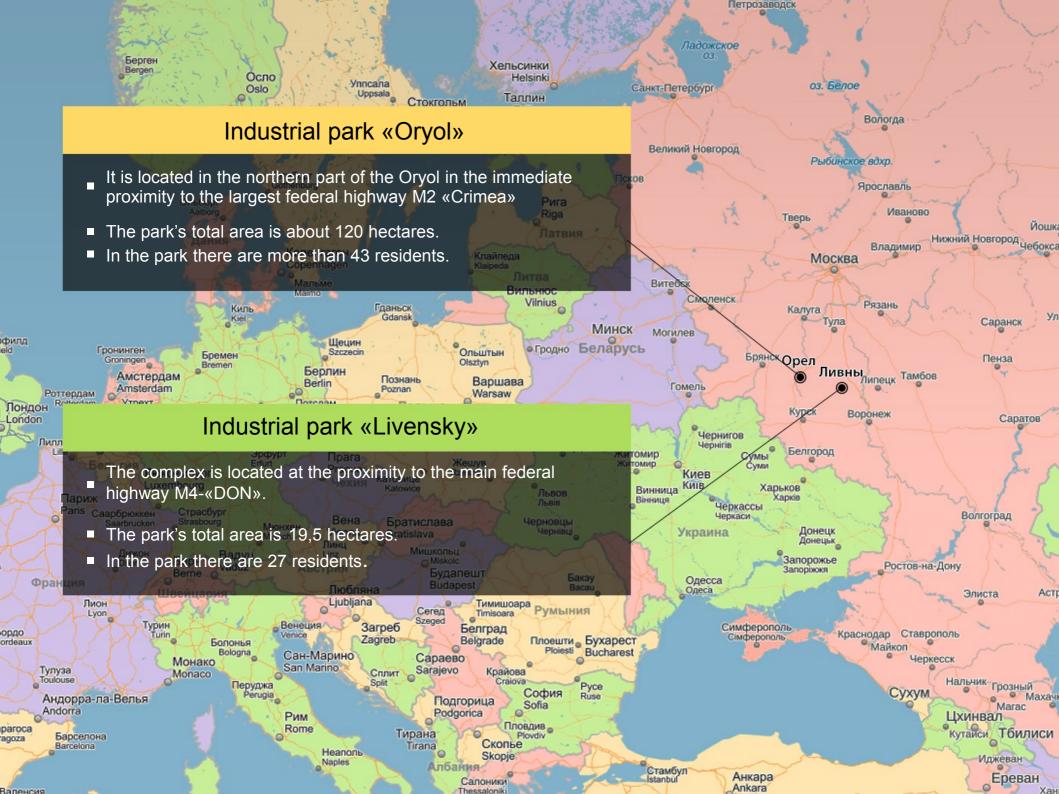

## Industrial Park «The Green grove»

300 km
Mtsensk,
Moscow

Green grove

Address: Oryol region, Mtsenskiy rayon, settlement Volya

Volya

Oryol 60 km