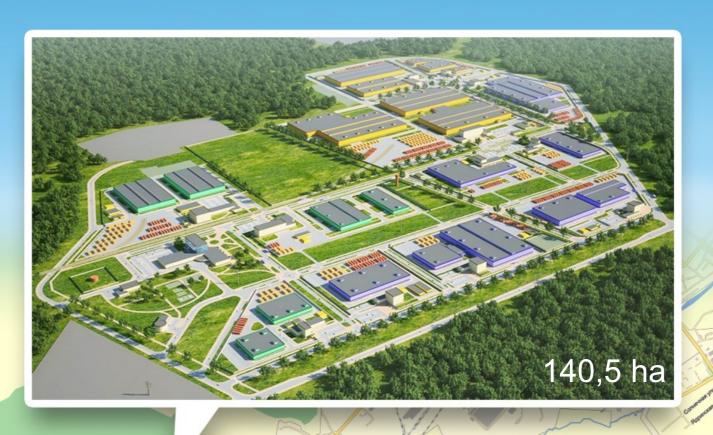

## Industrial Park «The Green grove»

300 km
Mtsensk,
Moscow

Green grove

Address: Oryol region, Mtsenskiy rayon, settlement Volya

Volya

Oryol 60 km