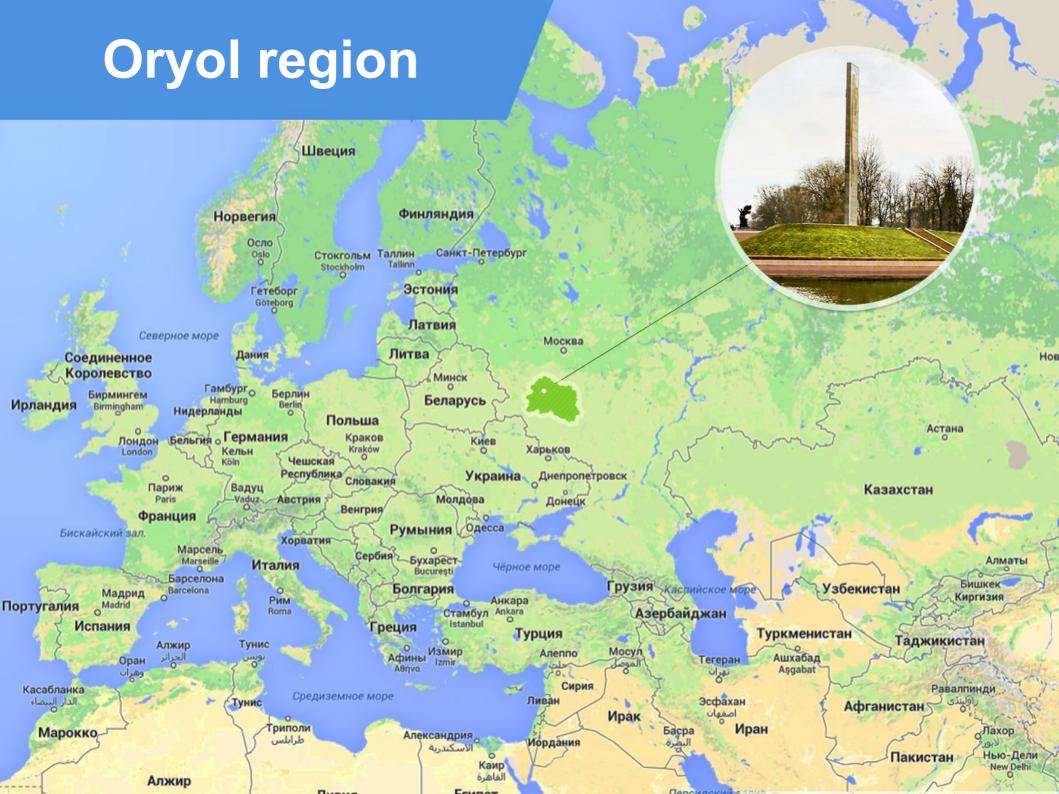

# **INVESTMENT POTENTIAL**OF ORYOL REGION





## In 2016 Oryol will celebrate its 450 th anniversary

**1566** — **2016** 



### Oryol region has diversified economy



## Structure of industry of the Oryol region





#### **Volume of production in 2014**

259,7 ths tons

**65,9** ths tons

104,7 ths tons

29,2 ths tons

12,6 ths tons

62,7 ths tons

**52,2** ths tons

Sugar

Dairy products

Milling products

Meat and meat products

Soft drinks

Vegetable oils

Bread and bakery products

# Production of machinery and equipment

The share of production of Oryol region in total products in the territory of Russia

- machinery for municipal services filters and filter elements for oil, air and fuel cleaning for cars, trucks and agricultural equipment
- 21% road construction equipment (graders, bulldozers, loaders)
- 19% pumps and pum