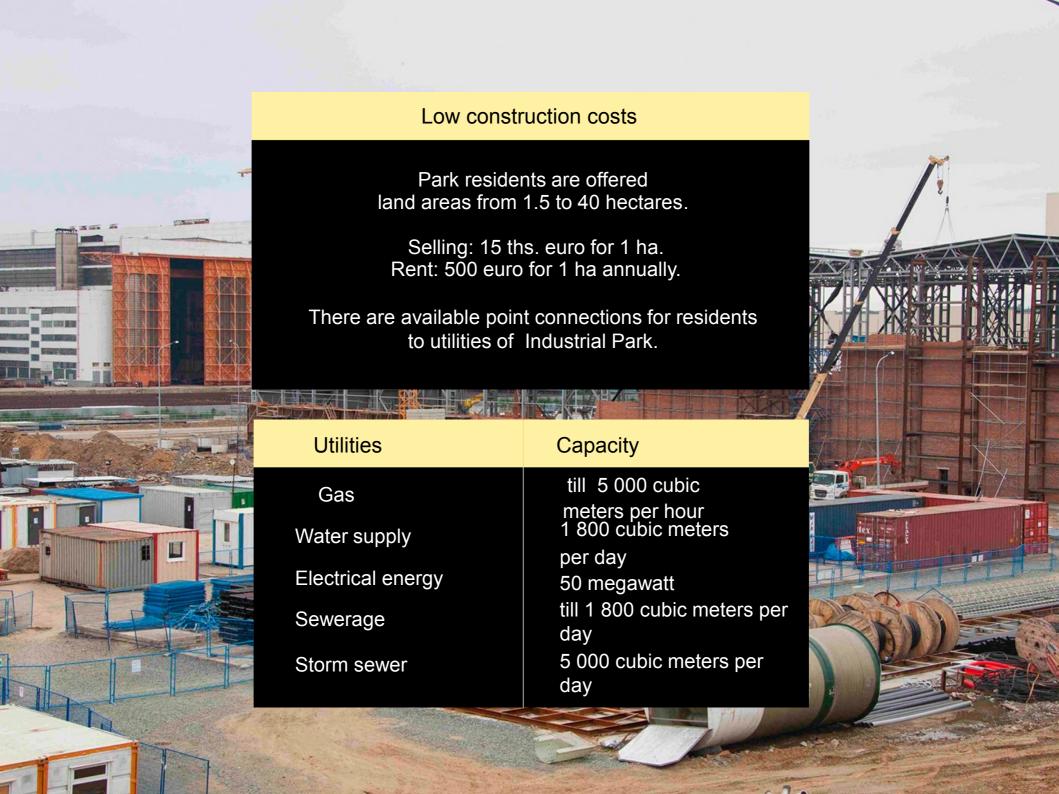

## Industrial Park «The Green grove»

300 km
Mtsensk,
Moscow

Green grove

Address: Oryol region, Mtsenskiy rayon, settlement Volya

Volya

Oryol 60 km