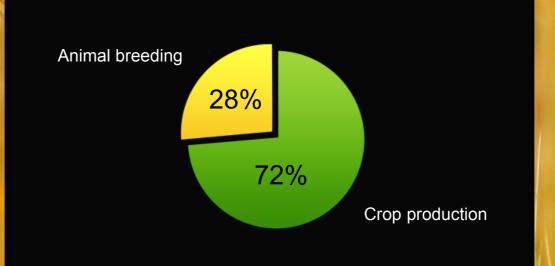

#### Structure of agricultural production

# **Crop production**

# Animal breeding Structure of meat production 20,2 % 21,2 % 55,8 %