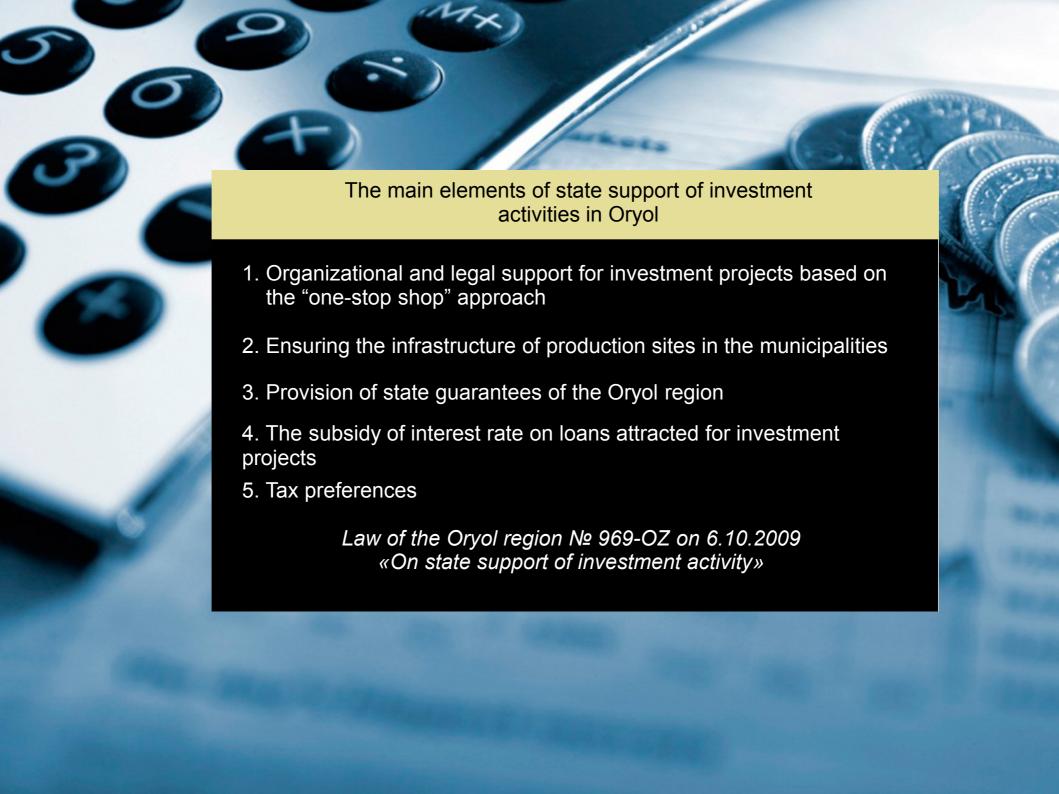

# Tax preferences

#### Property tax — 0%

| Amount of capital investments | The period of tax exemption (years) |
|-------------------------------|-------------------------------------|
| 2 million €                   | 3                                   |
| 5 million €                   | 5                                   |
| 60 million €                  | 7                                   |

Profit tax — 15,5% (reduction 4,5%)

| Amount of capital investments | Terms of providing benefits |
|-------------------------------|-----------------------------|
| 2 million €                   | 3                           |
| 5 million €                   | 5                           |
| 40 million €                  | 7                           |
|                               |                             |