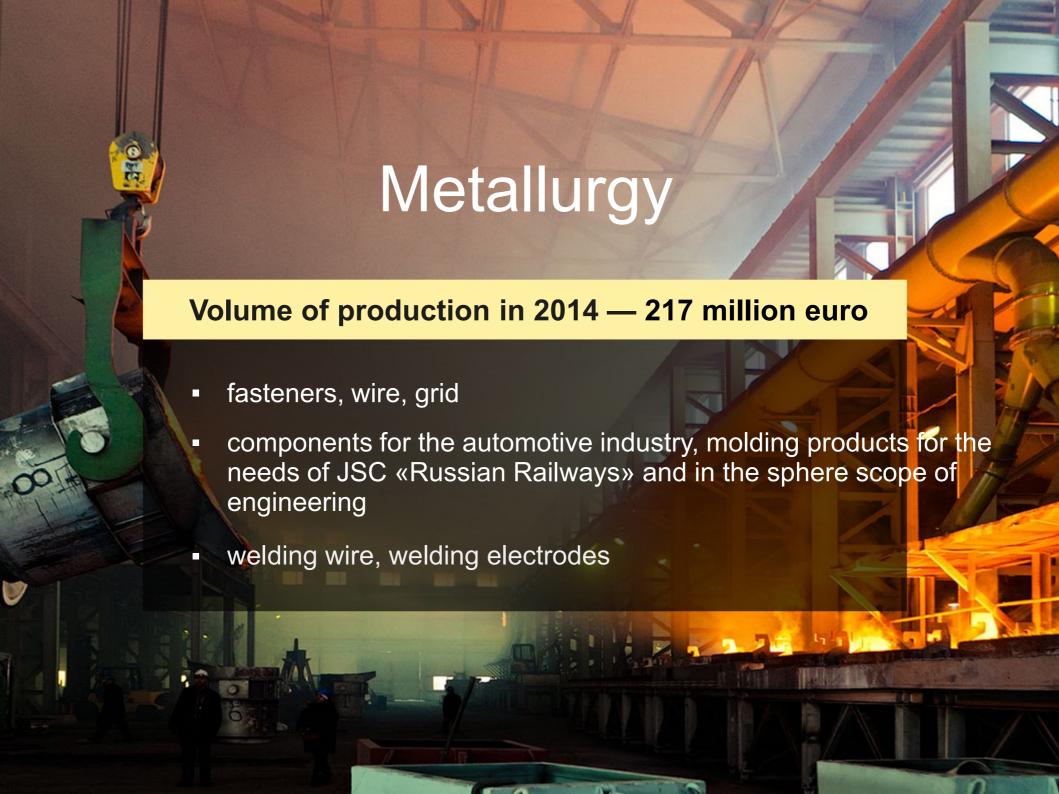

** — **2016** 



### Oryol region has diversified economy



## Structure of industry of the Oryol region





#### **Volume of production in 2014**

259,7 ths tons

**65,9** ths tons

104,7 ths tons

29,2 ths tons

12,6 ths tons

62,7 ths tons

**52,2** ths tons

Sugar

Dairy products

Milling products

Meat and meat products

Soft drinks

Vegetable oils

Bread and bakery products

# Production of machinery and equipment

The share of production of Oryol region in total products in the territory of Russia

- machinery for municipal services filters and filter elements for oil, air and fuel cleaning for cars, trucks and agricultural equipment
- 21% road construction equipment (graders, bulldozers, loaders)
- 19% pumps and pumping equipment
  - refrigerators and freezers of showcase type



# Instrument making

#### Volume of production in 2014 — 138 million euro

- LEDs and lighting products
- equipment and instrument accounting for oil, gas and petrochemical industries
- spectrometers, fluorographs, chromatographs
- electrotechnical products
- cable- conductor production

## Minerals of Oryol region









#### Structure of agricultural production



# **Crop production**



# Animal breeding Structure of meat production 20,2 % 21,2 % 55,8 %







## Industrial Park «The Green grove»



300 km
Mtsensk,
Moscow

Green grove

Address: Oryol region, Mtsenskiy rayon, settlement Volya

Volya

Oryol 60 km







# The Government of the Oryol region organizes the support of investment projects based on the "one-stop shop" approach

Support is organized at all stages of impleme