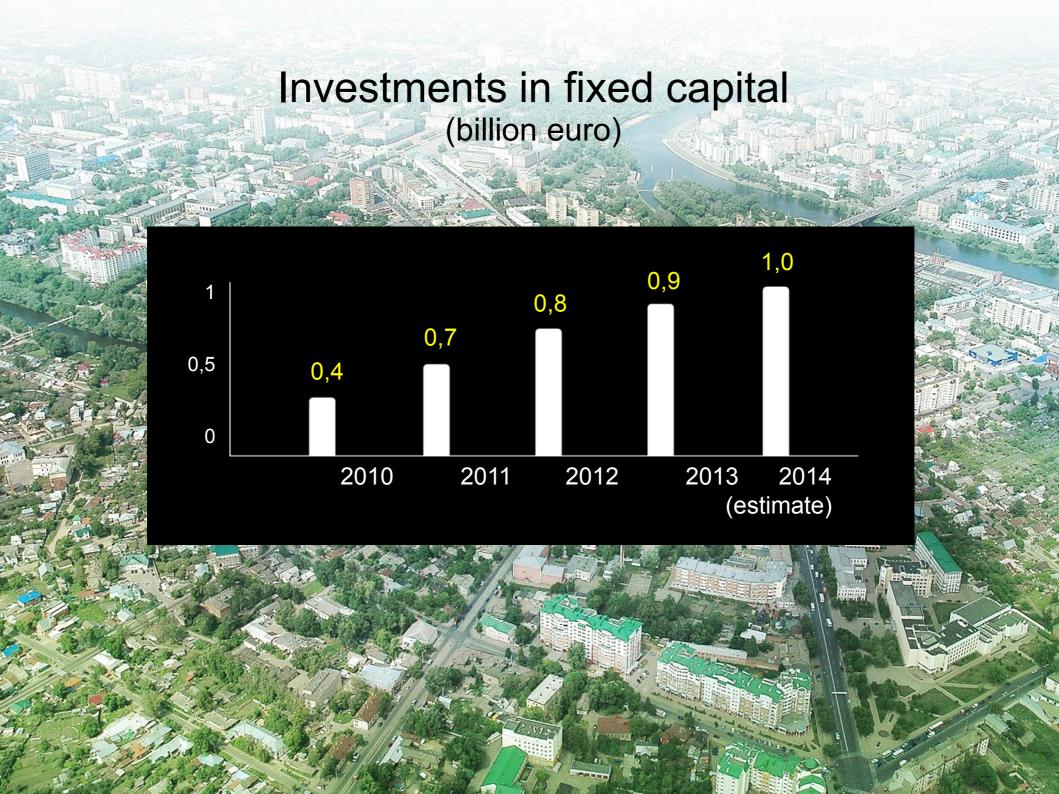

in total products in the territory of Russia

- machinery for municipal services filters and filter elements for oil, air and fuel cleaning for cars, trucks and agricultural equipment
- 21% road construction equipment (graders, bulldozers, loaders)
- 19% pumps and pumping equipment
  - refrigerators and freezers of showcase type



# Instrument making

#### Volume of production in 2014 — 138 million euro

- LEDs and lighting products
- equipment and instrument accounting for oil, gas and petrochemical industries
- spectrometers, fluorographs, chromatographs
- electrotechnical products
- cable- conductor production

## Minerals of Oryol region









#### Structure of agricultural production



# **Crop production**



# Animal breeding Structure of meat production 20,2 % 21,2 % 55,8 %







## Industrial Park «The Green grove»



300 km
Mtsensk,
Moscow

Green grove

Address: Oryol region, Mtsenskiy rayon, settlement Volya

Volya

Oryol 60 km







# The Government of the Oryol region organizes the support of investment projects based on the "one-stop shop" approach

Support is organized at all stages of implementation of investment projects

- 1. Selection of land
- 2. Provision of technical conditions
- 3. Issuance of building permits
- 4. Startup of constructed facilities

Regional operator of the "one-stop shop" approach - JSC «Directorate of industrial parks of Oryol region»

# Tax preferences

#### Property tax — 0%

| Amount of capital investments | The period of tax exemption (years) |
|-------------------------------|-------------------------------------|
| 2 m