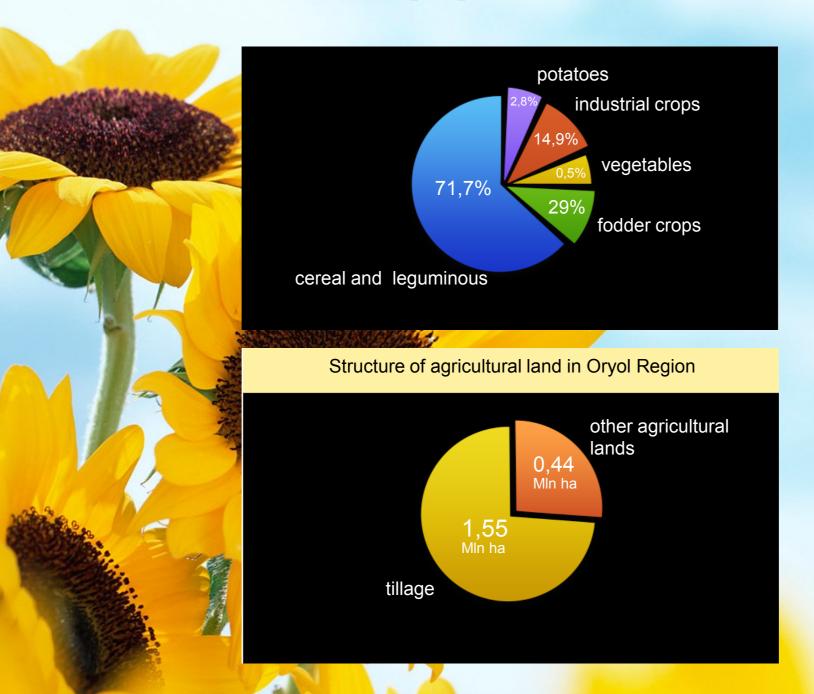

ion of machinery and equipment

The share of production of Oryol region in total products in the territory of Russia

- machinery for municipal services filters and filter elements for oil, air and fuel cleaning for cars, trucks and agricultural equipment
- 21% road construction equipment (graders, bulldozers, loaders)
- 19% pumps and pumping equipment
  - refrigerators and freezers of showcase type



# Instrument making

#### Volume of production in 2014 — 138 million euro

- LEDs and lighting products
- equipment and instrument accounting for oil, gas and petrochemical industries
- spectrometers, fluorographs, chromatographs
- electrotechnical products
- cable- conductor production

## Minerals of Oryol region









#### Structure of agricultural production



# **Crop production**



# Animal breeding Structure of meat production 20,2 % 21,2 % 55,8 %







## Industrial Park «The Green grove»



300 km
Mtsensk,
Moscow

Green grove

Address: Oryol region, Mtsenskiy rayon, settlement Volya

Volya

Oryol 60 km







# The Government of the Oryol region organizes the support of investment projects based on the "one-stop shop" approach

Support is organized at all stages of implementation of investment projects

- 1. Selection of land
- 2. Provision of technical conditions
- 3. Issuance of building permits
- 4. Startup of constructed facilities

Regional operator of the "one-stop shop" approach - JSC «Directorate of industrial parks of Oryol region»

# Tax preferences

#### Property tax — 0%

| Amount of capital investments | The period of tax exemption (years) |
|-----