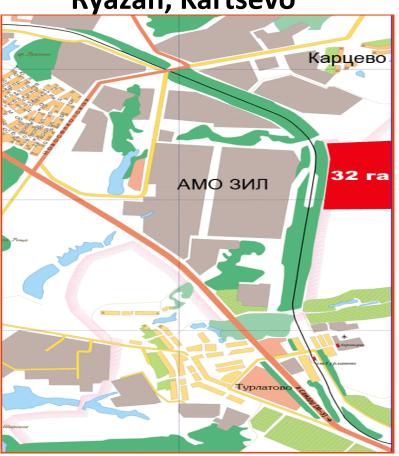

# Kartsevo

# Location

## Site's characteristics

 Rectangular trapezoid Form • It is situated on the border of the region of the city of Labor force Ryazan which has population about 130 thousands • The city has municipal transport connections with the site **Transport communications** • Federal highway M5 «Ural» (Moscow-Samara) is situated in Roads 1.5 km • There is a railway near the site which is connected with the Railroads station "Lesok".