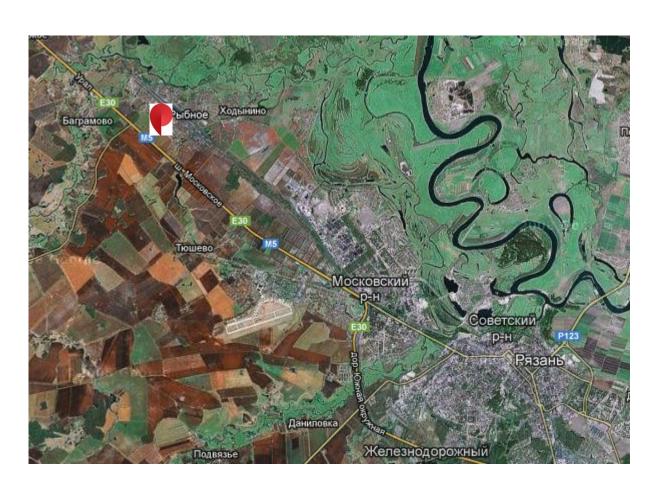

# Public-private industrial park"Rybnoe"

## Ryazan Region Corporation of Development

# Location



# Ryazan Region Corporation of Development

# Site's scheme





## Infrastructure

Area

• 160,93 ha

Form of property

Private

Roads

 The site is situated near the federal highway M5 "Ural"

Railway service

• The railway is under construction

Water supply

 The site can be connected to the system of water supply situated near centers of population

Gas supply

 The site can be connected to the system of water supply situated near centers of population



## Contacts

### Ryazan

Pravolybedskaya st., 27, of.25, 390000 +7 (4912) 77-77-17

#### Moscow

Moscow City "Federation" Tower, Presnenskaya emb., 12, 123317 +7 (495) 739-95-41

e-mail: office@rrcd.ru