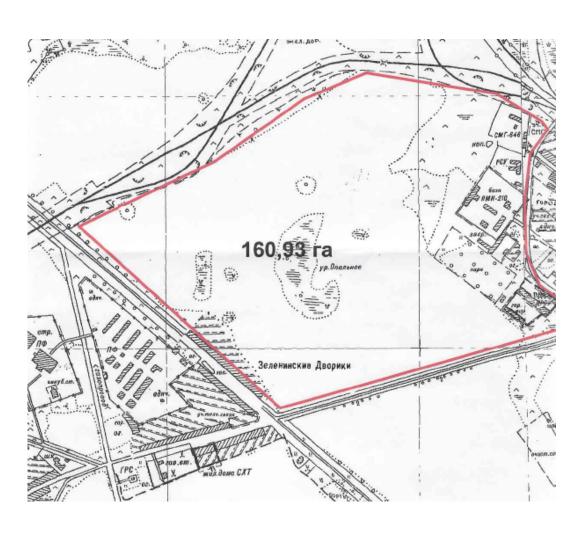

# Site's scheme

## Infrastructure

Area

• 160,93 ha

Form of property

Private

Roads

 The site is situated near the federal highway M5 "Ural"

Railway service