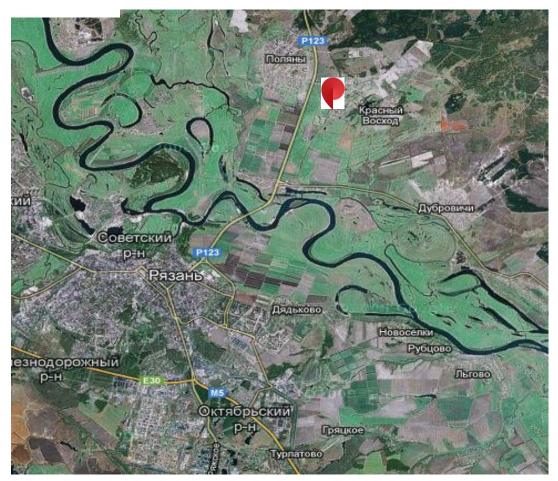

## State industrial park "Varskiye"



#### Location





# Site's scheme



Total area–914,42 ha Area of the innovative-industrial district– 347,7 ha including:

A – innovative industrial park 138,31 ha;

A1 – the first stage of development, 15,9 ha;

A2 – the second stage of development, 61,88 ha;

Area of innovative-industrial park– 72,88 ha Area occupied by technical infrastructure, 65,43 ha

B – industrial zone, the third stage of development, 53,4 ha;

C – developing industrial zone, 11,1 ha (existing plants of building industry) the third stage.

## Infrastructure

| Development       |                                                                                                                                                                                             |
|-------------------|------------------------------------------