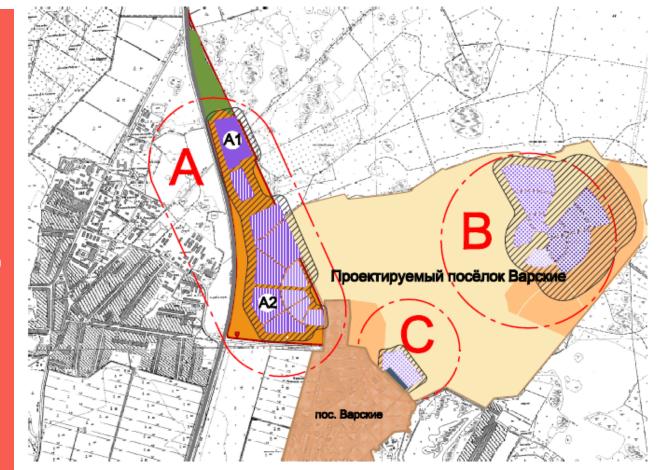

# Site's scheme

Total area–914,42 ha Area of the innovative-industrial district– 347,7 ha including:

A – innovative industrial park 138,31 ha;

A1 – the first stage of development, 15,9 ha;

A2 – the second stage of development, 61,88 ha;

Area of innovative-industrial park– 72,88 ha Area occupied by technical infrastructure, 65,43 ha

B – industrial zone, the third stage of development, 53,4 ha;

C – developing industrial zone, 11,1 ha (existing plants of building industry) the third stage.