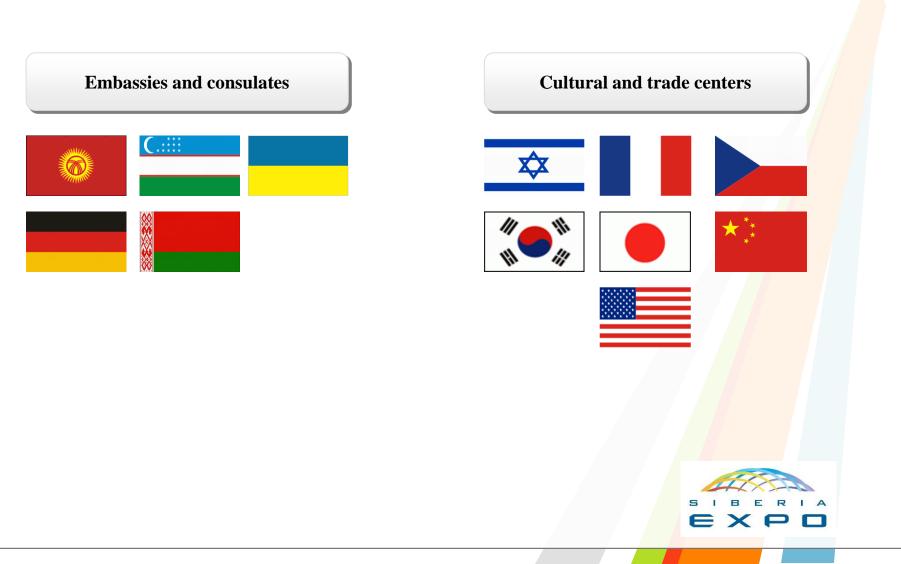

### **Federal Authorities**

Office of the Presidential Envoy in the Siberian Federal District The Government of the Novosibirsk Region The City Hall of Novosibirsk The Novosibirsk Chamber of Commerce and Industry