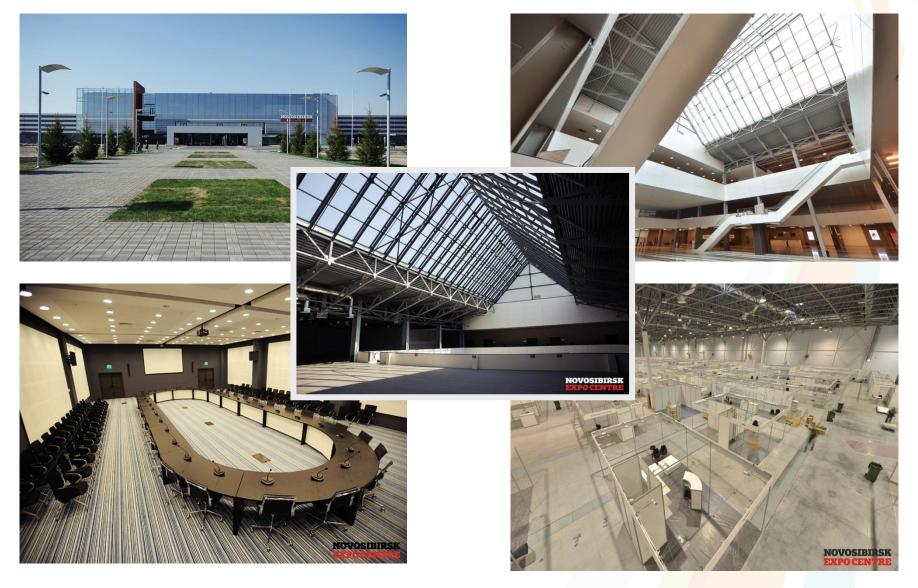

# **IEC Novosibirsk Expocentre**

One of the largest international exhibition complexes in the Asian part of Russia

- The Novosibirsk Expocentre International Exhibition Complex has no equivalents in Russia since it features cutting-edge facilities and equipment that comply with the highest world standards.
- Optimum transport infrastructure and an advantageous location of the complex provide easy access to the Expocentre from every part of the city, country, and the whole world as well as ensure fast delivery of necessary equipment, exhibition samples, and other accessories.
- Exhibition halls allow placing exhibitions and samples of almost any weight and size, including exhibits with the most original design.

### **Expocentre Specifications:**

Area of the exhibition complex  $-40,000 \text{ m}^2$ Area of two exhibition halls  $-14,400 \text{ m}^2$ Area of outdoor exhibition territory  $-12,600 \text{ m}^2$ Five conference halls with a total area of 1,500 m<sup>2</sup>

> The Complex is ready to simultaneously host 12,000 exponents and visitors providing them with comfortable conditions for work, discussions, and rest

The Complex is equipped with cutting-edge video, audio, and projection equipment, all necessary communication and Wi-Fi facilities