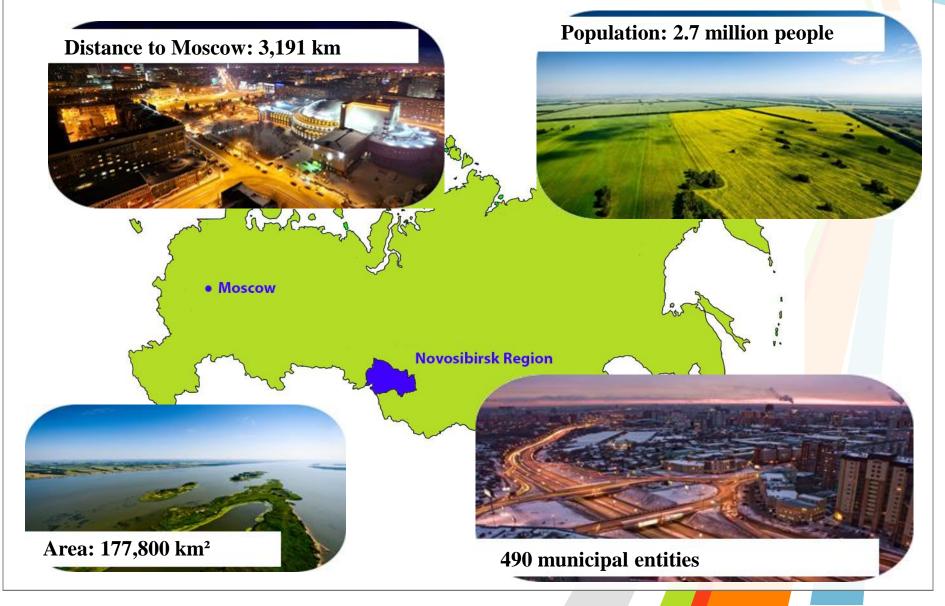

# siberia EXPI

The Novosibirsk Chamber of Commerce and Industry

Novosibirsk is the administrative center of the Siberian Federal District

One of the most dynamically developing regions of Russia

GRP equaled 690 billion dollars in 2012, total amount of capital investments was 168 billion rubles. Economy of the region is characterized by a high level of diversification.

### economy

In October 2013 International Rating Agency Fitch Ratings increased its rating of the Novosibirsk Region to 'BBB-' level, with stable outlook.

Novosibirsk Region is the leader in terms of developing small and medium-sized businesses. About 150 small and medium-sized companies operate at the territory of the region.