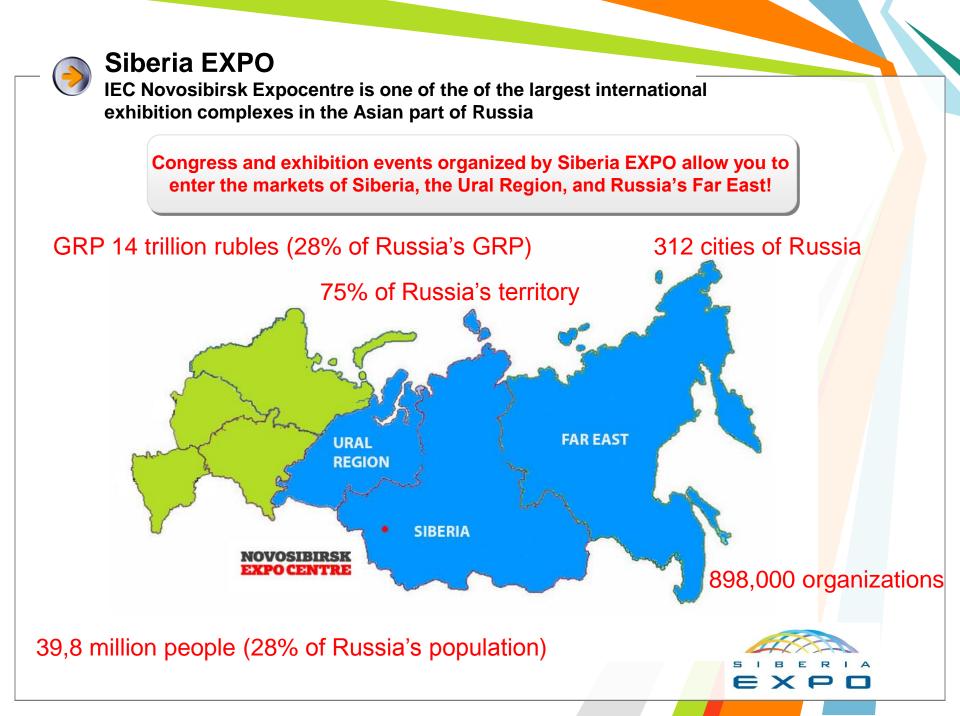

# **IEC Novosibirsk Expocentre**

One of the largest international exhibition complexes in the Asian part of Russia

- The Novosibirsk Expocentre International Exhibition Complex has no equivalents in Russia since it features cutting-edge facilities and equipment that comply with the highest world standards.
- Optimum transport infrastructure and an advantageous location of the complex provide easy access to the Expocentre from every part of the city, country, and the whole world as well as ensure fast delivery of necessary equipment, exhibition samples, and other accessories.
- Exhibition halls allow placing exhibitions and samples of almost any weight and size, including exhibits with the most original design.

# **IEC Novosibirsk Expocentre**

One of the largest international exhibition complexes in the Asian part of Russia