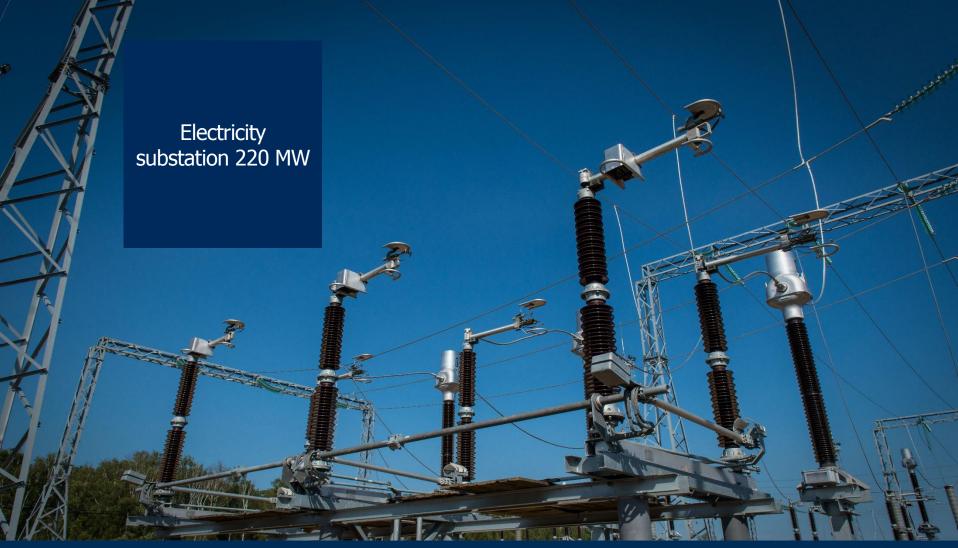

#### On site:

Gas distribution station and electrical substation are ready to operate, the construction of the freight railway terminal is being complete

### Full energy supply

Existing hook-up points for electricity, gas and water