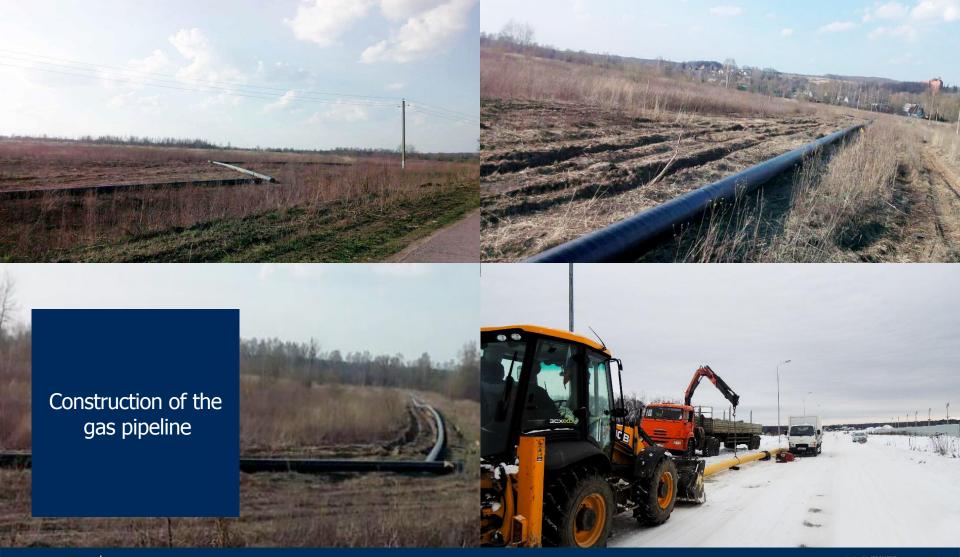

#### On site:

Gas distribution station and electrical substation are ready to operate, the construction of the freight railway terminal is being complete

### Full energy supply

Existing hook-up points for electricity, gas and water