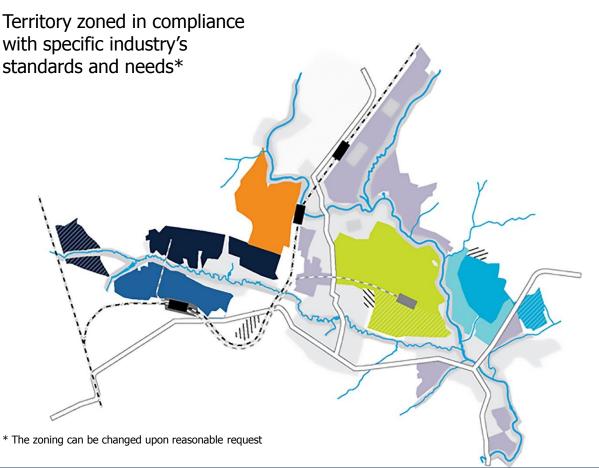

### Zoning

- automotive, tools and machinery
- light industry & wood-working industry
- glass, ceramics, construction materials, logistics
- chemical industry
- food
- automotive
- high tech / electronics, pharmaceuticals
- light industry
- management companies' domain
- recreation/ education / R&D
- residential zones
- // territory for prospective development
- /// truck parking
- railway cargo