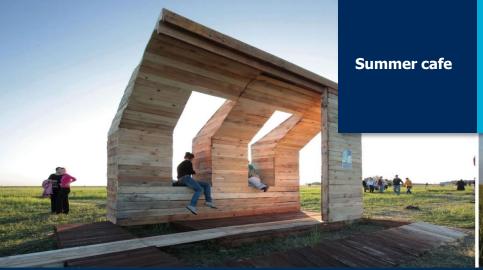

## **INFO-CENTER**

This building details the different stages in which the project was developed.

From the top of this structure an excelent view of this area opens up.

ART RIVER is the culture center of the STUPINO QUADRAT.

The future art cluster is planned to be erected near village Petrovo, on the magnificent warp of the Kashirka river.

Key elements of the cluster:

- Culture center, including the watchtower, Info center with sales office, Children club and cafe.
- Art-residence with houses for artists, mini hotel and workshops.
- Territory for organizing festivals, with the summer camping spot.
- Eco-farm, for breeding organic products, with farmers, supporting infrastructure and cafe – restaurant.
- All-year cultural activity of the cluster residents may enable vivid and authentic center of cultural gravity for the industrial district and the whole Moscow region.

Open air exhibition