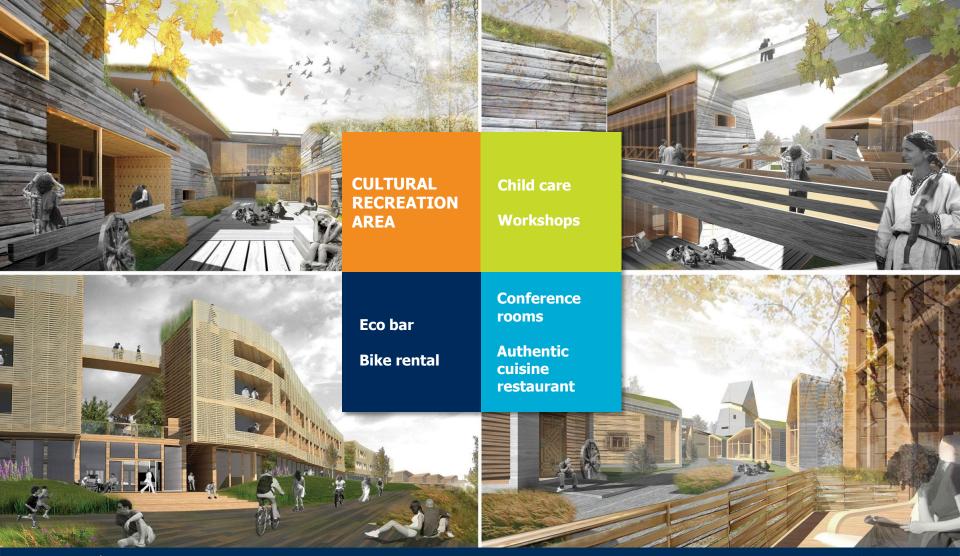

### Social infrastructure

**NOVOE STUPINO** – comfortable and safe residential area for employees and their families

## For family

International school Child care, park Environment and holiday inns

## For well-being

Sports center **Private clinics**Wellness center

Fitness-center

## For professional education

Colleges, community colleges Scientific facilities, Universities Central Federal Academic University, cooperation with the top – rated Universities\*

### For life

Comfortable
Cottages,
Townhouse, apartments, hotels

### For entertainment

restaurants
cafe
cinema
museum
concert hall
exhibition complex

\* planned