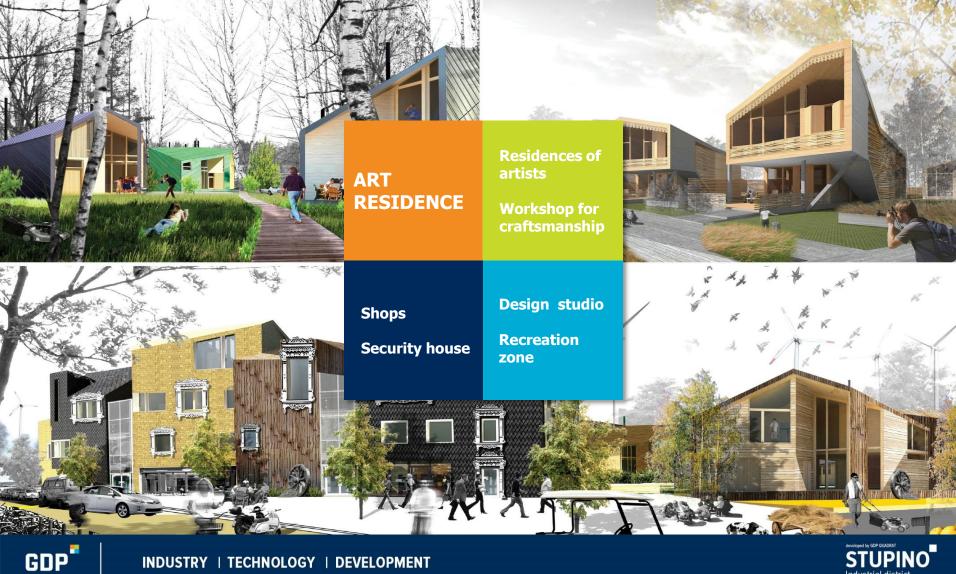

The future art cluster is planned to be erected near village Petrovo, on the magnificent warp of the Kashirka river.

Key elements of the cluster:

- Culture center, including the watchtower, Info center with sales office, Children club and cafe.
- Art-residence with houses for artists, mini hotel and workshops.
- Territory for organizing festivals, with the summer camping spot.
- Eco-farm, for breeding organic products, with farmers, supporting infrastructure and cafe – restaurant.
- All-year cultural activity of the cluster residents may enable vivid and authentic center of cultural gravity for the industrial district and the whole Moscow region.