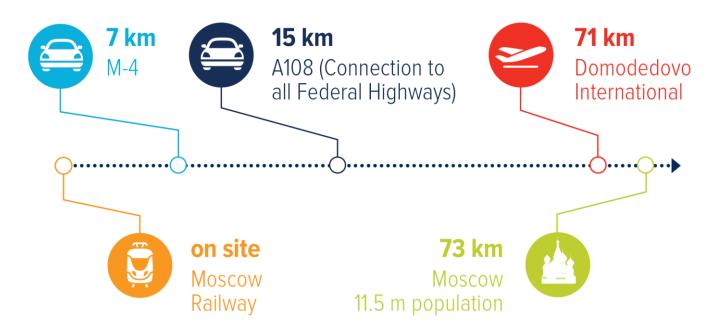

### **Destinations**

Domodedovo International airport **71 km**Vnukovo International airport **110 km**Sheremetyevo International airport **140 km**Paveletsky railway station **1 hr 40 min (by train)**Moscow (centre) **110 km (app. 1.5 hrs by car)** 

The Moscow Outer Ring (A108) **15 km**The Moscow Automobile Ring Road (MKAD) **73 km**The Federal Highway M-2 <Crimea> **47 km**The Federal Highway M-5 <Ural> **53 km**The Federal Highway M-3 <Ukraine> **110 km** 

The Federal Highway M-4 <Don> 7 km
Kashira Highway (backup route for M4) 14 km
Central Ring Road (CKAD) 60 km (from 2020)
Shmatovo freight terminal (Moscow Railway) on site
Stupino City, Customs terminal Stupino 18 km