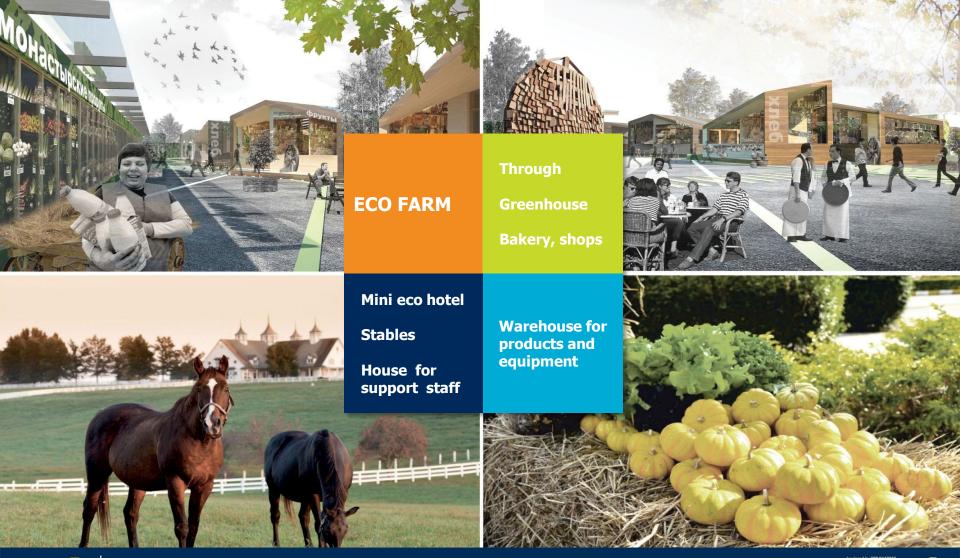

The future art cluster is planned to be erected near village Petrovo, on the magnificent warp of the Kashirka river.

Key elements of the cluster:

- Culture center, including the watchtower, Info center with sales office, Children club and cafe.
- Art-residence with houses for artists, mini hotel and workshops.
- Territory for organizing festivals, with the summer camping spot.
- Eco-farm, for breeding organic products, with farmers, supporting infrastructure and cafe – restaurant.
- All-year cultural activity of the cluster residents may enable vivid and authentic center of cultural gravity for the industrial district and the whole Moscow region.