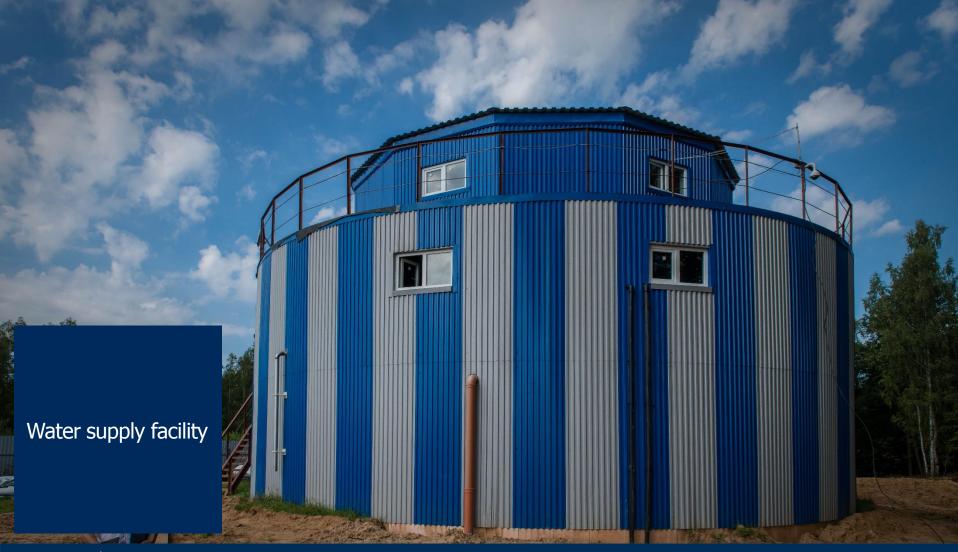

of industrial parks

Project financing on discounted rates for new facilities' construction

Territories of accelerated growth – tax and customs reduction

Regional Support:

- grants
- discounted loans
- special taxation





## Prerequisites

- Reduction of import fails to catch up with the import substitution
- Economical and political issues dictate the necessity of localization for foreign investors
- Russian Federation and it's Federal States created a wide range of instruments for support of the local producer

### **Need for SYSTEM INTEGRATION**







## Support on all levels

**Governor of Moscow Region, A. Vorobyov opens** the Gas station, December 2013



**Vladimir Putin visits the eco-town NOVOE STUPINO, July 2011** 



















































































## **INFO-CENTER**

This building details the different stages in which the project was developed.

From the top of this structure an excelent view of this area opens up.









ART RIVER is the culture center of the STUPINO QUADRAT.

The future art cluster is planned to be erected near village Petrovo, on the magnificent warp of the Kashirka river.

Key elements of the cluster:

- Culture center, including the watchtower, Info center with sales office, Children club and cafe.
- Art-residence with houses for artists, mini hotel and workshops.
- Territory for organizing festivals, with the summer camping spot.
- Eco-farm, for breeding organic products, with farmers, supporting infrastructure and cafe – restaurant.
- All-year cultural activity of the cluster residen