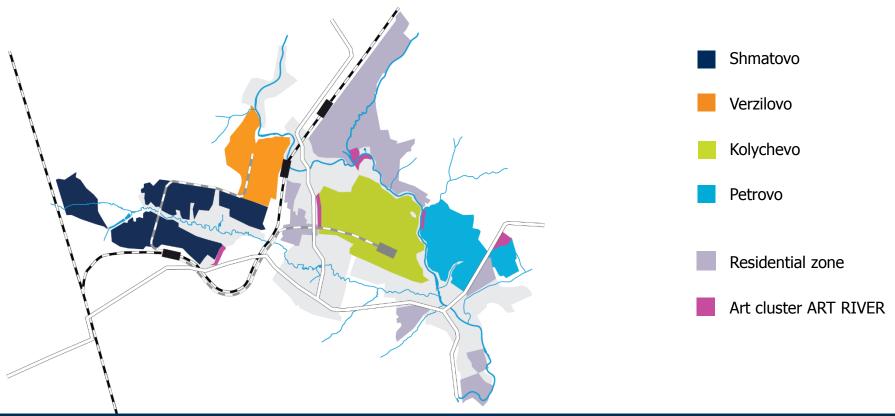

## What is STUPINO QUADRAT?

**STUPINO QUADRAT:** four industrial parks and a Special Economic Zone in Moscow region, a new residential area NOVOE STUPINO and an art cluster ART RIVER.

### Zoning

- automotive, tools and machinery
- light industry & wood-working industry
- glass, ceramics, construction materials, logistics
- chemical industry
- food
- automotive
- high tech / electronics, pharmaceuticals
- light industry
- management companies' domain
- recreation/ education / R&D
- residential zones
- // territory for prospective development
- /// truck parking
- railway cargo