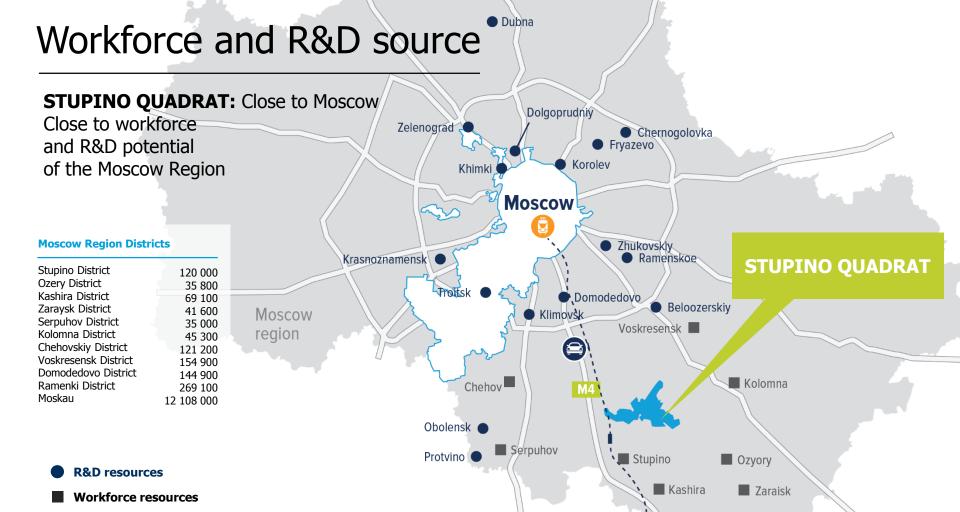

### **Excellent location**

Close to Moscow, huge workforce and R&D resources, main product markets and transport hubs