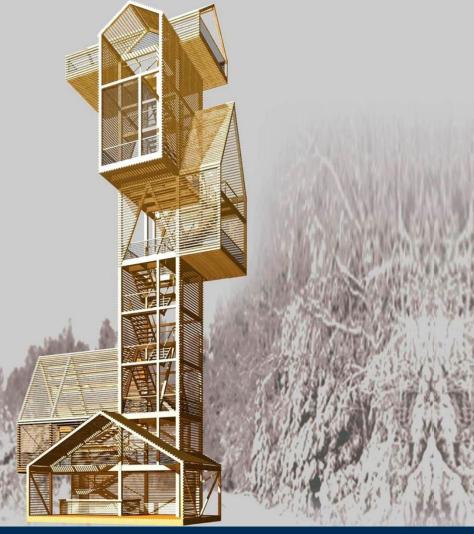

## **INFO-CENTER**

This building details the different stages in which the project was developed.

From the top of this structure an excelent view of this area opens up.

ART RIVER is the culture center of the STUPINO QUADRAT.