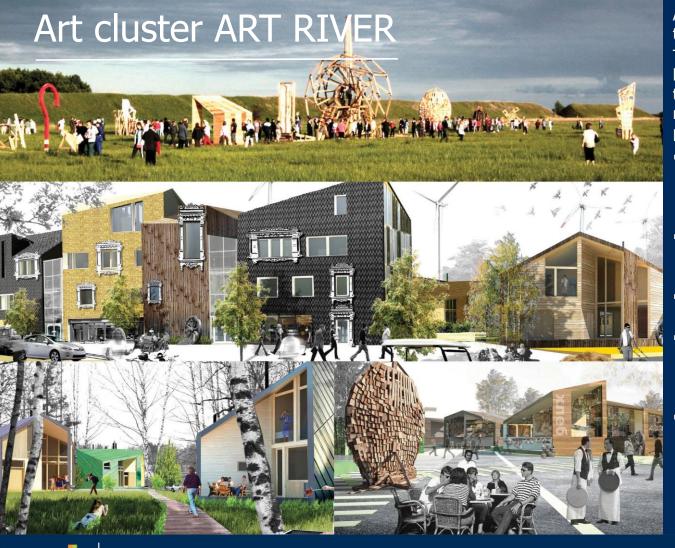

## **INFO-CENTER**

This building details the different stages in which the project was developed.

From the top of this structure an excelent view of this area opens up.

ART RIVER is the culture center of the STUPINO QUADRAT.

The future art cluster is planned to be erected near village Petrovo, on the magnificent warp of the Kashirka river.

Key elements of the cluster:

- Culture center, including the watchtower, Info center with sales office, Children club and cafe.
- Art-residence with houses for artists, mini hotel and workshops.
- Territory for organizing festivals, with the summer camping spot.
- Eco-farm, for breeding organic products, with farmers, supporting infrastructure and cafe – restaurant.
- All-year cultural activity of the cluster residents may enable vivid and authentic center of cultural gravity for the industrial district and the whole Moscow region.

Open air exhibition