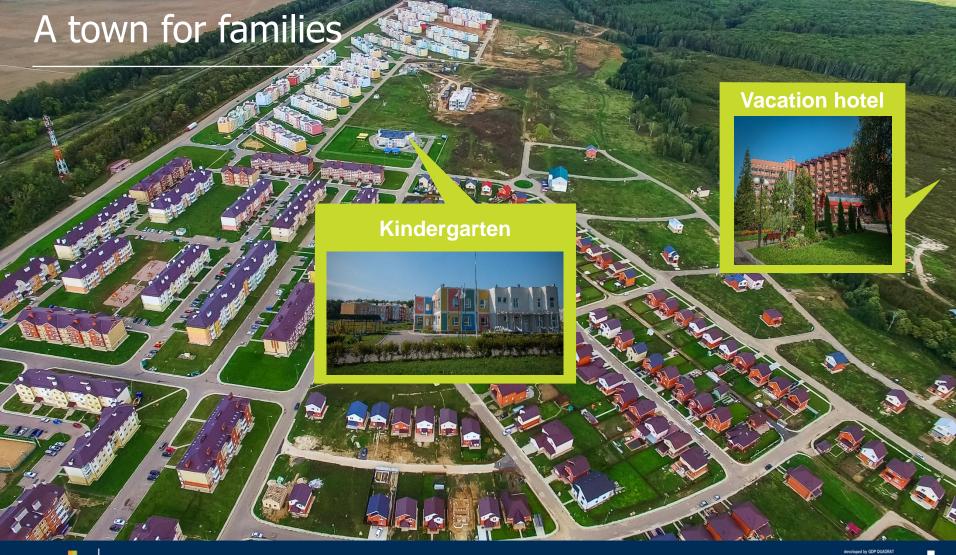

### Social infrastructure

**NOVOE STUPINO** – comfortable and safe residential area for employees and their families

## For family

International school Child care, park Environment and holiday inns