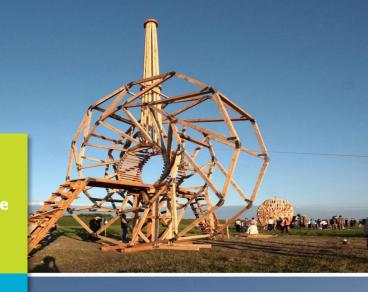

## **INFO-CENTER**

This building details the different stages in which the project was developed.

From the top of this structure an excelent view of this area opens up.

ART RIVER is the culture center of the STUPINO QUADRAT.

The future art cluster is planned to be erected near village Petrovo, on the magnificent warp of the Kashirka river.

Key elements of the cluster:

- Culture center, including the watchtower, Info center with sales office, Children club and cafe.
- Art-residence with houses for artists, mini hotel and workshops.
- Territory for organizing festivals, with the summer camping spot.
- Eco-farm, for breeding organic products, with farmers, supporting infrastructure and cafe – restaurant.
- All-year cultural activity of the cluster residents may enable vivid and authentic center of cultural gravity for the industrial district and the whole Moscow region.

Open air exhibition