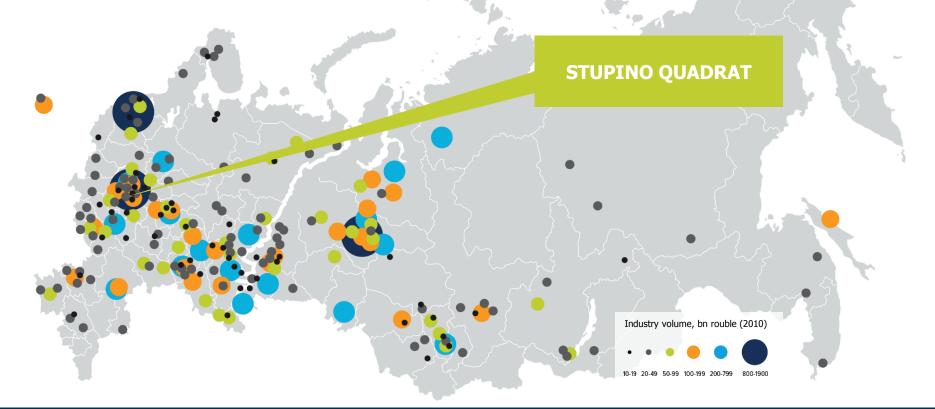

### **STUPINO QUADRAT:**

an excellent location to access main industrial centers of Russia

## Access to the main market

**STUPINO QUADRAT:** access to main market

(European part of Russia with 82% of population) and the main trade routes