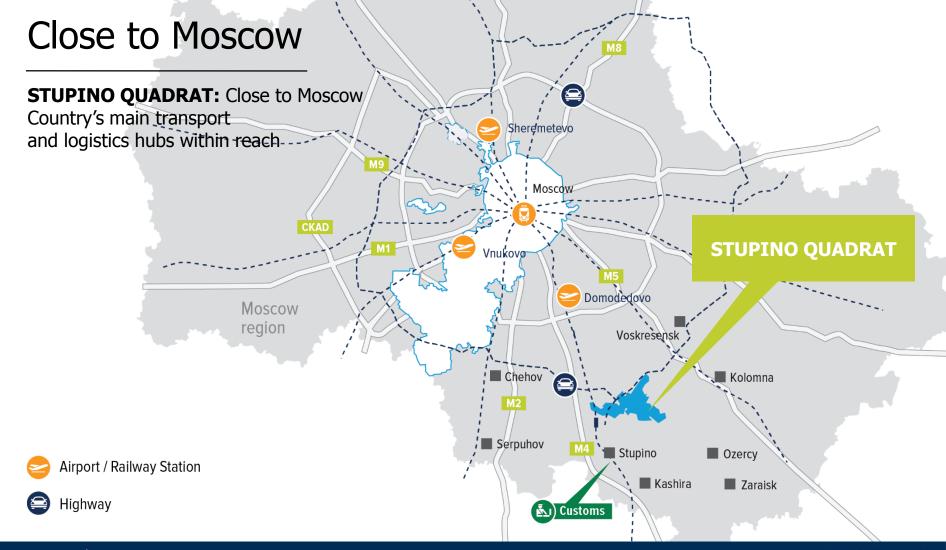

### **Destinations**

Domodedovo International airport **71 km**Vnukovo International airport **110 km**Sheremetyevo International airport **140 km**Paveletsky railway station **1 hr 40 min (by train)**Moscow (centre) **110 km (app. 1.5 hrs by car)** 

The Moscow Outer Ring (A108) **15 km**The Moscow Automobile Ring Road (MKAD) **73 km**The Federal Highway M-2 <Crimea> **47 km**The Federal Highway M-5 <Ural> **53 km**The Federal Highway M-3 <Ukraine> **110 km** 

The Federal Highway M-4 <Don> 7 km
Kashira Highway (backup route for M4) 14 km
Central Ring Road (CKAD) 60 km (from 2020)
Shmatovo freight terminal (Moscow Railway) on site
Stupino City, Customs terminal Stupino 18 km