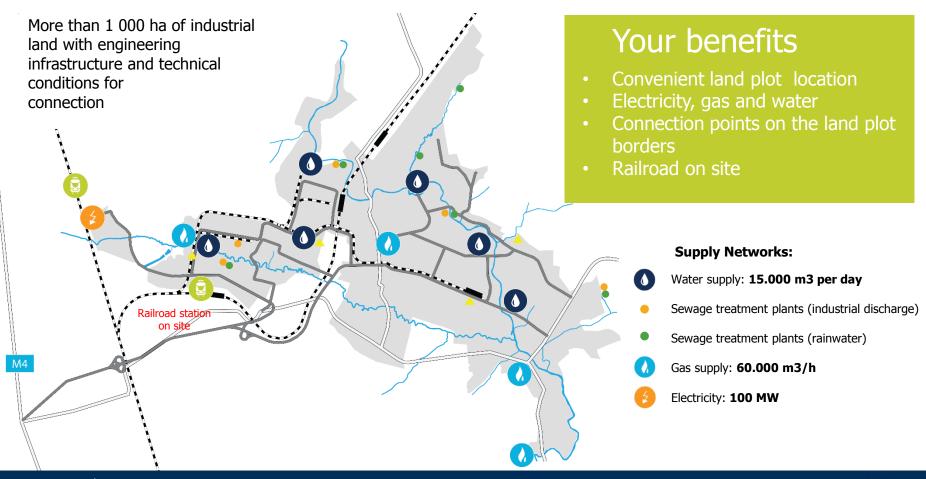

## Prepared infrastructure

#### On site:

Gas distribution station and electrical substation are ready to operate, the construction of the freight railway terminal is being complete

### Full energy supply

Existing hook-up points for electricity, gas and water