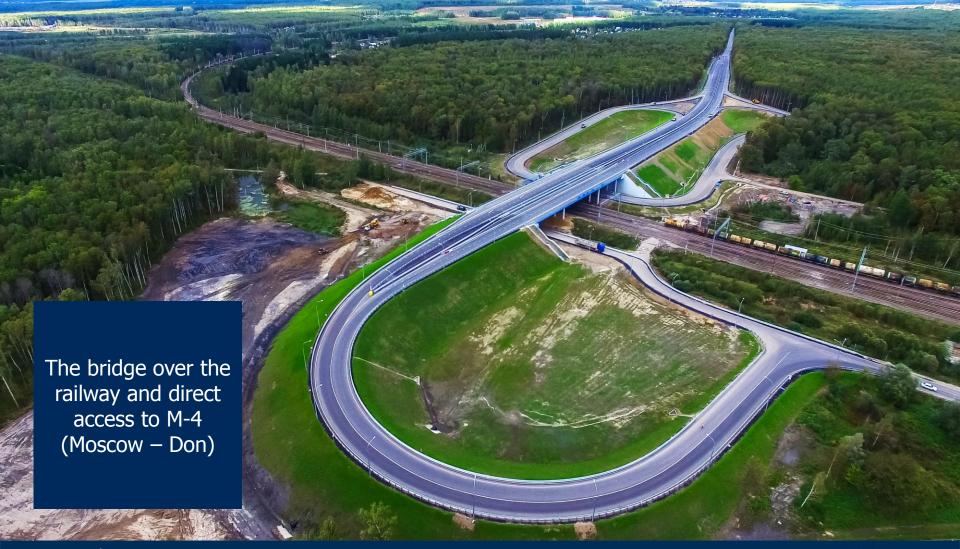

The Federal Highway M-4 <Don> 7 km
Kashira Highway (backup route for M4) 14 km
Central Ring Road (CKAD) 60 km (from 2020)
Shmatovo freight terminal (Moscow Railway) on site
Stupino City, Customs terminal Stupino 18 km