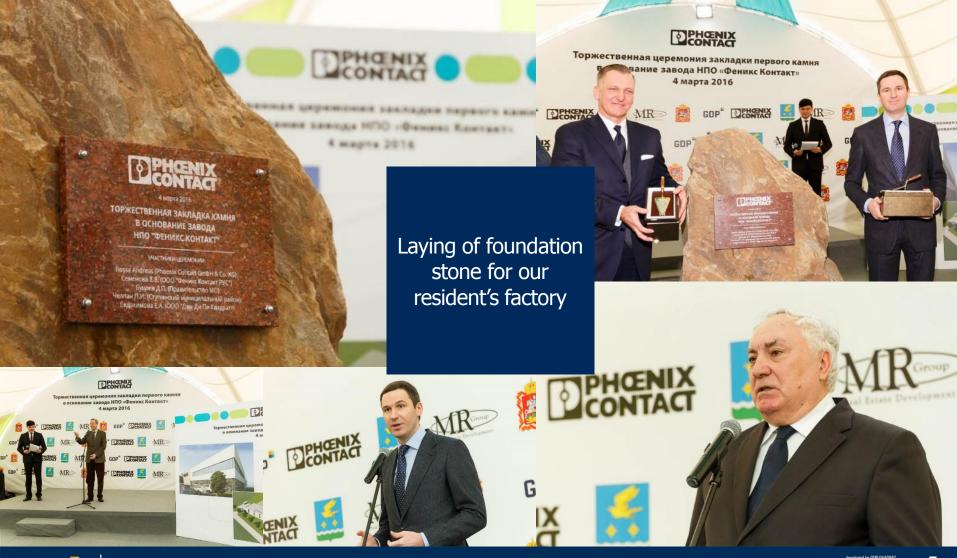

l parks

Project financing on discounted rates for new facilities' construction

Territories of accelerated growth – tax and customs reduction

Regional Support:

- grants
- discounted loans
- special taxation





## Prerequisites

- Reduction of import fails to catch up with the import substitution
- Economical and political issues dictate the necessity of localization for foreign investors
- Russian Federation and it's Federal States created a wide range of instruments for support of the local producer

### **Need for SYSTEM INTEGRATION**







## Support on all levels

**Governor of Moscow Region, A. Vorobyov opens** the Gas station, December 2013



**Vladimir Putin visits the eco-town NOVOE STUPINO, July 2011** 



















































































## **INFO-CENTER**

This building details the different stages in which the project was developed.

From the top of this structure an excelent view of this area opens up.









ART RIVER is the culture center of the STUPINO QUADRAT.

The future art cluster is planned to be erected near village Petrovo, on the magnificent warp of the Kashirka river.

Key elements of the cluster:

- Culture center, including the watchtower, Info center with sales office, Children club and cafe.
- Art-residence with houses for artists, mini hotel and workshops.
- Territory for organizing festivals, with the summer camping spot.
- Eco-farm, for breeding organic products, with farmers, supporting infrastructure and cafe – restaurant.
- All-year cultural activity of the cluster residents may enabl