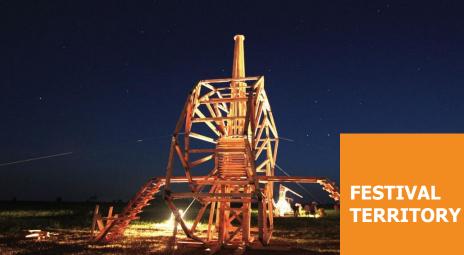

## **INFO-CENTER**

This building details the different stages in which the project was developed.

From the top of this structure an excelent view of this area opens up.

ART RIVER is the culture center of the STUPINO QUADRAT.

The future art cluster is planned to be erected near village Petrovo, on the magnificent warp of the Kashirka river.

Key elements of the cluster:

- Culture center, including the watchtower, Info center with sales office, Children club and cafe.
- Art-residence with houses for artists, mini hotel and workshops.
- Territory for organizing festivals, with the summer camping spot.
- Eco-farm, for breeding organic products, with farmers, supporting infrastructure and cafe – restaurant.
- All-year cultural activity of the cluster residents may enable vivid and authentic center of cultural gravity for the industrial district and the whole Moscow region.

Open air exhibition