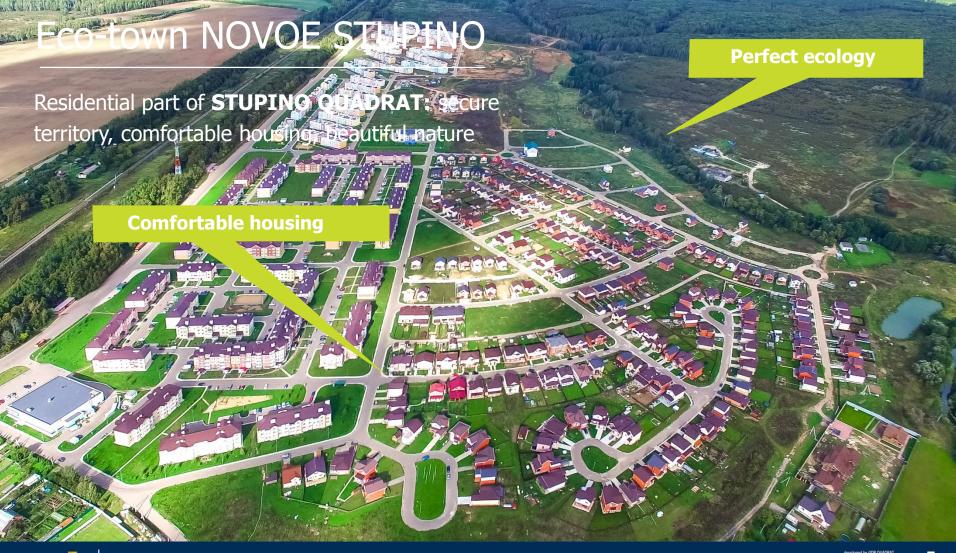

### Social infrastructure

**NOVOE STUPINO** – comfortable and safe residential area for employees and their families