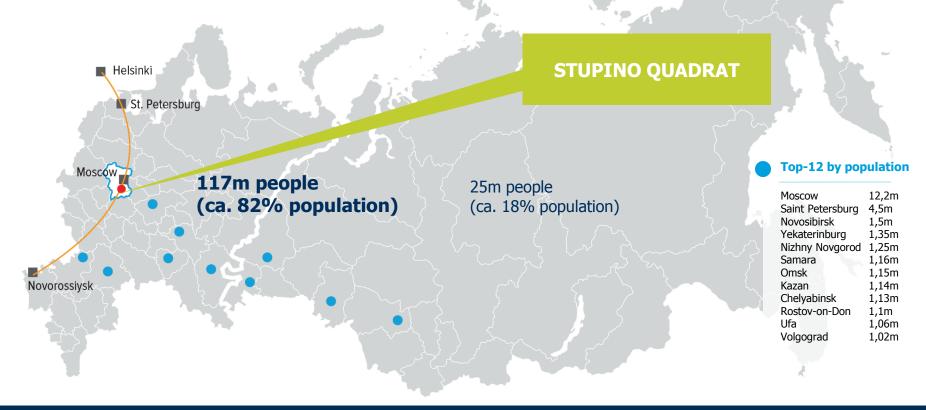

### **STUPINO QUADRAT:**

an excellent location to access main industrial centers of Russia

## Access to the main market

**STUPINO QUADRAT:** access to main market

(European part of Russia with 82% of population) and the main trade routes