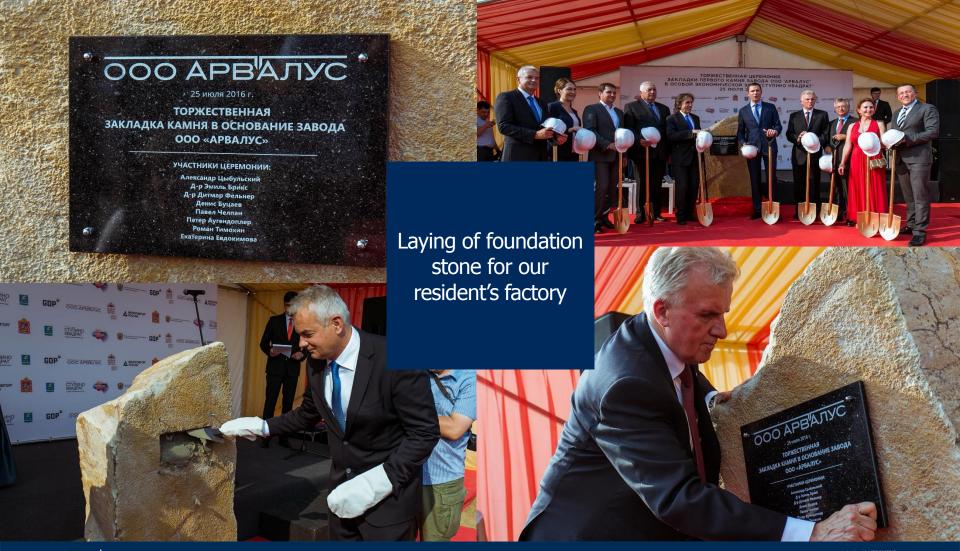

s

Project financing on discounted rates for new facilities' construction

Territories of accelerated growth – tax and customs reduction

Regional Support:

- grants
- discounted loans
- special taxation





## Prerequisites

- Reduction of import fails to catch up with the import substitution
- Economical and political issues dictate the necessity of localization for foreign investors
- Russian Federation and it's Federal States created a wide range of instruments for support of the local producer

### **Need for SYSTEM INTEGRATION**







## Support on all levels

**Governor of Moscow Region, A. Vorobyov opens** the Gas station, December 2013



**Vladimir Putin visits the eco-town NOVOE STUPINO, July 2011** 



















































































## **INFO-CENTER**

This building details the different stages in which the project was developed.

From the top of this structure an excelent view of this area opens up.









ART RIVER is the culture center of the STUPINO QUADRAT.

The future art cluster is planned to be erected near village Petrovo, on the magnificent warp of the Kashirka river.

Key elements of the cluster:

- Culture center, including the watchtower, Info center with sales office, Children club and cafe.
- Art-residence with houses for artists, mini hotel and workshops.
- Territory for organizing festivals, with the summer camping spot.
- Eco-farm, for breeding organic products, with farmers, supporting infrastructure and cafe – restaurant.
- All-year cultural activity of the cluster residents may enable vivi