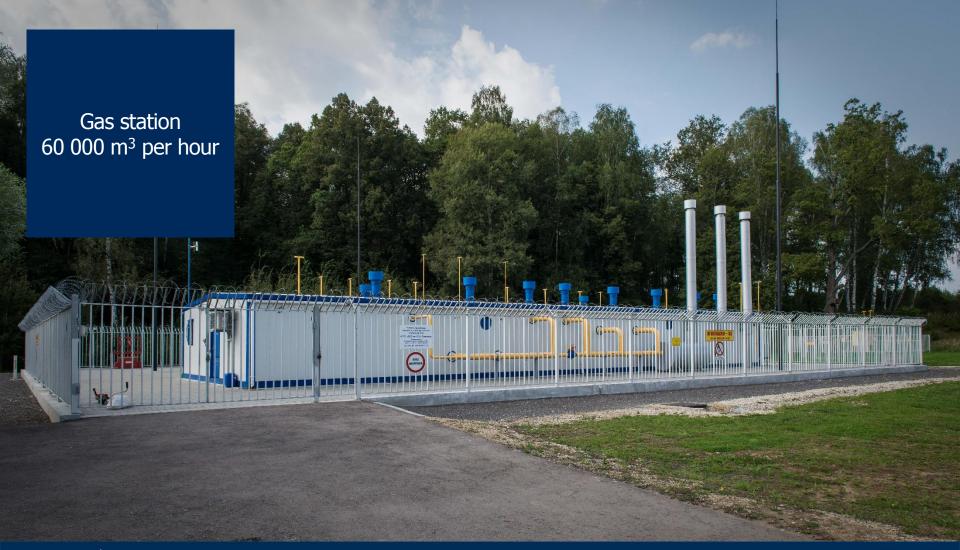

#### On site:

Gas distribution station and electrical substation are ready to operate, the construction of the freight railway terminal is being complete

## Support on all levels

**Governor of Moscow Region, A. Vorobyov opens** the Gas station, December 2013

**Vladimir Putin visits the eco-town NOVOE STUPINO, July 2011** 