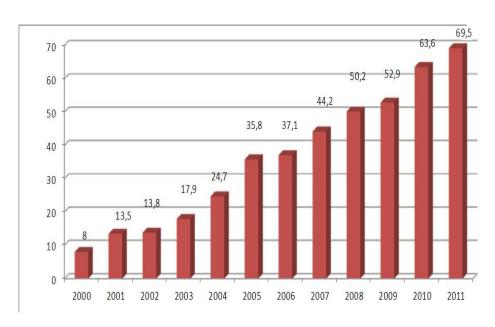

#### Investments into fixed capital, MIO rubles

According to various experts, Yaroslavl oblast in 2011 is featured in Top 10 most dynamic regions of the country by quality of financial management and ability to attract investors.