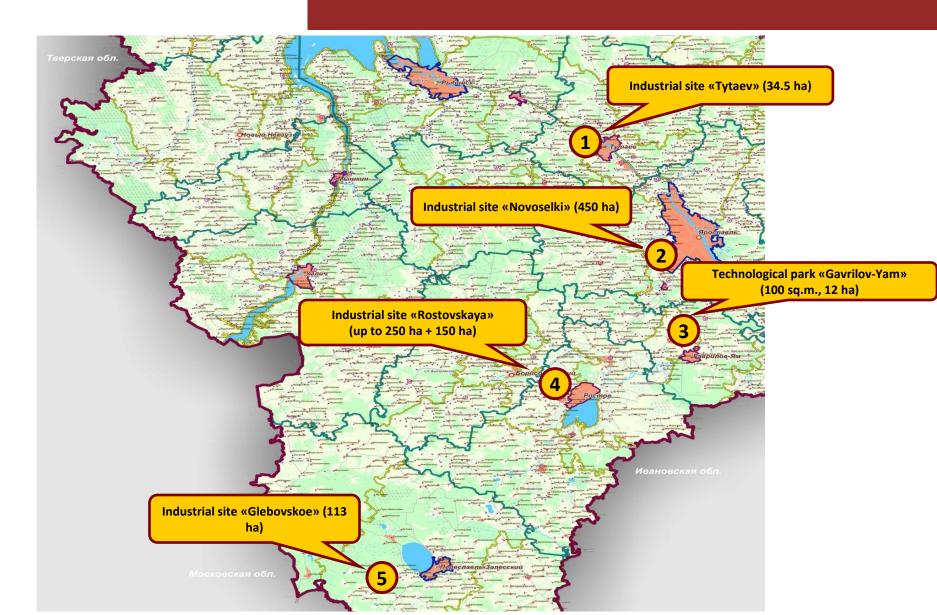

# Industrial sites of the region

# Industrial sites of the region: ready for investors

"Novoselki" Industrial site, the participant of the Assotiation of Industrial parks of Russia

- ESATURE CONTROL OF THE PROPERTY OF THE PROPERT
  - Square 200 hectares
  - Providing of infrastructure on the boundary of sites
  - Energy supply from "Nero" substation
  - Gas supply

- Square more than 400 hectares
- Sanitary zones up to 100 meters available for the enterprise location
- Providing of infrastructure on the boundary of sites
- Energy supply from 4x40 MWt substation
- Gas supply from new gas control points (GCP) "Ananyevo"
- Potential producers can be located next to existing residents (Komatsu, Astron Buildings, Nycomed, Baltic)

## "Rostovskaya" Industrial site