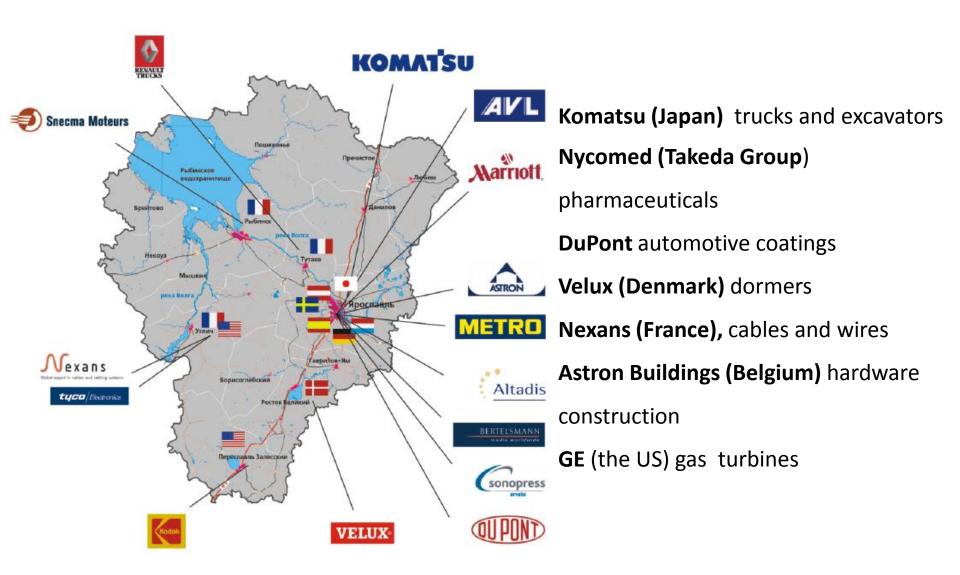

val of the yearly plan to develop infrastructure needed for investors;
- Local laws to protect investor rights and support investor activities;
- Adoption of the regulation to assess impact of the local laws on the entrepreneurs activities;
- Council to improve investment climate;
- Specialized organization to attract investment;
- Infrastructure industrial parks;
- professional trainings to meet regional strategy needs and investors requirements;
- Government people assessment trainings to meet investor needs;
- Independent people present in the energy commission;
- Direct communication channel foe investors;
- Specialized 2 language internet site;
- Yearly Address of the Governor regarding investment climate;
- One stop shop to help investment projects.



# **FDI in Yaroslavl oblast**





# Factors to select the region – investor expectations



# **Local Workforce**

Majority of specialists are engaged in production

The number of substituted workplaces in organizations by type of production, %



- Urban 1045,5 thou.
- Rural 227,0 thou.





# **Education & Workforce**

#### The training system for specialists

#### Leading State universities with focus in engineering:

- Yaroslavl Technical University
- Aviation Technological Academy
- Yaroslavl State University
- etc.

#### Spheres of professional education:

- Automotive Technology
- Metallurgy
- Automatic control and Management
- Engines designing and building
- Engineers of electrical power systems
- Electrical, radio engineering
- Chemical engineering

- 58 000 students
- 38 institutions of higher education
- 61