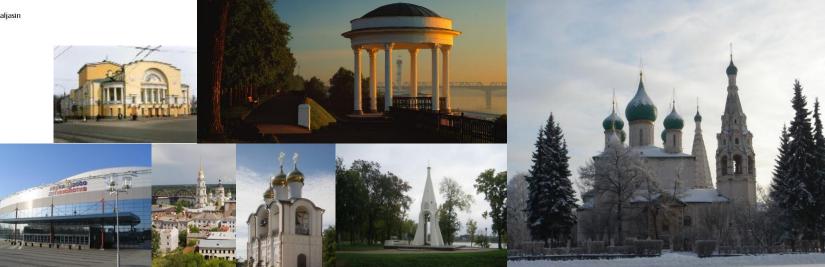

# **Yaroslavl Oblast**

**Golden Ring of Russia** is the name to the necklace of ancient Russian cities north-east of Moscow. Yaroslavl and 4 other cities of oblast are called open-air museums. They are a traditional Russian architecture ensemble of the 12-18 centuries.

The historical part of Yaroslavl is UNESCO World Heritage Zone

# **Tourism**

Yaroslavl Region is in the oldest tourist route "Golden Ring of Russia"

5000 monuments of history, culture and natural artifacts
250 different museums
261 tourist enterprises

2011 - 1.765 million tourists passed: 1 500 thousand Russians 265 thousand - foreigners (mostly - USA 27%, France 24%, Germany 21%)