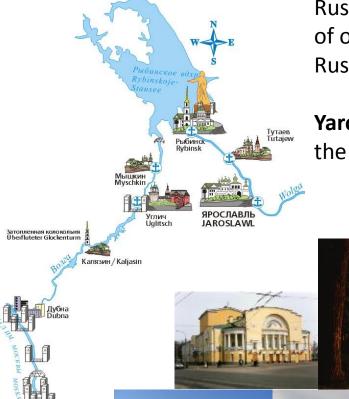

# **Yaroslavl Oblast**

**Golden Ring of Russia** is the name to the necklace of ancient Russian cities north-east of Moscow. Yaroslavl and 4 other cities of oblast are called open-air museums. They are a traditional Russian architecture ensemble of the 12-18 centuries.

**Yaroslavl was founded in 1010** by Prince Yaroslav the Wise at the confluence of two rivers - the Volga and Kotorosl.

The historical part of Yaroslavl is UNESCO World Heritage Zone