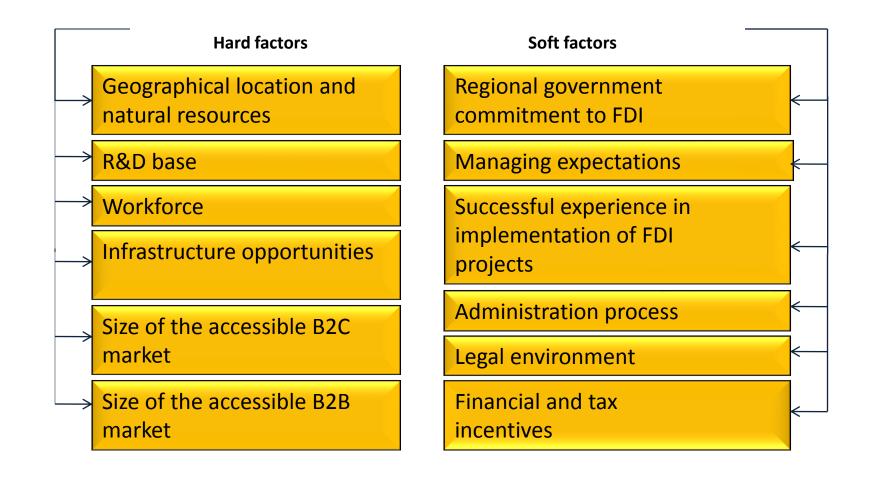

investors;
- Local laws to protect investor rights and support investor activities;
- Adoption of the regulation to assess impact of the local laws on the entrepreneurs activities;
- Council to improve investment climate;
- Specialized organization to attract investment;
- Infrastructure industrial parks;
- professional trainings to meet regional strategy needs and investors requirements;
- Government people assessment trainings to meet investor needs;
- Independent people present in the energy commission;
- Direct communication channel foe investors;
- Specialized 2 language internet site;
- Yearly Address of the Governor regarding investment climate;
- One stop shop to help investment projects.



# **FDI in Yaroslavl oblast**





# Factors to select the region – investor expectations



# **Local Workforce**

Majority of specialists are engaged in production

The number of substituted workplaces in organizations by type of production, %



- Urban 1045,5 thou.
- Rural 227,0 thou.





# **Education & Workforce**

#### The training system for specialists

#### Leading State universities with focus in engineering:

- Yaroslavl Technical University
- Aviation Technological Academy
- Yaroslavl State University
- etc.

#### Spheres of professional education:

- Automotive Technology
- Metallurgy
- Automatic control and Management
- Engines designing and building
- Engineers of electrical power systems
- Electrical, radio engineering
- Chemical engineering

- 58 000 students
- 38 institutions of higher education
- 61 institutions of higher and secondary professional education