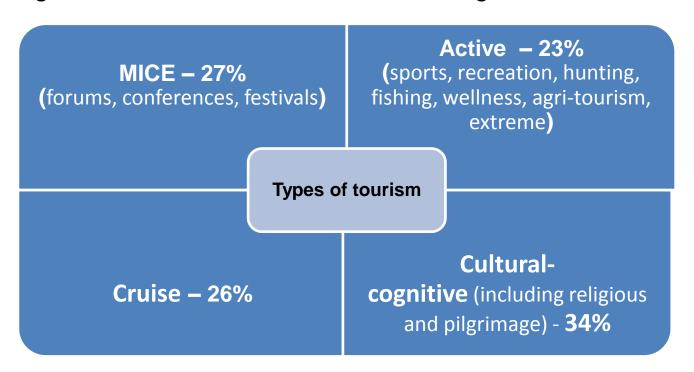

# **Tourism**

Yaroslavl Region is in the oldest tourist route "Golden Ring of Russia"

5000 monuments of history, culture and natural artifacts
250 different museums
261 tourist enterprises

2011 - 1.765 million tourists passed: 1 500 thousand Russians 265 thousand - foreigners (mostly - USA 27%, France 24%, Germany 21%)