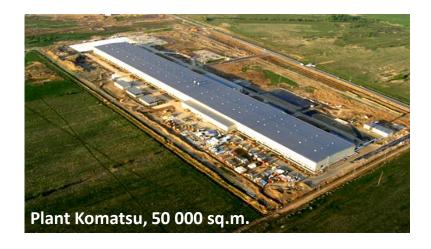

Komatsu plant in Yaroslavl is designed and built by ASTRON Buildings, (Industrial Park 'Novoselki')