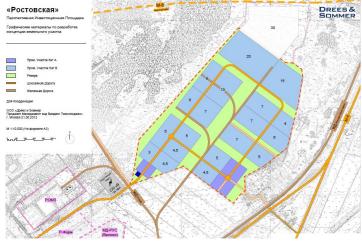

Park 'Novoselki')





# Industrial sites of the region





# Industrial sites of the region: ready for investors

"Novoselki" Industrial site, the participant of the Assotiation of Industrial parks of Russia

- ESATURE CONTROL OF THE PROPERTY OF THE PROPERT
  - Square 200 hectares
  - Providing of infrastructure on the boundary of sites
  - Energy supply from "Nero" substation
  - Gas supply

- Square more than 400 hectares
- Sanitary zones up to 100 meters available for the enterprise location
- Providing of infrastructure on the boundary of sites
- Energy supply from 4x40 MWt substation
- Gas supply from new gas control points (GCP) "Ananyevo"
- Potential producers can be located next to existing residents (Komatsu, Astron Buildings, Nycomed, Baltic)

## "Rostovskaya" Industrial site





# **Strategy: Key Sectors & Clusters**

- Pharmaceuticals, medical equipment;
- Automotive components;
- Tourism;
- Energy machinery and turbines;
- Distribution and Logistics;
- IT.



# **Pharmaceuticals**

#### Pharma 2020 Strategy Follow-up in Yaroslavl Oblast

Localization



Start-up of the plants «R-Pharm» and «Nycomed»

Import substitution



Joint project of High Tech Center
CHEMRAR and «R-Pharm» in
pharmaceutical substances
production
Output of generic pharmaceuticals
at the «R-Pharm» plant

**Export orientation** 



LLC «Intellectual dialog» R&D of the innovative and new competitive medicine









# **Pharmaceuticals**



• Total volume of investments into GMP pharma projects in the region - over 1000 MIO USD







#### **GMP Multilevel Specialists Training**

- Postgra