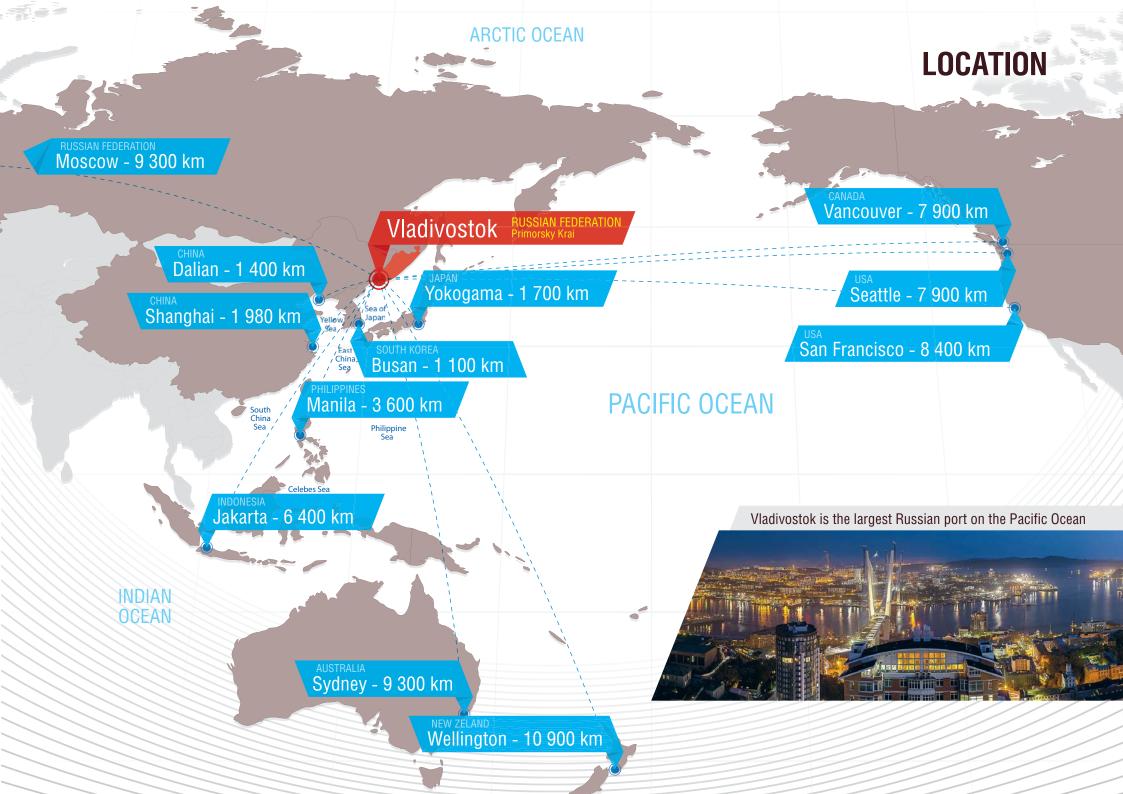

#### **Convenient location**

- Distance to international Vladivostok airport 5 km
- Distance to Vladivostok port 48 km
- Distance to Nakhodka port 160 km