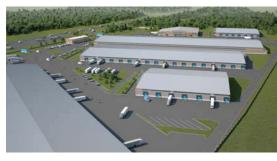

- 4 warehouse buildings various size: 72 000 sq.m.
- Premises of the engineering infrastructure
- Check-point for trucks and cars
- Administrative and amenity building
- Parking for trucks and cars
- Parking for heavy-duty and light-duty vehicles
- Architecture of facility will be in the style of industrial architecture
- Commercial terms: Lease / Sale / Built-to-Suit

#### OF PRODUCTION AND LOGISTICS COMPLEX:

- Land plot size 27 Ha
- Total area of warehouse and production premises about 92 000 sq. m
- A-class warehouses 22 620 sq. m; 1 dock per 700 sq. m
- B-class warehouses 41 340 sq. m; 1 dock per 1000 sq. m
- Built-to-suit 7 488 sq. m
- Production premises 14 288 sq. m
- Administrative and amenity building including mezzanines 8 046 sq. m
- Parking for trucks 277 spaces
- Parking for cars 79 spaces