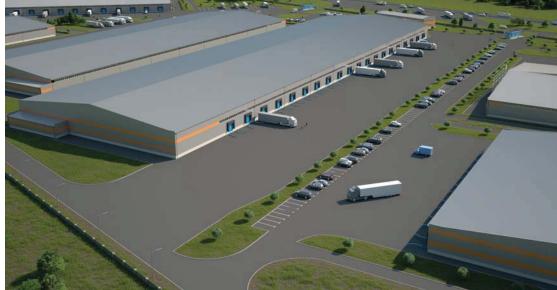

#### OF PRODUCTION AND LOGISTICS COMPLEX:

- Land plot size 27 Ha
- Total area of warehouse and production premises about 92 000 sq. m
- A-class warehouses 22 620 sq. m; 1 dock per 700 sq. m
- B-class warehouses 41 340 sq. m; 1 dock per 1000 sq. m
- Built-to-suit 7 488 sq. m
- Production premises 14 288 sq. m
- Administrative and amenity building including mezzanines 8 046 sq. m
- Parking for trucks 277 spaces
- Parking for cars 79 spaces