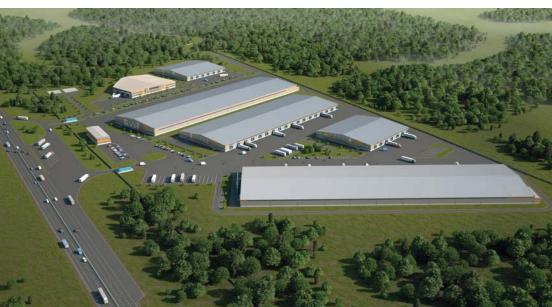

- 4 warehouse buildings various size: 72 000 sq.m.
- Premises of the engineering infrastructure
- Check-point for trucks and cars
- Administrative and amenity building
- Parking for trucks and cars
- Parking for heavy-duty and light-duty vehicles
- Architecture of facility will be in the style of industrial architecture
- Commercial terms: Lease / Sale / Built-to-Suit

#### OF PRODUCTION AND LOGISTICS COMPLEX:

- Land plot size 27 Ha
- Total area of warehouse and production premises about 92 000 sq. m
- A-class warehouses 22 620 sq. m; 1 dock per 700 sq. m
- B-class warehouses 41 340 sq. m; 1 dock per 1000 sq. m
- Built-to-suit 7 488 sq. m
- Production premises 14 288 sq. m
- Administrative and amenity building including mezzanines 8 046 sq. m
- Parking for trucks 277 spaces
- Parking for cars 79 spaces