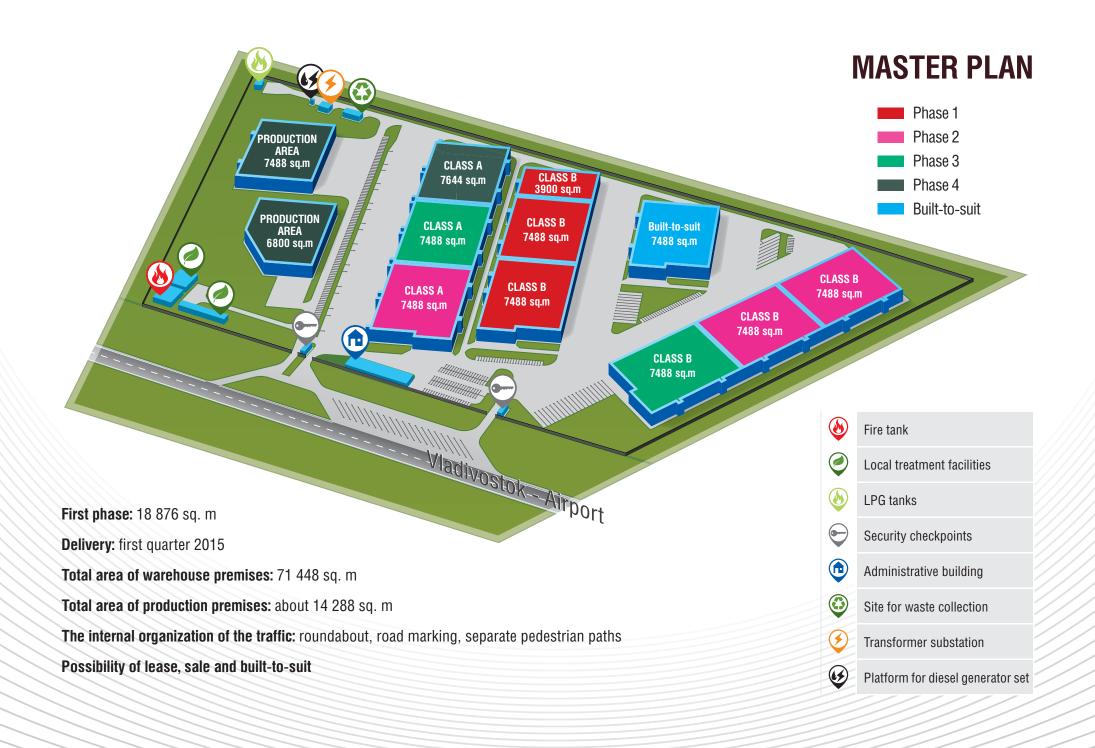

The project includes achievements in logistics of the last several years and provides construction of warehouse facilities "A", "B" and built-to-suit.

The land plot size of Logistics Park – 27 Ha where will be located:

- 4 warehouse buildings various size: 72 000 sq.m.
- Premises of the engineering infrastructure
- Check-point for trucks and cars
- Administrative and amenity building
- Parking for trucks and cars
- Parking for heavy-duty and light-duty vehicles
- Architecture of facility will be in the style of industrial architecture
- Commercial terms: Lease / Sale / Built-to-Suit

#### OF PRODUCTION AND LOGISTICS COMPLEX:

- Land plot size 27 Ha
- Total area of warehouse and production premises about 92 000 sq. m
- A-class warehouses 22 620 sq. m; 1 dock per 700 sq. m
- B-class warehouses 41 340 sq. m; 1 dock per 1000 sq. m
- Built-to-suit 7 488 sq. m
- Production premises 14 288 sq. m
- Administrative and amenity building including mezzanines 8 046 sq. m
- Parking for trucks 277 spaces
- Parking for cars 79 spaces