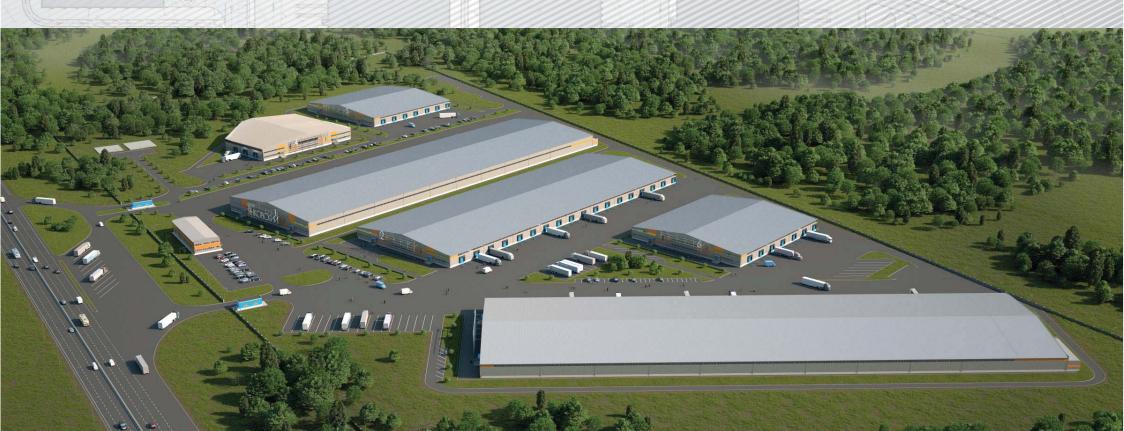

The project includes achievements in logistics of the last several years and provides construction of warehouse facilities "A", "B" and built-to-suit.

The land plot size of Logistics Park – 27 Ha where will be located:

- 4 warehouse buildings various size: 72 000 sq.m.
- Premises of the engineering infrastructure
- Check-point for trucks and cars
- Administrative and amenity building
- Parking for trucks and cars
- Parking for heavy-duty and light-duty vehicles
- Architecture of facility will be in the style of industrial architecture
- Commercial terms: Lease / Sale / Built-to-Suit

#### OF PRODUCTION AND LOGISTICS COMPLEX:

- Land plot size 27 Ha
- Total area of warehouse and production premises about 92 000 sq. m
- A-class warehouses 22 620 sq. m; 1 dock per 700 sq. m
- B-class warehouses 41 340 sq. m; 1 dock per 1000 sq. m
- Built-to-suit 7 488 sq. m
- Production premises 14 288 sq. m
- Administrative and amenity building including mezzanines 8 046 sq. m
- Parking for trucks 277 spaces
- Parking for cars 79 spaces