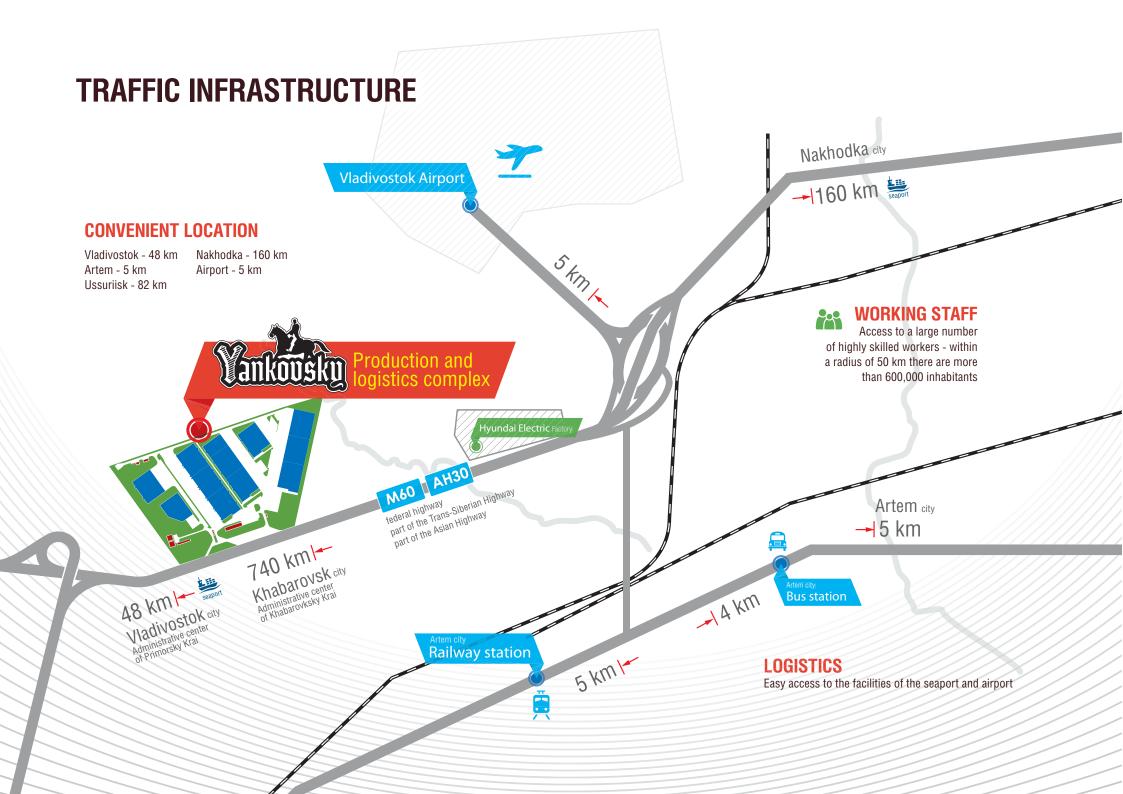

#### **Convenient location**

- Distance to international Vladivostok airport 5 km
- Distance to Vladivostok port 48 km
- Distance to Nakhodka port 160 km

## The large number of highly qualified staff – there are more than 600 000 inhabitants within a 50 km radius

- Vladivostok (about 626 000 inhabitants)
- Artem (about 103 000 inhabitants)
- Nakhodka (about 159 000 inhabitants)