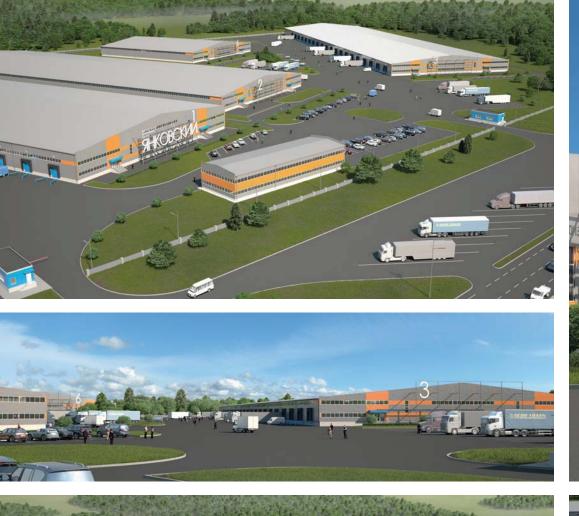

## **ABOUT PROJECT**

The project PLC "Yankovsky" is developed, proceeding from a wide experience of engineering and construction warehouse facilities in Russia based on modern European and international standards.

The project includes achievements in logistics of the last several years and provides construction of warehouse facilities "A", "B" and built-to-suit.

The land plot size of Logistics Park – 27 Ha where will be located:

- 4 warehouse buildings various size: 72 000 sq.m.
- Premises of the engineering infrastructure
- Check-point for trucks and cars
- Administrative and amenity building
- Parking for trucks and cars
- Parking for heavy-duty and light-duty vehicles
- Architecture of facility will be in the style of industrial architecture
- Commercial terms: Lease / Sale / Built-to-Suit