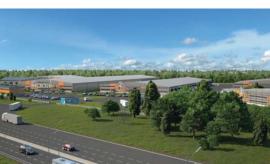

## **ABOUT PROJECT**

The project PLC "Yankovsky" is developed, proceeding from a wide experience of engineering and construction warehouse facilities in Russia based on modern European and international standards.

The project includes achievements in logistics of the last several years and provides construction of warehouse facilities "A", "B" and built-to-suit.

The land plot size of Logistics Park – 27 Ha where will be located:

- 4 warehouse buildings various size: 72 000 sq.m.
- Premises of the engineering infrastructure
- Check-point for trucks and cars
- Administrative and amenity building
- Parking for trucks and cars
- Parking for heavy-duty and light-duty vehicles
- Architecture of facility will be in the style of industrial architecture
- Commercial terms: Lease / Sale / Built-to-Suit