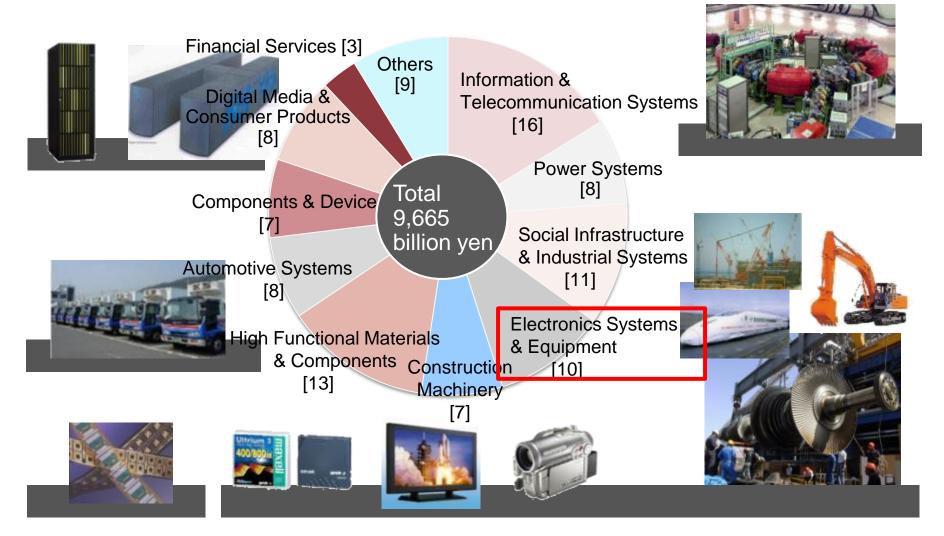

, 100-8280 Japan |
| President          | Hiroaki Nakanishi                                          |



#### Capital & Number of employees\*

Common Stock 427,775 million yen

Number of Employees 323,540

#### Stock Overview\*

| Authorized: 10,000,000,000 shares Issued: 4,637,785,317 shares |
|----------------------------------------------------------------|
| 418,528                                                        |
|                                                                |

Overseas: New York stock exchange

(delisted on April 27, 2012)

Stock Exchange Listings Japan : Tokyo, Osaka, Nagoya, Fukuoka and Sapporo stock exchanges

(delisted on May 18, 2012 at Fukuoka and Sapporo stock

exchanges)

<sup>\*</sup>As of March 31, 2012



#### Group Revenue by Industry Segment



## 4. Focused Business Areas





# Materials & Key Devices

## 5. Commitment to Healthcare



#### Healthcare business that supports a healthy and safe society

Rendering of Hitachi Medical Systems (Suzhou)



MD Anderson Cancer Center, U.S.



Hitachi Medical Corporation:

- Diagnosis Made Aloka Co., Ltd. a subsidiary
  - Construction of new plant in Suzhou, China
  - Hitachi High-Technologies Corporation:
    - Clinical chemistry, immunodiagnostic. genetic analysis
    - Deepen and develop SCB<sup>\*1</sup> business with reagent manufacturers

Treatment

- Proton beam therapy system:
  - U.S.: MD Anderson Cancer Center and others
  - Japan: Hokkaido University

Strengthen global competitiveness

**Fusion** 

Contribute to advanced medical treatment



Corporate Healthcare Group [Estab