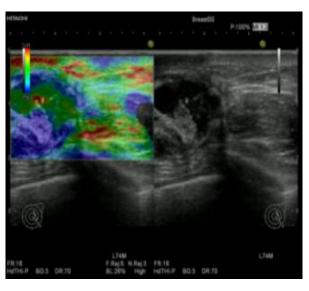

#### Features:

- Russian language available for certain systems
- High advanced technologies, such as Elastography, RVS, etc.

Real-time Tissue Elastography

RVS (Real-time Virtual Sonography)