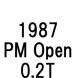

## 8. Hitachi's MRI history

1992 PM Open 0.3T

1998 PM Open 0.2T 2007 PM Open 0.3T 2010 PM Open 0.4T

1995 PM Open 0.3T

2002 PM Open 0.4T

2009 PM Open 0.3T

Aperto Lucent

MRP-20 1983 RM 0.15T