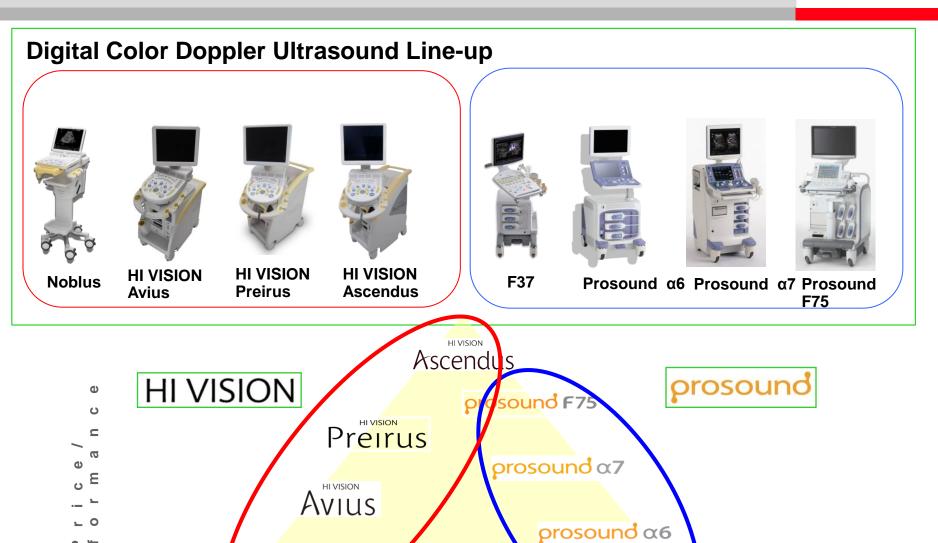

tis** 

2001 SCM Open 0.7T



2007 SCM Open 1.2T



**Echelon** 

2006

**SCM 1.5T** 



G-50



Altaire



**Echelon Oval** 

## 9. Businesses in Russia



- CT and MRI = HMC > HMC's Europe Subsidiary > Russian Distributor (IPS) > End user
- Ultrasound scanners = HAM > Europe Subsidiary > Russian Distributor (IPS) > End user
   > HAM's Russian Distributors > End user

- HAM's Russian distributors
- Bimc Cardio Volga
- Bimk Cardio
- Izomed Alpha
- Iskra Industry Co. Ltd.
- Sibmedcom
- RUS-EXP

- HMSE distributor IPS
- IPS (Russia, Belarus, Ukraine, Georgia, Moldova)
- HAM's NIS distributors
- Belarus / Geol-M
- Ukraine / Meditorg
- Kazakhstan / Iskra Industry
- Azerbaijan / Medeks
- Georgia / Deltamed
- Kyrgyzstan / A-LUX
- (Tajikistan, Moldova)

## 12. Ultrasound scanners

**Noblus** 





**F37** 



#### Electronic Medical Systems

Diagnostic Ultrasound Systems Bone Densitometry Systems Therapeutic and Surgical Systems Micro CT



#### Radiation Protection and Analytical Instruments

Radiation Measuring Instruments Radiation Monitoring Systems Radiation-Applied Analytical Instruments **Biotechnology Instruments** 



#### Clinical Laboratory Systems

Clinical Laboratory Test Systems **Automated Pipetting Systems** Luminometry and Photometry Instruments



## 14. Russian ultrasound scanners



#### Features:

- Russian language available for certain systems
- High advanced technologies, such as Elastography, RVS, etc.

Real-time Tissue Elastography



RVS (Real-time Virtual Sonography)



#### **Shipment record**

Total number of Ultrasound shipments (in the past three ye