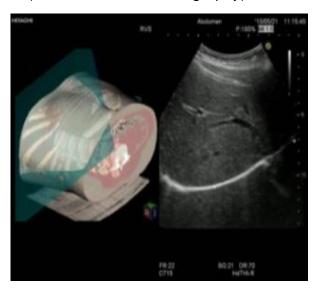

#### Features:

- Russian language available for certain systems
- High advanced technologies, such as Elastography, RVS, etc.

Real-time Tissue Elastography

RVS (Real-time Virtual Sonography)