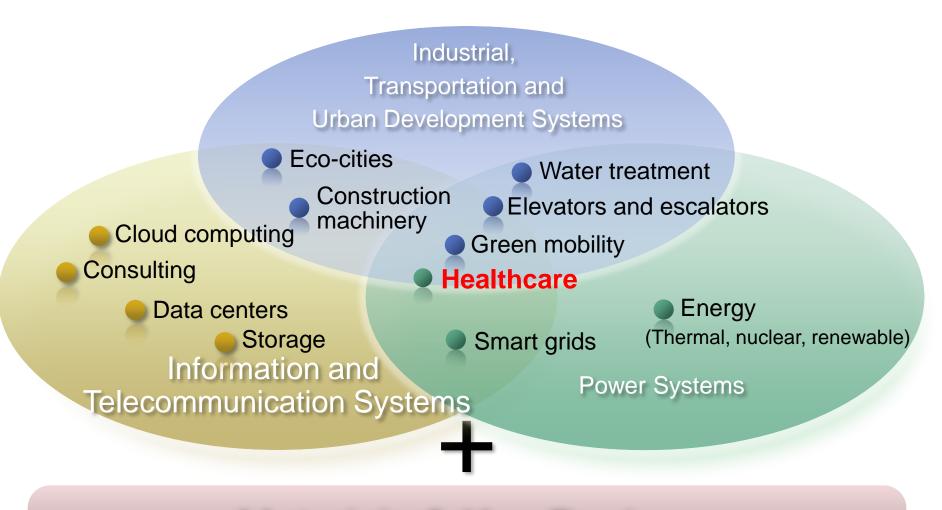

| Hiroaki Nakanishi                                          |



#### Capital & Number of employees\*

Common Stock 427,775 million yen

Number of Employees 323,540

#### Stock Overview\*

| Authorized: 10,000,000,000 shares Issued: 4,637,785,317 shares |
|----------------------------------------------------------------|
| 418,528                                                        |
|                                                                |

Overseas: New York stock exchange

(delisted on April 27, 2012)

Stock Exchange Listings Japan : Tokyo, Osaka, Nagoya, Fukuoka and Sapporo stock exchanges

(delisted on May 18, 2012 at Fukuoka and Sapporo stock

exchanges)

<sup>\*</sup>As of March 31, 2012



#### Group Revenue by Industry Segment



## 4. Focused Business Areas





# Materials & Key Devices

## 5. Commitment to Healthcare



#### Healthcare business that supports a healthy and safe society

Rendering of Hitachi Medical Systems (Suzhou)



MD Anderson Cancer Center, U.S.



Hitachi Medical Corporation:

- Diagnosis Made Aloka Co., Ltd. a subsidiary
  - Construction of new plant in Suzhou, China
  - Hitachi High-Technologies Corporation:
    - Clinical chemistry, immunodiagnostic. genetic analysis
    - Deepen and develop SCB<sup>\*1</sup> business with reagent manufacturers

Treatment

- Proton beam therapy system:
  - U.S.: MD Anderson Cancer Center and others
  - Japan: Hokkaido University

Strengthen global competitiveness

**Fusion** 

Contribute to advanced medical treatment



Corporate Healthcare Group [Established in June 2011]

Expand and d