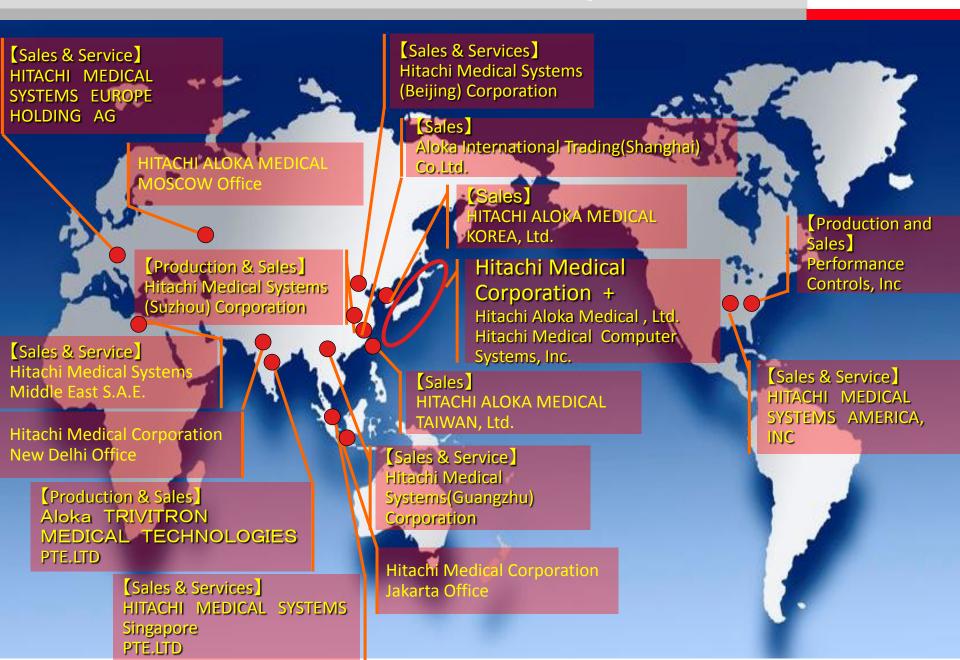

ade Aloka Co., Ltd. a subsidiary
  - Construction of new plant in Suzhou, China
  - Hitachi High-Technologies Corporation:
    - Clinical chemistry, immunodiagnostic. genetic analysis
    - Deepen and develop SCB<sup>\*1</sup> business with reagent manufacturers

Treatment

- Proton beam therapy system:
  - U.S.: MD Anderson Cancer Center and others
  - Japan: Hokkaido University

Strengthen global competitiveness

**Fusion** 

Contribute to advanced medical treatment



Corporate Healthcare Group [Established in June 2011]

Expand and diversify PET\*2 support services business

Strengthen services business, nurture new business

\*1: System Collaboration Business

\*2: Positron Emission Tomography

Information, service and drug development

## 6. Profile of Hitachi Medical Corporation





## 7. Product lines





X-ray Diagnostic Systems



**MR Imaging Systems** 



**Ultrasound Scanners** 



CT Systems



**Optical Topography Systems** 



Medical Imaging Management Systems

## 8. Hitachi's MRI history



1992 PM Open 0.3T

1998 PM Open 0.2T 2007 PM Open 0.3T 2010 PM Open 0.4T





1995 PM Open 0.3T



2002 PM Open 0.4T



2009 PM Open 0.3T



Aperto Lucent



MRP-20 1983 RM 0.15T



AIRIS 1995 SCM 1.5T



**Aperto** 



**AIRIS Vento** 

2012 SCM 1.5T



G-10

1986 SCM 0.5T



**Stratis** 

2001 SCM Open 0.7T



2007 SCM Open 1.2T



**Echelon** 

2006

**SCM 1.5T** 



G-50



Altaire



**Echelon Oval** 

## 9. Businesses in Russia



- CT and MRI = HMC > HMC's Europe Subsidiary > Russian Distributor (IPS) > End user
- Ultrasound scanners = HAM > Europe Subsidiary >