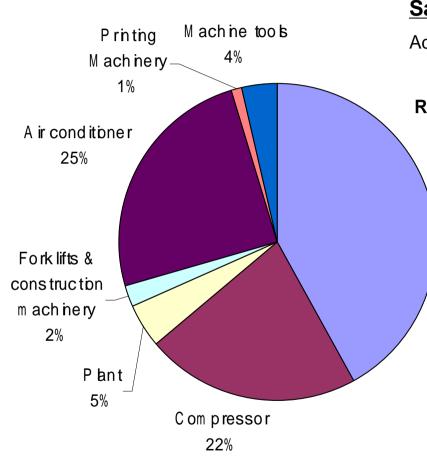

### Sales in Russia between 00 and 05

Power Plant144 mil \$ Compressor 75 mil\$

Plant 16 mil\$

Forklifts & Construction machinery 7 mil\$

Air conditioner 86 mil\$

Printing Machinery 3mil\$

Machine Tools 13mil\$