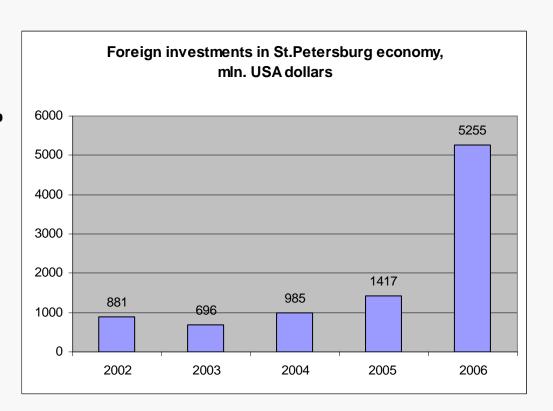

## St. Petersburg - Russia's leading center of investment activity

- In 2006 equity investments are around \$ 6.8 bln. or 105% of the level in 2005
- In 2006 foreign investments are \$5255 mln. or 370% of the level in 2005
- Direct foreign investments count for almost 18%