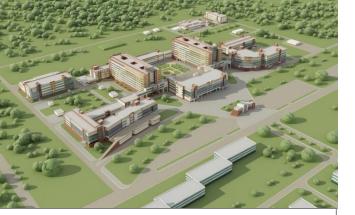

# **OBNINSK – FIRST SCIENCE CITY OF RUSSIA**

Tech park «Obninsk»

Wide educational and scientific network

Qualified labor force

Nuclear medicine's center

Well developed innovative infrastructure

Wide palette of projects (from research and development to manufacture), more than 40 enterprises of pharmaceutical branch