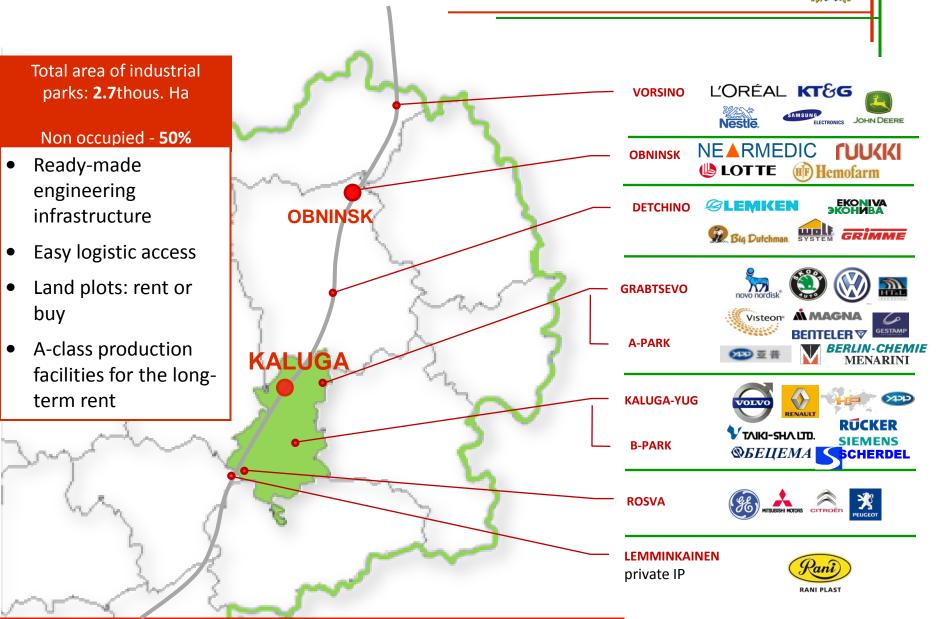

#### INDUSTRIAL PARKS: A BUSINESS-FRIENDLY PRODUCT

VISION AND STRATEGY: CLUSTER POLICY

- ✓ From reindustrialization to a knowledge-based economy
- $\checkmark$  From concentrating assets to drawing expertise
- ✓ From industrial parks to territorial clusters
- $\checkmark$  From mass-production to innovative products

# **OBNINSK – FIRST SCIENCE CITY OF RUSSIA**

Tech park «Obninsk»

Wide educational and scientific network

Qualified labor force

Nuclear medicine's center

Well developed innovative infrastructure

Wide palette of projects (from research and development to manufacture), more than 40 enterprises of pharmaceutical branch