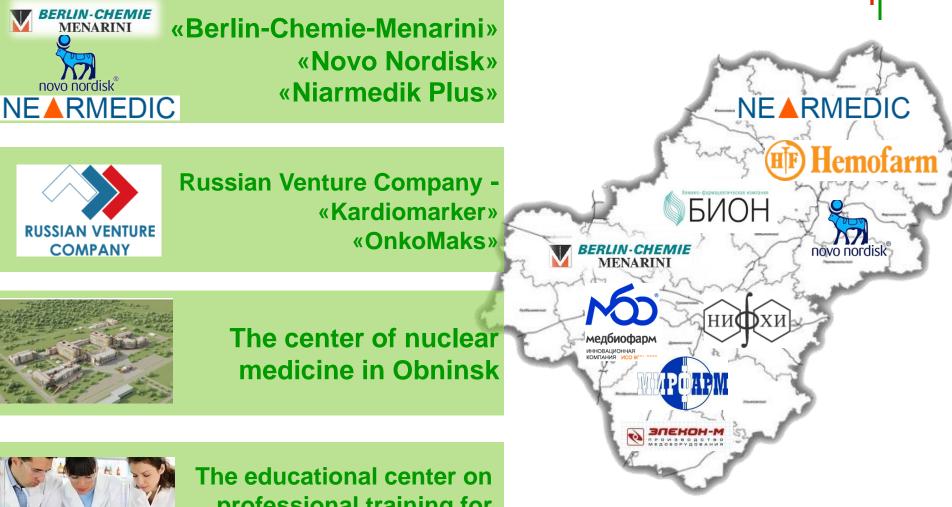

# **OBNINSK – FIRST SCIENCE CITY OF RUSSIA**

Tech park «Obninsk»

Wide educational and scientific network

Qualified labor force

Nuclear medicine's center

Well developed innovative infrastructure

Wide palette of projects (from research and development to manufacture), more than 40 enterprises of pharmaceutical branch

professional training for pharmaceutical industry

# TRAINING CENTER FOR PHARMACEUTICAL

training of personnel for pharmaceutical production

educational programs in accordance with interests of manufacturers

technical and educational basis of the international level