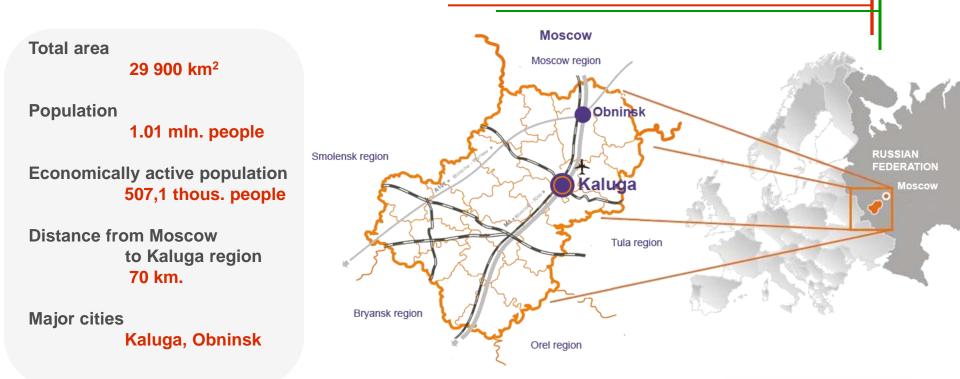

## KALUGA REGION ON THE MAP OF EUROPE

#### KALUGA REGION

- ✓ 2 HOURS FROM MOSCOW
- ✓ HIGHLY-SKILLED WORKFORCE
- ✓ 20 MILLION PEOPLE LIVE WITHIN A 150 KM RADIUS
- ✓ OUTSTANDING LOGISTICS