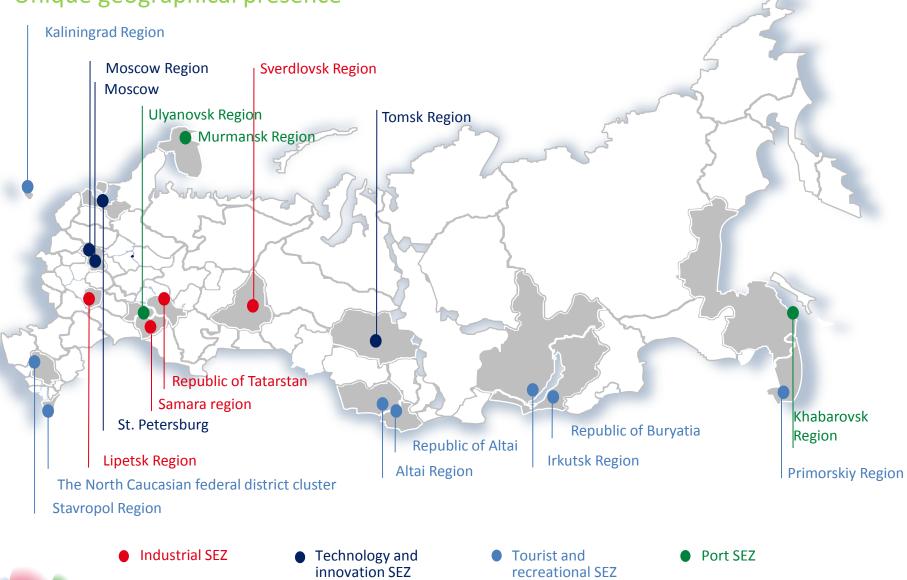

# **Special Economic Zones in Russia**

# Your partner for growth



Oleg Kostin, CEO JSC Special Economic Zones

# Japanese companies: selected projects in Russia

### SEZ is a trusted partner



## JSC Special Economic Zones: company overview

### Unique geographical presence



## JSC Special Economic Zones: company overview Leading market position

- Established in 2006 with the purpose to construct and operate Special Economic Zones in the Russian Federation
- The largest industrial developer in Russia managing 15 special economic zones
- 100% owned by the State
- Assets under management: over RUB 78.7 bn (ca. USD 2.6 bn)
- Number of employees: 1,250
- Close cooperation with the Ministry of Economic Development to reduce administrative barriers
- Close collaboration with other state equity and debt providers such as Rusnano, Skolkovo, Russian Direct Investment Fund, Vnesheconombank, VTB, etc.



• Facilitates market access and cooperation with the Russian partners



Unique mix of construction, technical and investment expertise ensures investors' confidence