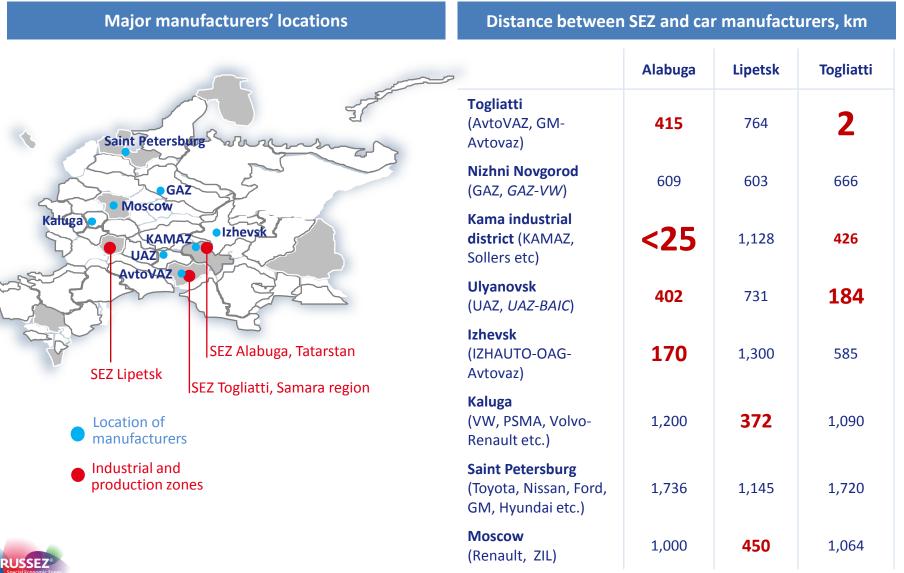

#### Soviet Harbour SEZ (Khabarovsk region)

- Shipyards
- Port terminals
- Sea-food processing
- Ulyanovsk SEZ (Ulyanovsk region)
- Assembly of helicopters and light aircrafts

Focus: Automotive industry