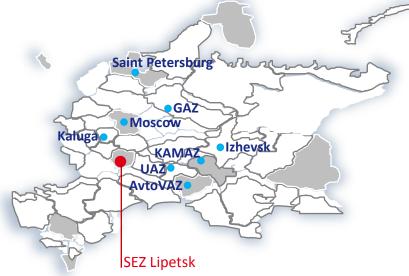

### Industrial park in Lipetsk

### Lipetsk region

- Total area 24,000 km<sup>2</sup>
- Population 1.2m
- Capital Lipetsk; population 0.5m
- Distance to Moscow 450 km
- Transport and logistics:
  - Railways 800 km
  - Automobile roads and highways 6,005 km
  - Airports 1 (international)

### SEZ Lipetsk

- Established in January 2006. Construction completion – 2014. 1<sup>st</sup> stage of construction has finished in 2011.
- Total area: 1,024 hectares
- Private investment commitments over RUB 55 bn
- Priority industrial sectors:
  - Machine-building
  - Production of equipment and components for automobile industry
  - Construction materials