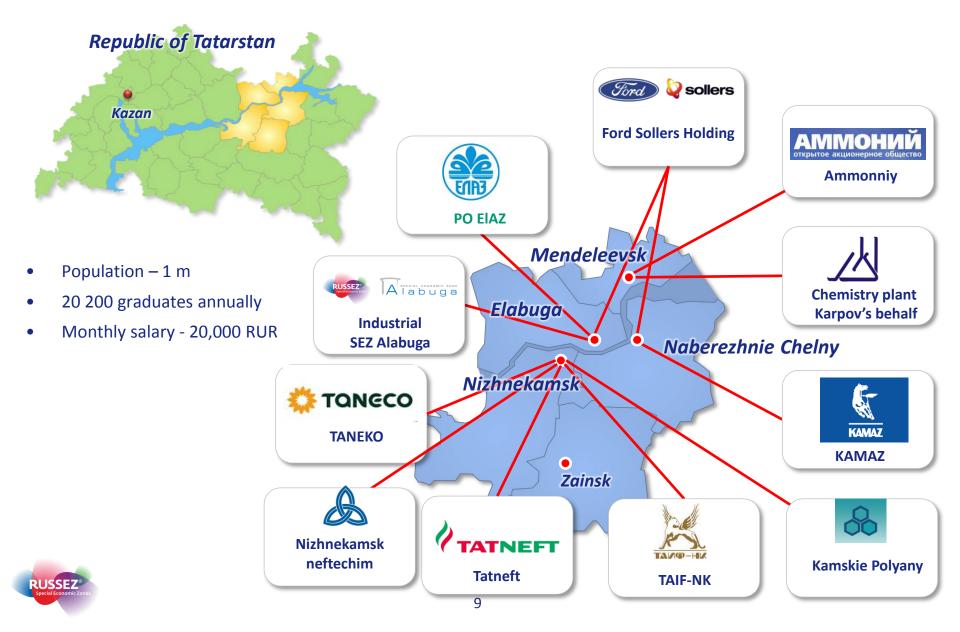

### Investment opportunities with RUSSEZ Industrial SEZ "Alabuga": Kama Industrial Hub

### Industrial park in Alabuga

### **Republic of Tatarstan**

- Total area 67,836.2 km<sup>2</sup>
- Population 3.8m
- Capital Kazan; population 1.2m
- Distance to Moscow 1,000 km
- Transport and logistics:
  - Railways 1,070 km
  - Automobile roads and highways 32,200 km
  - Airports 3 (international 2)

### SEZ Alabuga

- Established in January 2006. Construction completion – 2014. 1<sup>st</sup> stage of construction has finished in 2011.
- Total area: 1,997 hectares.
- Private investment commitments about RUB 80 bn
- Priority industrial sectors:
  - Production of automobiles and components
  - Petrochemicals
  - Construction materials