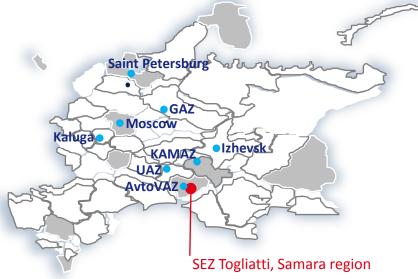

### Industrial park in Togliatti

### Samara region

- Total area 53,600 km<sup>2</sup>
- Population 3.2m
- Capital Samara; population 1.1m
- Distance to Moscow 1,064 km
- Transport and logistics:
  - Railways 1,300 km
  - Automobile roads and highways 8,253 km
  - Airports 1 (international)
  - Ports 3

### SEZ Togliatti

- Established in September 2010. Construction completion – 2014. 1<sup>st</sup> stage construction and infrastructure network completion – 2013
- Total area: 660 hectares (2 km from VAZ)
- Private investment commitments about RUB 1 bln
- Priority industrial sectors:
  - Production of automobiles and components
  - Construction materials
  - Consumer goods