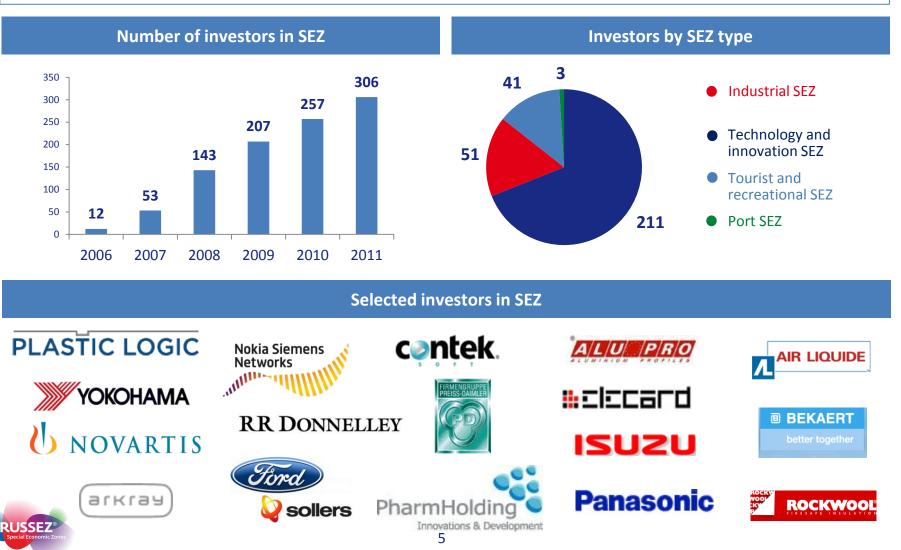

# JSC Special Economic Zones: company overview

Selected investors in Special Economic Zones

As of January 2012, there are 306 residents, including 44 international companies from 20 countries with an overall committed investment of USD 12.2 bn