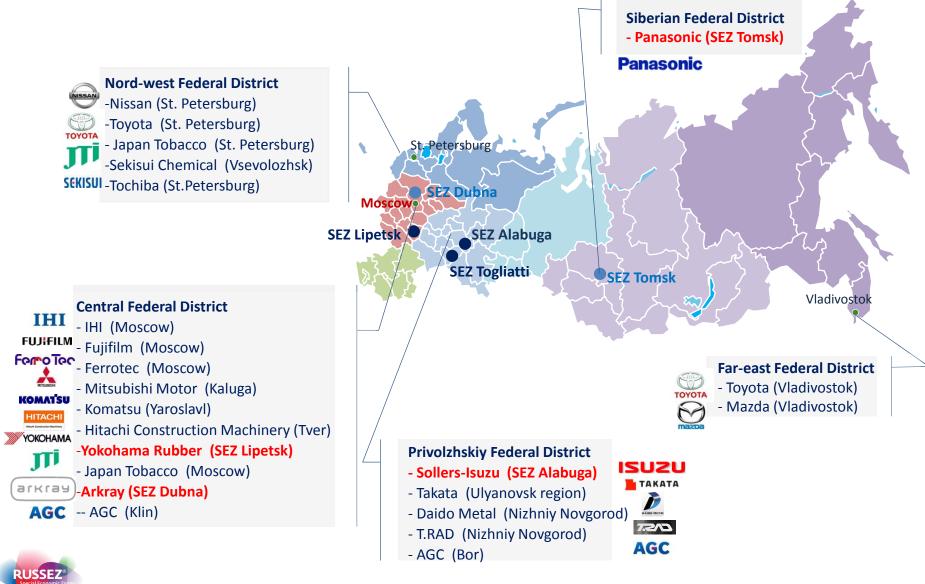

# **Special Economic Zones in Russia**

# Your partner for growth



Oleg Kostin, CEO JSC Special Economic Zones

# Japanese companies: selected projects in Russia

### SEZ is a trusted partner



## JSC Special Economic Zones: company overview

### Unique geographical presence



## JSC Special Economic Zones: company overview Leading market position

- Established in 2006 with the purpose to construct and operate Special Economic Zones in the Russian Federation
- The largest industrial developer in Russia managing 15 special economic zones
- 100% owned by the State
- Assets under management: over RUB 78.7 bn (ca. USD 2.6 bn)
- Number of employees: 1,250
- Close cooperation with the Ministry of Economic Development to reduce administrative barriers
- Close collaboration with other state equity and debt providers such as Rusnano, Skolkovo, Russian Direct Investment Fund, Vnesheconombank, VTB, etc.



• Facilitates market access and cooperation with the Russian partners



Unique m