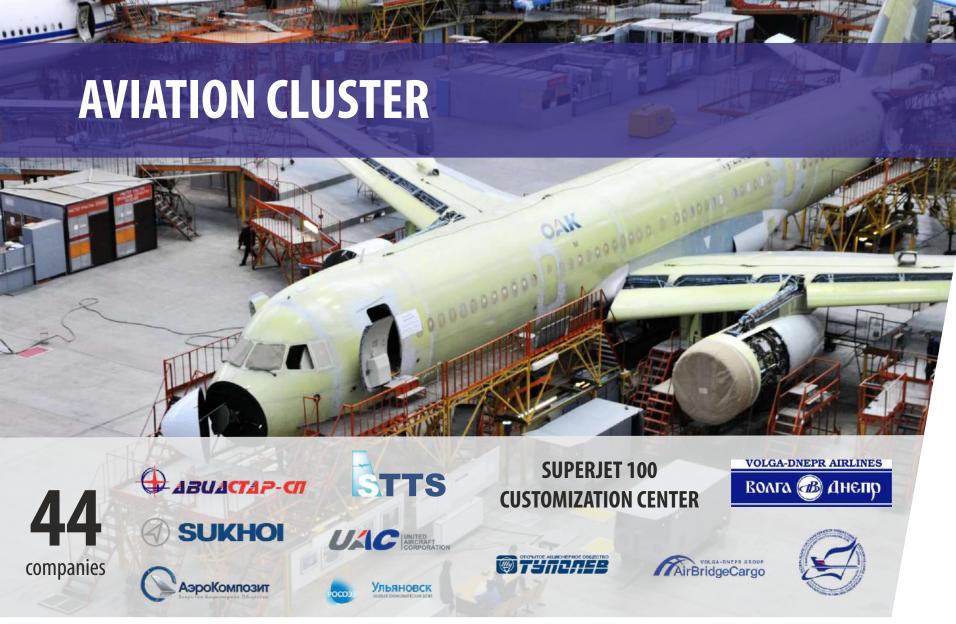

\$5,2 BLN collective turnover of the aviation cluster participants

17000
people - employment level in aviation cluster

**Aviastar JV** is an aircraft building plant in Ulyanovsk, part of the Joint Aircraft building Corporation.

### Specification:

- **IL-76MD-90A** —cargo aircraft
- **Tu-204** civil branch of aircraft
- **An-124 "Ruslan"** cargo aircraft service and modernization
- Sukhoi Superjet 100 customization, interior mounting and body painting

Larger company for civil aircraft production in Russia