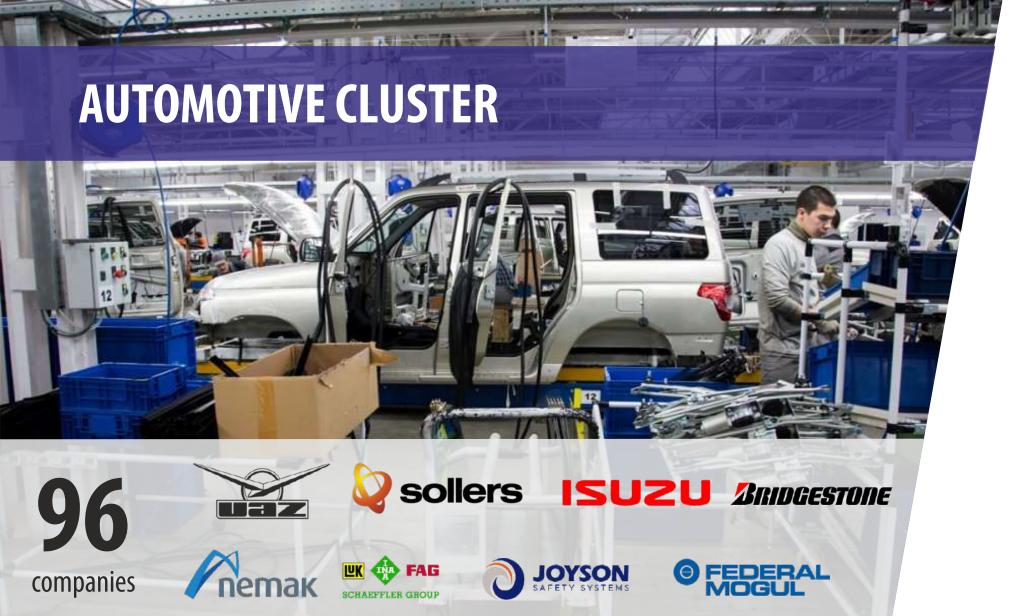

### **AUTOMOTIVE CLUSTER**

### **ULYANOVSK REGION**

Ulyanovsk Region is in the center of Automotive Industry in Russia

UAZ has renovated the assembling.

The second assembling line of trucks was put into operation.

The **new UAZ PROFI** was manufactured.

Ulyanovsk Region is in the center of Automotive Industry in Russia