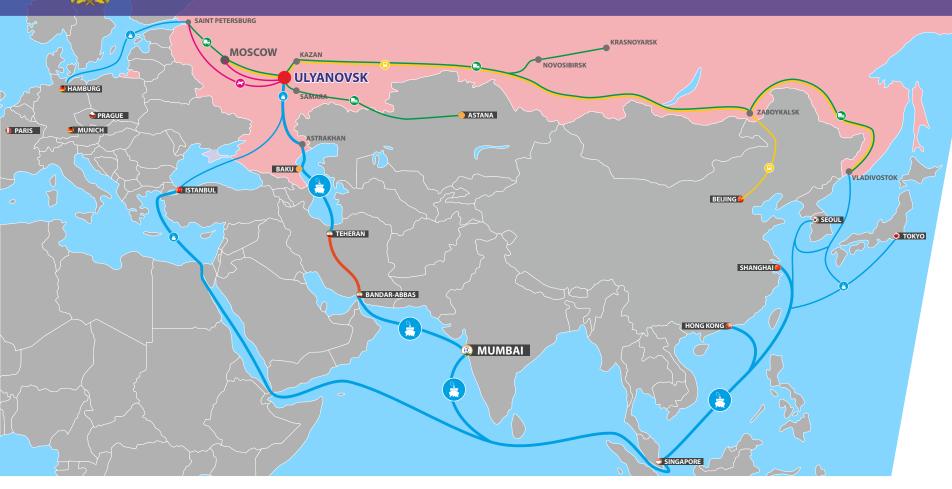

# İ

# **ULYANOVSK REGION**



### UNIQUE LOCATION OF THE REGION AT THE CROSSING OF LOGISTIC ROUTES

### **Transport accessibility**



2 INTERNATIONAL AIRPORTS



Moscow (SVO) - Ulyanovsk (1h 15m) 3 flights everyday

Moscow (VKO) - Ulyanovsk 6 flights everyday





### **Developed industrial base**

R - 1000 km. 44 million inhabitants
38% of effective demand of the Russian Federation
193 thousand industrial enterprises









1,26
mln people
population of the region

343
BLN RUB
GRP

### **KEY INDICATORS OF THE REGION**

### **DYNAMICS OF THE ULYANOVSK REGIONS DEVELOPMENT**

GRP

**OF THE ULYANOVSK REGION** 

2005-2017



THE SHARE OF HIGH-TECH PRODUCTS IN GRP

2017

**29%** (22% - national average)

**INDUSTRIAL OUTPUT** 

2005-2017



THE VOLUME OF INVESTMENTS

**IN FIXED ASSETS** 

2005-2017

21 BLN USD

**INVES