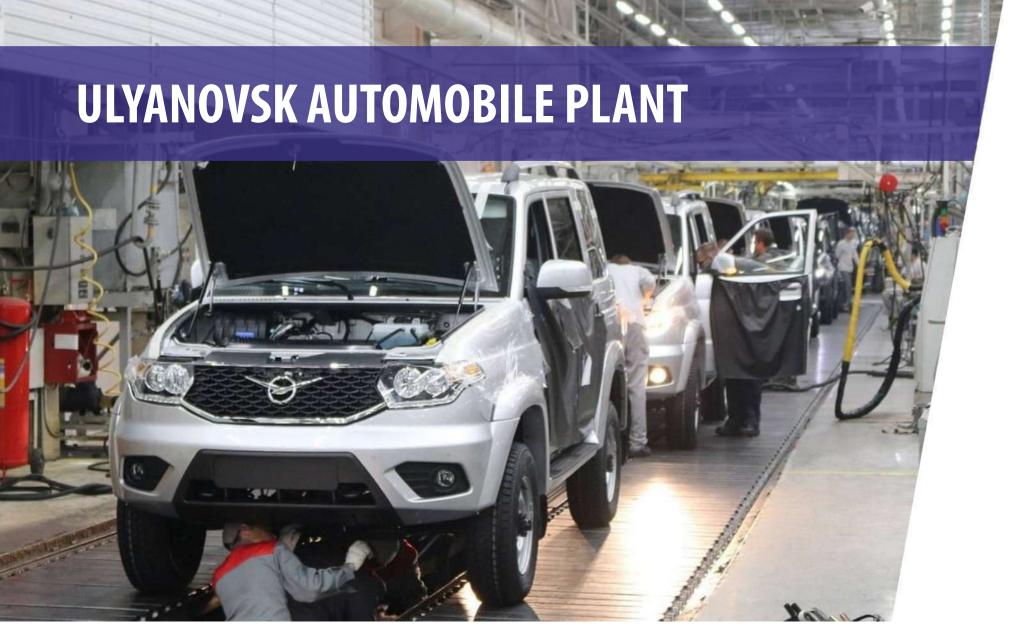

### **ULYANOVSK REGION**

Ulyanovsk Region is in the center of Automotive Industry in Russia

UAZ has renovated the assembling.

The second assembling line of trucks was put into operation.

The **new UAZ PROFI** was manufactured.

The mass production of **the first UAZ PROFI hybrid car** is being developed.

41 252

cars sold in 2018