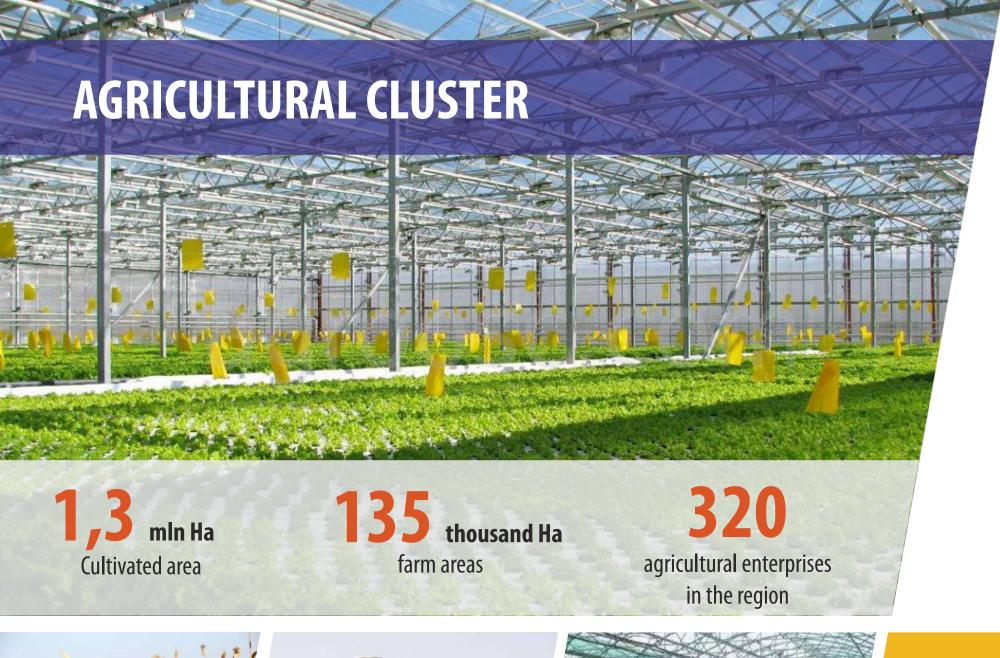

### **ULYANOVSK REGION**

22 ha Total area

6-8 Greenfield sites

- Developed engineering infrastructure
- Developed logistic infrastructure
- Public transport
- Cooperation with local companies

**CLUSTER PARTICIPANTS** 

# OFFERS FOR THE FUTURE PROJECTS

- The construction and development of **breeding complex**
- **Fruits and Vegetables** cultivation
- Poultry farming
- The greenhouses construction
- Agricultural Machinery
- Grain export

60% of the lands agricultural area