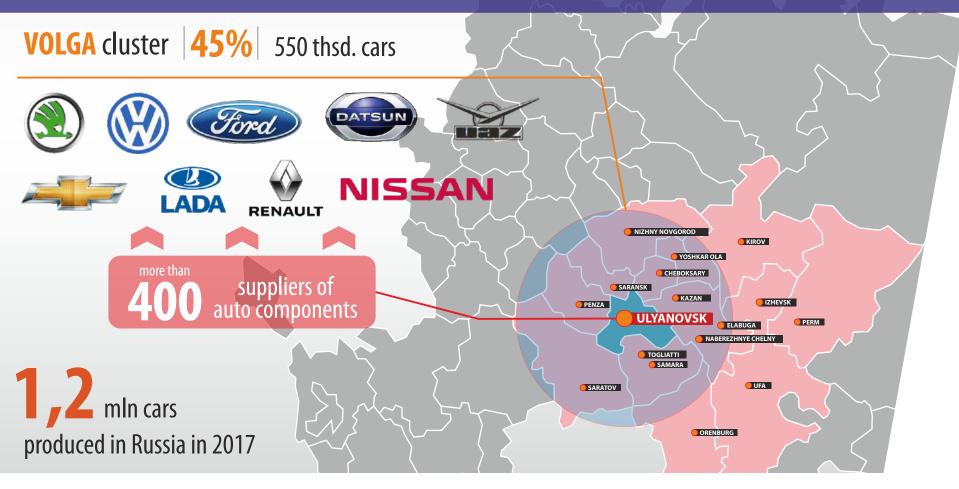

Ulyanovsk Region is in the center of Automotive Industry in Russia

### **ULYANOVSK REGION**

Ulyanovsk Region is in the center of Automotive Industry in Russia

UAZ has renovated the assembling.

The second assembling line of trucks was put into operation.

The **new UAZ PROFI** was manufactured.