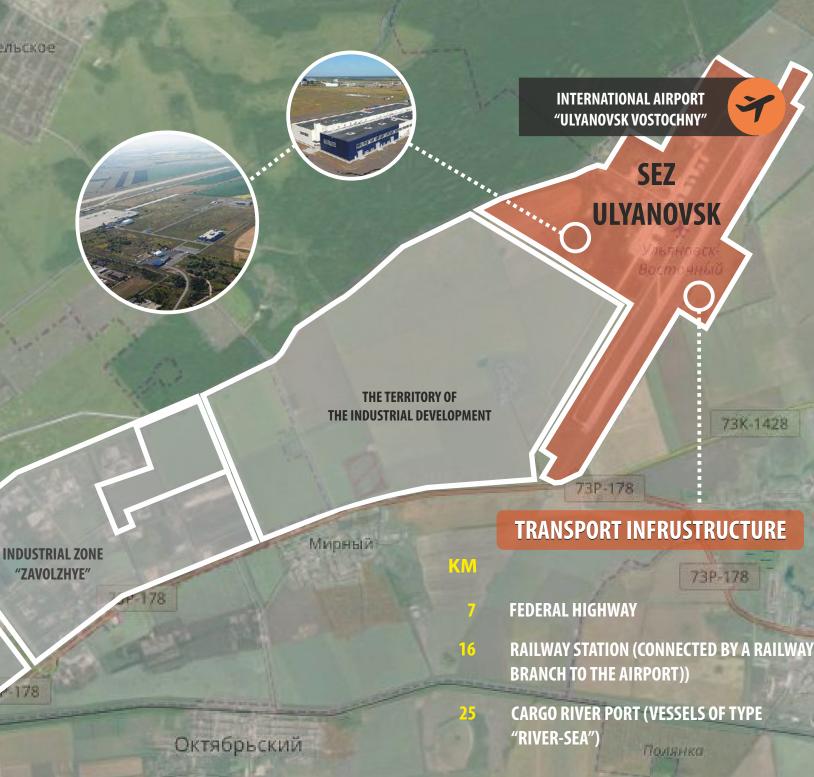

Insurance **7,6%** for 10 years payments

SPECIAL ECONOMIC ZONE

THE ONLY SEZ OF AIRPORT TYPE IN RUSSIA

462 Ha TOTAL AREA

> **READY ENGINEERING INFRASTRUCTURE**

**FREE CONNECTION** OF COMMUNICATIONS IN TOPOG

Ленинский

PROJECT IMPLEMENTATION **«CUSTOMIZATION CENTER OF SUKHOI SUPERJET 100»** 

**RESIDENTS** 

**INDUSTRIAL ZONE** 

UAIC

**INTERNATIONAL AIRPORT "ULYANOVSK VOSTOCHNY"** 

SEZ

**ULYANOVSK** 

Полянка

73K-1428

IN GENERAL

POSITION BY INDICATOR "LOCATION»

73P-178

**BUSINESS DEVELOPMENT ALONGSIDE SUCCESSFULLY IMPLEMENTED PROJECTS** 

### **DMG MORI**

PUT INTO OPERATION: 2015 **VOLUME OF INVESTMENTS:** 

4,5 BLN RUB

JOBS CREATED: 120

**INDUSTRIAL ZONE** 

"ZAVOLZHYE"

Мирный

73K-1428

### **BRIDGESTONE**

**PUT INTO OPERATION: 2016 VOLUME OF INVESTMENTS:** 

> **13,5 BLN RUB** JOBS CREATED: 600

**RESIDENTS** 

Октябрьский

Полянка

73P-178