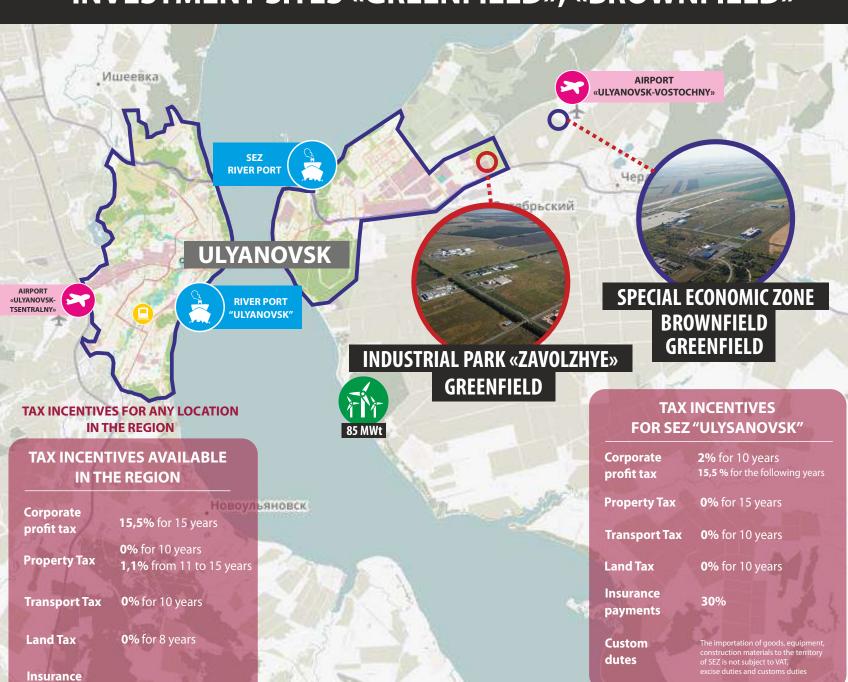

### **LOCALIZATION OPTIONS**

- 1. Special Economic Zone "ULYANOVSK"
- 2. Industrial Park "ZAVOLZHYE"
- 3. Territory of advanced social and economic development "DIMITROVGRAD"
- 4. Any other location in the region

### **INVESTMENT SITES «GREENFIELD», «BROWNFIELD»**

payments

**TERRITORY OF ADVANCED SOCIAL AND ECONOMIC DEVELOPMENT BROWNFIELD** GREENFIELD

#### **TAX INCENTIVES** FOR TASED "DIMITROVGRAD"

Corporate 0% for 5 years,

**0%** for 10 years **Property Tax** 

**10%** from 6 to 10 years

**DIMITROVGRAD** 

**Transport Tax 0%** for 5 years

profit tax

**Land Tax 0%** for 10 years

Insurance **7,6%** for 10 years payments

SPECIAL ECONOMIC ZONE

THE ONLY SEZ OF AIRPORT TYPE IN RUSSIA

462 Ha TOTAL AREA

> **READY ENGINEERING INFRASTRUCTURE**

**FREE CONNECTION** OF COMMUNICATIONS IN TOPOG

### SPECIAL ECONOMIC ZONE "ULYANOVSK"

**Income tax** 

**Property tax** 

**Land tax** 

2%

for 10 years

15,5% FOR ALL SEZ

FOR ALL SEZ
TIME EXISTENCE

0%

for 15 years

**Transport tax** 

for 10 years

**VAT** 

0%

**FOR SERVICES IN SEZ** for 10 years