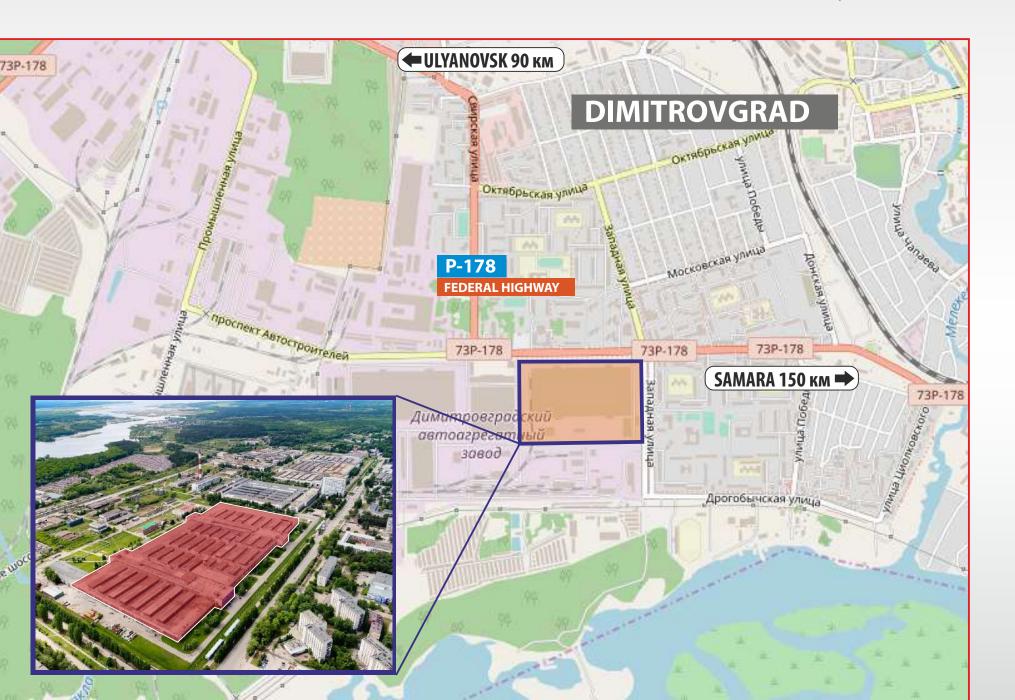

#### **BROWNFIELD**

Dimitrovgrad, pr-t Avtostroiteley, 78/10

#### **DIMITROVGRAD**

Territory of advanced social and economic development

90 km Distance to Ulyanovsk150 km Distance to Samara

#### **Ready infrastructure**

- Roads
  73P-178 Ulyanovsk-Dimitrovgrad-Samara
- Railway
  located on the territory of Dipmaster
- Electricity 20MW
- Gas 100 m3/h
- Water supply 100 m3/h
- **7-10** m ceiling height
- **2-20** t frame crane capacity
  - t floor loading