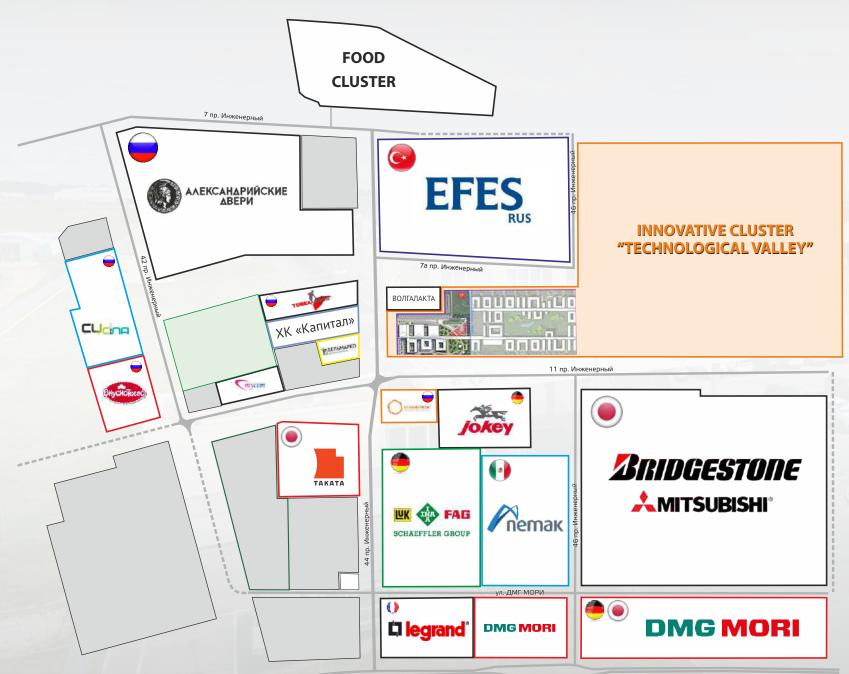

### **ULYANOVSK REGION**

22 ha Total area

6-8 Greenfield sites

- Developed engineering infrastructure
- Developed logistic infrastructure
- Public transport
- Cooperation with local companies

**CLUSTER PARTICIPANTS** 