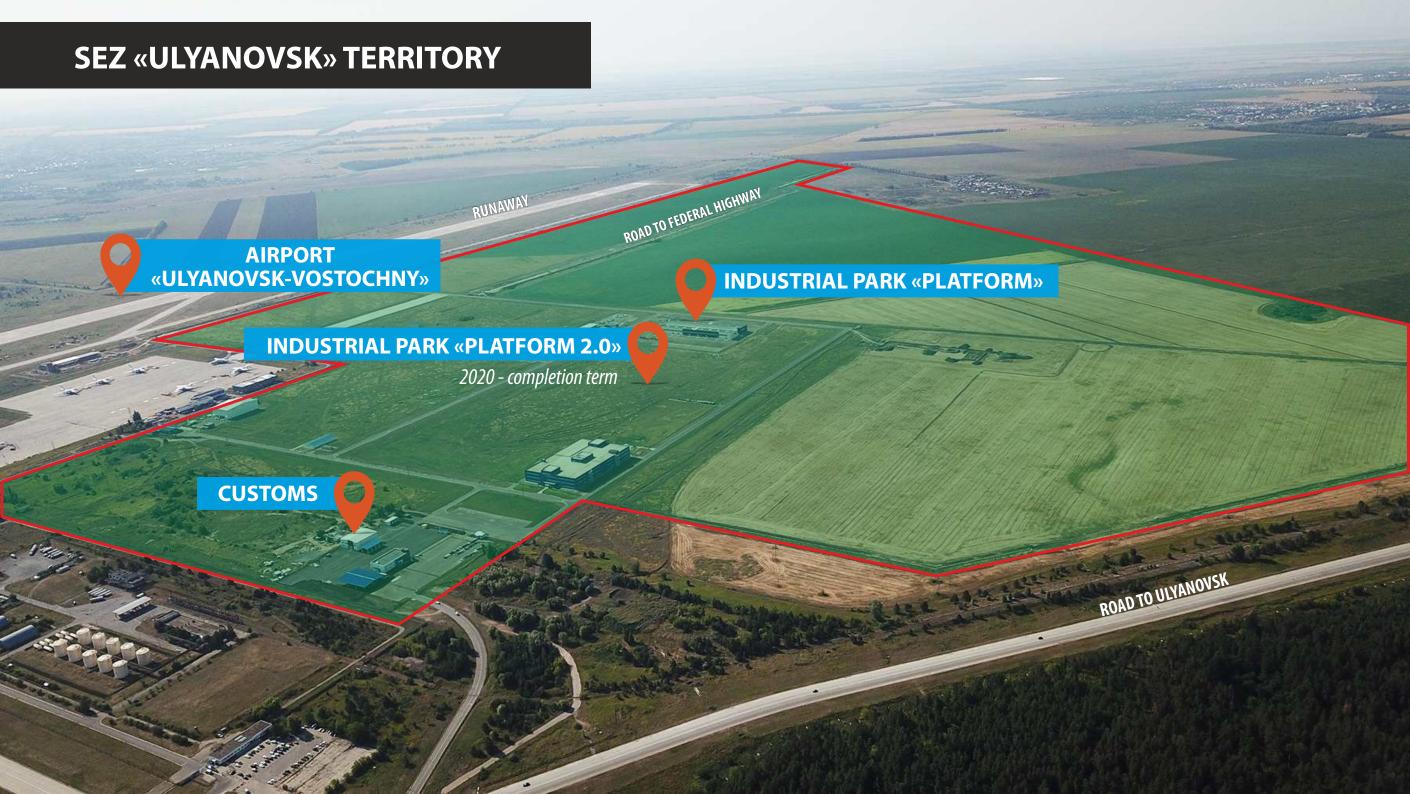

Insurance **7,6%** for 10 years payments

SPECIAL ECONOMIC ZONE

THE ONLY SEZ OF AIRPORT TYPE IN RUSSIA

462 Ha TOTAL AREA

> **READY ENGINEERING INFRASTRUCTURE**

**FREE CONNECTION** OF COMMUNICATIONS IN TOPOG

### **SEZ «ULYANOVSK»**

- Unlimited storage period
- Free goods processing
- Defective goods disposal