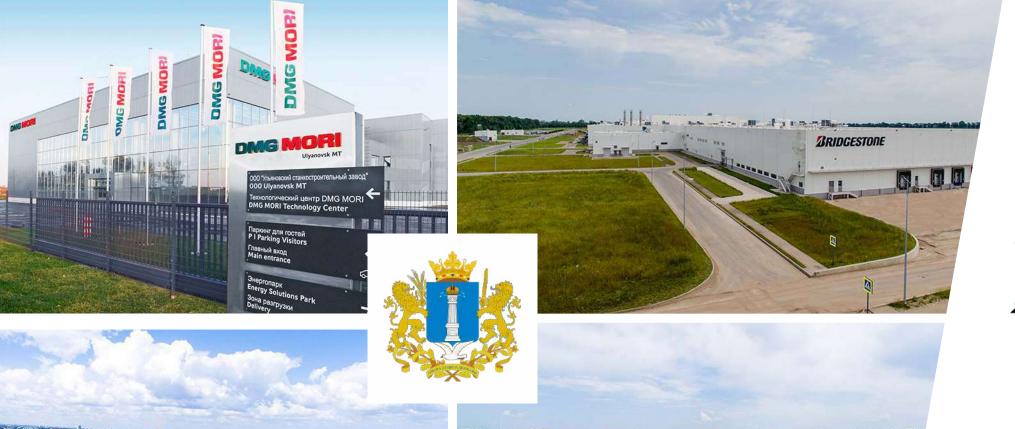

The first Special Investment Contract signed in the sphere of machine tool building in Russia with **DMG MORI** 

### **DMG MORI**

PUT INTO OPERATION: 2015 **VOLUME OF INVESTMENTS:** 

4,5 BLN RUB

JOBS CREATED: 120

**INDUSTRIAL ZONE** 

"ZAVOLZHYE"

Мирный

73K-1428

### **BRIDGESTONE**

**PUT INTO OPERATION: 2016 VOLUME OF INVESTMENTS:** 

> **13,5 BLN RUB** JOBS CREATED: 600

**RESIDENTS** 

Октябрьский

Полянка

73P-178