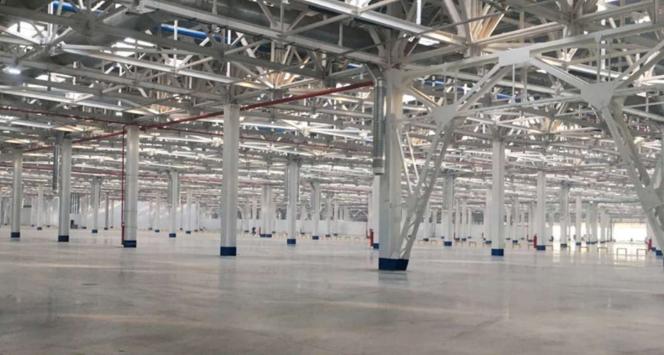

#### **HEATED SPACE**

Availability of office, warehouse, production premises

#### FREE PLANNING OF INDUSTRIAL PREMISES

#### **Ready infrastructure**

- Roads
  73P-178 Ulyanovsk-Dimitrovgrad-Samara
- Railway
  located on the territory of Dipmaster
- Electricity 20MW
- Gas 100 m3/h
- Water supply 100 m3/h
- **7-10** m ceiling height
- **2-20** t frame crane capacity
  - t floor loading