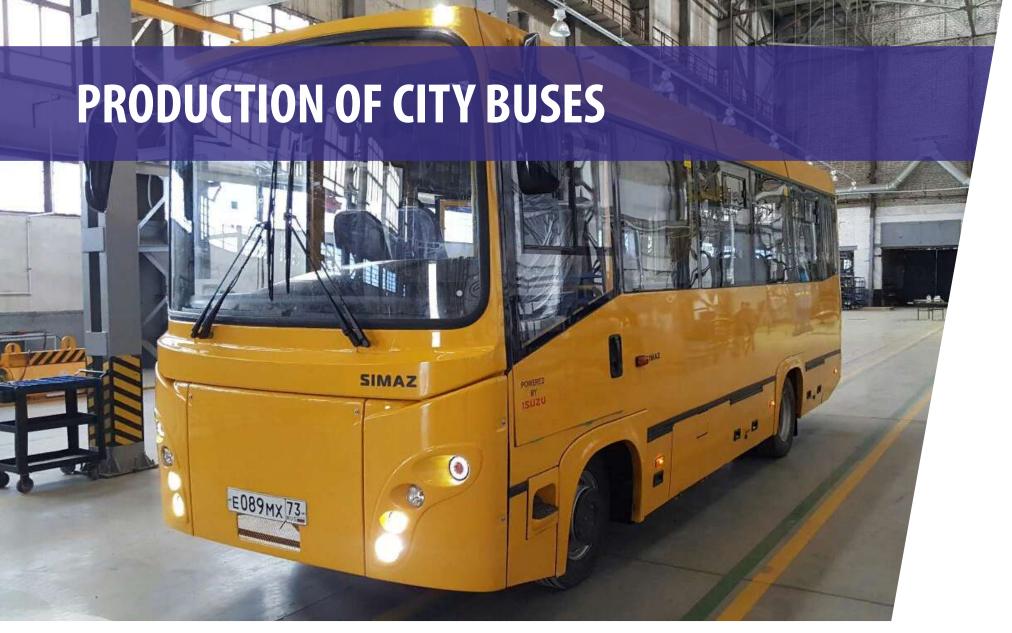

### SIMAZ

Joint project of **ISUZU corporation** subsidiary in Russia and **SIMAZ IIc**. for the assembly of city buses of M3 category on the platform of **ISUZU NQR-90L-K**.

The three party memorandum was signed in 2017 between the Government of the Ulyanovsk region, ISUZU Corporation and SIMAZ IIc. on the creation of the joint company in the territory of the Ulyanovsk region.

250 city buses

estimated annual bus production plan