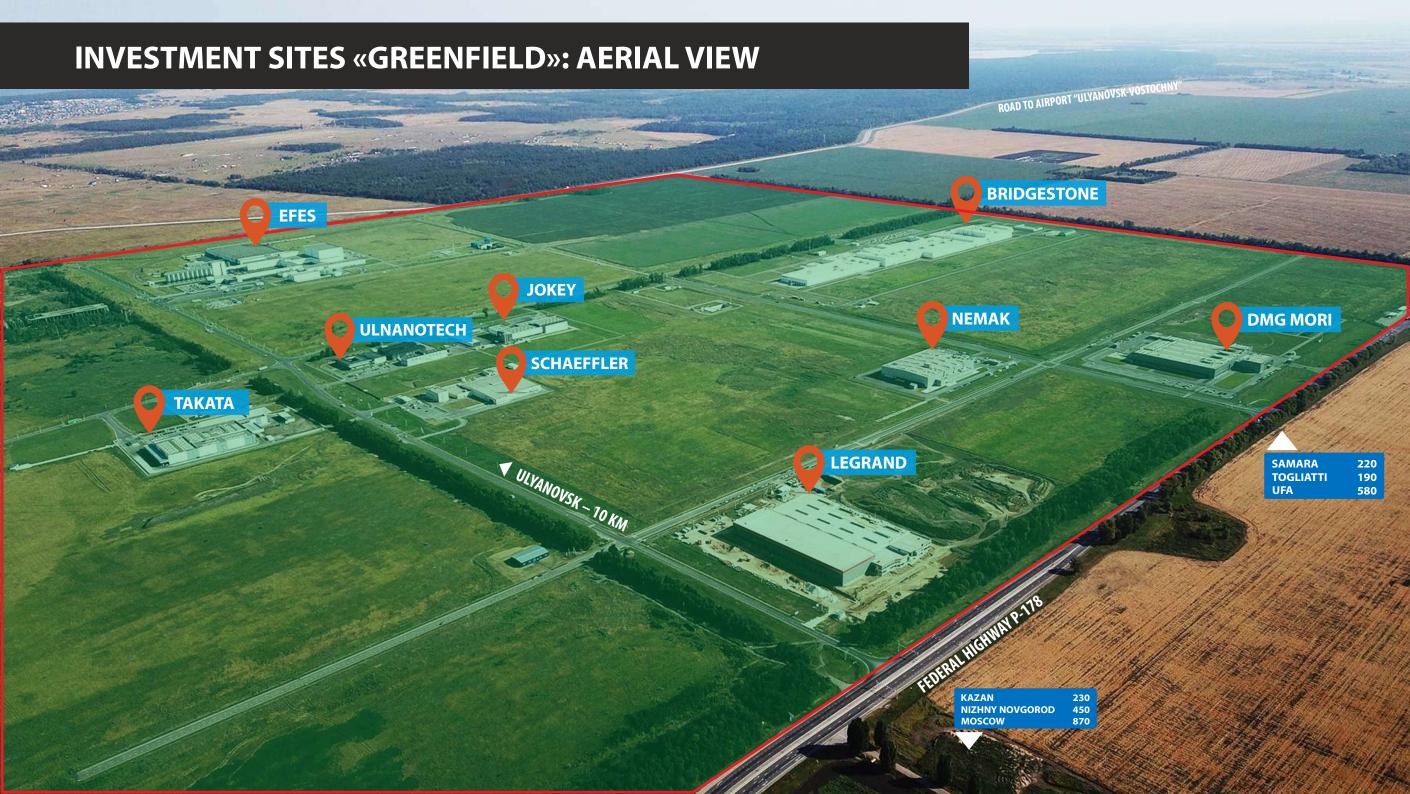

### **ULYANOVSK REGION**

22 ha Total area

6-8 Greenfield sites

- Developed engineering infrastructure
- Developed logistic infrastructure
- Public transport
- Cooperation with local companies

**CLUSTER PARTICIPANTS** 