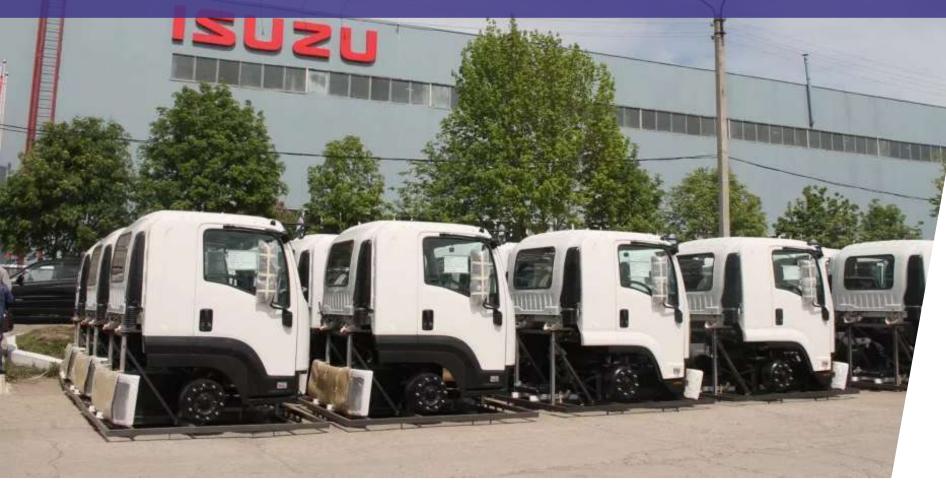

### ISUZU

### 5 000

Designed capacity (annually)

In 2017 the **company expanded its product line** in Russian market.

In 2017 an agreement of intent to set up **buses manufacturing** on the territory of the Ulyanovsk region.

May 26, 2018 – Special Investment contract signed with Ulyanovsk region.

\$83<sub>MLN</sub>
investment
volume

400 jobs

jobs created