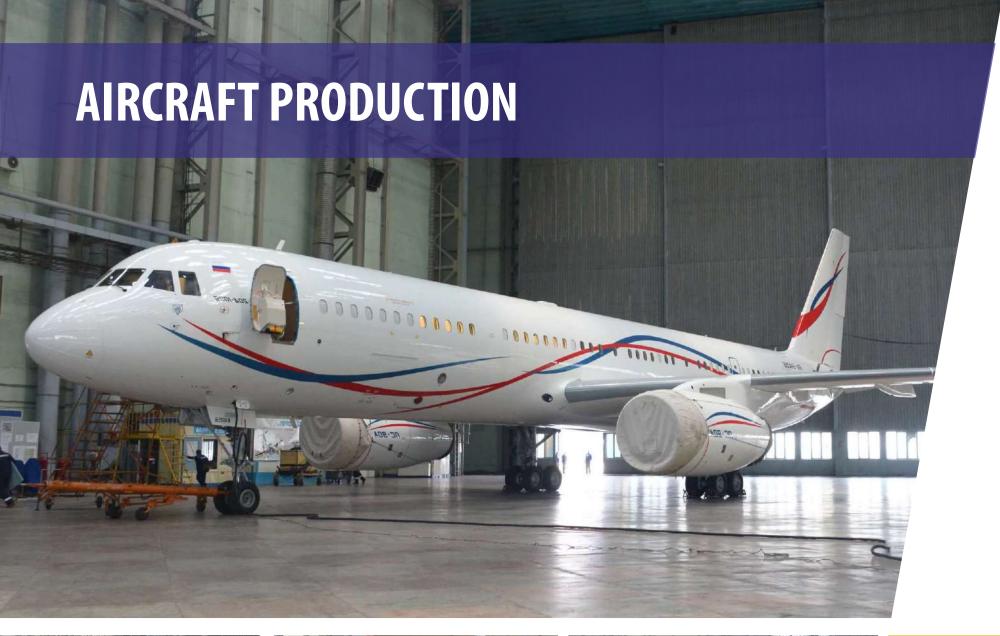

\$5,2 BLN collective turnover of the aviation cluster participants

17000
people - employment level in aviation cluster

**Aviastar JV** is an aircraft building plant in Ulyanovsk, part of the Joint Aircraft building Corporation.

### Specification:

- **IL-76MD-90A** —cargo aircraft
- **Tu-204** civil branch of aircraft
- **An-124 "Ruslan"** cargo aircraft service and modernization
- Sukhoi Superjet 100 customization, interior mounting and body painting

Larger company for civil aircraft production in Russia