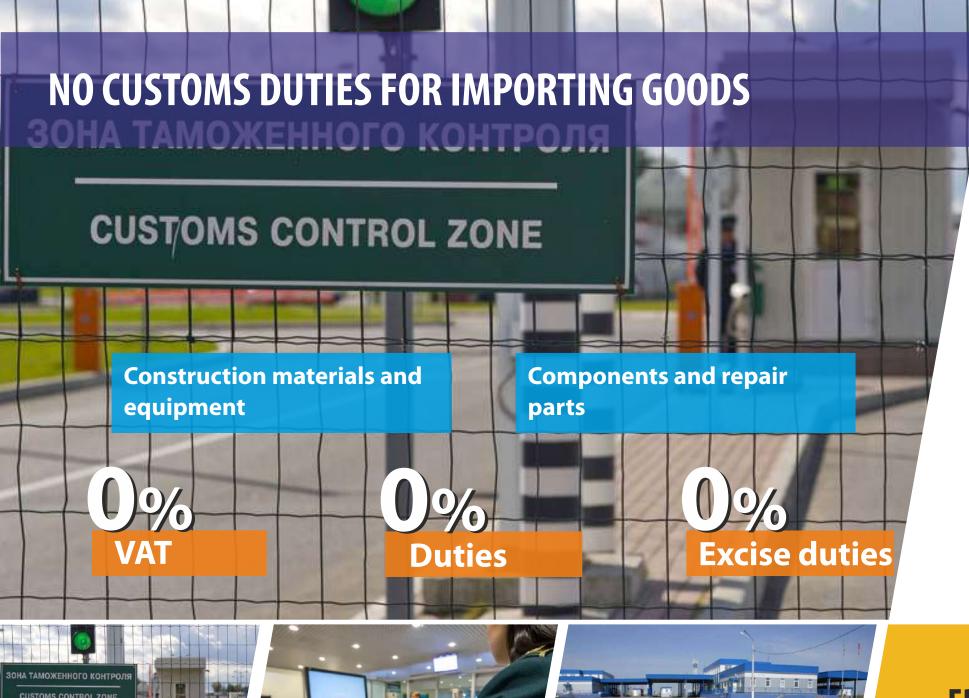

### **SEZ «ULYANOVSK»**

- Unlimited storage period
- Free goods processing
- Defective goods disposal

#### **GOODS OUT**

- Duties and vat payed for the final product or foreign components in it
- Import of goods to RF by parts
- Post-payment of duties and VAT

**FREE CUSTOMS ZONE REGIME** 

### SPECIAL ECONOMIC ZONE "ULYANOVSK"

**Income tax** 

**Property tax** 

**Land tax** 

2%

for 10 years

15,5% FOR ALL SEZ

FOR ALL SEZ
TIME EXISTENCE

0%

for 15 years

**Transport tax** 

for 10 years

**VAT** 

0%

**FOR SERVICES IN SEZ** for 10 years