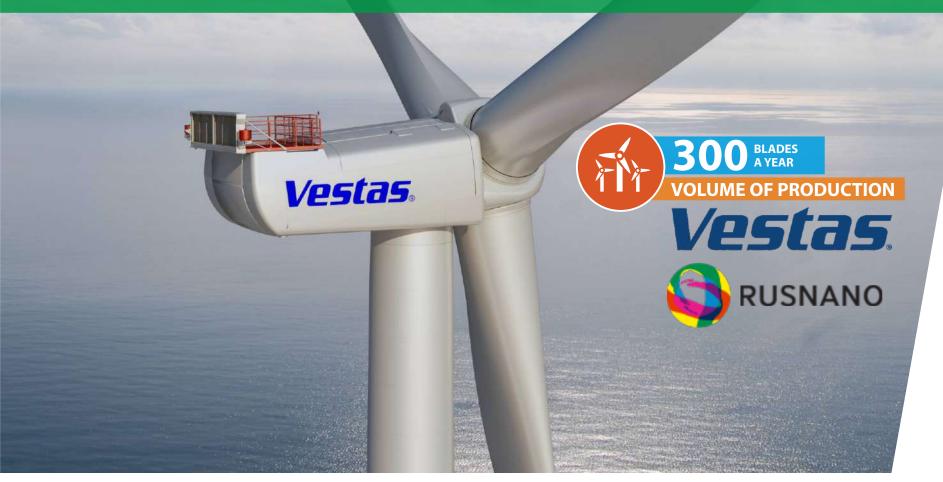

2018 – **first 35 MW wind park** commissioned in Russia.

Start of construction of the second phase with the capacity of **50 MW**.

LOCALIZATION OF NEW COMPETENCIES

Localization of production of components for wind turbines. 2019 – start of production.

# WIND ENERGY CLUSTER РОСНАНО **Centum** *Vestas*. (O) HEMPEL

JSK «FORTUM»

35 MWT

2017

THE FIRST REGION IN RUSSIA THAT INCLUDED REALIZATION
OF PROJECTS IN WIND POWER ENGINEERING IN THE DEVELOPMENT
STRATEGY AND IS SYSTEMICALLY WORKING IN THIS DIRECTION