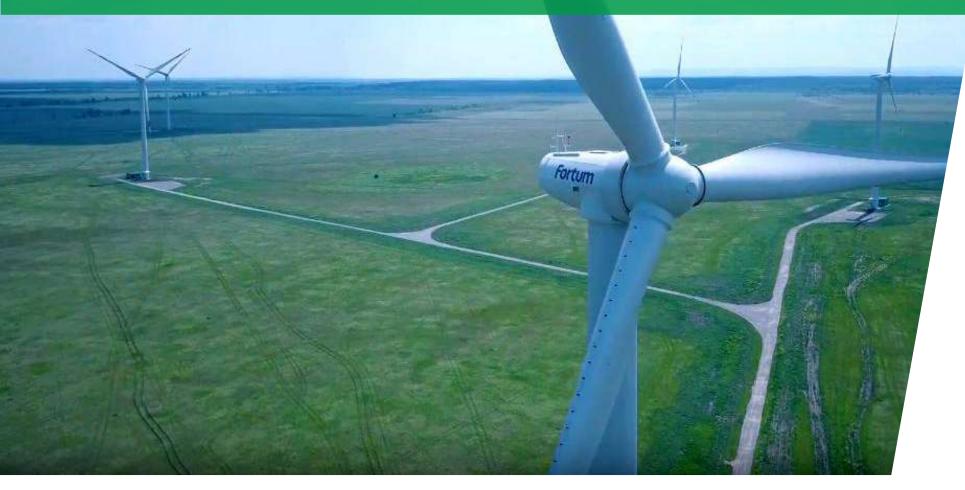

# ULYANOVSK REGION – ONE OF THE FIRST REGIONS ACTIVELY ENGAGED IN DIVERSIFICATION OF POWER BALANCE

### THE AIM OF THE REGION: BECOME THE BASIC TERRITORY FOR THE DEVELOPMENT OF WIND POWER ENGINEERING IN RUSSIA

AVAILABILITY
OF SYSTEM PARTNERS

System partners and world vendors

SUPPORT OF THE RUSSIAN GOVERNMENT

The project is supported by the federal government.

Possible to initiate changes in legislation for the needs of the industry.

Formed project office for alternative energy

**CREATION OF THE FIRST WIND PARK** 

2018 – **first 35 MW wind park** commissioned in Russia.

Start of construction of the second phase with the capacity of **50 MW**.

LOCALIZATION OF NEW COMPETENCIES

Localization of production of components for wind turbines. 2019 – start of production.

JSK «FORTUM»

35 MWT

2017

THE FIRST REGION IN RUSSIA THAT INCLUDED REALIZATION
OF PROJECTS IN WIND POWER ENGINEERING IN THE DEVELOPMENT
STRATEGY AND IS SYSTEMICALLY WORKING IN THIS DIRECTION