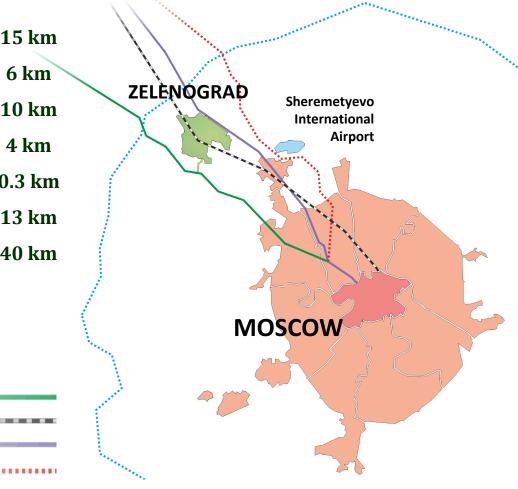

# How to get here

| Sheremetyevo International Airport | 15  |
|------------------------------------|-----|
| Leningradskoe highway              | 6   |
| Moscow – St. Petersburg highway    | 10  |
| Freight railway station            | 4   |
| Terminal rail Express (since 2014) | 0.3 |
| Central ring road (since 2016)     | 13  |
| Centre of Moscow                   | 40  |

| Pyatnitskoye highway                   |
|----------------------------------------|
| Oktyabrskaya railway                   |
| Leningradskoe highway                  |
| Moscow – St. Petersburg highway (under |
| construction)                          |
| Central ring road (under construction) |