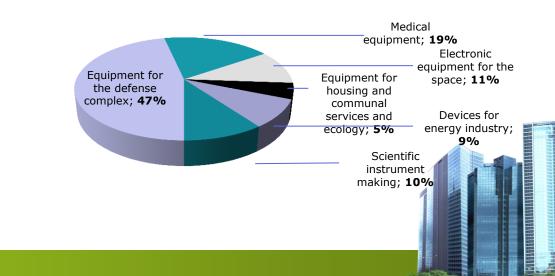

anization of business



### Hi-Tech Cluster Zelenograd structure

Management company – Moscow City Enterprise «Zelenograd Development Corporation»



System passthrough support innovation business

Special economic zone

**Industrial park** 

Technopolis

**Business incubator** 

### **Business support**

Innovation development center

Small Moscow enterprises

### Companies

**Research and science** 

Manufacturing

### **Cluster's Product Sales Structure**

#### **Parameters**

- Geographical location Zelenograd
- (Zelenogradsky District of Moscow)
- Territory 3720 hectares
- Population 221 700
- 44% of working population have higher education
- Companies 150
- The share of exports of the cluster's participants (2011) 28%
- The specific weight of innovative products and services 84%







### System passthrough support innovation business



# **Technopolis**

The main purpose of Technopolis «Zelenograd» is to create the environment for development of innovative entrepreneurship



# **Technopolis construction plan**

#### State funding

Three 3-storey industrial bldgs – 3x5860 m<sup>2</sup> Four 2-storey research and production laboratories – 2x1262 m<sup>2</sup> Multi-storey car park - 6700 m<sup>2</sup>

> Cap. investments – €36,1 million The area – 29400 m<sup>2</sup>



Loans, investors

Community Center - 3470 m<sup>2</sup> Industrial building - 5670 m<sup>2</sup> Storage building - 5210 m<sup>2</sup> CHP - 1020 m<sup>2</sup>

Cap. investments – €34,1 million The area – 15400 m<sup>2</sup>



Five-storied administrative building to accommodate: - Managing Company'