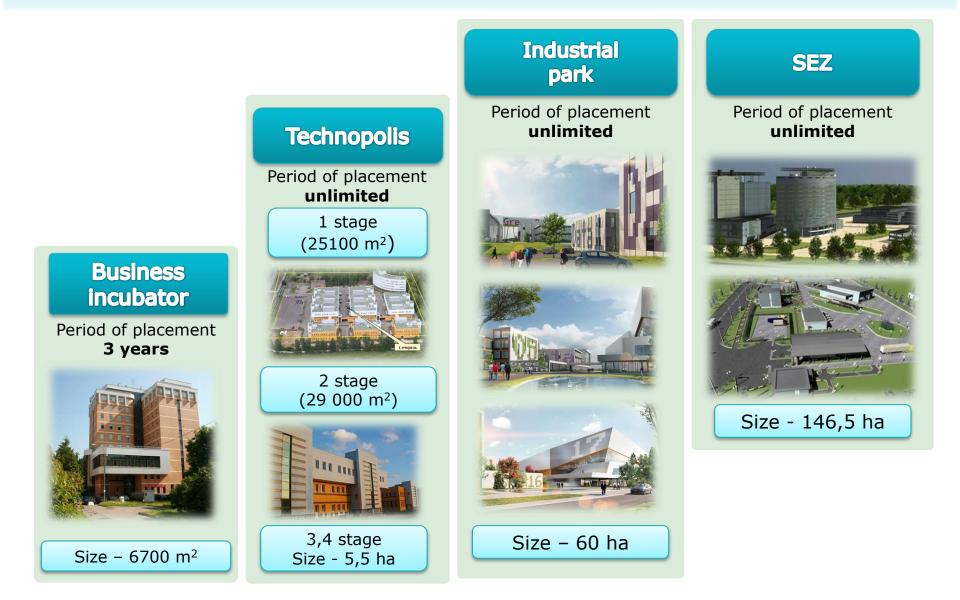

### Hi-Tech Cluster Zelenograd structure

Management company – Moscow City Enterprise «Zelenograd Development Corporation»

System passthrough support innovation business

Special economic zone

**Industrial park** 

Technopolis

**Business incubator** 

### System passthrough support innovation business