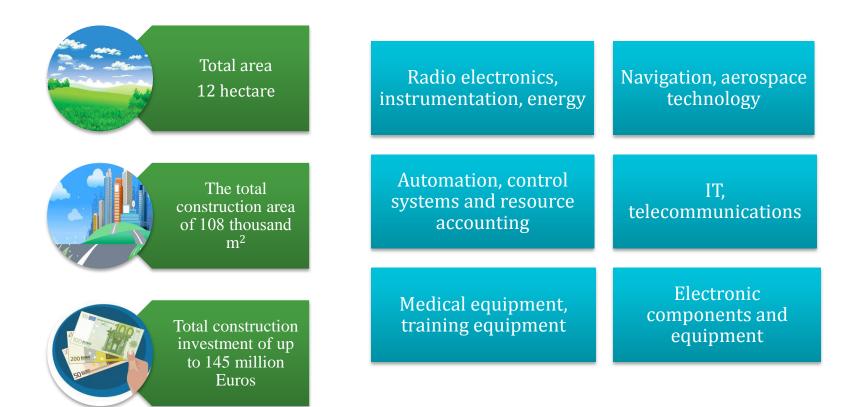

Special economic zone

**Industrial park** 

Technopolis

**Business incubator** 

### **Business support**

Innovation development center

Small Moscow enterprises

### Companies

**Research and science** 

Manufacturing

### **Cluster's Product Sales Structure**

#### **Parameters**

- Geographical location Zelenograd
- (Zelenogradsky District of Moscow)
- Territory 3720 hectares
- Population 221 700
- 44% of working population have higher education
- Companies 150
- The share of exports of the cluster's participants (2011) 28%
- The specific weight of innovative products and services 84%







### System passthrough support innovation business



# **Technopolis**

The main purpose of Technopolis «Zelenograd» is to create the environment for development of innovative entrepreneurship



# **Technopolis construction plan**

#### State funding

Three 3-storey industrial bldgs – 3x5860 m<sup>2</sup> Four 2-storey research and production laboratories – 2x1262 m<sup>2</sup> Multi-storey car park - 6700 m<sup>2</sup>

> Cap. investments – €36,1 million The area – 29400 m<sup>2</sup>



Loans, investors

Community Center - 3470 m<sup>2</sup> Industrial building - 5670 m<sup>2</sup> Storage building - 5210 m<sup>2</sup> CHP - 1020 m<sup>2</sup>

Cap. investments – €34,1 million The area – 15400 m<sup>2</sup>



Five-storied administrative building to accommodate: - Managing Company's staff and engineering functions. - Public premises. - Offices of SME's businesses.

25 100 m<sup>2</sup> space



State funding, loans, investors

Five 3-storey research and production laboratories