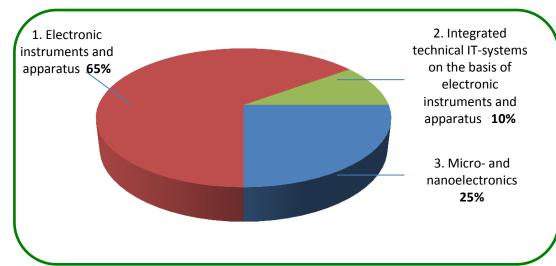

rganization of business



### Hi-Tech Cluster Zelenograd structure

Management company – Moscow City Enterprise «Zelenograd Development Corporation»



System passthrough support innovation business

Special economic zone

**Industrial park** 

Technopolis

**Business incubator** 

### **Business support**

Innovation development center

Small Moscow enterprises

### Companies

**Research and science** 

Manufacturing

### **Cluster's Product Sales Structure**

#### **Parameters**

- Geographical location Zelenograd
- (Zelenogradsky District of Moscow)
- Territory 3720 hectares
- Population 221 700
- 44% of working population have higher education
- Companies 150
- The share of exports of the cluster's participants (2011) 28%
- The specific weight of innovative products and services 84%







### System passthrough support innovation business



# **Technopolis**

The main purpose of Technopolis «Zelenograd» is to create the environment for development of innovative entrepreneurship



# **Technopolis construction plan**

#### State funding

Three 3-storey industrial bldgs – 3x5860 m<sup>2</sup> Four 2-storey research and production laboratories – 2x1262 m<sup>2</sup> Multi-storey car park - 6700 m<sup>2</sup>

> Cap. investments – €36,1 million The area – 29400 m<sup>2</sup>



Loans, investors

Community Center - 3470 m<sup>2</sup> Industrial building - 5670 m<sup>2</sup> Storage building - 5210 m<sup>2</sup> CHP - 1020 m<sup>2</sup>

Cap. investments – €34,1 million The area – 15400 m<sup>2</sup>



Five-storied administrative building to accommodate: - Managing Compan