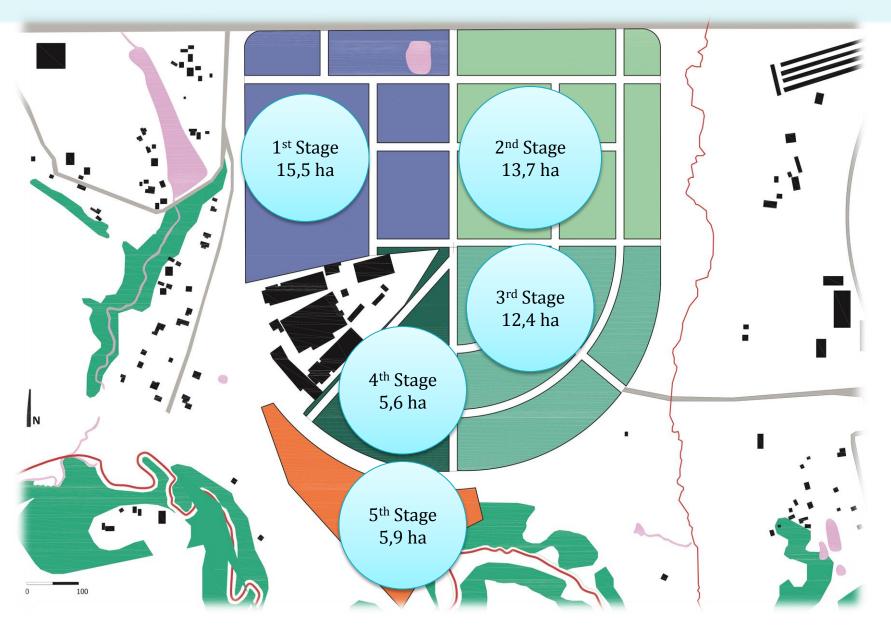

### Construction stages

**1 stage** Period – 2006-2009

**2 stage** Period – 2013-2015

**3 stage** Period — 2014-2016

**4 stage** Period — 2015-2017