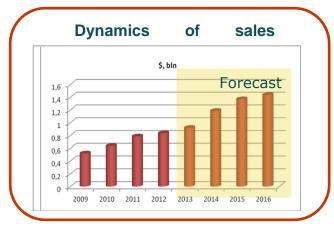

ization of business



### Hi-Tech Cluster Zelenograd structure

Management company – Moscow City Enterprise «Zelenograd Development Corporation»



System passthrough support innovation business

Special economic zone

**Industrial park** 

Technopolis

**Business incubator** 

### **Business support**

Innovation development center

Small Moscow enterprises

### Companies

**Research and science** 

Manufacturing

### **Cluster's Product Sales Structure**

#### **Parameters**

- Geographical location Zelenograd
- (Zelenogradsky District of Moscow)
- Territory 3720 hectares
- Population 221 700
- 44% of working population have higher education
- Companies 150
- The share of exports of the cluster's participants (2011) 28%
- The specific weight of innovative products and services 84%







### System passthrough support innovation business



# **Technopolis**

The main purpose of Technopolis «Zelenograd» is to create the environment for development of innovative entrepreneurship



# **Technopolis construction plan**

#### State funding

Three 3-storey industrial bldgs – 3x5860 m<sup>2</sup> Four 2-storey research and production laboratories – 2x1262 m<sup>2</sup> Multi-storey car park - 6700 m<sup>2</sup>

> Cap. investments – €36,1 million The area – 29400 m<sup>2</sup>



Loans, investors

Community Center - 3470 m<sup>2</sup> Industrial building - 5670 m<sup>2</sup> Storage building - 5210 m<sup>2</sup> CHP - 1020 m<sup>2</sup>

Cap. investments – €34,1 million The area – 15400 m<sup>2</sup>



Five-storied administrative building to accommodate: - Managing Company's