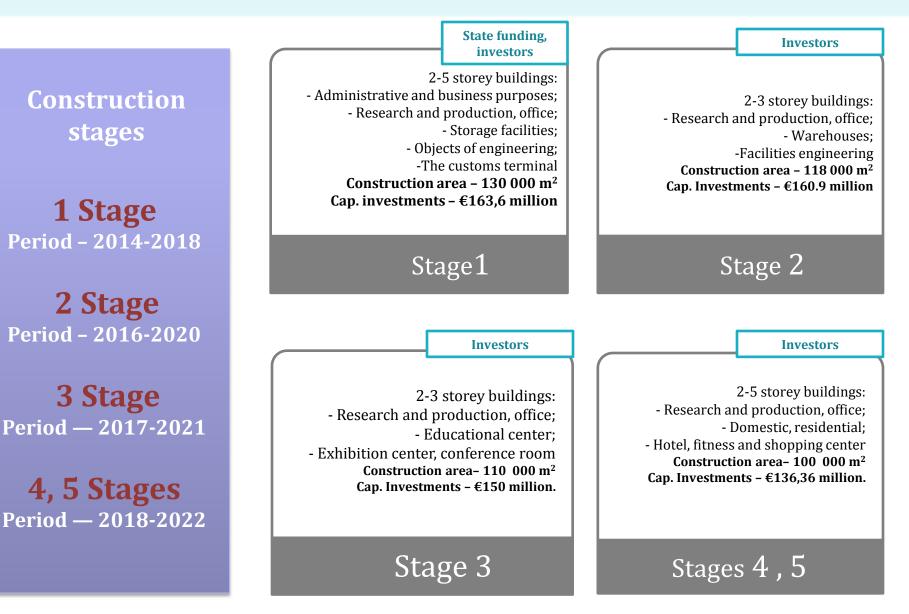

### Construction stages

**1 stage** Period – 2006-2009

**2 stage** Period – 2013-2015

**3 stage** Period — 2014-2016

**4 stage** Period — 2015-2017