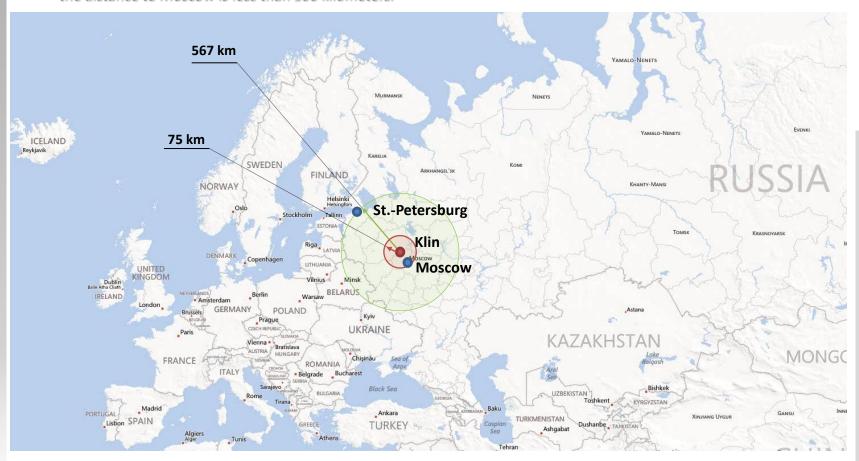

## Proximity of sales markets and manpower:

- Central federal district of Russia Moscow region;
- it placed between two largest sales markets Moscow and St.-Petersburg;
- the distance to Moscow is less than 100 kilometers.

# Unique geographic placement

Distance to nearest river port (Tver) – 65 km.

Distance to nearest international airport "Sheremetevo" - 50 km.

Distance to Moscow- 75 km.

The airport and the private heliport is located within Klin.