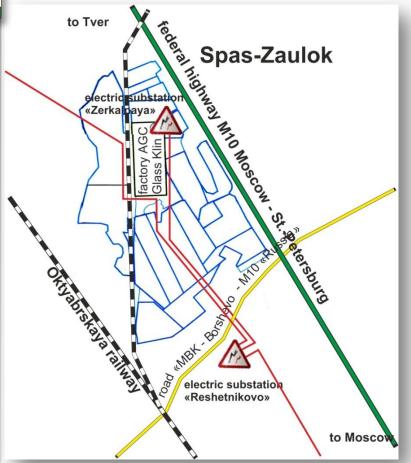

# Industrial park «Spas-Zaulok»

The industrial park "Spas-Zaulok" is located exclusively successfully: on border of the Moscow and Tver region, in 95 km from Moscow. Federal highway Moscow – St. Petersburg and Oktyabrskaya Railway branch passes through the territory of this park.

Under objects of economic activity it is planned to master about 328 hectares (805 acres), including:

- Public and business appointment 46,5 hectares (114 acres);
- Industrial function 95,4 hectares (235 acres);
- Domestic using 27 hectares (66 acres);
- Logistic objects 64,7 hectares (159 acres).

Industrial Park «SPAS-ZAULOK» included into the state program for the development of industrial parks on the territory of Russia

AGC Flat Glass Klin located here. This is the world famous Japanese company Asahi Glass Company. Japanese company Asahi Glass Company is the largest glass plant in Europe. 80% tower «Federation» in Moscow built from the glass of this plant.