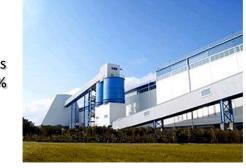

# Sun In Bev

3

The AGC Flat Glass Klin plant belonging to one of the largest companies of the world of Asahi Glass Company works at the territory of the Klin municipal area. The plant is the leader on outputs of glass not only in Russia, but also in the world.

In February, 2003 on the site allocated under building AGC Flat Glass Klin construction began. The total amount of investments made about 160 million euros, thus the plant is equipped with the most modern equipment for production of glass and its processing. At the beginning of 2007 implementation of the project on construction of the second line on production of the polished sheet glass began. The sum of investments made 135 million euros.

Thanks to these measures, the plant became the largest producer of glass not only in Russia, but also in the world. Capacities allow to melt to 1000 tons of glass per day.

Department of investments and innovations