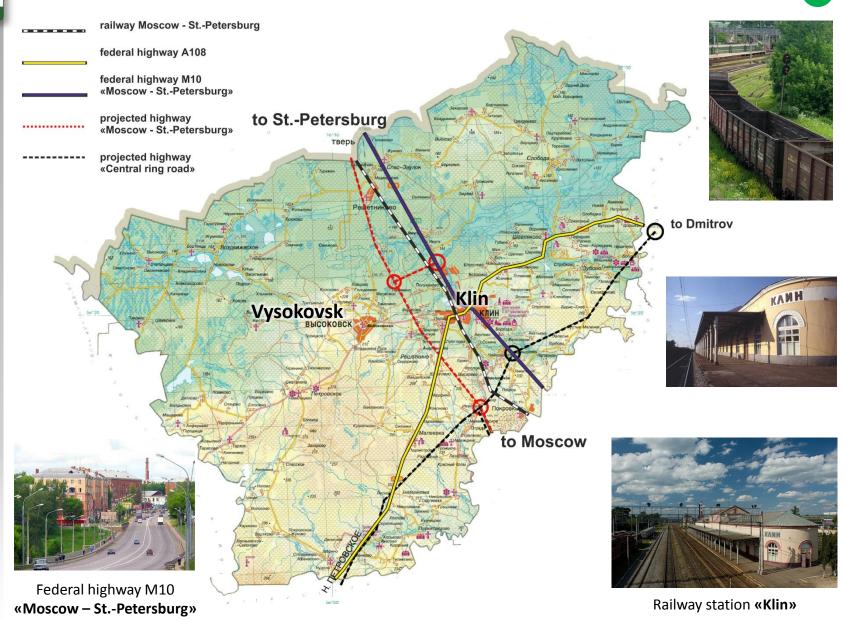

## Proximity of sales markets and manpower:

- Central federal district of Russia Moscow region;
- it placed between two largest sales markets Moscow and St.-Petersburg;
- the distance to Moscow is less than 100 kilometers.

# Unique geographic placement

Distance to nearest river port (Tver) – 65 km.

Distance to nearest international airport "Sheremetevo" - 50 km.

Distance to Moscow- 75 km.

The airport and the private heliport is located within Klin.

# Industrial park «Spas-Zaulok»

The industrial park "Spas-Zaulok" is located exclusively successfully: on border of the Moscow and Tver region, in 95 km from Moscow. Federal highway Moscow – St. Petersburg and Oktyabrskaya Railway branch passes through the territory of this park.

The industrial park "Yamuga" is located directly on the route M10 "Russia" Moscow – St. Petersburg only in 75 km from Moscow and in only 2 km from Klin.

Total area of park – 275 hectares (679 acres).

Power lines and the gas pipeline are brought to the territory of park. Sites of park are located compact group, there are no boggy territories and big slopes.