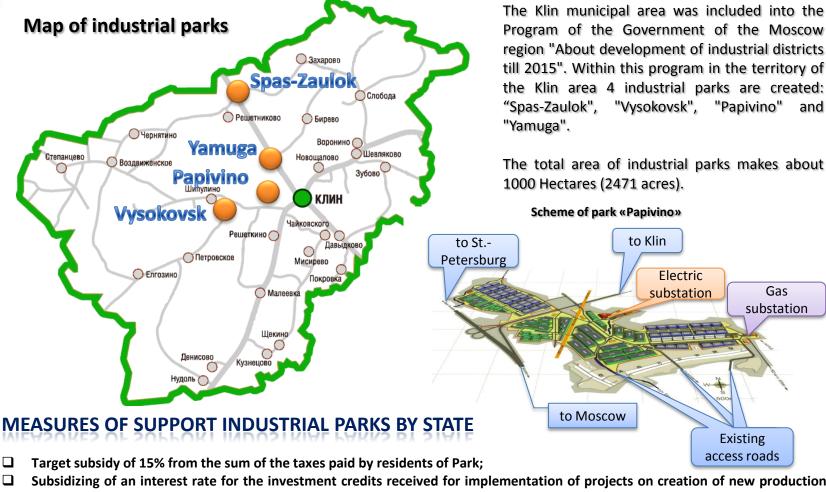

4 industrial parks with the brought communications are formed: «Papivino», «Spas-Zaulok», «Vysokovsk» and «Yamuga».

- Subsidizing of an interest rate for the investment credits received for implementation of projects on creation of new productions inside the Park:
- Creation of Federal target program "Development of Industrial Parks of Russia"
- The program of Government of Moscow region "Creation of industrial parks at the territory of Moscow region till 2015":
  - Financing of educational programs for new formed workplaces;
  - Minimization of bureaucratic procedures of passing of allowing documentation;
  - Reduction of legal risks.