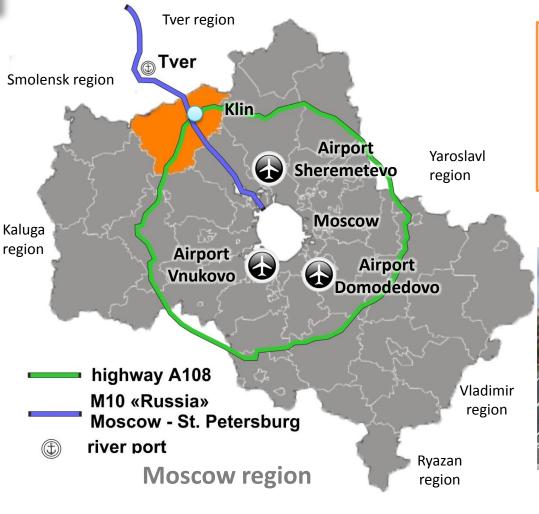

# Unique geographic placement

Distance to nearest river port (Tver) – 65 km.

Distance to nearest international airport "Sheremetevo" - 50 km.

Distance to Moscow- 75 km.

The airport and the private heliport is located within Klin.

# Transport availability

Square of Klin area is 200 100 hectares (494 457 acres).

Free, undeveloped grounds are available and suitable.

Square of 4 industrial parks which are already available for investors is more than **1000** hectares (**2 471 acres**).

# Industrial park «Spas-Zaulok»

The industrial park "Spas-Zaulok" is located exclusively successfully: on border of the Moscow and Tver region, in 95 km from Moscow. Federal highway Moscow – St. Petersburg and Oktyabrskaya Railway branch passes through the territory of this park.

The industrial park "Yamuga" is located directly on the route M10 "Russia" Moscow – St. Petersburg only in 75 km from Moscow and in only 2 km from Klin.

Total area of park – 275 hectares (679 acres).

Power lines and the gas pipeline are brought to the territory of park. Sites of park are located compact group, there are no boggy territories and big slopes.