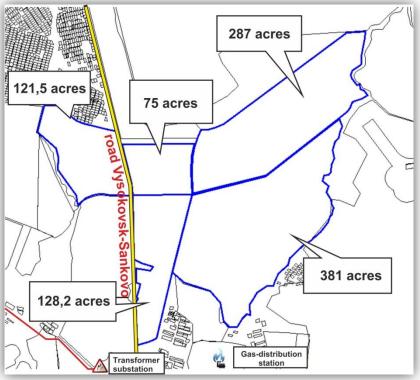

The Administration of the Klin municipal area sets the highest priority of development of industrial park "Vysokovsk".

The park is located near city Vysokovsk (7 km from Klin) which is capable to provide with labor of potential investors.

Total area of park – 402 hectares (993 acres).

Lands of park are in municipal property, category of lands – lands of settlements, a type of the allowed using - placement of administrative and trade, industrial and warehouse facilities.