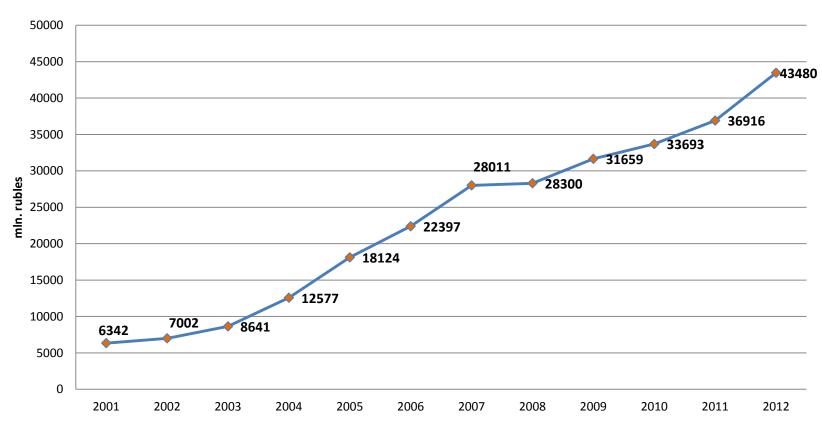

# Dynamics of shipped production the industry enterprises, millions rubles

Industry production is the base of economy of Klin area. For the last 10 years steady growth of the key economic parameters is observed.