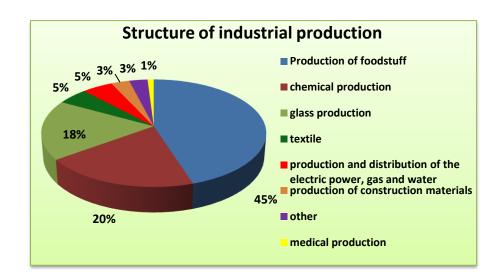

# Dynamics of shipped production the industry enterprises, millions rubles

Industry production is the base of economy of Klin area. For the last 10 years steady growth of the key economic parameters is observed.

**Industry** 

There are 37 large and medium-sized enterprises, the largest are: