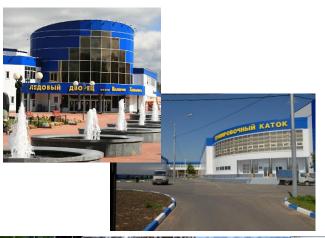

In the city the modern movie theater "Lyuksor" works, there is a network of restaurants and cafe, bowling and billiards.

Sport

Pride of the Klin area is the ice palace of a name of Valery Kharlamov. On its base a large number of sports sections is created: figure skating, short track, are given classes in fitness and dances, halls work big and small training, the hockey club "Titan" trains.