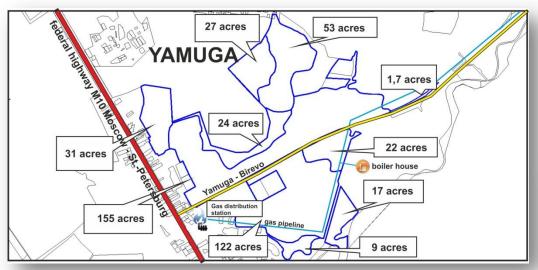

The industrial park "Yamuga" is located directly on the route M10 "Russia" Moscow – St. Petersburg only in 75 km from Moscow and in only 2 km from Klin.

Total area of park – 275 hectares (679 acres).

Power lines and the gas pipeline are brought to the territory of park. Sites of park are located compact group, there are no boggy territories and big slopes.

Industrial park created from scratch: there are NO debts, negative relations with the previous owners, the polluted territories, protected natural objects, historical and archaeological monuments.