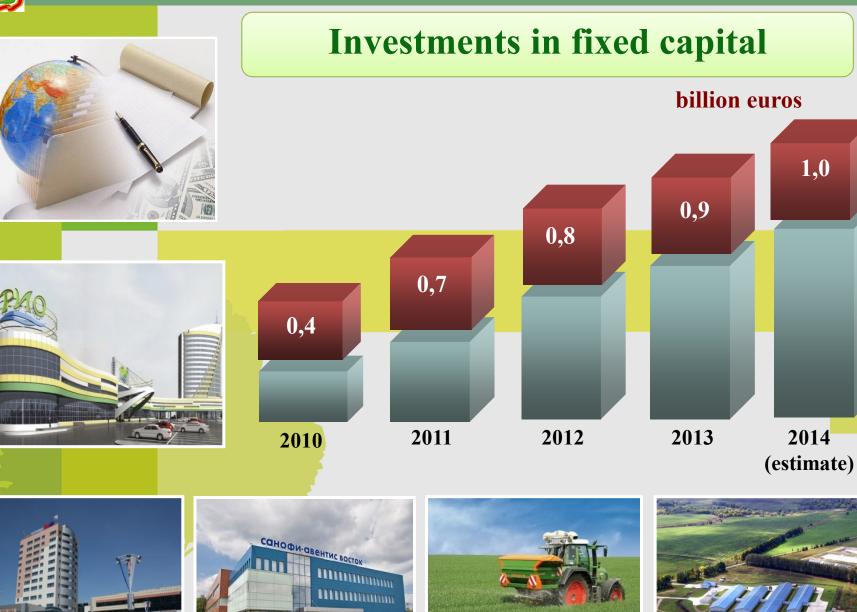

is a modern pharmaceutical plant. This is the first platform for local production in Russia of vital medicines Sanofi (production of human and analogue insulines).





#### The agro-industrial complex



Agricultural products (billion euro)



Structure of agricultural production, %







# **Development of pig-breeding**



#### **The major projects in pig-breeding**

The pig-breeding complex of the CJSC "Orelselprom" in 2013 - meat production -12,100 tons, the number of pigs - 53,600 heads;

Co.LLC "Znamenskii SGC" - meat production - 30,200 tons. The average annual number of pigs is 220 700 heads.







# **Dairy farming**

#### The number of cows, thousand of heads

100





#### Milk production, thousand tons







# Poultry







#### **Egg production, million pieces**















# The instruments of investor state support

**Regional legislation guarantees:** 

Provision of state guarantees of the Oryo<mark>l,</mark> region

The subsidy of interest rate on loans, brought-in by investors

Subsidizing the creation of industrial infrastructure of investment projects

Advantages and benefits in terms of making payments of income tax and business property tax



# **TAX PREFERENCES**

#### **Exempt from p**roperty tax

The total sum of actually used investments during the first three years of investment project implementation

2 million euro

5 million euro

60 million euro

The period of tax exemption (the number of consecutive tax periods)

3

5

7

#### **Exempt from profit tax**

| The total sum of actually used capital<br>investments during the first three y