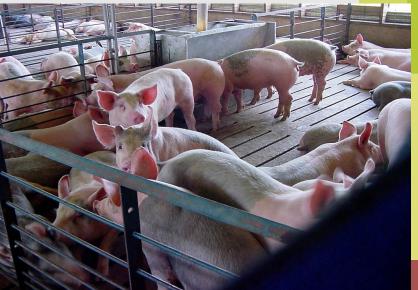

# **Development of pig-breeding**

#### **The major projects in pig-breeding**

The pig-breeding complex of the CJSC "Orelselprom" in 2013 - meat production -12,100 tons, the number of pigs - 53,600 heads;

Co.LLC "Znamenskii SGC" - meat production - 30,200 tons. The average annual number of pigs is 220 700 heads.