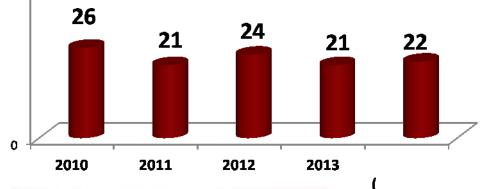

# **Development of pig-breeding**

#### **The major projects in pig-breeding**

The pig-breeding complex of the CJSC "Orelselprom" in 2013 - meat production -12,100 tons, the number of pigs - 53,600 heads;

Co.LLC "Znamenskii SGC" - meat production - 30,200 tons. The average annual number of pigs is 220 700 heads.