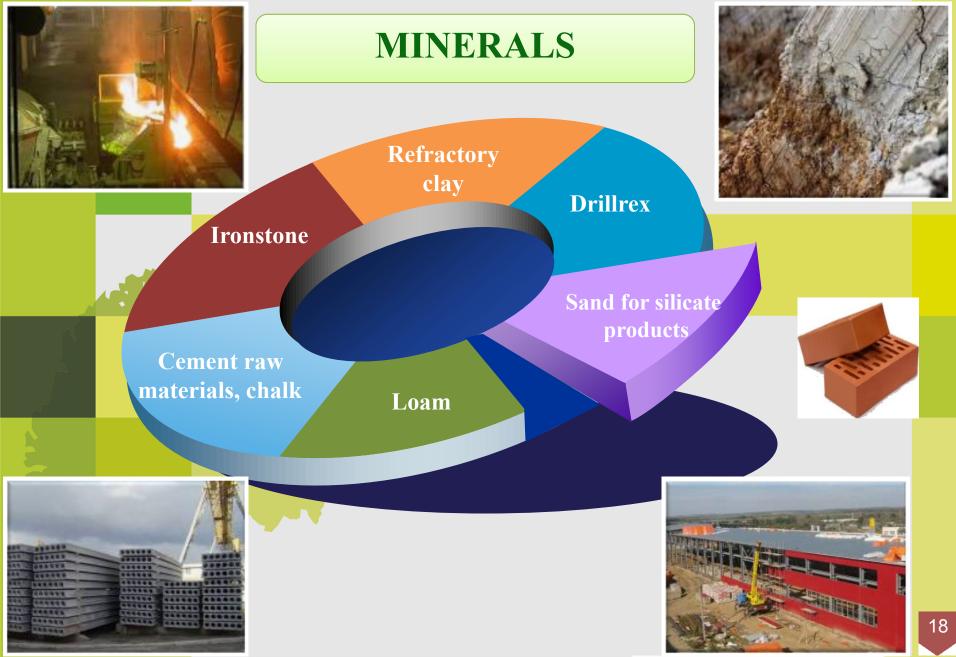

20 % of the Russian market of welding electrodes with the prospect of growth to 30 %.

#### JSC «Mezhgosmetiz -Mtsensk»

Address: Russia, 303000, Oryol region, Mtsensk, ulitsa Sovetskaya, 98-A Tel.: +7 (48646) 2-23-63, 2-38-33 www.mezhgosmetiz.ru

**Instrument making** 





Address: Russia, 303800, Oryol region, Livny, ulitsa Mira, 40 Tel.: +7 (48677) 777-35, 777-26 E-mail: sales@prompribor.ru www.prompribor.ru



#### **Equipment for oil depots**

#### **JSC** «Proton»

Address: Russia, 302040, Oryol, ulitsa Leskova, 19 Tel.: +7 (4862) 41-44-10 www.proton-orel.ru



Equipment for petrol

stations



products

#### JSC «Nauchpribor»

Address: Russia, 302020, Oryol, Naugorskoye shosse, 40 Tel.: +7 (4862) 20-14-17, 20-14-19 E-mail: sales@nauchpribor.ru www.nauchpribor.ru



equipment









# KERAMA MARAZZI

**LLC «KERAMA MARAZZI»** is the leading Russian manufacturer of ceramic tiles, which accounts for about **15 %** of the total ceramic tile market in Russia.



Address: Russia, 302024, Oryol, ulitsa Italianskaya, 3 Tel.: +7 (4862) 49-98-20 E-mail: info@kerama-marazzi.ru www.kerama-marazzi.ru



Address: Russia, 302516, Oryol region, Orlovskiy rayon, settlement Kulikovskiy, ulitsa Livenskaya, 1 Tel.: +7 (4862) 44-00-55 www.sanofi.ru



•••

# sanofi aventis

**«Sanofi-Aventis Vostok»** is a modern pharmaceutical plant. This is the first platform for local production in Russia of vital medicines Sanofi (production of human and analogue insulines).





#### The agro-industrial complex



Agricultural products (billion euro)



Structure of agricultural production, %