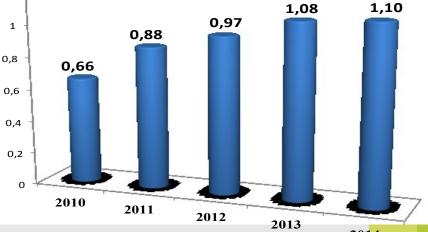

ibor.ru www.nauchpribor.ru



equipment









# KERAMA MARAZZI

**LLC «KERAMA MARAZZI»** is the leading Russian manufacturer of ceramic tiles, which accounts for about **15 %** of the total ceramic tile market in Russia.



Address: Russia, 302024, Oryol, ulitsa Italianskaya, 3 Tel.: +7 (4862) 49-98-20 E-mail: info@kerama-marazzi.ru www.kerama-marazzi.ru



Address: Russia, 302516, Oryol region, Orlovskiy rayon, settlement Kulikovskiy, ulitsa Livenskaya, 1 Tel.: +7 (4862) 44-00-55 www.sanofi.ru



•••

# sanofi aventis

**«Sanofi-Aventis Vostok»** is a modern pharmaceutical plant. This is the first platform for local production in Russia of vital medicines Sanofi (production of human and analogue insulines).





#### The agro-industrial complex



Agricultural products (billion euro)



Structure of agricultural production, %







# **Development of pig-breeding**



#### **The major projects in pig-breeding**

The pig-breeding complex of the CJSC "Orelselprom" in 2013 - meat production -12,100 tons, the number of pigs - 53,600 heads;

Co.LLC "Znamenskii SGC" - meat production - 30,200 tons. The average annual number of pigs is 220 700 heads.







# **Dairy farming**

#### The number of cows, thousand of heads

100





#### Milk production, thousand tons







# Poultry







#### **Egg production, million pieces**















# The instruments of investor state support

**Regional legislation guarantees:** 

Provision of state guarantees of the Oryo<mark>l,</mark> region

The subsidy of interest rate on loans, brought-in by investors

Subsidizing the creation