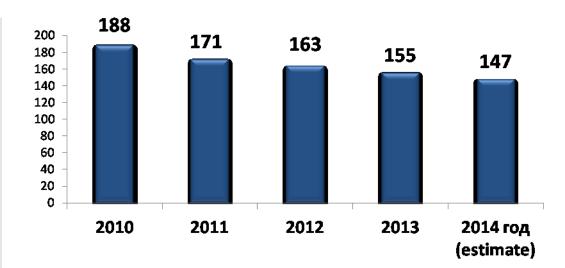

stok»** is a modern pharmaceutical plant. This is the first platform for local production in Russia of vital medicines Sanofi (production of human and analogue insulines).





#### The agro-industrial complex



Agricultural products (billion euro)



Structure of agricultural production, %







# **Development of pig-breeding**



#### **The major projects in pig-breeding**

The pig-breeding complex of the CJSC "Orelselprom" in 2013 - meat production -12,100 tons, the number of pigs - 53,600 heads;

Co.LLC "Znamenskii SGC" - meat production - 30,200 tons. The average annual number of pigs is 220 700 heads.







# **Dairy farming**

#### The number of cows, thousand of heads

100





#### Milk production, thousand tons







# Poultry







#### **Egg production, million pieces**















# The instruments of investor state support

**Regional legislation guarantees:** 

Provision of state guarantees of the Oryo<mark>l,</mark> region

The subsidy of interest rate on loans, brought-in by investors

Subsidizing the creation of industrial infrastructure of investment projects

Advantages and benefits in terms of making payments of income tax and business property tax



# **TAX PREFERENCES**

#### **Exempt from p**roperty tax

The total sum of actually used investments during the first three years of investment project implementation

2 million euro

5 million euro

60 million euro

The period of tax exemption (the number of consecutive tax periods)

3

5

7

#### **Exempt from profit tax**

| The total sum of actually used capital<br>investments during the first