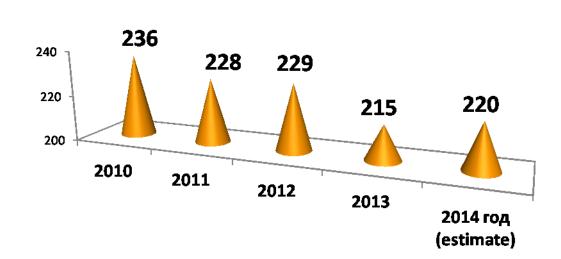

-55 www.sanofi.ru



•••

# sanofi aventis

**«Sanofi-Aventis Vostok»** is a modern pharmaceutical plant. This is the first platform for local production in Russia of vital medicines Sanofi (production of human and analogue insulines).





#### The agro-industrial complex



Agricultural products (billion euro)



Structure of agricultural production, %







# **Development of pig-breeding**



#### **The major projects in pig-breeding**

The pig-breeding complex of the CJSC "Orelselprom" in 2013 - meat production -12,100 tons, the number of pigs - 53,600 heads;

Co.LLC "Znamenskii SGC" - meat production - 30,200 tons. The average annual number of pigs is 220 700 heads.







# **Dairy farming**

#### The number of cows, thousand of heads

100





#### Milk production, thousand tons







# Poultry







#### **Egg production, million pieces**















# The instruments of investor state support

**Regional legislation guarantees:** 

Provision of state guarantees of the Oryo<mark>l,</mark> region

The subsidy of interest rate on loans, brought-in by investors

Subsidizing the creation of industrial infrastructure of investment projects

Advantages and benefits in terms of making payments of income tax and business property tax



# **TAX PREFERENCES**

#### **Exempt from p**roperty tax

The total sum of actually used investments during the first three years of investment project implementation

2 million euro

5 million euro

60 million euro

The period of tax exemption (the number of consecutive tax periods)

3

5

7

#### **Exempt from profit tax**

| The to