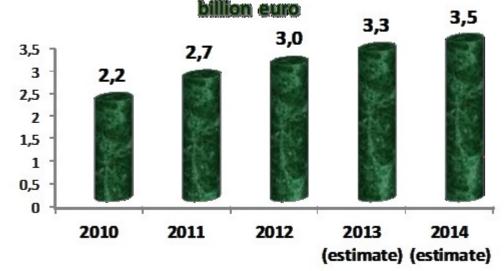

#### The agro-industrial complex

Agricultural products (billion euro)

Structure of agricultural production, %