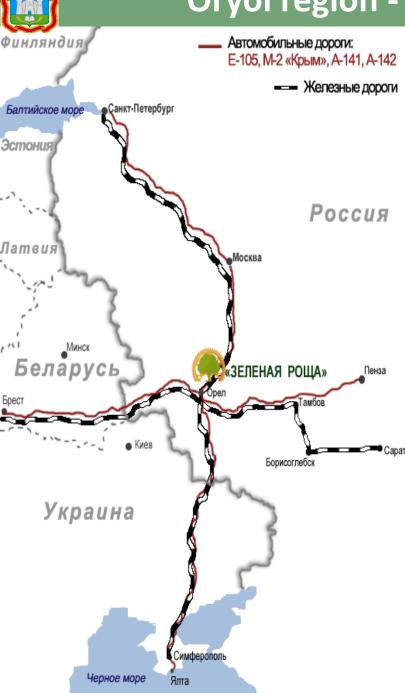

#### Moscow 300 km

Mtsensk

Oryol 60 km

140,5 ha

Address: Oryol region, Mtsenskiy rayon, settlement Volya, on the right of the road Mtsensk-Oryol

# **Favorable logistical location**

ЗЕЛЕНАЯ

РОЩА

Proximity to Moscow (350 km)
Cost saving in comparison with doing business in the capital region

 Convenient location at the intersection of roads and railways linking the towns of Russia and Eastern Europe Reducing transportation costs of logistics facilities and manufactures

•The nearest airports : Bryansk region (129 km), Kursk region (144 km), Moscow (350 km)