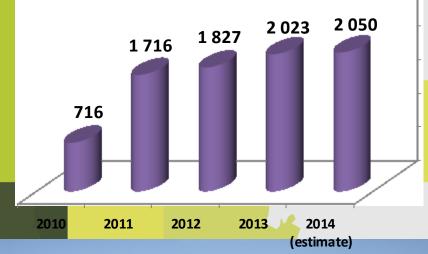

ultry meat Address: Russia, 303851, Oryol region, Livenskiy rayon, settlement Naberegniy, 2 Mob.: 8-906-571-16-11 ; 8-903-883-22-21 E-mail: ptichkaliv@mail.ru www.ptichiydvorik.ru





oca Cola

# **Oryol region - territory of cooperation**





Address: Russia, 302024, Oryol, ulitsa Italianskaya, 6 Tel.: +7 (4862) 44-07-08 www.plant.coca-colahellenic.ru

Number of production lines – 3.
Productivity:



beverages in plastic bottles - 12 000 bottles per our (2 cd.c22000 bottles perbour (2 cd.mpany

30 000 bottles per hour (0.5 L.), Orel deport

oseptic bottling line of tea Nestea – 18 000 ottles per hour (1,5 L.), 36 000 bottles per hour (0,5 L.).

Number of employees of the Oryol branch is 724 people.





#### **Production of sugar beet**

#### Gross harvest of sugar beet, thousand tons





Productivity of land, hwt/ha





A CONTRACT

#### JSC «Mtsensk plant of communal machine-building «Kommash»

one of the leading Russian manufacturers and exporters of communal, road and construction machinerv









Address: Russia, 303036, Oryol region, Mtsensk Tel.: +7 (48646) 9-10-11 E-mail: lab@kommash.com www.kommash.com



Address: Russia, 303851, Oryol region, Livny, ulitsa Mira, 231 Tel.: +7 (48677) 7-12-00 E-mail: info@hms-pumps.ru www.hms-pumps.ru

#### JSC «HMS PUMPS»

the major manufacturer of pumps and pumping equipment for the oil, petrochemical, shipbuilding industries, energy, utilities and agribusiness





#### JSC «Dormash»

the major domestic developer and manufacturer of road-construction equipment





Address: Russia, 302042, Oryol, Kromskoye shosse, 3 Tel.: +