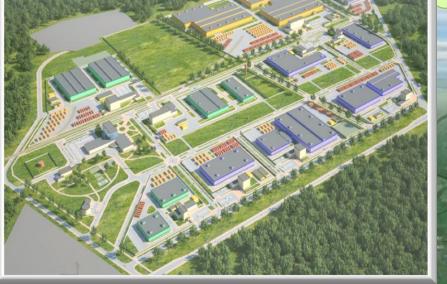

#### Moscow 300 km

Mtsensk

Oryol 60 km

140,5 ha

Address: Oryol region, Mtsenskiy rayon, settlement Volya, on the right of the road Mtsensk-Oryol

# **Favorable logistical location**

ЗЕЛЕНАЯ

РОЩА

Proximity to Moscow (350 km)
Cost saving in comparison with doing business in the capital region

 Convenient location at the intersection of roads and railways linking the towns of Russia and Eastern Europe Reducing transportation costs of logistics facilities and manufactures

#### **The residents of Industrial Park**

The first resident of the Industrial Park "Green Grove" is "Central Grain Company" - a subsidiary of the holding company "Agro-Alliance", which is investing more than 11 million euro

in the construction of production facilities for buckwheat. JSC "Plant of Nonferrous Metals" (Tula) has begun the creation of an enterprise for processing of non-ferrous metals. It has begun the construction of the main production building. Investment in the project is planned in the amount of 15 million euro. The agreement on cooperation with "ALPHA CSB" (Moscow), which will be carried out via implementation of an investment project for the production of pharmaceutical preparations. Starting work in June 2014. Planned investments - 10 million euro