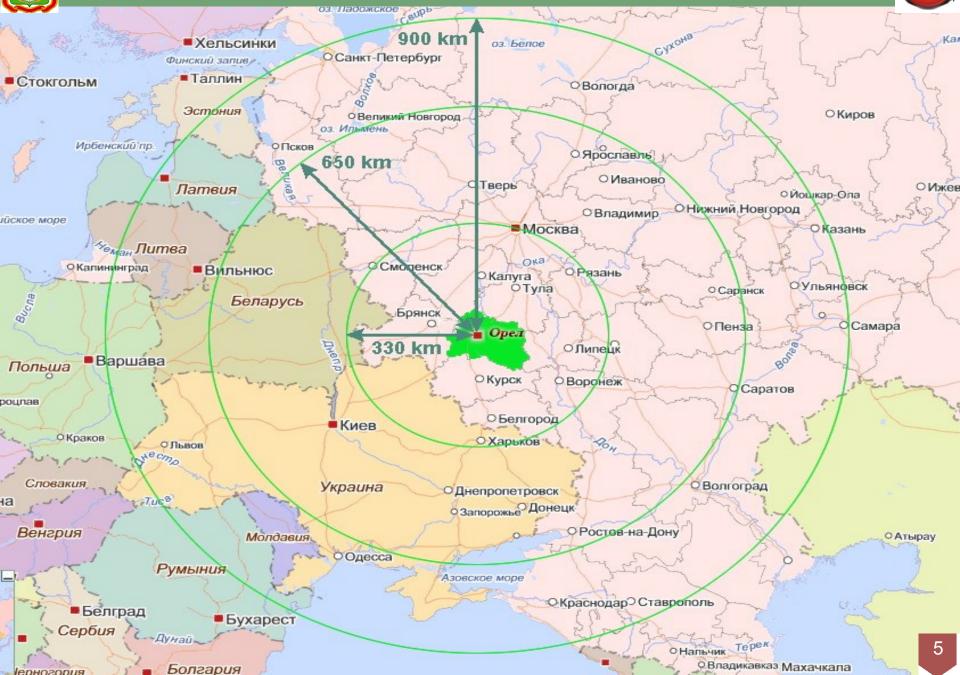

# **Favorable logistical location**

ЗЕЛЕНАЯ

РОЩА

Proximity to Moscow (350 km)
Cost saving in comparison with doing business in the capital region

 Convenient location at the intersection of roads and railways linking the towns of Russia and Eastern Europe Reducing transportation costs of logistics facilities and manufactures

•The nearest airports : Bryansk region (129 km), Kursk region (144 km), Moscow (350 km)