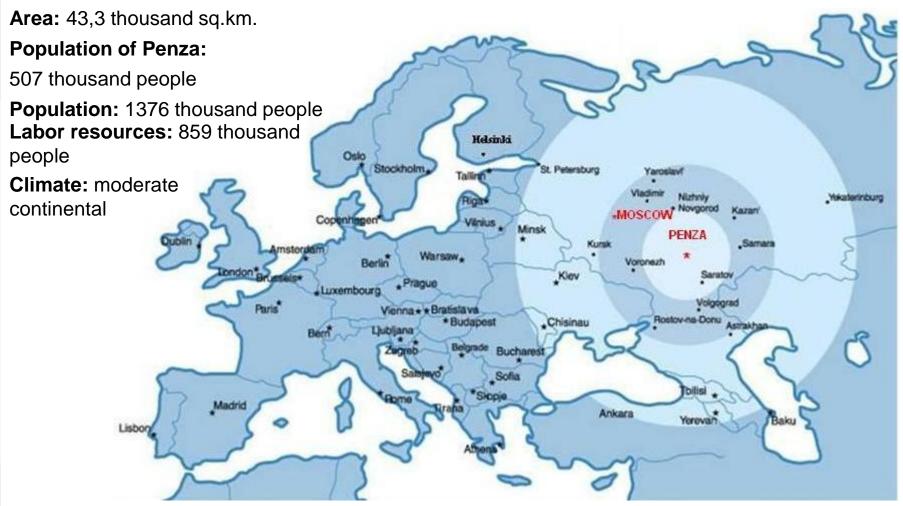

### The Penza region is located in the European part of Russia

625 km to the South-East of Moscow