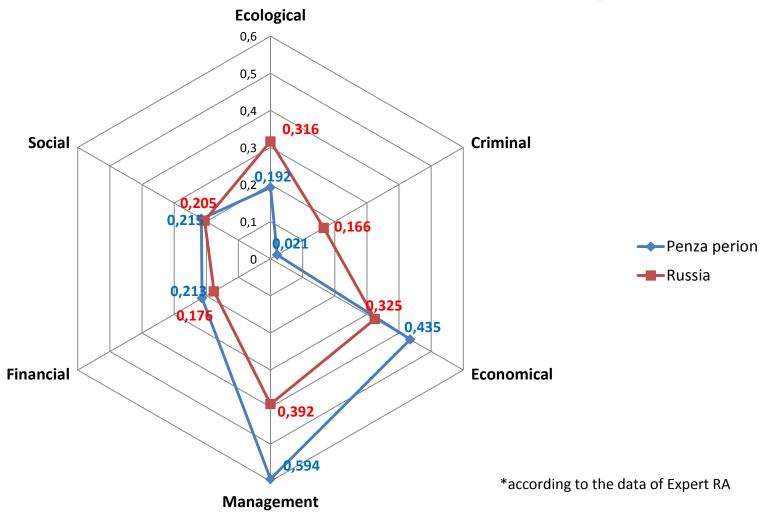

## The level of risk in the Penza region

## Distribution of particular types of risk in comparison with the average countrywise:\*