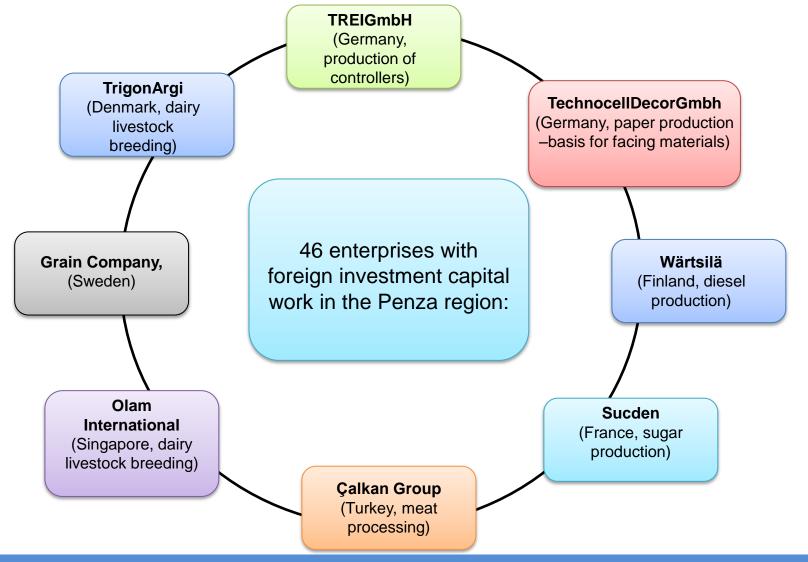

e countrywise:\*





## Social indicators of the Penza region



#### **Education**



- 7 institutions of primary vocational education;
- 27 institutions of secondary vocational education;
- 18 institutions of higher vocational education.

#### **Sport achievements**



- **3737** sport facilities;
- 25 Olympic champions;
- 39 World champions;
- 42 European champions;
- **407** thousand people systematically go in for sports.

### **Support of young families**



- 9, 7 million of US dollars were given for provision of housing to young families in 2012;
- 546 families received support.

#### **Healthcare service**



- 57 medical and preventive treatment facilities;
- 5 thousand of doctors:
- 13 thousand medical workers of middle ranking.



# Investment potential of the Penza region







# Government of the Penza region

75, Moskovskaya str., Penza, Russia, 440025

phone/fax: +7 (8412) 593131

e-mail: info@mipenza.ru www.penza.ru



# Penza Region Development Corporation

36a, Kuraeva Str., Penza, Russia, 440600

phone/fax: +7 (8412)680837

e-mail: info@krpo.ru www.krpo.ru

# Thank you for attention!