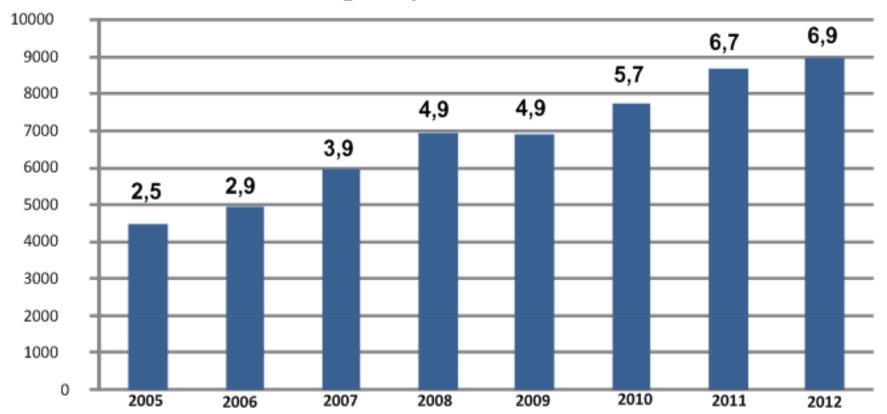

# The Penza region



Investment presentation



# **Brief information about Penza region**



### The Penza region is located in the European part of Russia

625 km to the South-East of Moscow





# Key economic development of the Penza region



In the GRP structure the main part take industry -28%, wholesale and retail trade -16%, agriculture -10%, construction -7%.

#### **Gross regional product, billion \$**





# Industry: instrument-making industry and auto components



More than 3 thousand enterprises

23% from total working employees

40 % from taxes paid by region into consolidated budget of the Russian Federation

29% Gross Regional Product (2012)

# Industrial production

In 2012, were produced auto components at the amount of more than 50 million US dollars for home-produced cars and for car brands Renault и Nissan

#### Sale products geography



The Penza instrument cluster produces a wide range of products, almost of all segments of the instrument- making industry

Medicine and healthcare service

Petroleum chemistry

Carbon extraction

**Telecommunication** 

Software and computers

Nuclear and space industry

Railway and car industry

Construction and housing and public utilities