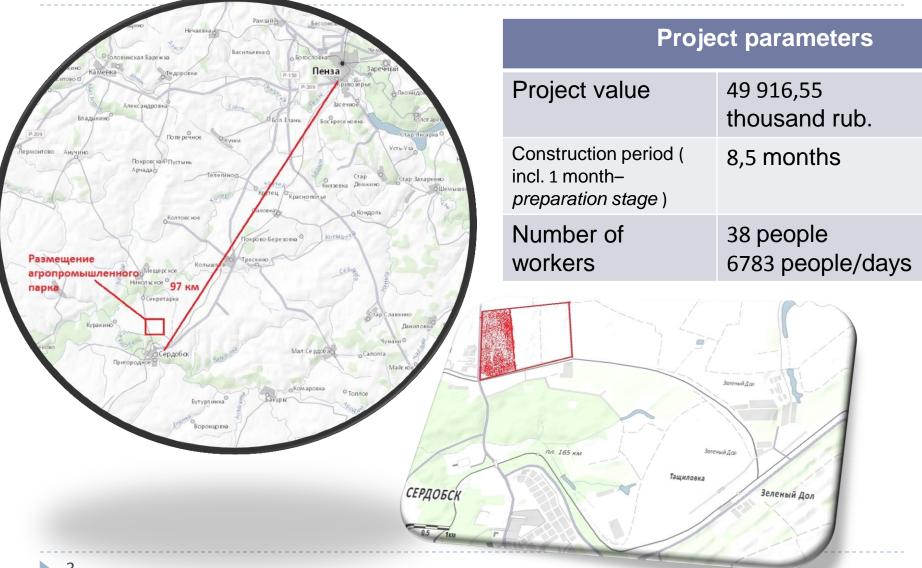

# Project location

# Preliminary breakdown of capital costs on project (in terms of cash investments)

| Cost items                                                                            | Total estimated cost, thousand rub. |
|---------------------------------------------------------------------------------------|-------------------------------------|
| Preparation of construction site                                                      | 212,84                              |
| Major construction objects (sewerage pump station under pressure and gravity-flowing) | 8573,1                              |
| Objects of power system management                                                    | 8,55                                |
| Landscaping and site finishing                                                        | 111,24                              |
| Factoring in value appreciation coefficients                                          | 36541,66                            |
| Temporary buildings and facilities                                                    | 504,08                              |
| Miscellaneous works and costs                                                         | 1397,15                             |
| Customer service support. Construction compliance monitoring                          | 422,87                              |
| Project and prospecting works                                                         | 2987,83                             |
| Unforeseen costs                                                                      | 837,07                              |
| Taxes and obligatory payments                                                         | 7225,89                             |
| Total:                                                                                | 49916,55                            |