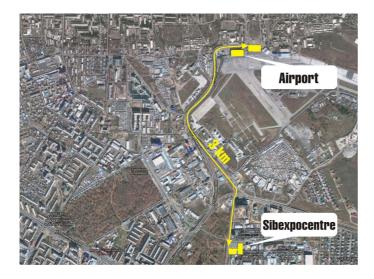

#### **EXHIBITION COMPLEX LOCATION**

Sibexpocentre OJSC Irkutsk Exhibition Complex is located in the business centre of Irkutsk. Sibexpocentre's advantage is its proximity to the International Airport Irkutsk, which permits the participants and guests of Irkutsk exhibitions to reach exhibition complex comfortable and easy.

Convenient location of Sibexpocentre OJSC promotes the exhibition activity in the region, attracting of new technologies, equipment, specialists and investment to Irkutsk Region.

#### **Convenient Location:**

- 15 min. from the airport Irkutsk (3 km),
- 20 min. from the centre of Irkutsk (8 km),
- 1 hour to Lake Baikal (63 km),
- 25 min. from the railway station Irkutsk-Passenger (14 km),
- in close proximity there are hotels of various categories (4 \*, 3 \*, 2 \*).