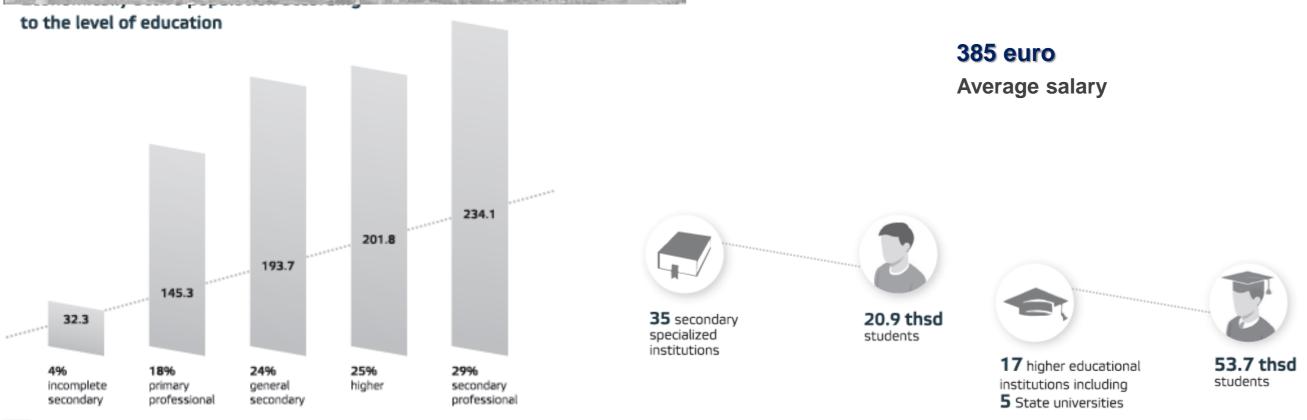

# General information about the region

with European part of Russia and

countries in Europe

## 807.2 thsd.people

**Labor resources** 

Ulyanovsk region has preserved a system of staff preparation for enterprises of military industrial complex, automobile construction, aviation construction and other sectors. Centers for preparation and retraining of specialist for newly opened productions, opening in the region, cooperate with scientific, educational institutions and the Government of the Ulyanovsk region.