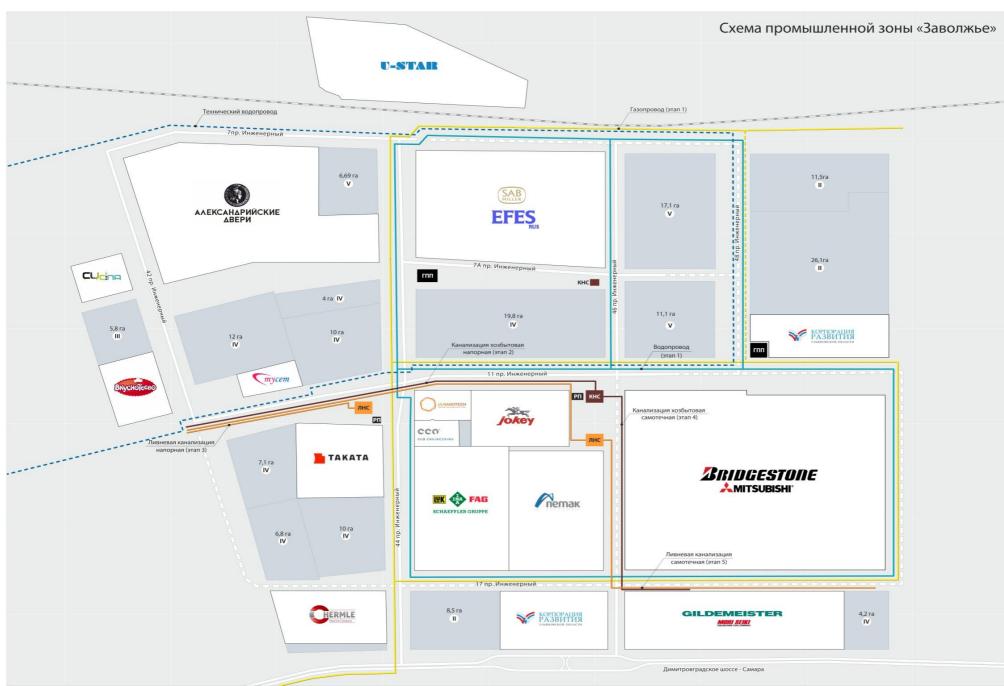

## Industrial zone «Zavolzhye»

Plant for production of cylinder heads and engine blocks
Investments: 55 mln. euro

Plant for production of plastic containers.

Investments: 20 mln. euro

Machine-tool plant.

Investments: 20 mln. euro

Plant for production of automotive components.

Investments: 62,5 mln. euro

Plant for production of automobile tires. Investments: **300 mln. euro** 

Nanotechnological center.

Investments: 32,5 mln. euro

Plant for production of automotive components.

Investments: 20 mln. euro

Joint project with Dega AG (Switzerland) on construction of an industrial park

- ✓ Construction of the industrial park with prepared Greenfield land plots and buildings of Built-to-Suit type for placement of industrial
- ✓ Construction of the gas-generating station producing electricity, heat