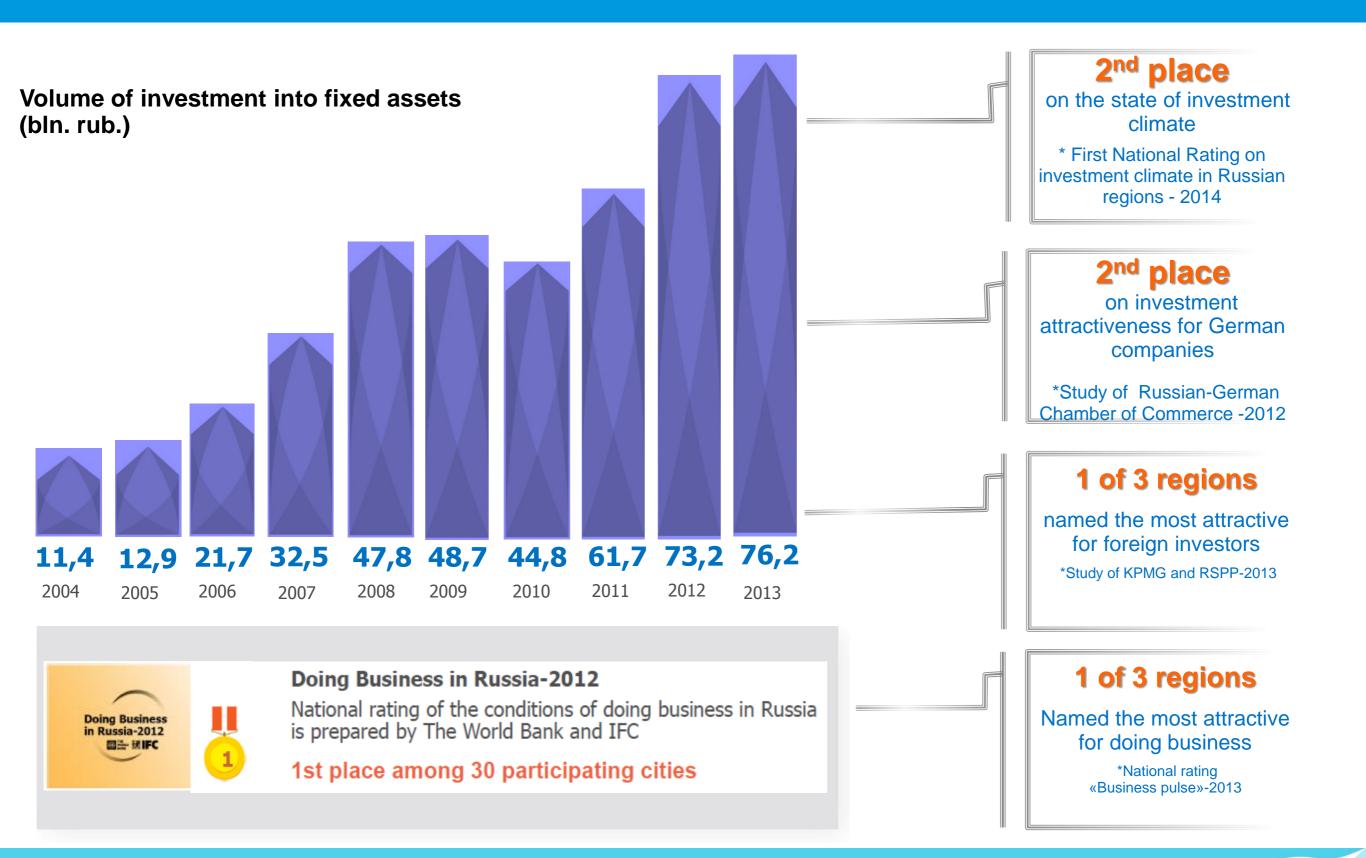

# **Economy of the region in 2013**

Industrial production index in 2012 made 99.3 %

Consumer price index in 2013 made 106.4 %

Registered unemployment rate in 2013 made 0.53 %

.. .

Unemployment rate in 2013 according ILO made

## Results of investment attraction