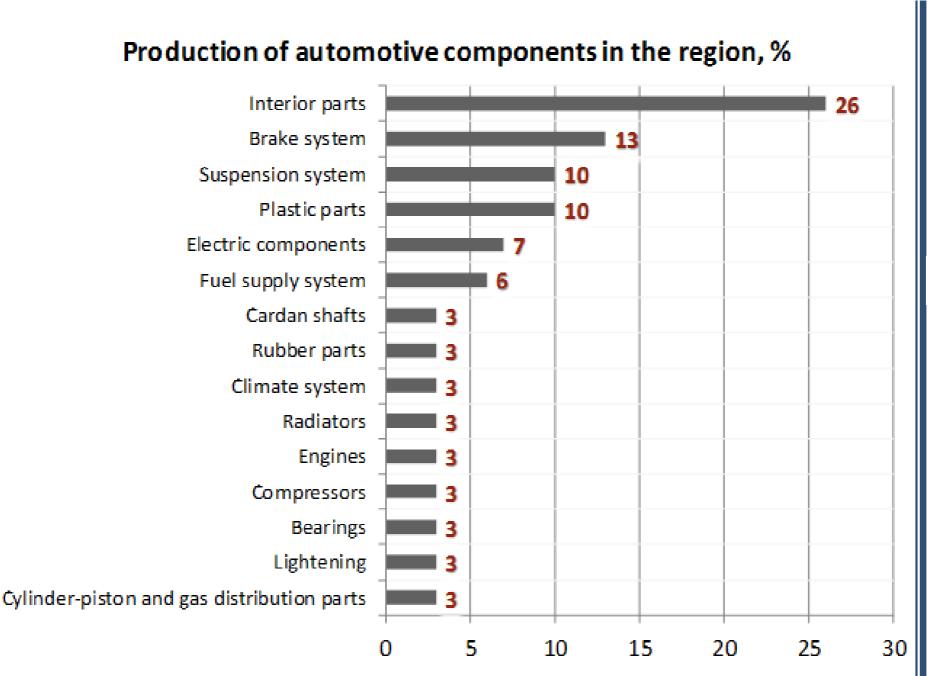

# Automotive cluster in PFD and Ulyanovsk region

## 1<sup>st</sup> place in Russia on automotive components production

460 manufacturing enterprises

## 1st place in Russia on the quantity of specialist educational establishments

- 24 higher educational institutions
- 51 secondary specialized institutions

Ulyanovsk region is ranked 5<sup>th</sup> region in Russia for automobile production

# Ulyanovsk region automotive cluster

## Ulyanovsk region competencies in producing automotive components

Enterprises that started formation of the automotive cluster

New enterprises of the automotive cluster