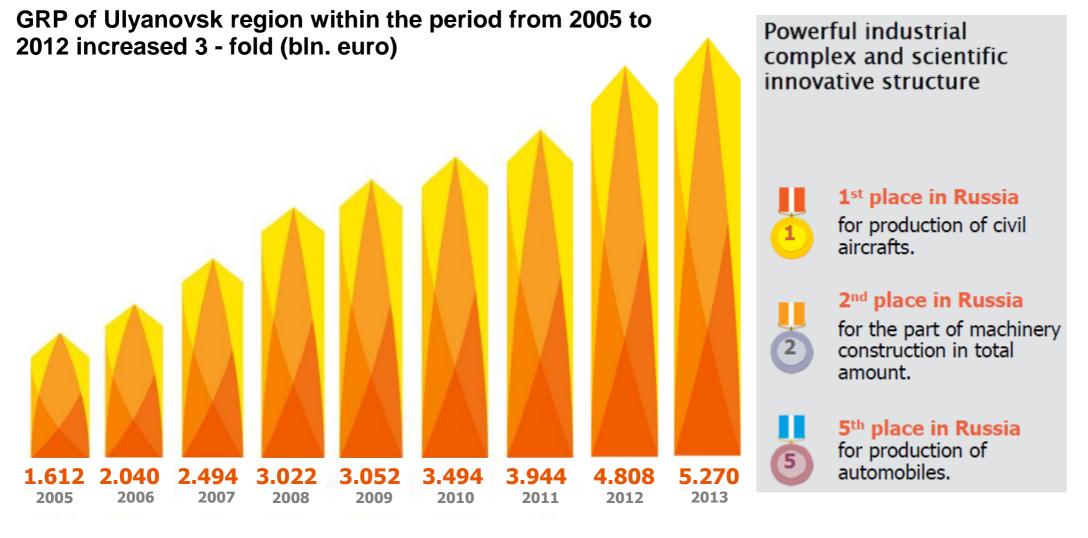

# **Economy of the region in 2013**

Industrial production index in 2012 made 99.3 %

Consumer price index in 2013 made 106.4 %

Registered unemployment rate in 2013 made 0.53 %

.. .

Unemployment rate in 2013 according ILO made

5.1 %