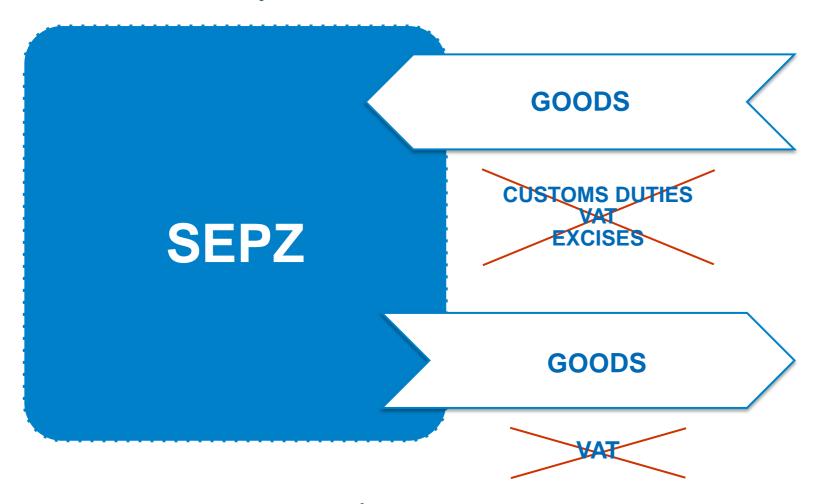

## FREE CUSTOMS ZONE REGIME

## **EXPORT/IMPORT OPERATIONS**

CAN BE APPLIED IN IMPORT/EXPORT OF CONSTRUCTION MATERIALS, EQUIPMENT, TRANSPORT VEHICLES ETC.

SEPARATE CUSTOMS POST WORKING ONLY WITH THE RESIDENTS OF THE SPECIAL ECONOMIC PORT ZONE

REGIME OF THE SPECIAL ECONOMIC PORT ZONE IS
A SPECIAL CUSTOMS REGIME VALID ON THE
WHOLE TERRITORY OF THE SPECIAL ECONOMIC
PORT ZONE

ABSENCE OF DECLARING FOR IMPORTED GOODS

ABSENCE OF CUSTOMS DUTIES AND VAT FOR IMPORTED EQUIPMENT OF DISTRIBUTION CENTRE AND OTHER GOODS

**QUICK CUSTOMS REGISTRATION** 

PERIOD OF STORAGE OF GOODS WHICH ARE NOT IN FREE CIRCULATION ON THE TERRITORY OF RUSSIA IS NOT LIMITED