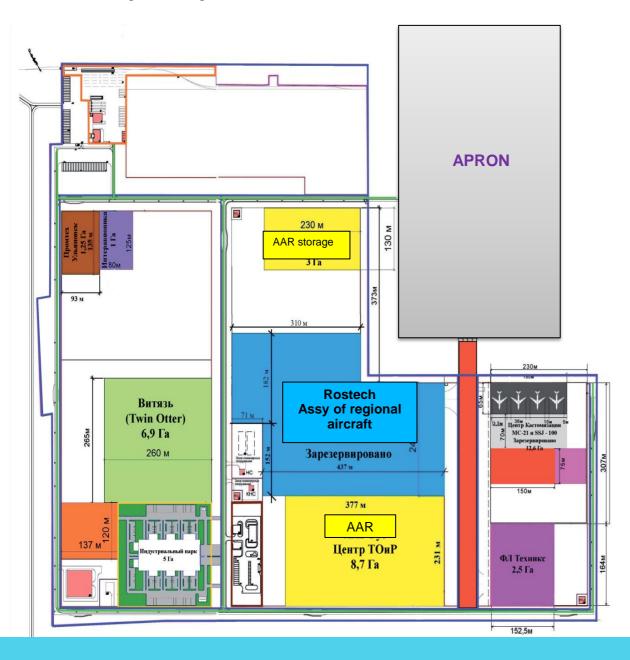

## **Special Economic Port Zone**

# Land plot area 205 hectars

First start-up complex: 120 hectars

ENGINEERING AND TRANSPORT INFRASTRUCTURE FINANCED FROM THE BUDGET

**COST OF GRID CONNECTION- 0 ROUBLES.** 

### LAND PLOTS AT A FRACTION OF THE COST

At the first stage the land is offered for lease at the rate of 3306 roubles per year

After the enterprise is set into operation the resident can buy out the land plot at the cost of 3000 roubles per hectar.

# TAX BENEFITS IN SPECIAL ECONOMIC PORT ZONE

| Taxes         | Russia,<br>Ulyanovsk region | SEZ                                                           | Duration,<br>since the moment of tax<br>base incurrence |
|---------------|-----------------------------|---------------------------------------------------------------|---------------------------------------------------------|
| Income tax    | 20%                         | 2%                                                            | 10 years                                                |
| Property tax  | 2,2%                        | 0%                                                            | 15 years                                                |
| Land tax      | 1,5%                        | 0%                                                            | 10 years                                                |
| Transport tax | Differentiated              | 0%                                                            | 10 years                                                |
| VAT           | 18%                         | <b>0</b> % On VAT created in SEZ during provision of services | For the time of SEZ existence (not less than 45 years)  |