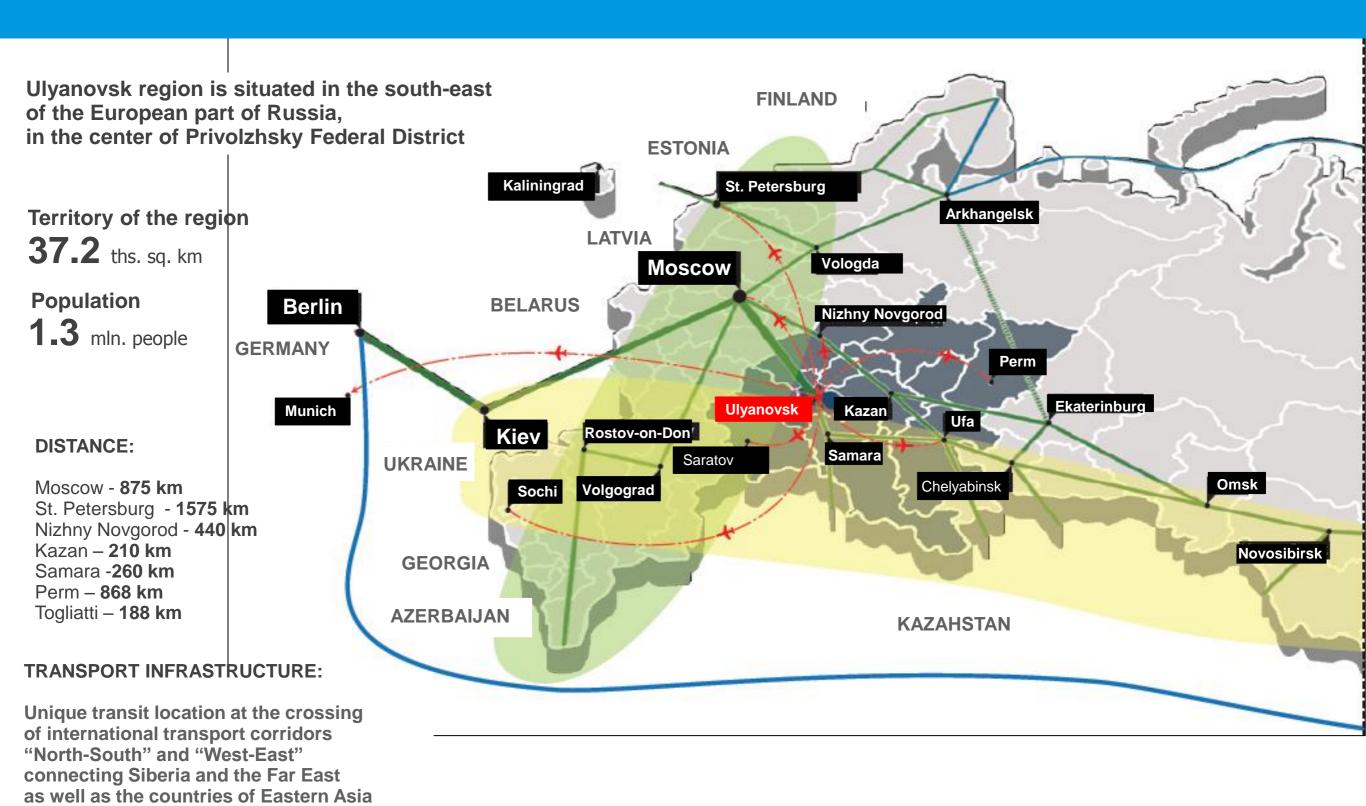

# General information about the region

with European part of Russia and

countries in Europe