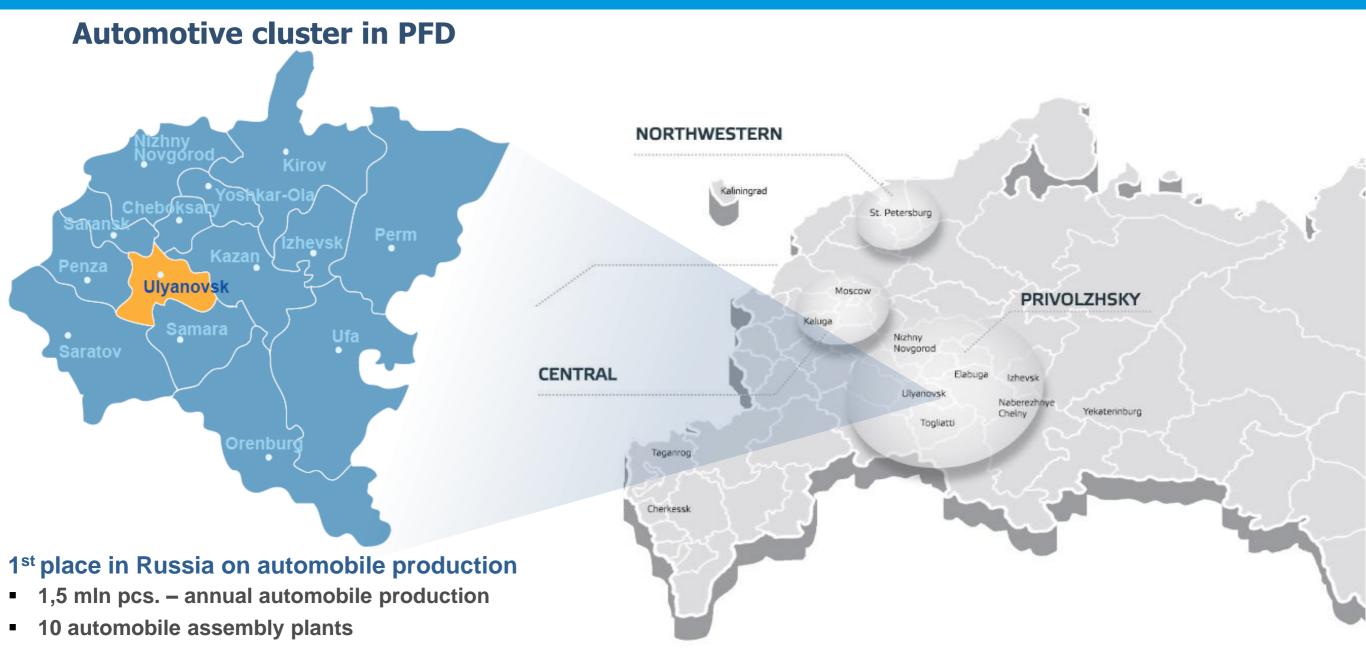

# Automotive cluster in PFD and Ulyanovsk region

## 1<sup>st</sup> place in Russia on automotive components production

460 manufacturing enterprises

## 1st place in Russia on the quantity of specialist educational establishments

- 24 higher educational institutions
- 51 secondary specialized institutions

Ulyanovsk region is ranked 5<sup>th</sup> region in Russia for automobile production