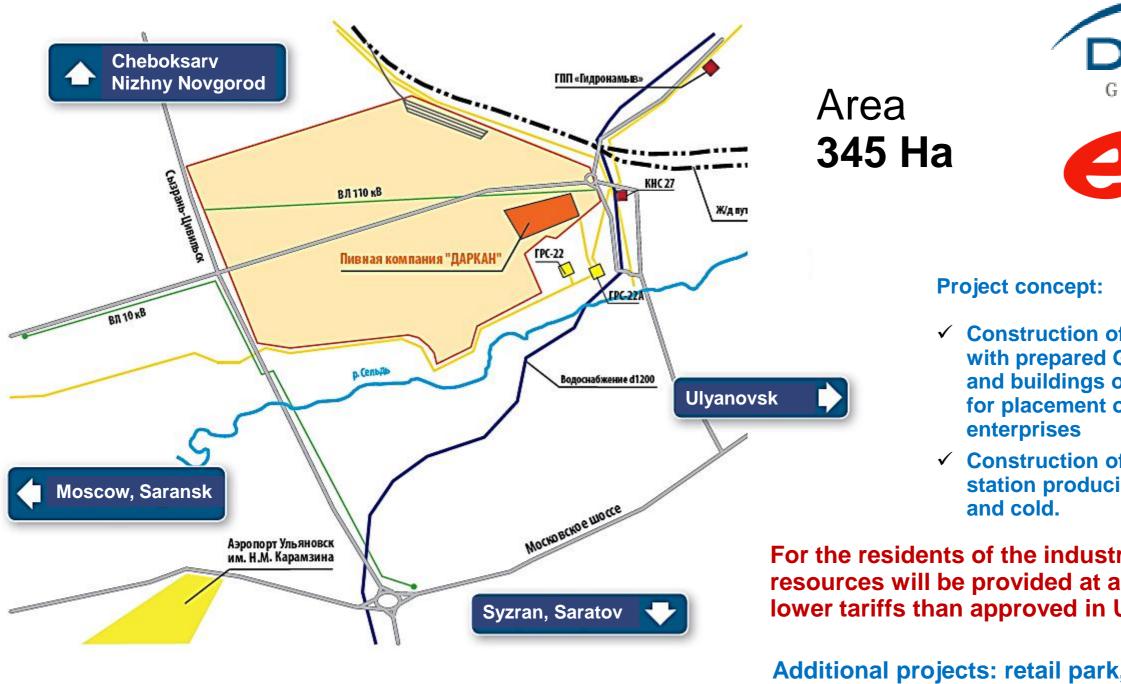

Investments: 20 mln. euro

Joint project with Dega AG (Switzerland) on construction of an industrial park

- ✓ Construction of the industrial park with prepared Greenfield land plots and buildings of Built-to-Suit type for placement of industrial
- ✓ Construction of the gas-generating station producing electricity, heat

For the residents of the industrial park all the resources will be provided at a significantly lower tariffs than approved in Ulyanovsk.

Additional projects: retail park, residential real estate, hotel.

**Project start: summer 2014** 

More than 350 000 square meters of industrial property for sale or on lease

Supply of required infrastructure. Flexible transaction terms.

On-the-spot land plot matching according to the project specifications