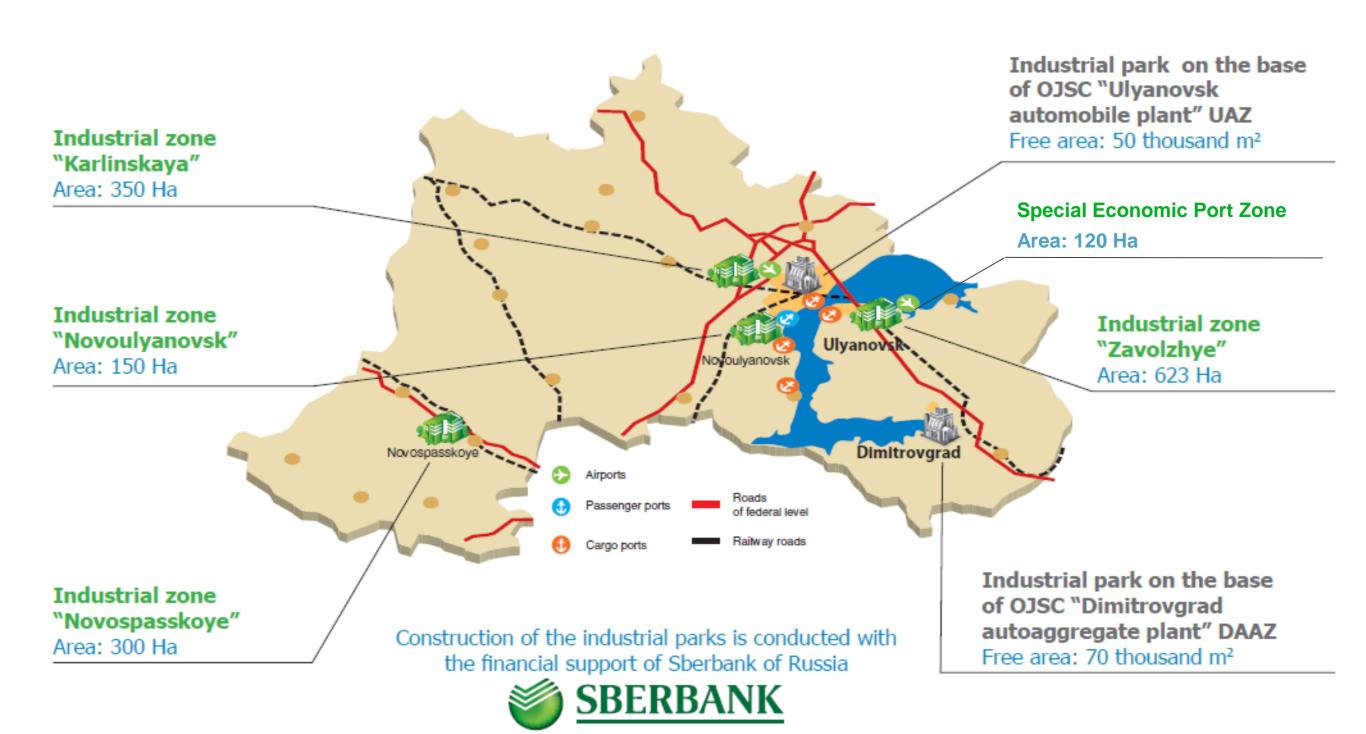

# **Residents of Ulyanovsk region**

setcons

## Industrial zone «Zavolzhye»

Plant for production of cylinder heads and engine blocks
Investments: 55 mln. euro

Plant for production of plastic containers.

Investments: 20 mln. euro

Machine-tool plant.

Investments: 20 mln. euro

Plant for production of automotive components.

Investments: 62,5 mln. euro

Plant for production of automobile tires. Investments: **300 mln. euro** 

Nanotechnological center.

Investments: 32,5 mln. euro

Plant for production of automotive components.

Investments: 20 mln. euro

Joint project with Dega AG (Switzerland) on construction of an industrial park

- ✓ Construction of the industrial park with prepared Greenfield land plots and buildings of Built-to-Suit type for placement of industrial
- ✓ Construction of the gas-generating station producing electricity, heat

For the residents of the industrial park all the resources will be provided at a significantly lower tariffs than approved in Ulyanovsk.

Additional projects: retail park, residential real estate, hotel.

**Project start: summer 2014** 

More than 350 000 square meters of industrial property for sale or on lease

Supply of required infrastructure. Flexible transaction terms.

On-the-spot land plot matching according to the project specifications

Offices and storage facilities are available

**BROWNFIELD** 

- ➤ Industrial park at the premises of OJSC «UAZ»
- ➤ Industrial park at the premises of OJSC «DAAZ»

## + more than 25 prepared land plots

are available by lease or by sale for localization of industrial facilities

## **Special Economic Port Zone**