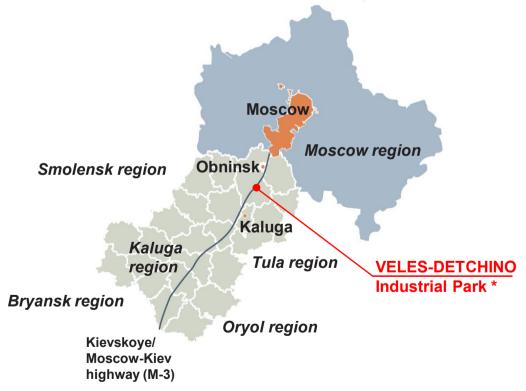

### GENERAL PROJECT INFORMATION

- Veles Capital Investment Group realizes an industrial park investment project named VELES-DETCHINO on a 110 ha land plot in the Kaluga region of Russia a region that unconditionally provides most favorable conditions for foreign industrial production investors in Russia.
- VELES-DETCHINO is located just 115 km from the Moscow Automobile Ring Road (a.k.a. MKAD), i.e. limits of the so-called old Moscow, along Kievskoye/Moscow-Kiev federal highway (M-3). It is only 40-45 km from Kaluga (343 000 inhabitants) and Obninsk (106 000 inhabitants) two major cities of the Kaluga region.
- VELES-DETCHINO is developed as a greenfield project. Development of the project's multifunctional infrastructure (includes industrial facilities, warehouses and office buildings) is implemented by a project SPV.
- Major utilities have been tentatively agreed with the local supply companies in order to provide enough capacity for prospective residents of VELES-DETCHINO.
- Comprehensive support of the regional and municipal authorities of the Kaluga region in overcoming administrative barriers by new residents of VELES-DETCHINO is provided.
- First VELES-DETCHINO's residents have already emerged. Negotiations with other prospective residents are continuing further.

## SITUATION PLAN

The site is located 115 km from the Moscow Automobile Ring Road (a.k.a. MKAD) along Kievskoye/Moscow-Kiev federal highway (M-3). It directly neighbors the highway by its wide eastern border (length - 1.7 km).