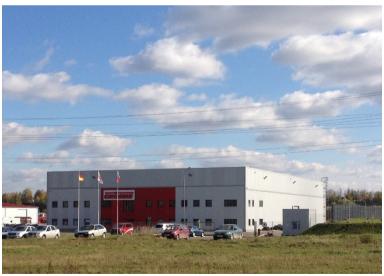

ye/Moscow-Kiev federal highway (M-3). It directly neighbors the highway by its wide eastern border (length - 1.7 km).

Neighboring Detchino Industrial Zone is being further developed. It is already comprised of industrial facilities of major European, American and Russian companies specializing in the production and maintenance of agricultural equipment (Grimme, Lemken, Wolf System, Big Dutchman, John Deere, Econiva and others) as well as construction materials (Eternit and others).





<sup>\*</sup>To see the site location on a map, please, use the following link: <a href="http://maps.yandex.com/?um=1NPIY1Hja8qxM-pcNTufBJlpA3zo\_0qu&l=sat%2Cskl">http://maps.yandex.com/?um=1NPIY1Hja8qxM-pcNTufBJlpA3zo\_0qu&l=sat%2Cskl</a>



## **SITE PHOTOS**











## **NEIGHBORHOOD PHOTOS**











## **NEIGHBORHOOD PHOTOS**











## **PROJECT SPECIFICS**

#### 1 Commercial scheme

Prospective VELES-DETCHINO residents may buy or rent land plots as well as acquire turn-key industrial premises with utilities developed according to specified requirements (built-to-suit) by a management company. Other co-investment and development options are also considered.

### 2. Legal aspects

Free-hold rights are established for VELES-DETCHINO land plot. Land category – land of industrial production, power generation, transportation and communication industries. Permitted use of land – allocation of industrial and administrative buildings, production facilities and communal utilities. This allows for hosting objects of different functional use on the considered site. Depending on the resid