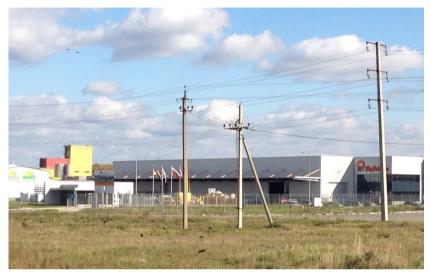

3). It directly neighbors the highway by its wide eastern border (length - 1.7 km).

Neighboring Detchino Industrial Zone is being further developed. It is already comprised of industrial facilities of major European, American and Russian companies specializing in the production and maintenance of agricultural equipment (Grimme, Lemken, Wolf System, Big Dutchman, John Deere, Econiva and others) as well as construction materials (Eternit and others).





<sup>\*</sup>To see the site location on a map, please, use the following link: <a href="http://maps.yandex.com/?um=1NPIY1Hja8qxM-pcNTufBJlpA3zo\_0qu&l=sat%2Cskl">http://maps.yandex.com/?um=1NPIY1Hja8qxM-pcNTufBJlpA3zo\_0qu&l=sat%2Cskl</a>



## **SITE PHOTOS**











## **NEIGHBORHOOD PHOTOS**











## **NEIGHBORHOOD PHOTOS**











## **PROJECT SPECIFICS**

#### 1 Commercial scheme

Prospective VELES-DETCHINO residents may buy or rent land plots as well as acquire turn-key industrial premises with utilities developed according to specified requirements (built-to-suit) by a management company. Other co-investment and development options are also considered.

### 2. Legal aspects

Free-hold rights are established for VELES-DETCHINO land plot. Land category – land of industrial production, power generation, transportation and communication industries. Permitted use of land – allocation of industrial and administrative buildings, production facilities and communal utilities. This allows for hosting objects of different functional use on the considered site. Depending on the residents/investors' requirements we ar