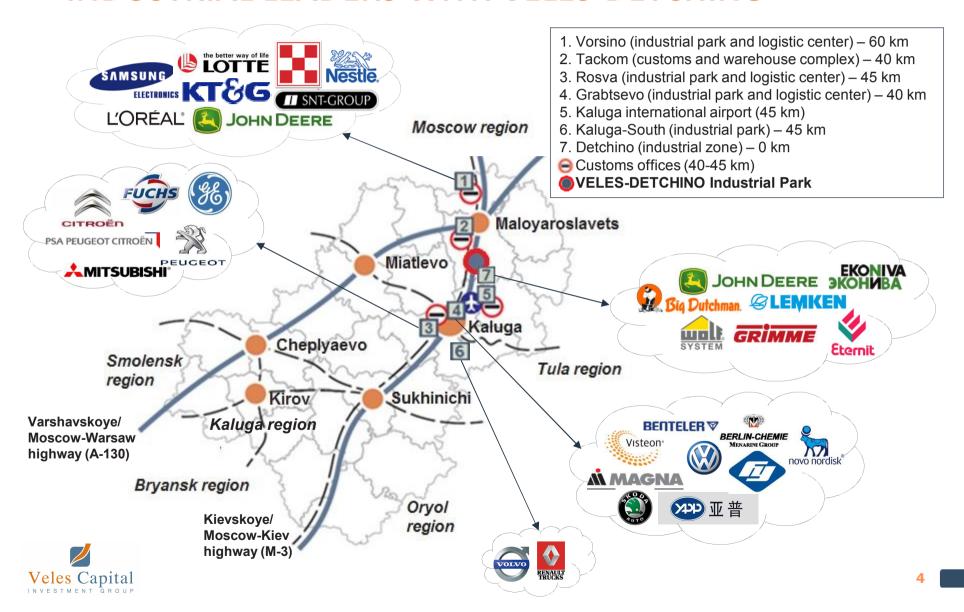

Neighboring Detchino Industrial Zone is being further developed. It is already comprised of industrial facilities of major European, American and Russian companies specializing in the production and maintenance of agricultural equipment (Grimme, Lemken, Wolf System, Big Dutchman, John Deere, Econiva and others) as well as construction materials (Eternit and others).

| THRE TO CITIES WITH CAR PRODUCTION |          |         |  |
|------------------------------------|----------|---------|--|
| Kaluga                             | 40 км    | 30 min  |  |
| Moscow                             | 140 км   | 2 h     |  |
| Nizhny Novgorod                    | 600 км   | 8-9 h   |  |
| St. Petersburg                     | 880 км   | 12-13 h |  |
| Taganrog                           | 1 060 км | 13-15 h |  |
| Tol'yatti                          | 1 100 км | 14-16 h |  |
| Kaliningrad                        | 1 280 км | 17-20 h |  |
| Naberezhnye Chelny                 | 1 300 км | 16-18 h |  |