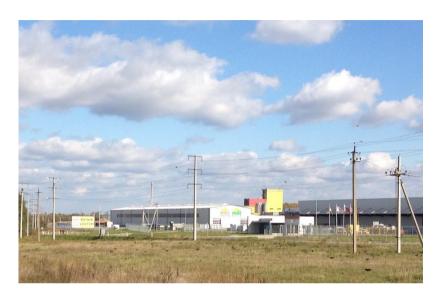

M-3). It directly neighbors the highway by its wide eastern border (length - 1.7 km).

Neighboring Detchino Industrial Zone is being further developed. It is already comprised of industrial facilities of major European, American and Russian companies specializing in the production and maintenance of agricultural equipment (Grimme, Lemken, Wolf System, Big Dutchman, John Deere, Econiva and others) as well as construction materials (Eternit and others).





<sup>\*</sup>To see the site location on a map, please, use the following link: <a href="http://maps.yandex.com/?um=1NPIY1Hja8qxM-pcNTufBJlpA3zo\_0qu&l=sat%2Cskl">http://maps.yandex.com/?um=1NPIY1Hja8qxM-pcNTufBJlpA3zo\_0qu&l=sat%2Cskl</a>



## **SITE PHOTOS**











## **NEIGHBORHOOD PHOTOS**











## **NEIGHBORHOOD PHOTOS**











## **PROJECT SPECIFICS**

#### 1 Commercial scheme

Prospective VELES-DETCHINO residents may buy or rent land plots as well as acquire turn-key industrial premises with utilities developed according to specified requirements (built-to-suit) by a management company. Other co-investment and development options are also considered.

### 2. Legal aspects

Free-hold rights are established for VELES-DETCHINO land plot. Land category – land of industrial production, power generation, transportation and communication industries. Permitted use of land – allocation of industrial and administrative buildings, production facilities and communal utilities. This allows for hosting objects of different functional use on the considered site. Depending on the residents/investors' requirements we