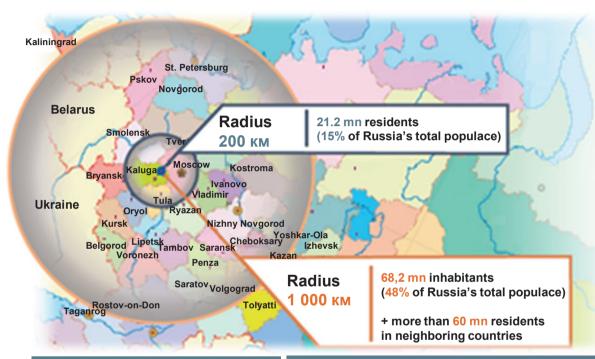

## **HUGE CUSTOMER CATCHMENT AREA**

Izhevsk

| 200 KM RANGE  | POPULATION,<br>INHABITANTS |
|---------------|----------------------------|
| Moscow        | 11 541 101                 |
| Moscow region | 7 106 215                  |
| Kaluga region | 1 009 191                  |
| Tula region   | 1 550 330                  |
| Total         | 21 206 837                 |

1 450 км

18-20 h

DISTANCE FROM VELES-DETCHINO AND DRIVING

| 1 000 KM RANGE         | POPULATION, |  |
|------------------------|-------------|--|
|                        | INHABITANTS |  |
| Belgorod region        | 1 532 353   |  |
| Bryansk region         | 1 275 354   |  |
| Vladimir region        | 1 441 129   |  |
| Volgograd region       | 2 607 505   |  |
| Vologda region         | 1 201 190   |  |
| Voronezh region        | 2 334 809   |  |
| Ivanovo region         | 1 060 109   |  |
| Kostroma region        | 666 391     |  |
| Kursk region           | 1 125 648   |  |
| Leningrad region       | 1 718 581   |  |
| Lipetsk region         | 1 172 026   |  |
| Republic of Mary El    | 695 482     |  |
| Nizhny Novgorod region | 3 307 648   |  |
| Novgorod region        | 632 799     |  |
| Oryol region           | 785 592     |  |
| Penza region           | 1 384 006   |  |
| Pskov region           | 671 272     |  |
| Rostov region          | 4 275 223   |  |
| Ryazan region          | 1 151 838   |  |
| St. Petersburg         | 4 899 344   |  |
| Republic of Mordovia   | 833 263     |  |
| Saratov region         | 2 519 282   |  |
| Smolensk region        | 982 887     |  |
| Tambov region          | 1 089 700   |  |
| Republic of Tatarstan  | 3 787 485   |  |
| Tver region            | 1 350 086   |  |
| Ulyanovsk region       | 1 290 478   |  |
| Republic of Chuvashia  | 1 250 518   |  |
| Total                  | 47 041 998  |  |