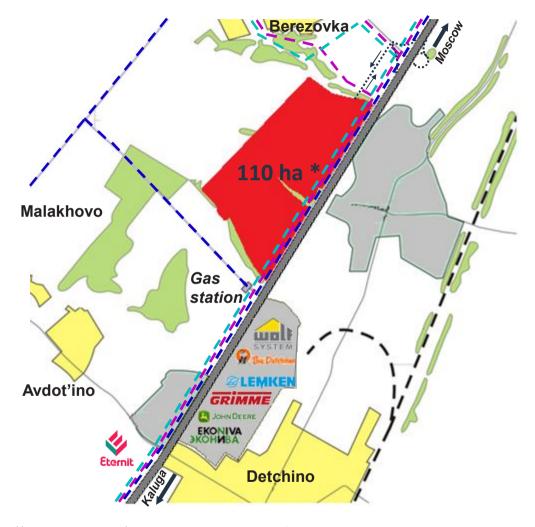

### GENERAL PROJECT INFORMATION

- Veles Capital Investment Group realizes an industrial park investment project named VELES-DETCHINO on a 110 ha land plot in the Kaluga region of Russia a region that unconditionally provides most favorable conditions for foreign industrial production investors in Russia.
- VELES-DETCHINO is located just 115 km from the Moscow Automobile Ring Road (a.k.a. MKAD), i.e. limits of the so-called old Moscow, along Kievskoye/Moscow-Kiev federal highway (M-3). It is only 40-45 km from Kaluga (343 000 inhabitants) and Obninsk (106 000 inhabitants) two major cities of the Kaluga region.
- VELES-DETCHINO is developed as a greenfield project. Development of the project's multifunctional infrastructure (includes industrial facilities, warehouses and office buildings) is implemented by a project SPV.
- Major utilities have been tentatively agreed with the local supply companies in order to provide enough capacity for prospective residents of VELES-DETCHINO.
- Comprehensive support of the regional and municipal authorities of the Kaluga region in overcoming administrative barriers by new residents of VELES-DETCHINO is provided.
- First VELES-DETCHINO's residents have already emerged. Negotiations with other prospective residents are continuing further.

## SITUATION PLAN

The site is located 115 km from the Moscow Automobile Ring Road (a.k.a. MKAD) along Kievskoye/Moscow-Kiev federal highway (M-3). It directly neighbors the highway by its wide eastern border (length - 1.7 km).

Neighboring Detchino Industrial Zone is being further developed. It is already comprised of industrial facilities of major European, American and Russian companies specializing in the production and maintenance of agricultural equipment (Grimme, Lemken, Wolf System, Big Dutchman, John Deere, Econiva and others) as well as construction materials (Eternit and others).