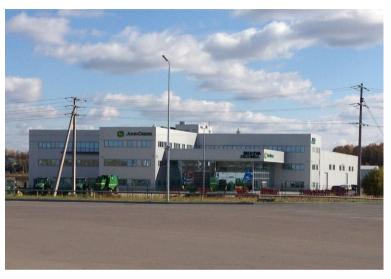

Neighboring Detchino Industrial Zone is being further developed. It is already comprised of industrial facilities of major European, American and Russian companies specializing in the production and maintenance of agricultural equipment (Grimme, Lemken, Wolf System, Big Dutchman, John Deere, Econiva and others) as well as construction materials (Eternit and others).

## **NEIGHBORHOOD PHOTOS**