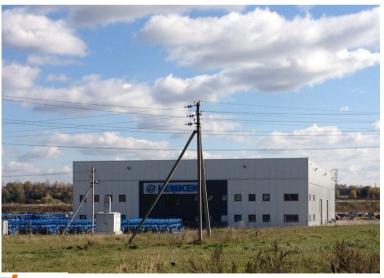

Neighboring Detchino Industrial Zone is being further developed. It is already comprised of industrial facilities of major European, American and Russian companies specializing in the production and maintenance of agricultural equipment (Grimme, Lemken, Wolf System, Big Dutchman, John Deere, Econiva and others) as well as construction materials (Eternit and others).

## **NEIGHBORHOOD PHOTOS**