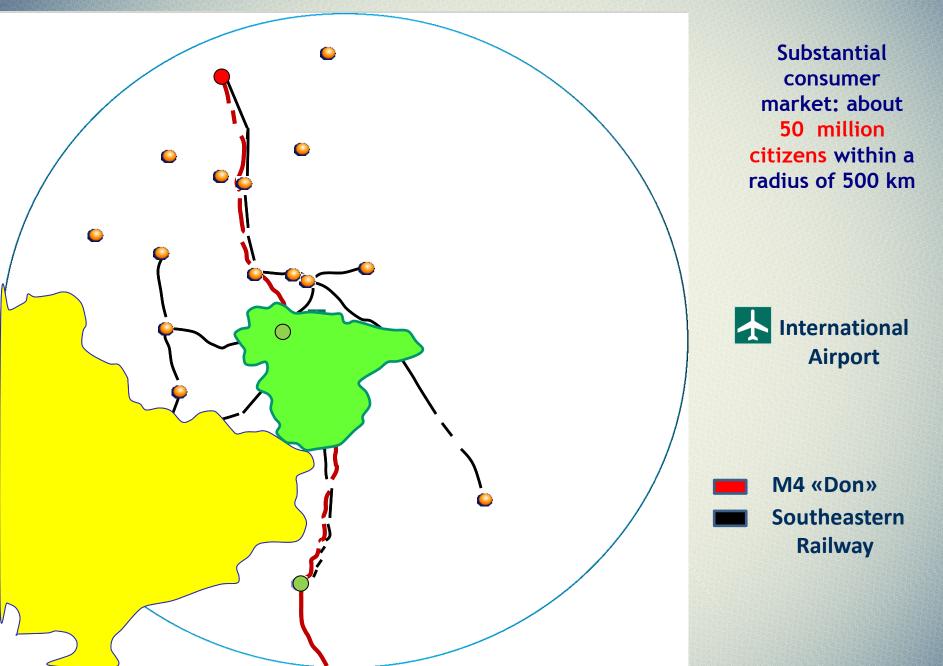

# Geographical Position Of the Voronezh Region



#### **The Developed Logistic Chain of the Voronezh Region**



### **The Voronezh Region as an Industrial Area**



## Investment Promotion Agency & Public-Private Partnership



#### **The Voronezh Region as an Agrarian Area**



Sunflower





**Pig breeding** 



Wheat



Corn





**Poultry breeding** 



Meat and milk husbandry



**Potatoes** 



Barley



**Sugar beet** 

### **Ample HR and Research potential**



#### **Significant Investment Projects**



Building materials production





**Cement production** 





**Pig breeding** 





Vegetable Oil Production





**Beer Brewing** 

SIEMENS



transformers

# **Regional Incentives for investors**

- Several Industrial and Technology Parks have been established 1. "Elastograd"

🝈 "Maslovskiy"

🙋 "Liskinskiy"

"Bobrovskiy"

🎒 "Kashirskiy"

5 "Perspektiva"

1. "Maslovskiy"

2. "Liskinskiy