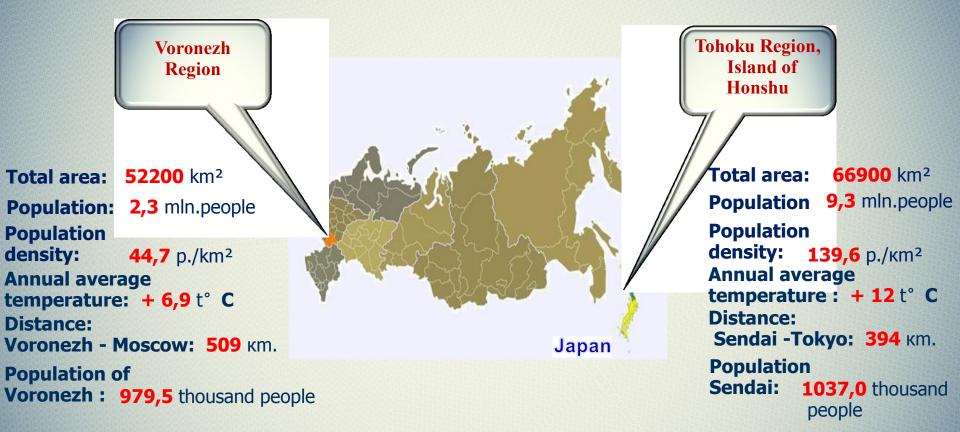

# Geographical Position Of the Voronezh Region



#### **The Developed Logistic Chain of the Voronezh Region**



### **The Voronezh Region as an Industrial Area**



## Investment Promotion Agency & Public-Private Partnership



#### **The Voronezh Region as an Agrarian Area**



Sunflower





**Pig breeding** 



Wheat



Corn





**Poultry breeding** 



Meat and milk husbandry



**Potatoes** 



Barley



**Sugar beet** 

### **Ample HR and Research potential**



#### **Significant Investment Projects**



Building materials production





**Cement production** 





**Pig breeding** 





Vegetable Oil Production





**Beer Brewing** 

SIEMENS



transformers

# **Regional Incentives for investors**

- Several Industrial and Technology Parks have been established 1. "Elastograd"

🝈 "Maslovskiy"

🙋 "Liskinskiy"

"Bobrovskiy"