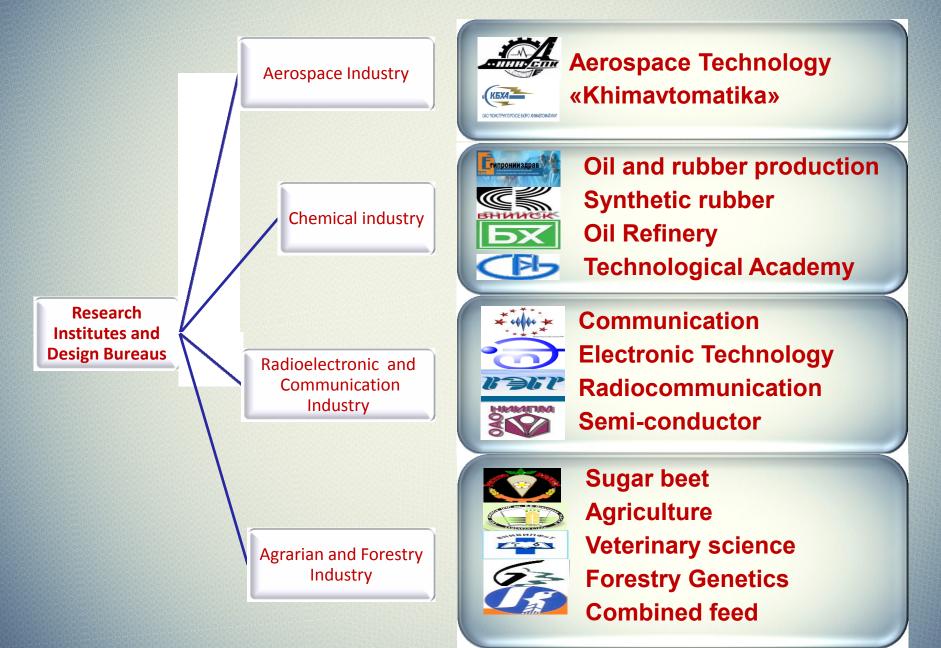

# Geographical Position Of the Voronezh Region



#### **The Developed Logistic Chain of the Voronezh Region**



### **The Voronezh Region as an Industrial Area**



## Investment Promotion Agency & Public-Private Partnership



#### **The Voronezh Region as an Agrarian Area**



Sunflower





**Pig breeding** 



Wheat



Corn





**Poultry breeding** 



Meat and milk husbandry



**Potatoes** 



Barley



**Sugar beet** 

### **Ample HR and Research potential**



#### **Significant Investment Projects**



Building materials production





**Cement production** 





**Pig breeding** 





Vegetable Oil Production





**Beer Brewing** 

SIEMENS



transformers

# **Regional Incentives for investors**

- Several Industrial and Technology Parks have been established 1. "Elastograd"

🝈 "Maslovskiy"

🙋 "Liskinskiy"

"Bobrovskiy"

🎒 "Kashirskiy"

5 "Perspektiva"

1. "Maslovskiy"

2. "Liskinskiy"

- . "Bobrovskiy"
- 4. "Kashirskiy"
- 5. "Perspektiva"

- 2. "Prominvest"
- 3. "Sodruzhestvo"
- 4. "Kalininskiy"
- **5.** "MITEM"
- 6. "Kosmos-Neft-Gaz"

- Tax benefits and changing their payments'periods in the forms of indulgence,payment by installments, tax credits

- Providing budget finansing for building engineer and transport infrastructure



### Inv