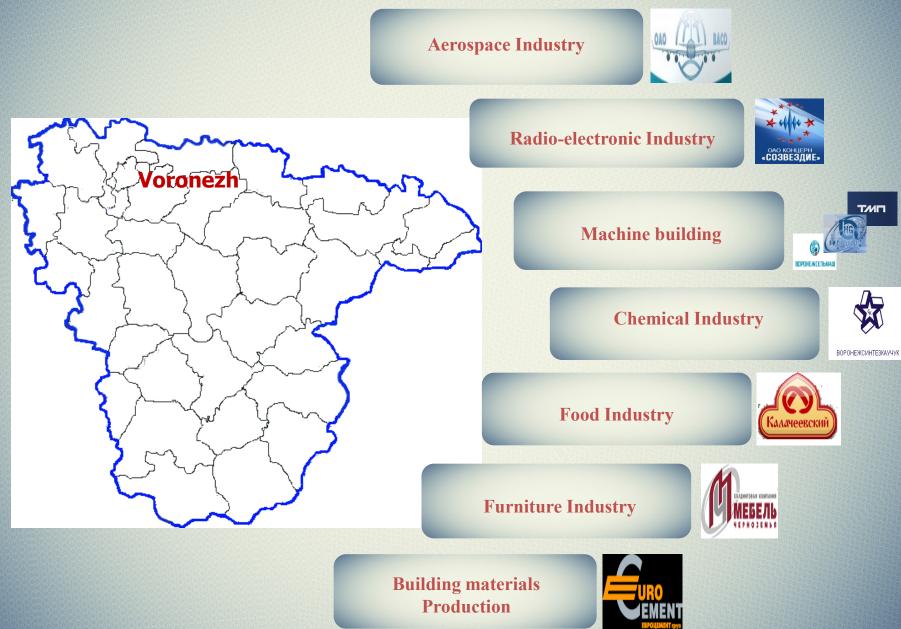

# Geographical Position Of the Voronezh Region



#### **The Developed Logistic Chain of the Voronezh Region**



### **The Voronezh Region as an Industrial Area**



## Investment Promotion Agency & Public-Private Partnership



#### **The Voronezh Region as an Agrarian Area**



Sunflower





**Pig breeding** 



Wheat



Corn





**Poultry breeding** 



Meat and milk husbandry



**Potatoes** 



Barley



**Sugar beet** 

### **Ample HR and Research potential**



#### **Significant Investment Projects**



Building materials production





**Cement production** 





**Pig breeding** 





Vegetable Oil Production





**Beer Brewing** 

SIEMENS



transformers

# **Regional Incentives for investors**

- Several Industrial and Technology Parks have been established 1. "Elastograd"

🝈 "Maslovskiy"

🙋 "Liskinskiy"

"Bobrovskiy"

🎒 "Kashirskiy"

5 "Perspektiva"

1. "Maslovskiy"

2. "Liskinskiy"

- . "Bobrovskiy"
- 4. "Kashirskiy"
- 5. "Perspekti